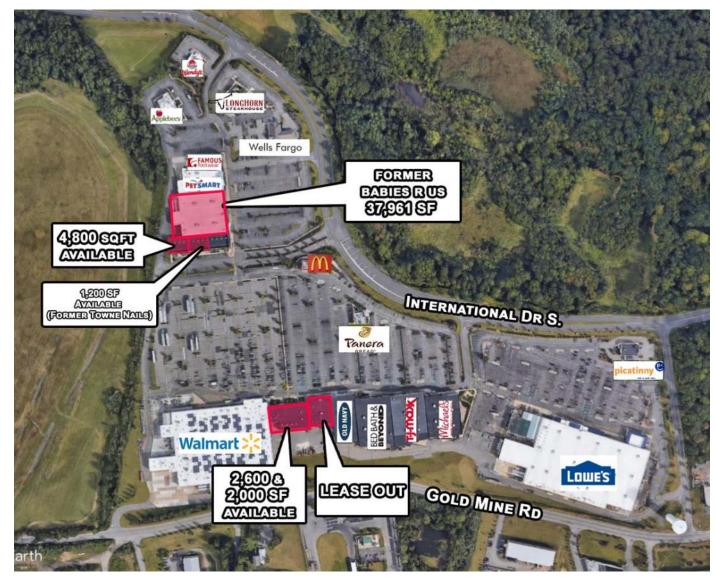

## Available for Lease 1,200 SF; 2,000 SF; 2,600 SF-4,600 SF; 37,961 SF

## **PROPERTY HIGHLIGHTS:**

Join Walmart, TJ Maxx, Lowes, Michael's, Bed Bath & Beyond, Old Navy and others at this well known destination power center. Entourage Salon has signed a lease to relocated from 2,000 SF into 5,000 SF

Immediate access to Rt. 80 with the traffic count of 85,000 vehicles per day, Rt. 46 vehicles per day of 35,000, and Rt. 206 with vehicles per day of 24,000

The subject center draws customers from Roxbury, Ledgewood, Chester, Hackettstown, Netcong, Mt. Arlington, **Dover and Randolph** 