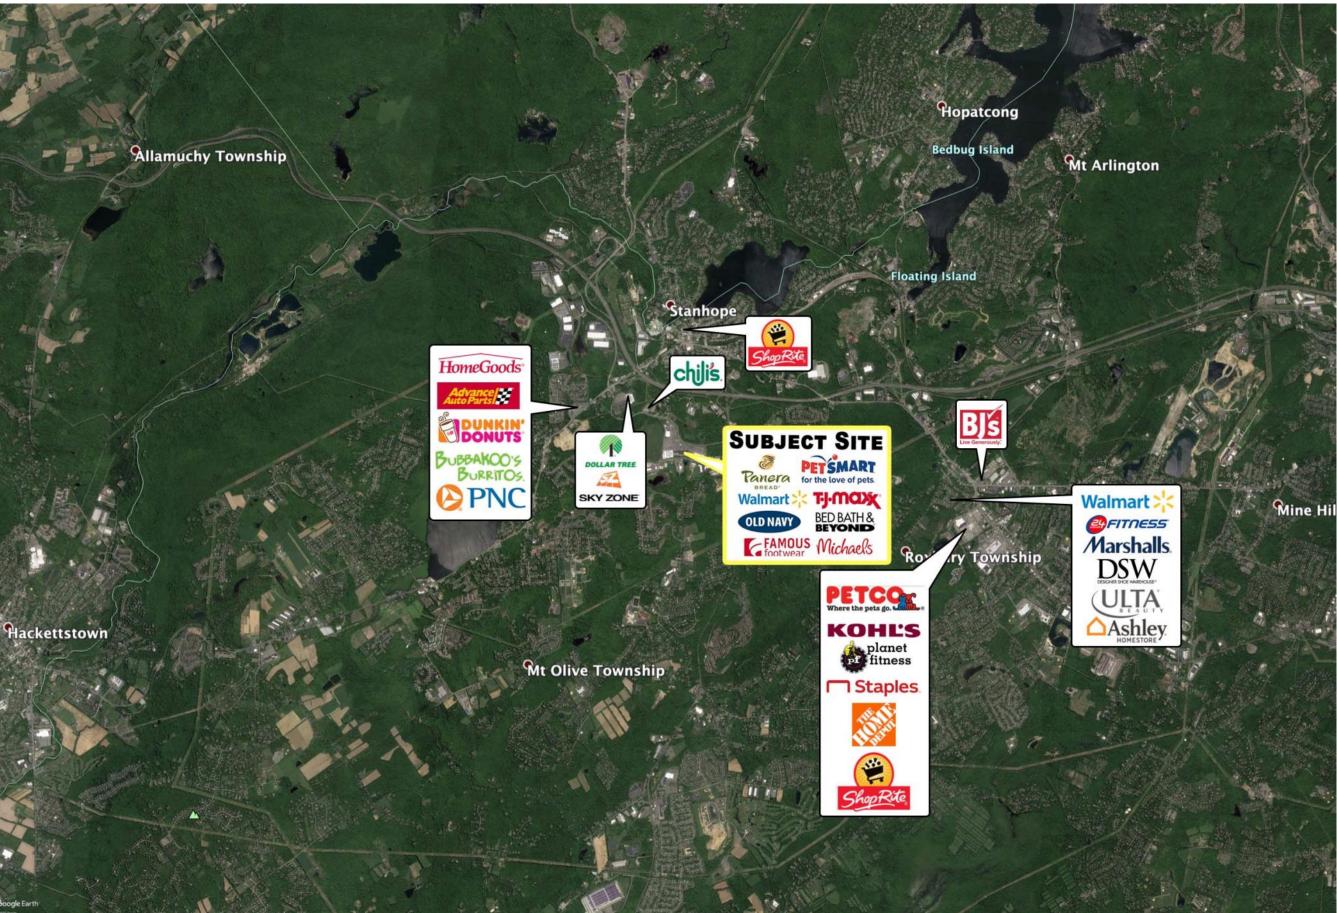

Immediate access to Rt. 80 with the traffic count of 85,000 vehicles per day, Rt. 46 vehicles per day of 35,000, and Rt. 206 with vehicles per day of 24,000

The subject center draws customers from Roxbury, Ledgewood, Chester, Hackettstown, Netcong, Mt. Arlington, **Dover and Randolph** 