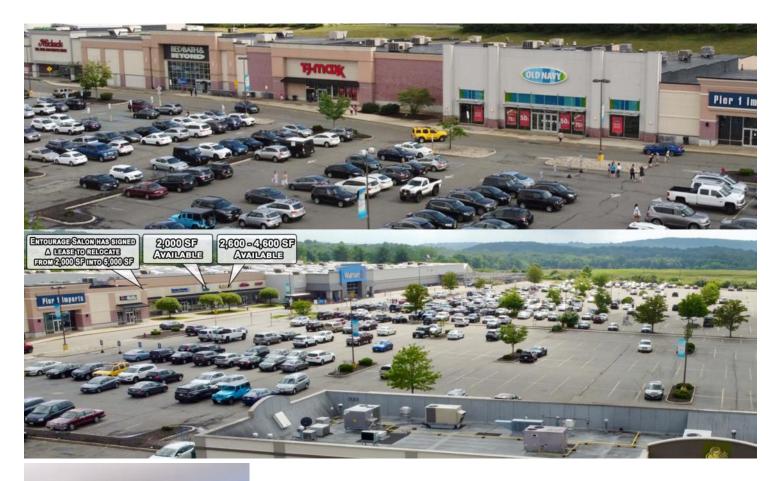

## Available for Lease 1,200 SF; 2,000 SF; 2,600 SF-4,600 SF; 37,961 SF

## **PROPERTY HIGHLIGHTS:**

Join Walmart, TJ Maxx, Lowes, Michael's, Bed Bath & Beyond, Old Navy and others at this well known destination power center. Entourage Salon has signed a lease to relocated from 2,000 SF into 5,000 SF