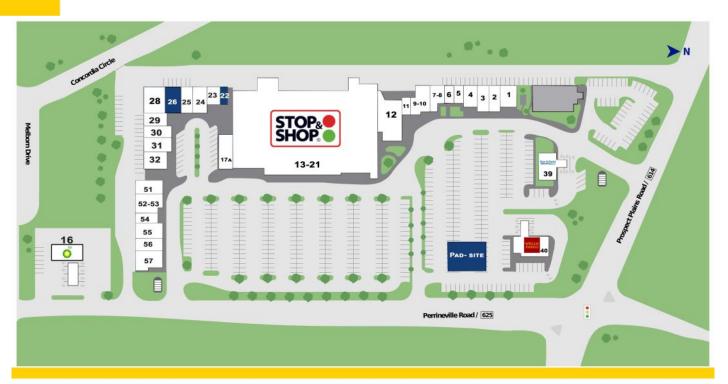

## 1600 Perrineville Rd.

- 57 Mrs. Kumar's Indian Cuisine
- 56 NJ HEARING & TINNITUS CENTER
- 55 MONROE EYE CARE
- 54 IMAGE NAIL SALON
- 52-53 JEWISH FAMILY SERVICES
- 51 Monroe Diner
- 32 CARE STREET HOMECARE SERVICES
- 31 HAIR CRAFTERS
- 30 HAPPY LIM'S TAEKWONDO
- 28 BEIT SHALOM OF MONROE
- 29 ARNOLD MAYBERG, CPA
- 23 DR. STEVEN GIARRATANO, DDS PA
- 17A NJ HEARING & TINNITUS CENTER
- 12 MONROE EYE CARE
- 30 CONCORDIA FOOT AND ANKLE
- 37 BP GAS

- 12 MONROE WINE & SPIRITS
- 9-10 LUCKY CHINESE FOOD
- 7-8 D&T PIZZA
- 5 CONCORDIA CLEANERS
- 4 MONROE PHYSICAL THERAPY
- 3 VERIZON STORE
- 2 UPS STORE
- 1 A.B. CARPET
- 42 PRINCETON EYE GROUP
- 39 NORTHFIELD BANK
- 40 Wells Fargo
- 22 VACANT 827 SF
- 26 VACANT 2,998 SF

## Total GLA = 135,090 SF Parking - 616 Spaces Available Traffic Count on Perrineville Rd - 8,061 cars per day