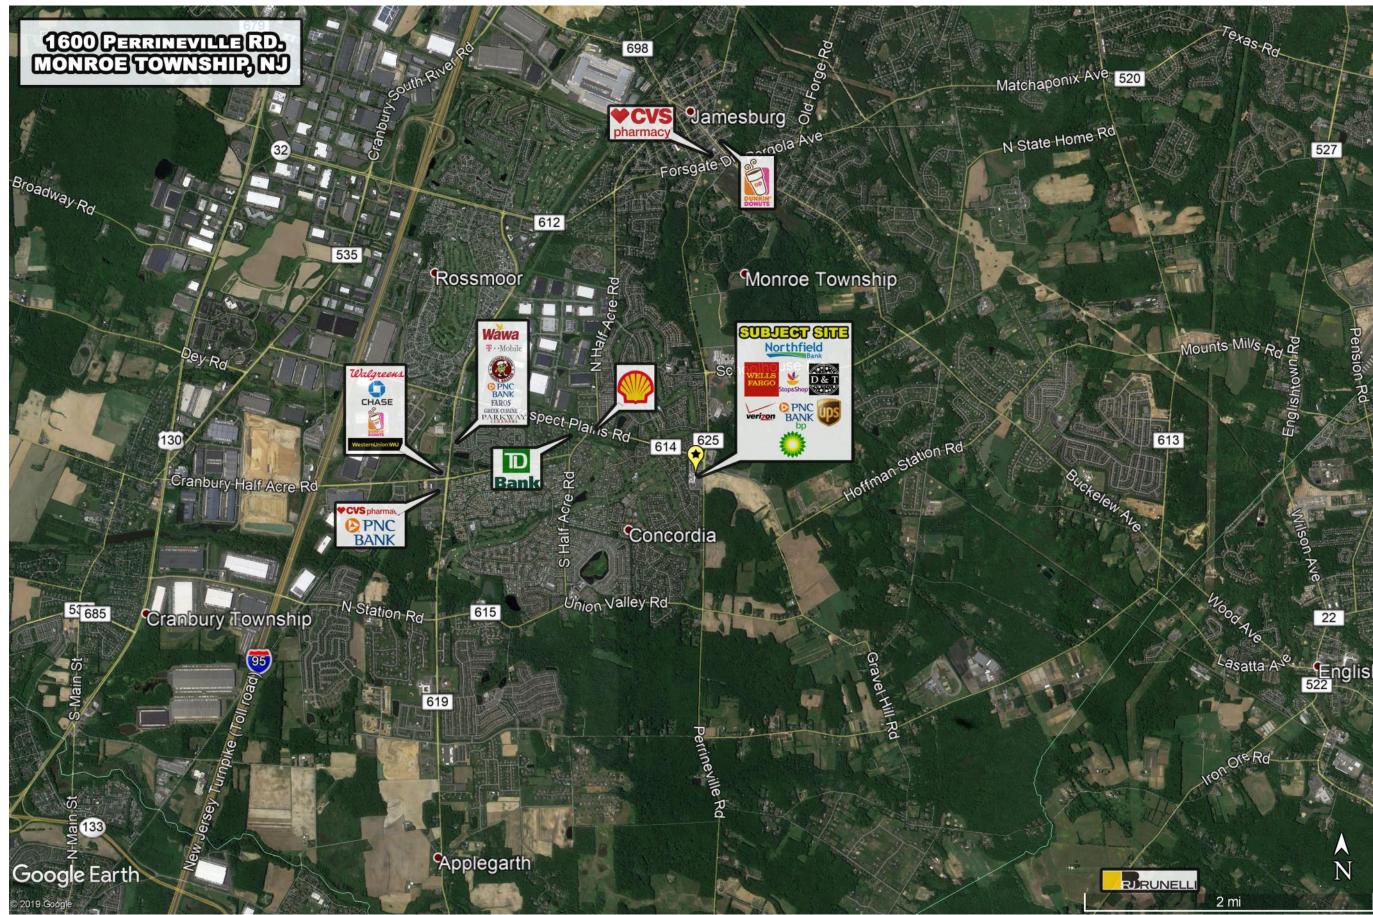

R.J. Brunelli & Co LLC 400 Perrine Road, Suite 405, Old Bridge, NJ 08857 P. (732) 721 5800 F. (732) 721 9241

Concordia Shopping Center 1600 Perrineville Rd. Monroe Twp, NJ Available for Lease & Pad-Site 2,998 SF; 827 SF;