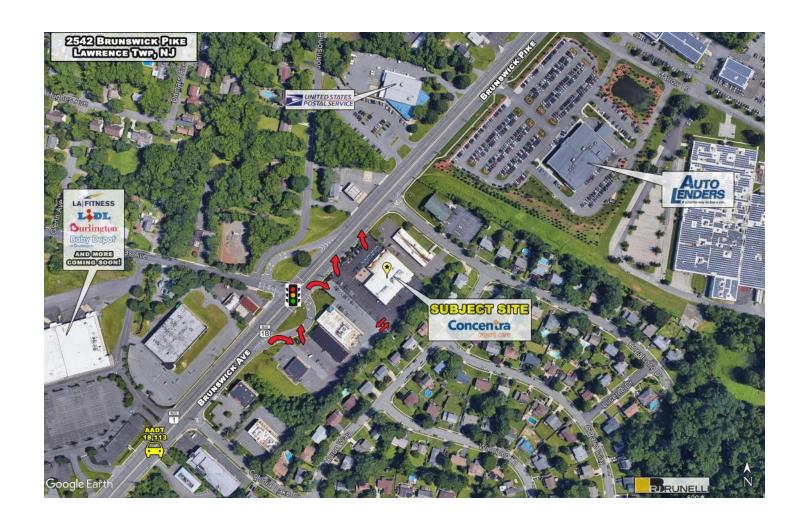

## 2542 BRUNSWICK PIKE LAWRENCE TWP, NEW JERSEY

Total GLA = +/- 11,000 SF Available for Lease: 5,700 SF; 4,040 SF (can be divided); 1,370 SF Traffic Count - 18,113 cars per day

| DEMOGRAPHICS 2020     |           |          |          |
|-----------------------|-----------|----------|----------|
|                       | 1 mile    | 3 miles  | 5 miles  |
| POPULATION            | 8,728     | 91,789   | 244,001  |
| AVG. HOUSEHOLD INCOME | \$117,291 | \$92,649 | \$90,560 |
| DAYTIME POPULATION    | 7,639     | 84,807   | 235,736  |

## **PROPERTY HIGHLIGHTS:**

- Join Concentra Urgent Care in this high exposure strip center located on Route 1 in Lawrence Twp.
- 5,700 SF Former Jacobs Music Available
- Access to traffic light for full access, allowing for easy ingress and egress
- Burlington Coat Factory and Lidl are opening soon directly across the street
- Cross easement with adjacent retail
- Drive-thru option on end-cap
- Seeking medical/professional offices, retail uses including bagels/donuts, beauty salon, learning center, daycare, tanning salon, yogurt/smoothies, optical, pawn and gold exchange, QSR and full service restaurant and wireless stores