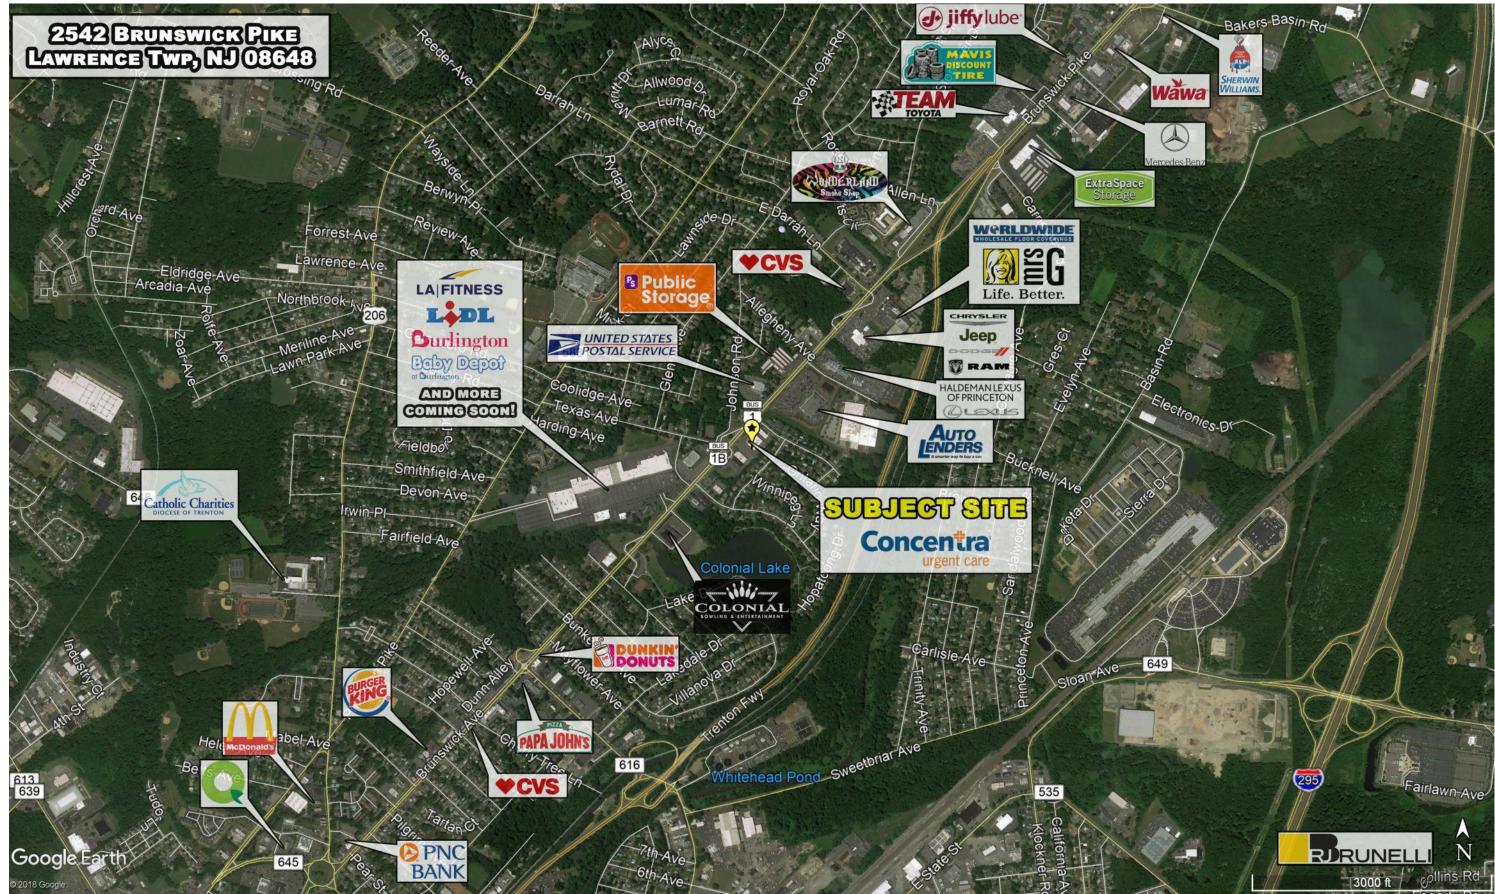

## 2542 BRUNSWICK PIKE LAWRENCE TWP, NEW JERSEY

Total GLA = +/- 11,000 SF Available for Lease: 5,700 SF; 4,040 SF (can be divided); 1,370 SF Traffic Count - 18,113 cars per day

| DEMOGRAPHICS 2020     |           |          |          |
|-----------------------|-----------|----------|----------|
|                       | 1 mile    | 3 miles  | 5 miles  |
| POPULATION            | 8,728     | 91,789   | 244,001  |
| AVG. HOUSEHOLD INCOME | \$117,291 | \$92,649 | \$90,560 |
| DAYTIME POPULATION    | 7,639     | 84,807   | 235,736  |

## **PROPERTY HIGHLIGHTS:**

- Join Concentra Urgent Care in this high exposure strip center located on Route 1 in Lawrence Twp.
- 5,700 SF Former Jacobs Music Available
- Access to traffic light for full access, allowing for easy ingress and egress
- Burlington Coat Factory and Lidl are opening soon directly across the street
- Cross easement with adjacent retail
- Drive-thru option on end-cap
- Seeking medical/professional offices, retail uses including bagels/donuts, beauty salon, learning center, daycare, tanning salon, yogurt/smoothies, optical, pawn and gold exchange, QSR and full service restaurant and wireless stores