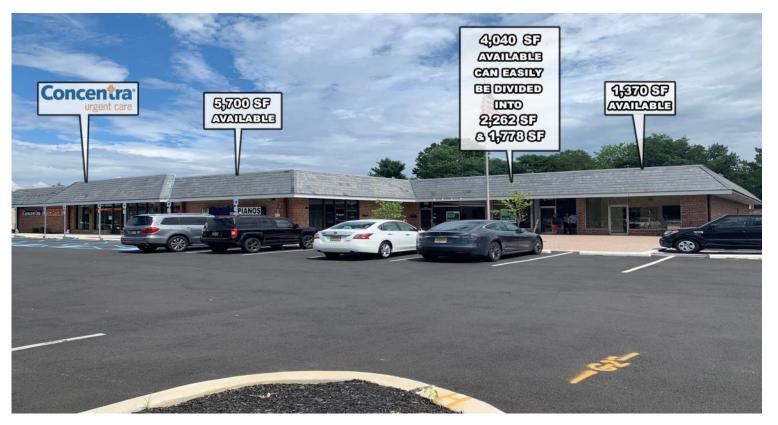

## 2542 BRUNSWICK PIKE LAWRENCE TWP, NEW JERSEY

Total GLA = +/- 11,000 SF Available for Lease: 5,700 SF; 4,040 SF (can be divided); 1,370 SF Traffic Count - 18,113 cars per day

| DEMOGRAPHICS 2020     |           |          |          |
|-----------------------|-----------|----------|----------|
|                       | 1 mile    | 3 miles  | 5 miles  |
| POPULATION            | 8,728     | 91,789   | 244,001  |
| AVG. HOUSEHOLD INCOME | \$117,291 | \$92,649 | \$90,560 |
| DAYTIME POPULATION    | 7,639     | 84,807   | 235,736  |

## **PROPERTY HIGHLIGHTS:**

- Join Concentra Urgent Care in this high exposure strip center located on Route 1 in Lawrence Twp.
- 5,700 SF Former Jacobs Music Available
- Access to traffic light for full access, allowing for easy ingress and egress
- Burlington Coat Factory and Lidl are opening soon directly across the street
- Cross easement with adjacent retail
- Drive-thru option on end-cap
- Seeking medical/professional offices, retail uses including bagels/donuts, beauty salon, learning center, daycare, tanning salon, yogurt/smoothies, optical, pawn and gold exchange, QSR and full service restaurant and wireless stores