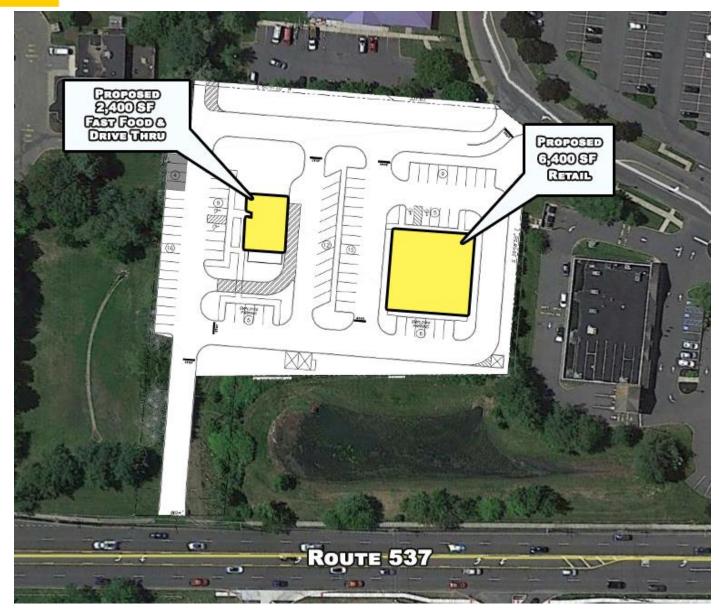

## 200 Village Center Dr Freehold NJ

Total GLA = 8,800 SF Parking - 81 Traffic Count on Rt. 537 - 19,343 cars per day

| DEMOGRAPHICS 2019     |           |           |           |
|-----------------------|-----------|-----------|-----------|
|                       | 1 mile    | 3 miles   | 5 miles   |
| POPULATION            | 7,017     | 42,248    | 89,543    |
| AVG. HOUSEHOLD INCOME | \$128,649 | \$130,456 | \$142,983 |
| DAYTIME POPULATION    | 11,818    | 50,057    | 90,093    |

### 200 Village Center Dr Freehold NJ

Pads Available For Lease

#### **PROPERTY HIGHLIGHTS:**

- Landlord willing to build for credit tenants
- Subject site will have cross access with Central State Hospital, and Raintree Shopping Center allowing for access to the traffic light
- Freehold Raceway Mall is approx. 1 mile from the subject site
- Join existing Panera, Starbucks, Chipotle, and others along Rt. 537 in this thriving retail and restaurant hub
- Seeking quick casual restaurants, daycare center, medical uses, hotel, or other retail use