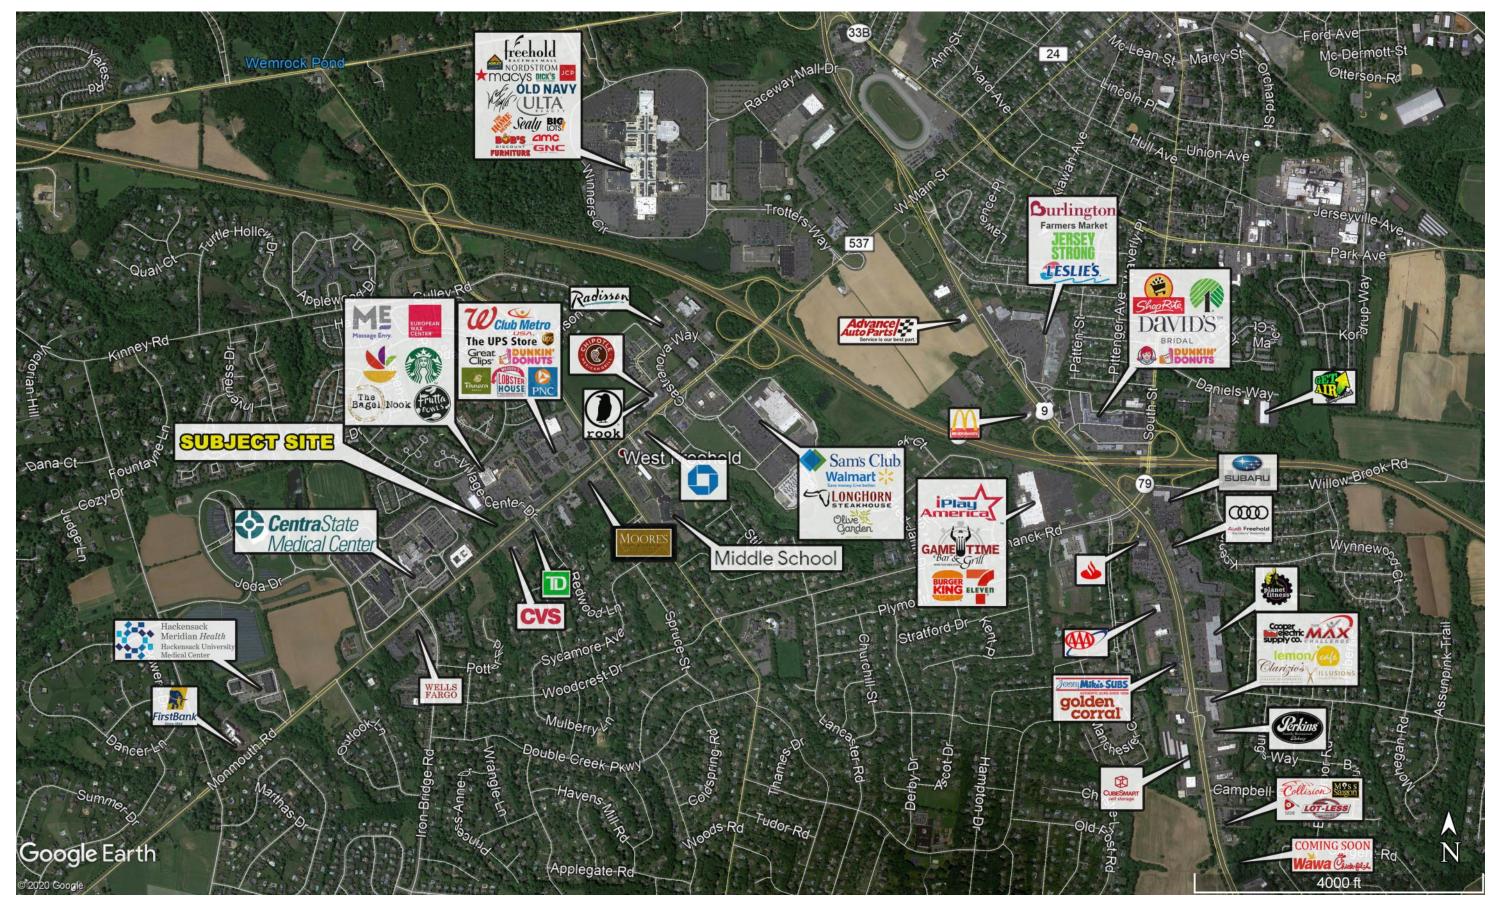

#### **PROPERTY HIGHLIGHTS:**

- Landlord willing to build for credit tenants
- Subject site will have cross access with Central State Hospital, and Raintree Shopping Center allowing for access to the traffic light
- Freehold Raceway Mall is approx. 1 mile from the subject site
- Join existing Panera, Starbucks, Chipotle, and others along Rt. 537 in this thriving retail and restaurant hub
- Seeking quick casual restaurants, daycare center, medical uses, hotel, or other retail use