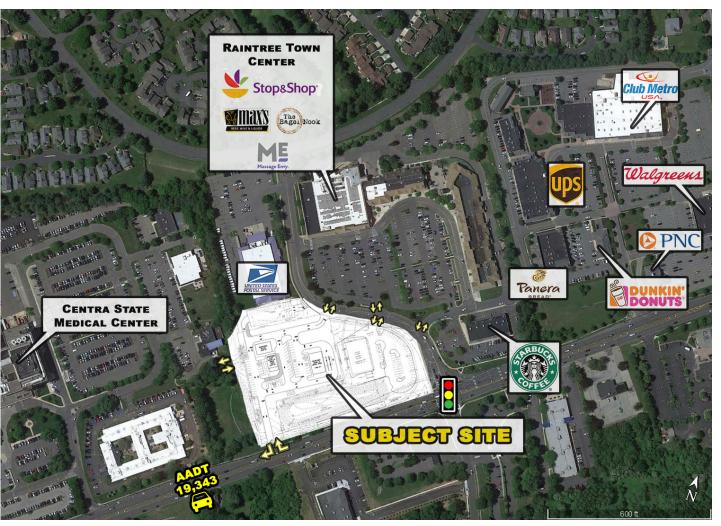

## 200 Village Center Dr Freehold NJ

Total GLA = 8,800 SF Parking - 81 Traffic Count on Rt. 537 - 19,343 cars per day

| DEMOGRAPHICS 2019     |           |           |           |
|-----------------------|-----------|-----------|-----------|
|                       | 1 mile    | 3 miles   | 5 miles   |
| POPULATION            | 7,017     | 42,248    | 89,543    |
| AVG. HOUSEHOLD INCOME | \$128,649 | \$130,456 | \$142,983 |
| DAYTIME POPULATION    | 11,818    | 50,057    | 90,093    |

#### **PROPERTY HIGHLIGHTS:**

- Landlord willing to build for credit tenants
- Subject site will have cross access with Central State Hospital, and Raintree Shopping Center allowing for access to the traffic light
- Freehold Raceway Mall is approx. 1 mile from the subject site
- Join existing Panera, Starbucks, Chipotle, and others along Rt. 537 in this thriving retail and restaurant hub
- Seeking quick casual restaurants, daycare center, medical uses, hotel, or other retail use