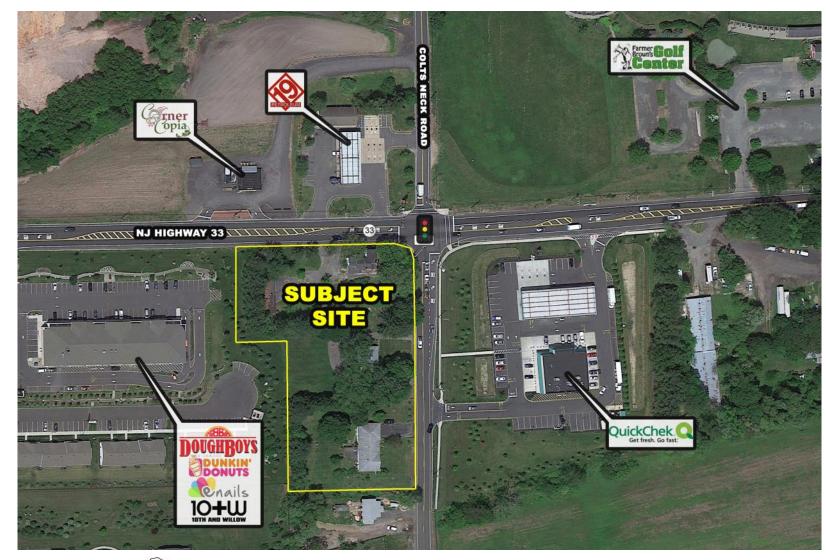

## **390-402 Colts Neck Road** Farmingdale, New Jersey

- store.

- **Donuts.**

**PROPERTY HIGHLIGHTS:** 

• Signalized intersection with NJ Transit Bus Stop.

• Access from high traffic Quick Check gas and convenience

• Site will serve adjacent Active Adult Community having 483 homes valued in excess of \$500,000.

• Direct access to both NJ-33 & Colts Neck Road.

• Adjacent to popular retail strip center with Dunkin

www.rjbrunelli.com