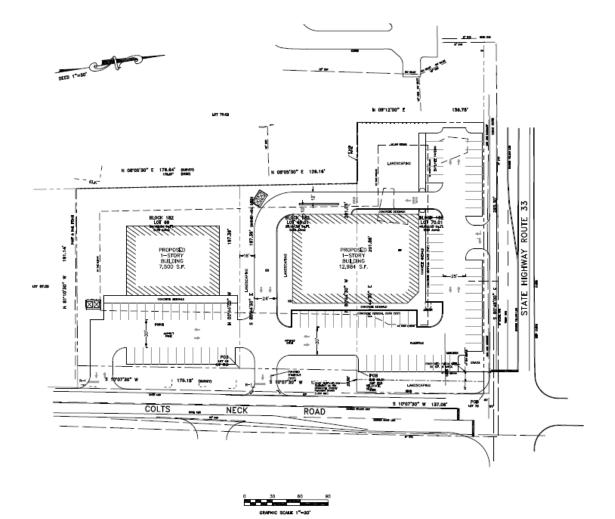

## **390-402 Colts Neck Road** Farmingdale, New Jersey

## Total GLA = 4.26 ACRES **Traffic Count on Colts Neck Road = 3,000 Cars Per Day**

| DEMOGRAPHICS 2019     |           |           |           |
|-----------------------|-----------|-----------|-----------|
|                       | 1 mile    | 3 miles   | 5 miles   |
| POPULATION            | 1,886     | 8,165     | 43,031    |
| AVG. HOUSEHOLD INCOME | \$139,771 | \$141,311 | \$128,797 |
| DAYTIME POPULATION    | 1,839     | 11,240    | 50,429    |

## **390-402 Colts Neck Road** Farmingdale, New Jersey

- store.

- **Donuts.**

**PROPERTY HIGHLIGHTS:** 

• Signalized intersection with NJ Transit Bus Stop.

• Access from high traffic Quick Check gas and convenience

• Site will serve adjacent Active Adult Community having 483 homes valued in excess of \$500,000.

• Direct access to both NJ-33 & Colts Neck Road.

• Adjacent to popular retail strip center with Dunkin

www.rjbrunelli.com