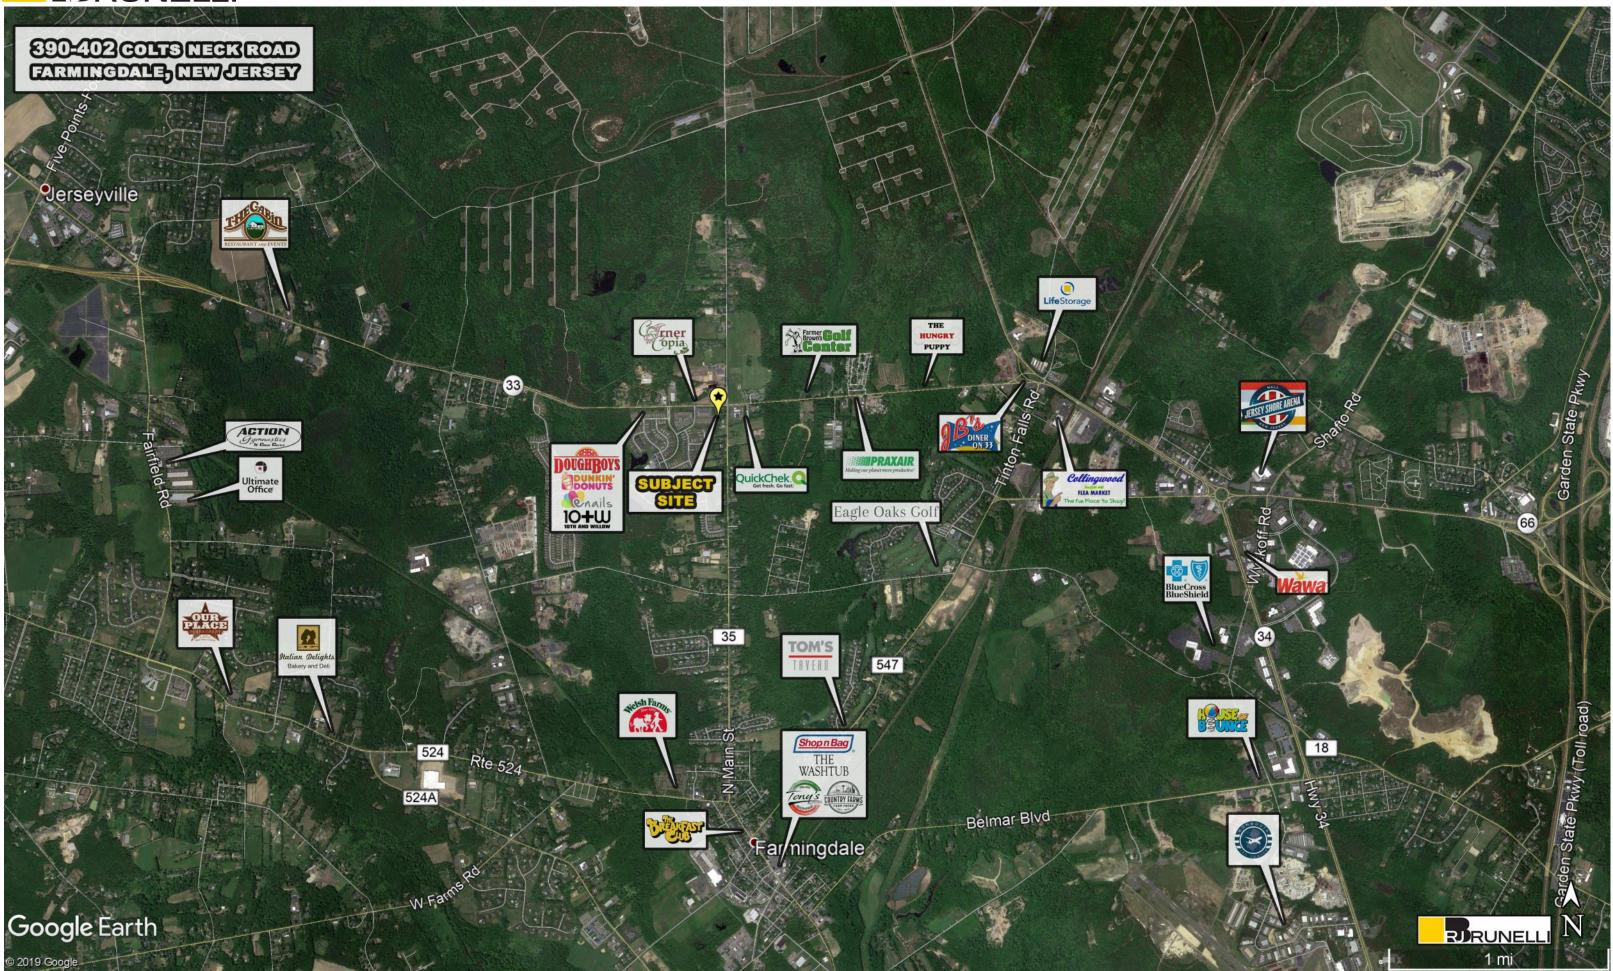

## **390-402 Colts Neck Road** Farmingdale, New Jersey

- store.

- **Donuts.**

**PROPERTY HIGHLIGHTS:** 

• Signalized intersection with NJ Transit Bus Stop.

• Access from high traffic Quick Check gas and convenience

• Site will serve adjacent Active Adult Community having 483 homes valued in excess of \$500,000.

• Direct access to both NJ-33 & Colts Neck Road.

• Adjacent to popular retail strip center with Dunkin

www.rjbrunelli.com