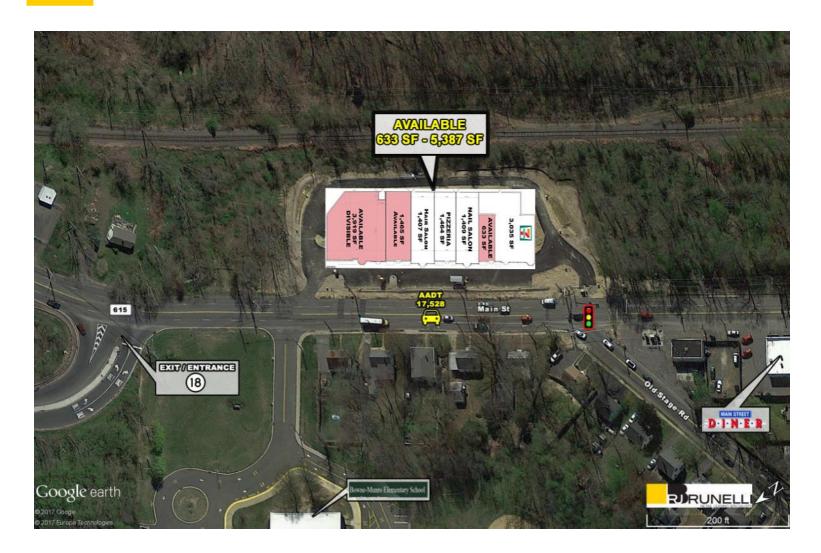

## 85 MAIN STREET, EAST BRUNSWICK, NJ AVAILABLE 633 - 5,387 SF

# Available for Lease 633 SF up to 5,387 SF Contiguous

#### **PROPERTY HIGHLIGHTS**

- High exposure and newly built convenient strip shopping center, located at a signalized intersection
- Easy access to and from Route 18, capturing a traffic count of 17,500 cars per day
- Join 7Eleven and a nail salon, hair salon, dollar store, and pizzeria
- Seeking learning center, sushi, bank, ice cream shop, wine and spirits store, cell phone store, and other convenienceoriented services