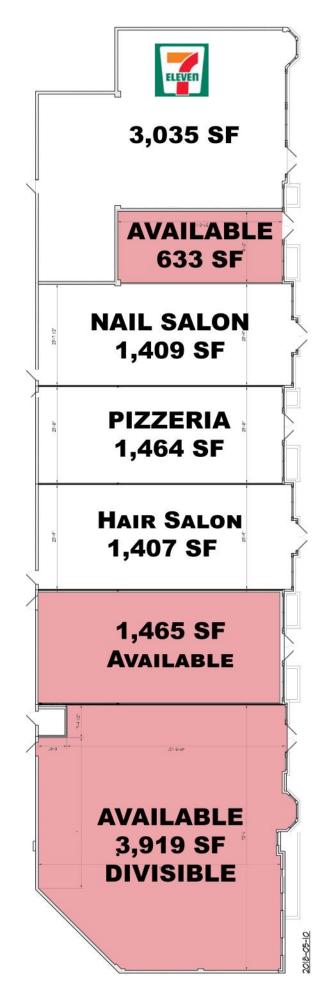

## 85 MAIN STREET, EAST BRUNSWICK, NJ AVAILABLE 633 - 5,387 SF

# Available for Lease 633 SF up to 5,387 SF Contiguous

#### **PROPERTY HIGHLIGHTS**

- High exposure and newly built convenient strip shopping center, located at a signalized intersection
- Easy access to and from Route 18, capturing a traffic count of 17,500 cars per day
- Join 7Eleven and a nail salon, hair salon, dollar store, and pizzeria
- Seeking learning center, sushi, bank, ice cream shop, wine and spirits store, cell phone store, and other convenienceoriented services