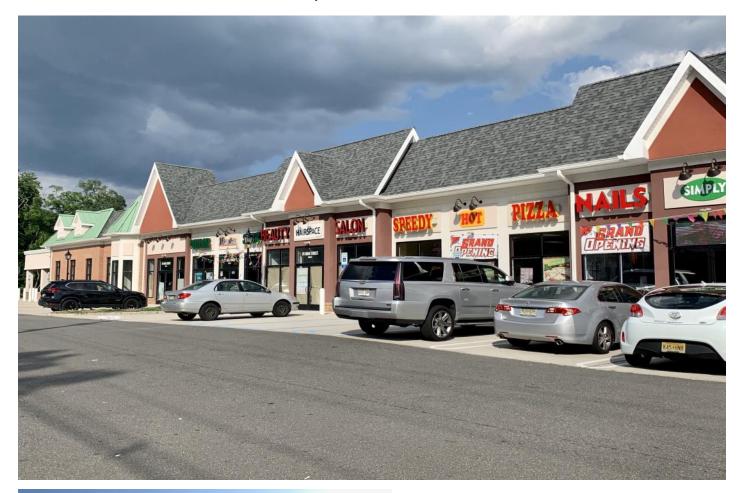

#### **PROPERTY HIGHLIGHTS**

- High exposure and newly built convenient strip shopping center, located at a signalized intersection
- Easy access to and from Route 18, capturing a traffic count of 17,500 cars per day
- Join 7Eleven and a nail salon, hair salon, dollar store, and pizzeria
- Seeking learning center, sushi, bank, ice cream shop, wine and spirits store, cell phone store, and other convenienceoriented services