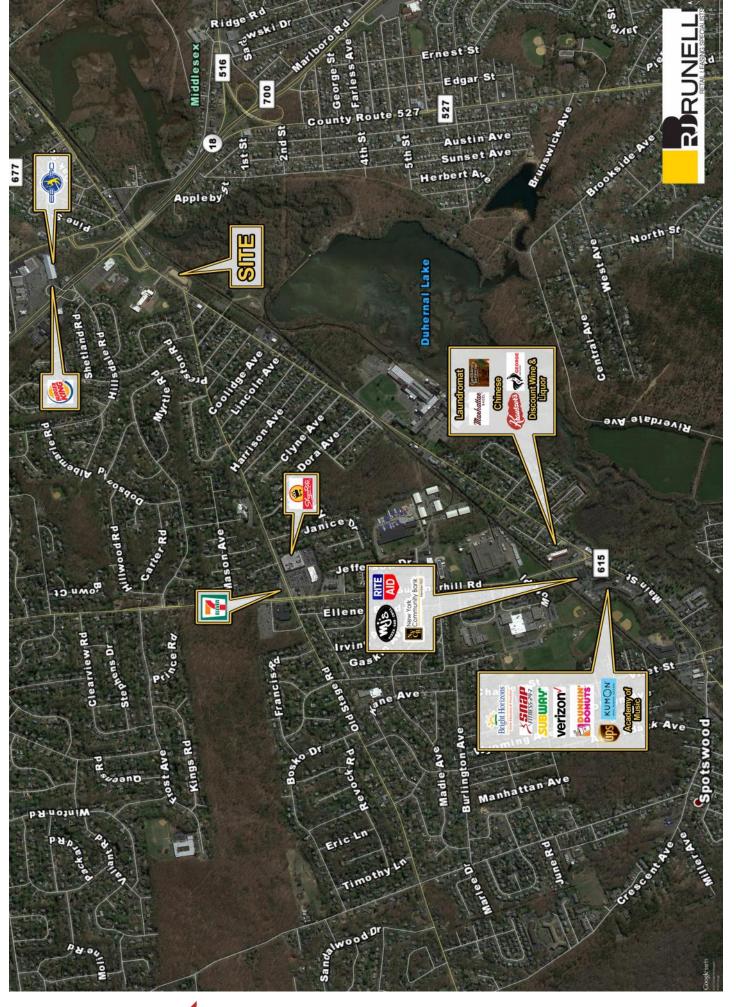

## 85 MAIN STREET, EAST BRUNSWICK, NJ AVAILABLE 633 - 5,387 SF

## 85 MAIN STREET EAST BRUNSWICK, NJ

# Available for Lease 633 SF up to 5,387 SF Contiguous

#### **PROPERTY HIGHLIGHTS**

- High exposure and newly built convenient strip shopping center, located at a signalized intersection
- Easy access to and from Route 18, capturing a traffic count of 17,500 cars per day
- Join 7Eleven and a nail salon, hair salon, dollar store, and pizzeria
- Seeking learning center, sushi, bank, ice cream shop, wine and spirits store, cell phone store, and other convenienceoriented services