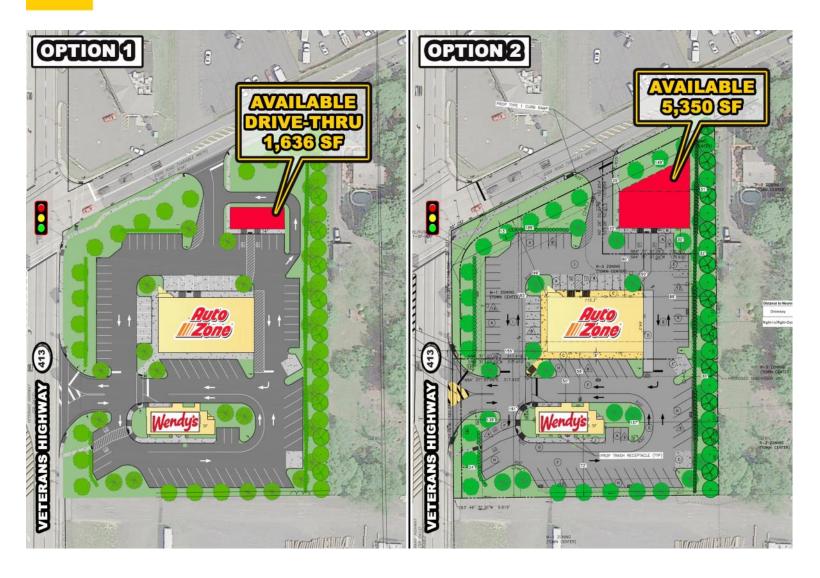

## **VETERANS HIGHWAY & FORD ROAD BRISTOL, PA**

R.J. Brunelli & Co. LLC, Exclusive Listing Agent Available - 1,636 SF pad site with drive thru; 5,350 SF freestanding opportunity

Traffic Count: Ford Road = 9,385 cars per day Veterans Highway = 23,992 cars per day

**R.J. Brunelli & Co LLC** 400 Perrine Road, Suite 405, Old Bridge, NJ 08857 **P.** (732) 721 5800 **F.** (732) 721 9241

FOR SALE or LEASE 1,636 SF pad site with drive thru, or 5,350 SF freestanding opportunity