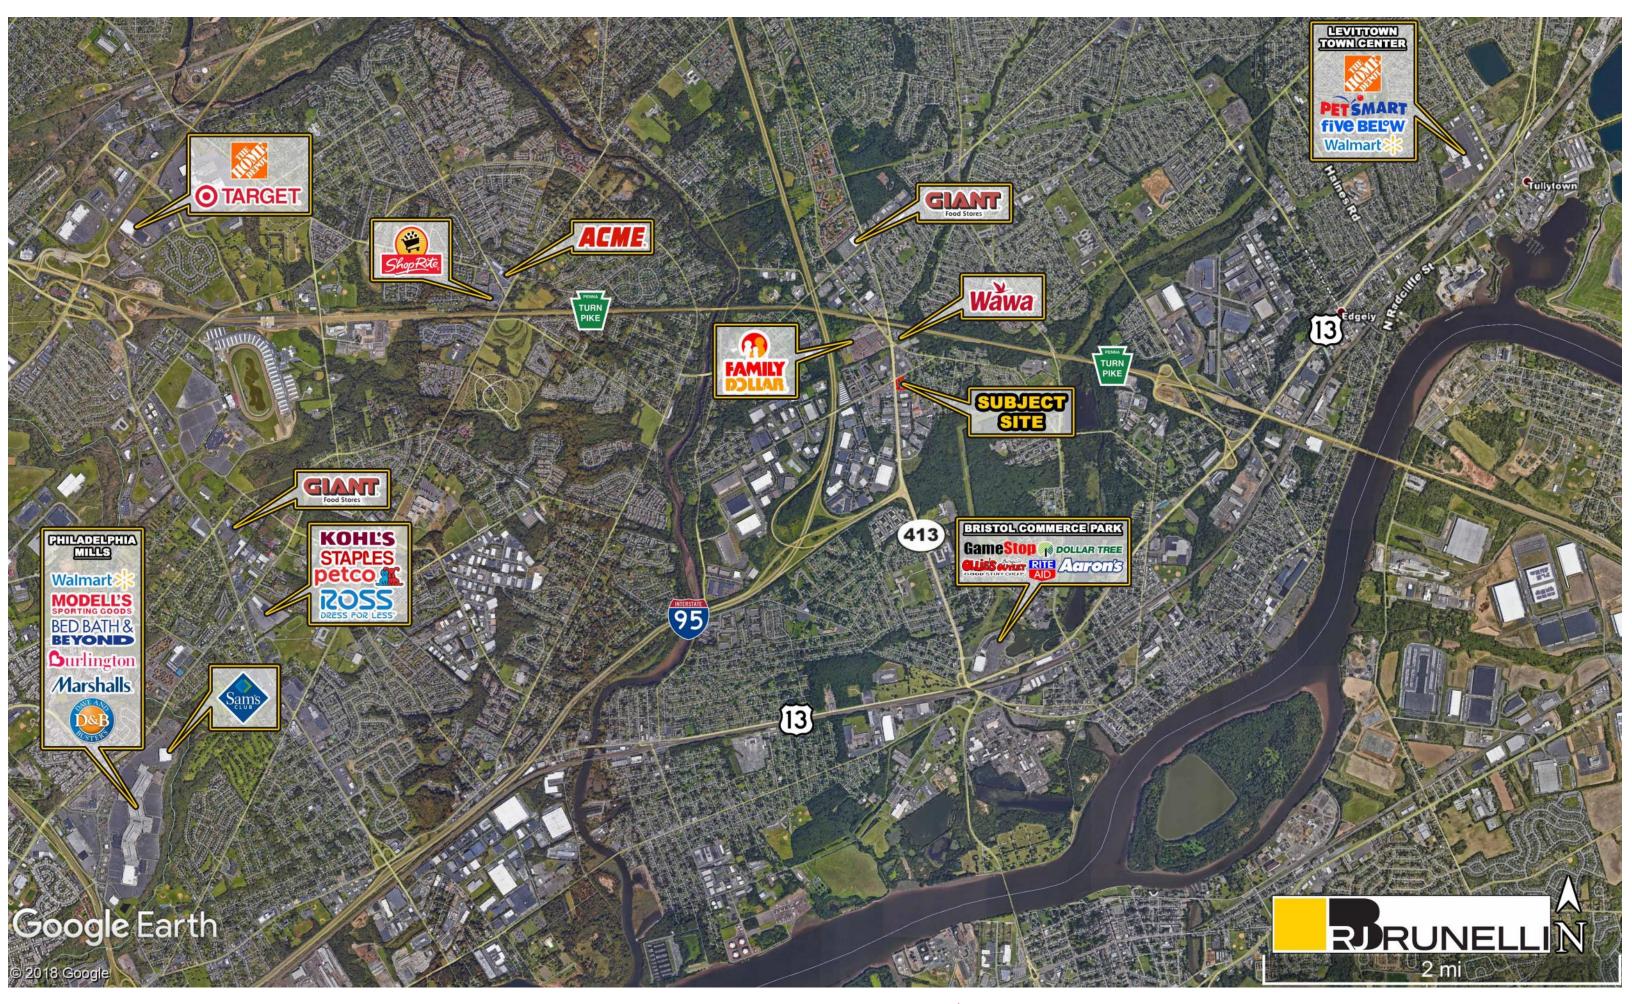

## **DEMOGRAPHICS 2018**

|                       | 1 mile   | 3 miles  | 5 miles  |
|-----------------------|----------|----------|----------|
| POPULATION            | 9,574    | 96,613   | 224,742  |
| AVG. HOUSEHOLD INCOME | \$65,098 | \$81,747 | \$83,696 |
| DAYTIME POPULATION    | 4,813    | 34,005   | 107,165  |