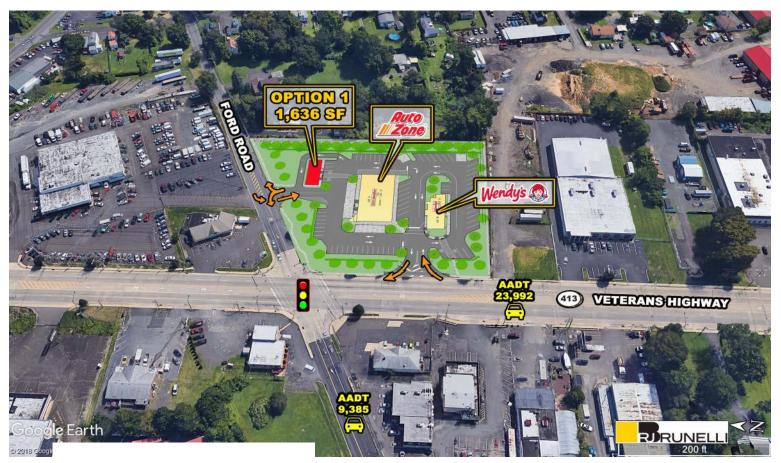

## **VETERANS HIGHWAY & FORD ROAD BRISTOL, PA**

R.J. Brunelli & Co. LLC, Exclusive Listing Agent Available - 1,636 SF pad site with drive thru; 5,350 SF freestanding opportunity

Traffic Count: Ford Road = 9,385 cars per day Veterans Highway = 23,992 cars per day

**R.J. Brunelli & Co LLC** 400 Perrine Road, Suite 405, Old Bridge, NJ 08857 **P.** (732) 721 5800 **F.** (732) 721 9241

FOR SALE or LEASE 1,636 SF pad site with drive thru, or 5,350 SF freestanding opportunity

**PROPERTY HIGHLIGHTS:** 

- New construction
- Join Auto Zone and Wendy's NOW OPEN
- Parcel for sale– Price reduce to \$450,000
- Highly visible pad site opportunity
- Located at a signalized intersection with over 30,000 vehicles per day
- Easy access to I-95
- Seeking bank, barber shop/beauty salon, hair salon, mattress store, ceramic tile shop/floor covering store, hardware/home improvement, furniture store, fast food, pizzeria, sandwich shop, learning centers, laundromat, chiropractor/medical/ dental, insurance