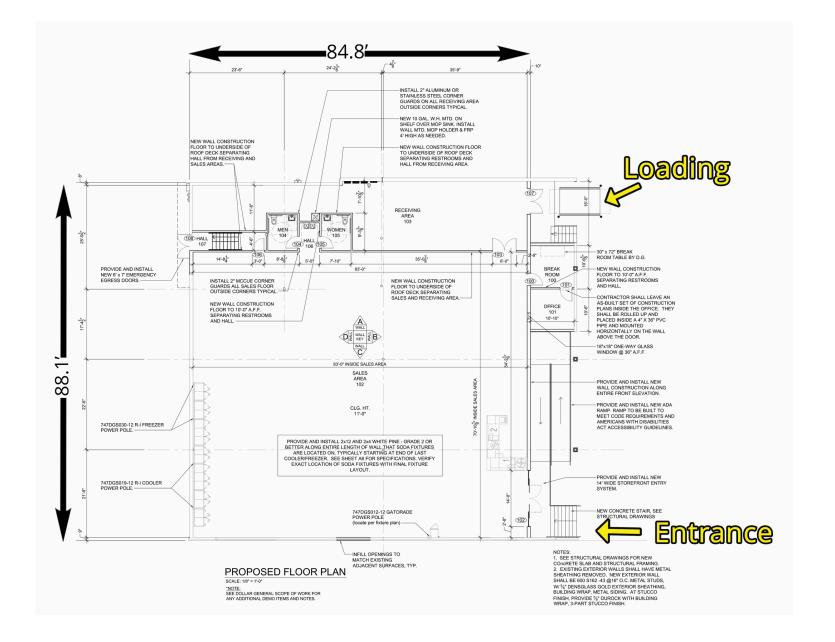

## 8,500 SF

The subject site is in Ship Bottom, the "Gateway to Long Beach Island" and just .8 miles from the Manahawkin Bay Bridge leading into LBI. Join Ron Jon Surf Shop, which received almost 200,000 visits in the last 12 months; LBI Hotel, Sunsations, great restaurants, and specialty shops.

The subject space currently has 16 cooler/freezer doors and two ADA bathrooms, a breakroom, and an office.

Seeking variety retail, restaurant, specialty supermarket, furniture and home design, salon and spa, health and fitness.