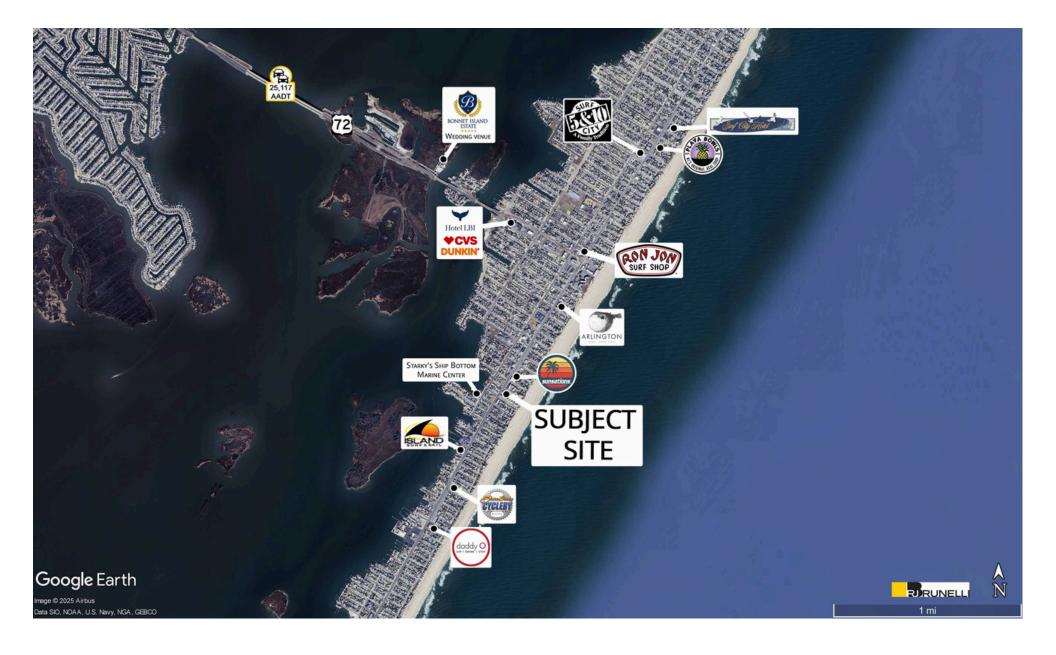

## **Traffic Counts**

E Bay Ave (Bridge entering LBI)

25,117 Cars Per Day

FOR LEASE 2400 Long Beach Blvd. Ship Bottom (Long Beach Island), NJ

FOR LEASE 2400 Long Beach Blvd. Ship Bottom (Long Beach Island), NJ