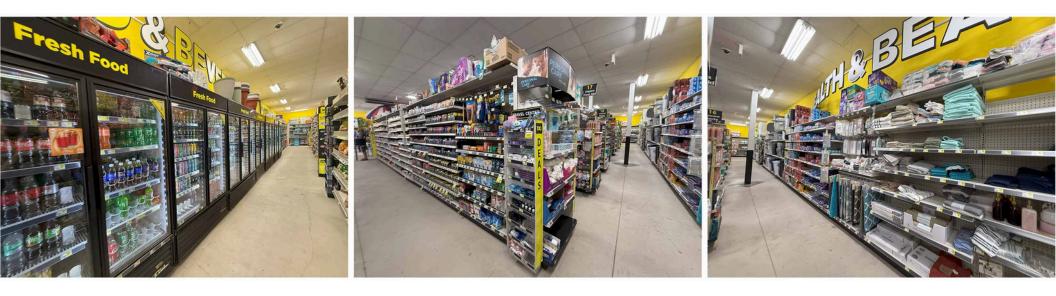

The subject space currently has 16 cooler/freezer doors and two ADA bathrooms, a breakroom, and an office.

Seeking variety retail, restaurant, specialty supermarket, furniture and home design, salon and spa, health and fitness.