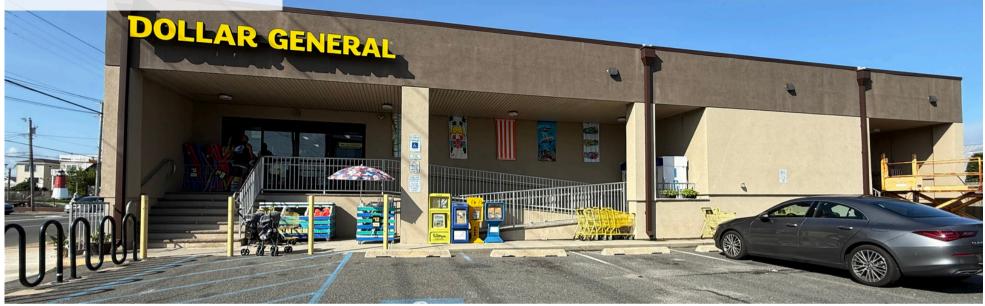

The island employs more than 6,800 people all year round, and with 68,380 people living within a 30-minute drive time, many of the best restaurants stay open all year round.

The high-exposure building is located at a traffic light and has signage on three sides of the building. Ceiling Height of 11 feet. Building has been raised and is flood proof. Dollar General will be not be renewing their lease, and will be vacating in December of 2025.

The subject space currently has 16 cooler/freezer doors and two ADA bathrooms, a breakroom, and an office.

Seeking variety retail, restaurant, specialty supermarket, furniture and home design, salon and spa, health and fitness.