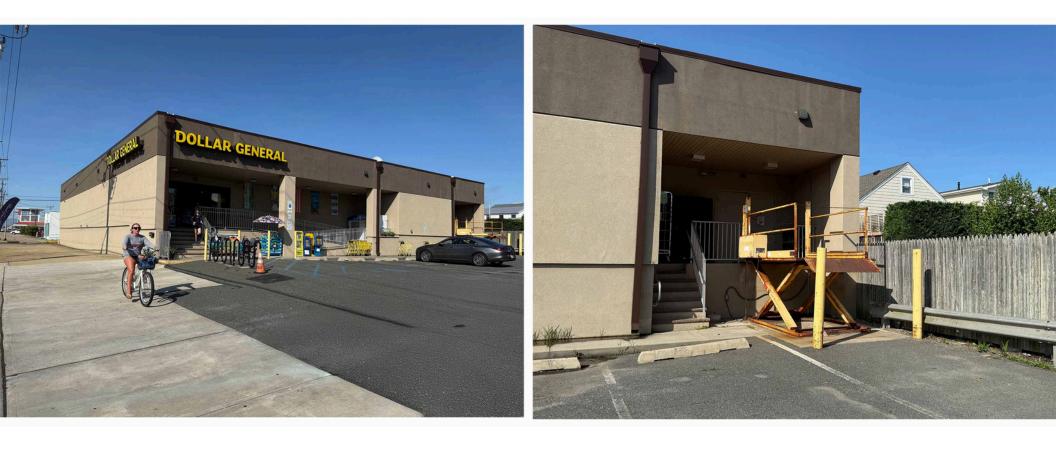

The island employs more than 6,800 people all year round, and with 68,380 people living within a 30-minute drive time, many of the best restaurants stay open all year round.

The high-exposure building is located at a traffic light and has signage on three sides of the building. Ceiling Height of 11 feet. Building has been raised and is flood proof. Dollar General will be not be renewing their lease, and will be vacating in December of 2025.