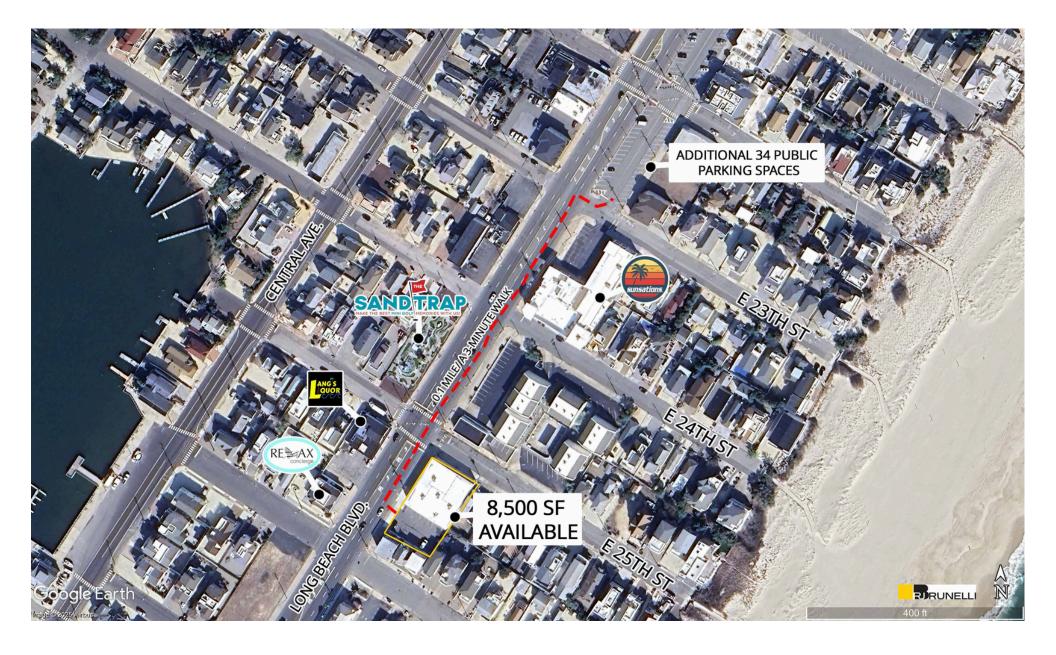

| Year Round<br>Demographics | 10 Min    | 15 Min    | 20 Min    |
|----------------------------|-----------|-----------|-----------|
| Population:                | 6,205     | 19,626    | 57,363    |
| HH Income:                 | \$172,655 | \$152,128 | \$136,795 |
| Daytime Pop                | 9,432     | 26,290    | 54,341    |
| Total GLA                  | Parking   |           |           |
| 8,500 SF                   | 17 Spaces |           |           |