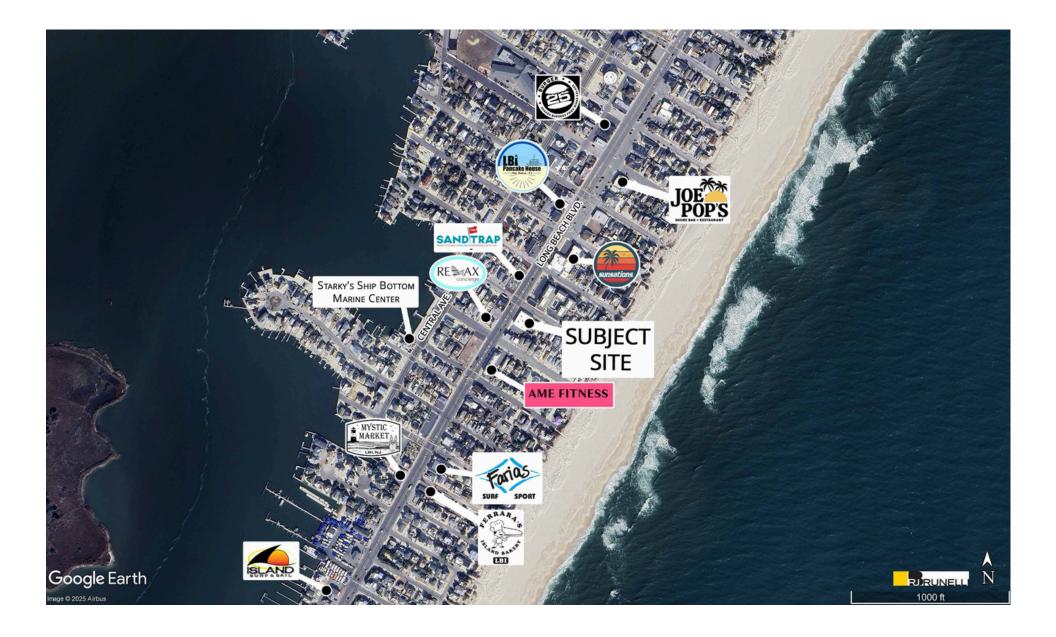

## 8,500 SF

The subject site is in Ship Bottom, the "Gateway to Long Beach Island" and just .8 miles from the Manahawkin Bay Bridge leading into LBI. Join Ron Jon Surf Shop, which received almost 200,000 visits in the last 12 months; LBI Hotel, Sunsations, great restaurants, and specialty shops.

Long Beach Island is home to more than 10,000 people, and the population swells to approximately 100,000-200,000 during the peak summer months, including tourists, part-time residents, and vacation home owners. Tourist attractions include the 20 miles of beautiful beaches, Fantasy Island Amusement Park, and a vast array of 125 restaurants to choose from!