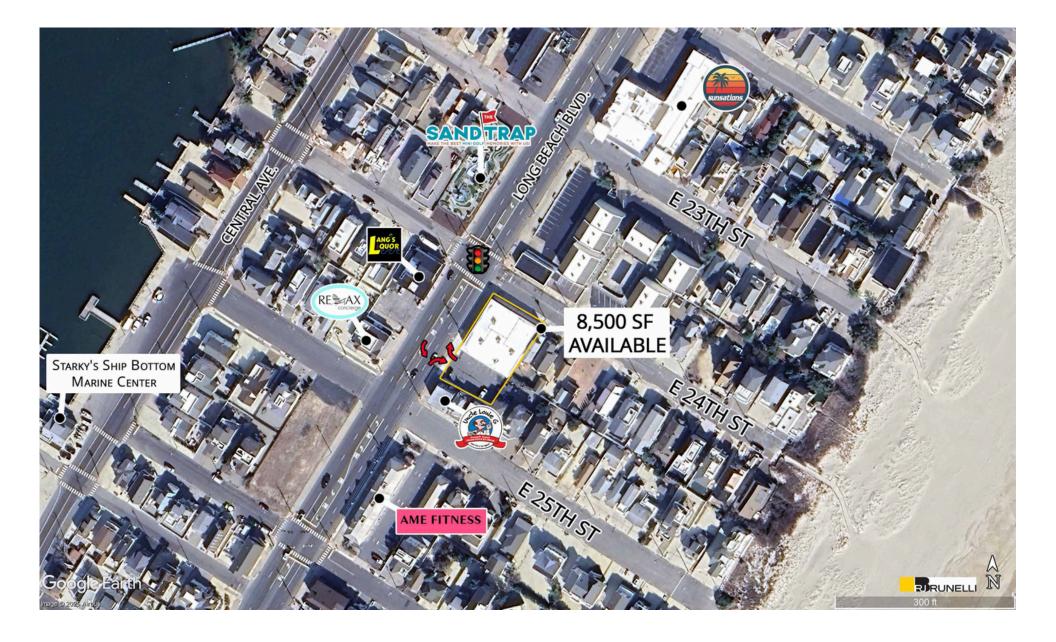

## 8,500 SF

The subject site is in Ship Bottom, the "Gateway to Long Beach Island" and just .8 miles from the Manahawkin Bay Bridge leading into LBI. Join Ron Jon Surf Shop, which received almost 200,000 visits in the last 12 months; LBI Hotel, Sunsations, great restaurants, and specialty shops.

The island employs more than 6,800 people all year round, and with 68,380 people living within a 30-minute drive time, many of the best restaurants stay open all year round.

The high-exposure building is located at a traffic light and has signage on three sides of the building. Ceiling Height of 11 feet. Building has been raised and is flood proof. Dollar General will be not be renewing their lease, and will be vacating in December of 2025.

The subject space currently has 16 cooler/freezer doors and two ADA bathrooms, a breakroom, and an office.

Seeking variety retail, restaurant, specialty supermarket, furniture and home design, salon and spa, health and fitness.