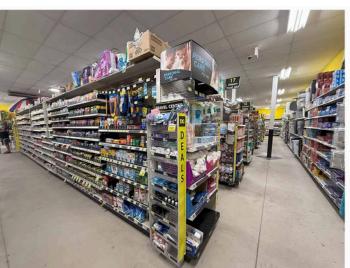

The subject space currently has 16 cooler/freezer doors and two ADA bathrooms, a breakroom, and an office.

Seeking variety retail, restaurant, specialty supermarket, furniture and home design, salon and spa, health and fitness.