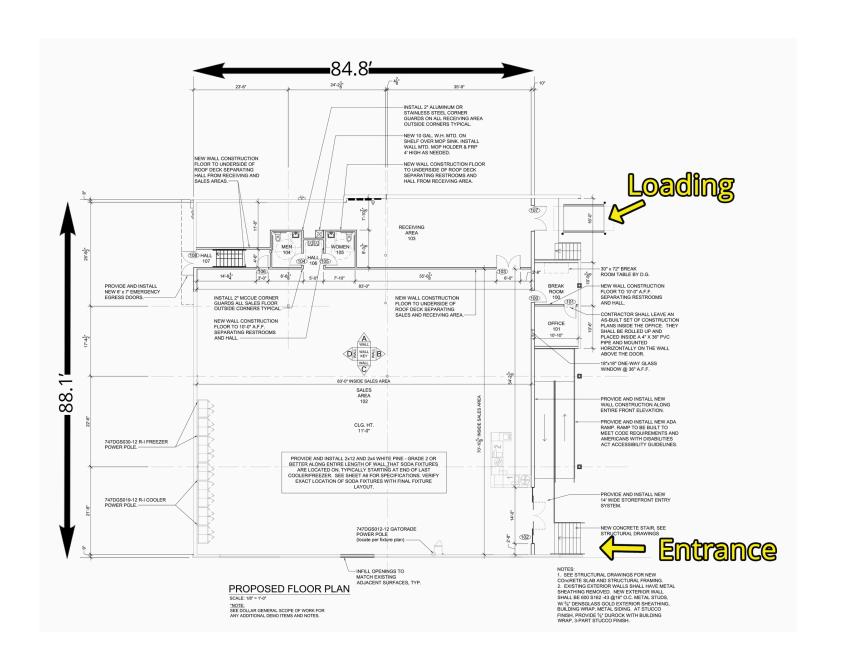

The island employs more than 6,800 people all year round, and with 68,380 people living within a 30-minute drive time, many of the best restaurants stay open all year round.

The high-exposure building is located at a traffic light and has signage on three sides of the building. Ceiling Height of 11 feet. Building has been raised and is flood proof. Dollar General will be not be renewing their lease, and will be vacating in December of 2025.

The subject space currently has 16 cooler/freezer doors and two ADA bathrooms, a breakroom, and an office.

Seeking variety retail, restaurant, specialty supermarket, furniture and home design, salon and spa, health and fitness.