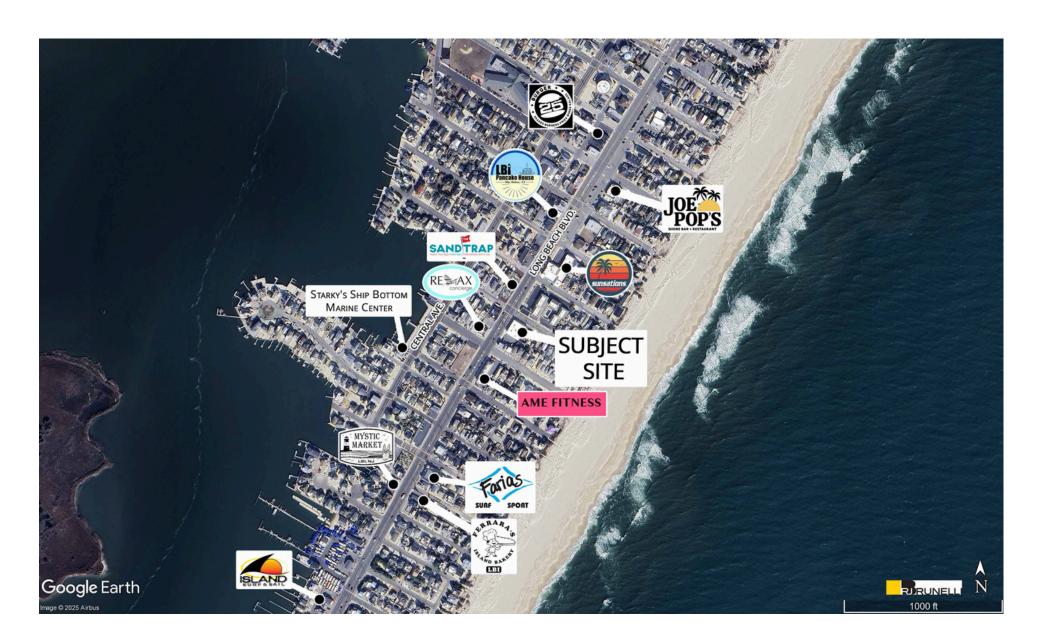

## 8,500 SF

The subject site is in Ship Bottom, the "Gateway to Long Beach Island" and just .8 miles from the Manahawkin Bay Bridge leading into LBI. Join Ron Jon Surf Shop, which received almost 200,000 visits in the last 12 months; LBI Hotel, Sunsations, great restaurants, and specialty shops.

Long Beach Island is home to more than 10,000 people, and the population swells to approximately 100,000-200,000 during the peak summer months, including tourists, part-time residents, and vacation home owners. Tourist attractions include the 20 miles of beautiful beaches, Fantasy Island Amusement Park, and a vast array of 125 restaurants to choose from!