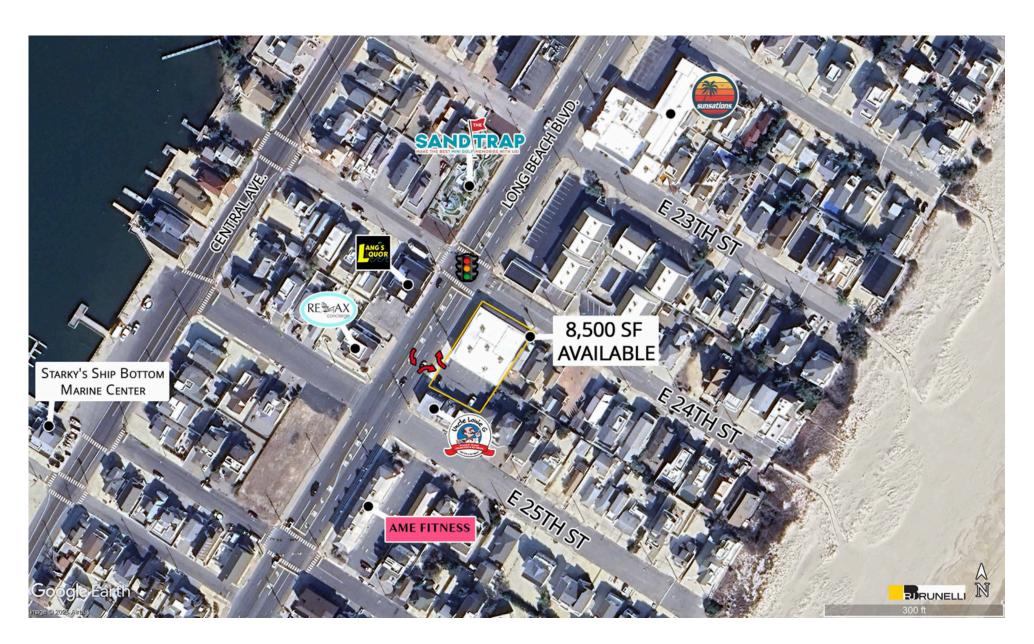

## 8,500 SF

The subject site is in Ship Bottom, the "Gateway to Long Beach Island" and just .8 miles from the Manahawkin Bay Bridge leading into LBI. Join Ron Jon Surf Shop, which received almost 200,000 visits in the last 12 months; LBI Hotel, Sunsations, great restaurants, and specialty shops.

The island employs more than 6,800 people all year round, and with 68,380 people living within a 30-minute drive time, many of the best restaurants stay open all year round.

The high-exposure building is located at a traffic light and has signage on three sides of the building. Ceiling Height of 11 feet. Building has been raised and is flood proof. Dollar General will be not be renewing their lease, and will be vacating in December of 2025.

The subject space currently has 16 cooler/freezer doors and two ADA bathrooms, a breakroom, and an office.

Seeking variety retail, restaurant, specialty supermarket, furniture and home design, salon and spa, health and fitness.