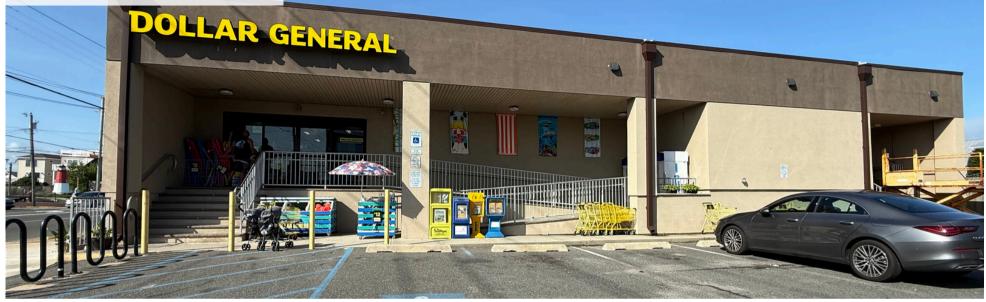

The island employs more than 6,800 people all year round, and with 68,380 people living within a 30-minute drive time, many of the best restaurants stay open all year round.

The high-exposure building is located at a traffic light and has signage on three sides of the building. Ceiling Height of 11 feet. Building has been raised and is flood proof. Dollar General will be not be renewing their lease, and will be vacating in December of 2025.

The subject space currently has 16 cooler/freezer doors and two ADA bathrooms, a breakroom, and an office.

Seeking variety retail, restaurant, specialty supermarket, furniture and home design, salon and spa, health and fitness.

## **2400 Long Beach Blvd.**AVAILABLE FOR LEASE