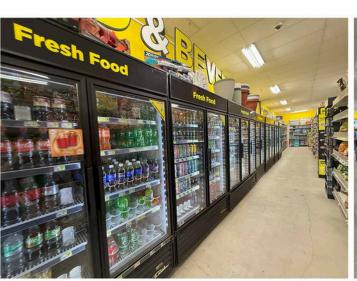

The subject space currently has 16 cooler/freezer doors and two ADA bathrooms, a breakroom, and an office.

Seeking variety retail, restaurant, specialty supermarket, furniture and home design, salon and spa, health and fitness.