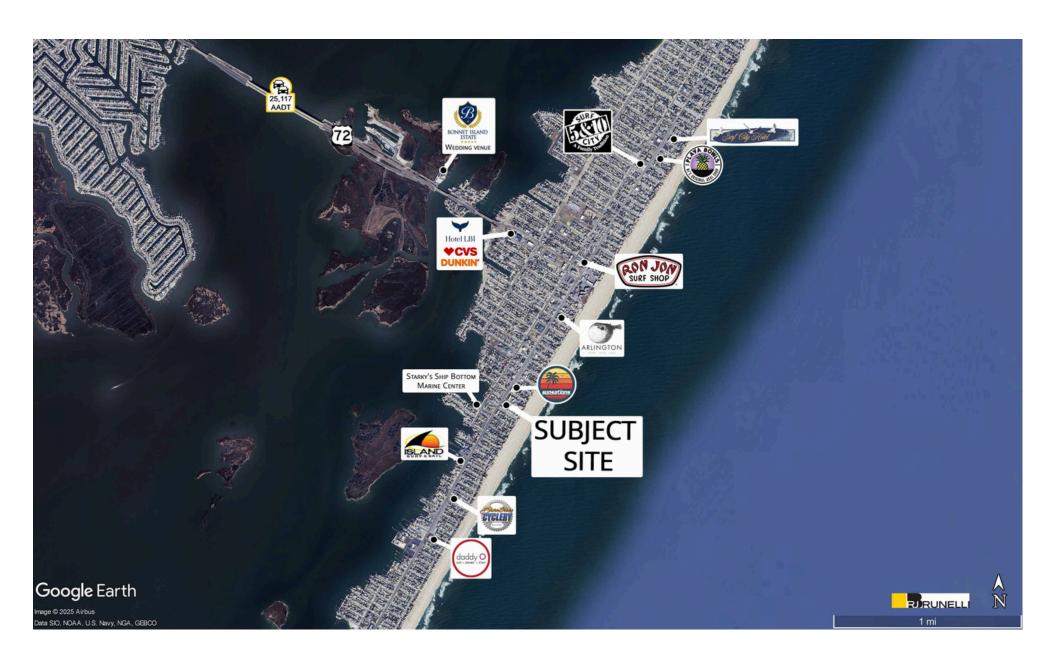

## 8,500 SF

The subject site is in Ship Bottom, the "Gateway to Long Beach Island" and just .8 miles from the Manahawkin Bay Bridge leading into LBI. Join Ron Jon Surf Shop, which received almost 200,000 visits in the last 12 months; LBI Hotel, Sunsations, great restaurants, and specialty shops.

## **Traffic Counts**

E Bay Ave (Bridge entering LBI)

25,117 Cars Per Day

2400 Long Beach Blvd. Ship Bottom (Long Beach Island), NJ