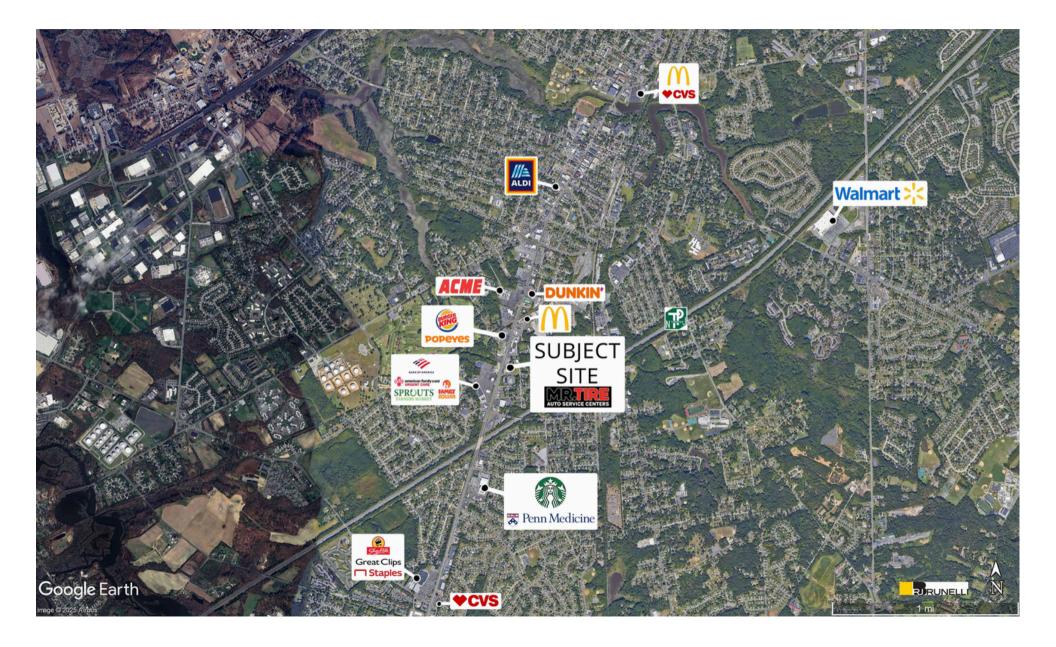

# AVAILABLE: 7,873 SF

Terrific high-exposure location opportunity on Route 45 (Mantua Pike), which also benefits from a pylon sign allowing maximum visibility.

Join nearby retailers and restaurants, including Sprouts (coming soon), Dollar Tree, ACME, Wendy's, Popeyes, and Burger King.

54 parking spaces on site.

Subject property caters to Woodbury Heights, Woodbury, Deptford, Manuta, Paulsboro, West Deptford, Swedesboro, and Wenonah.

Within a 10 minute drive time there is a population of 73,795 people who have an Avg HH income of \$114,301.