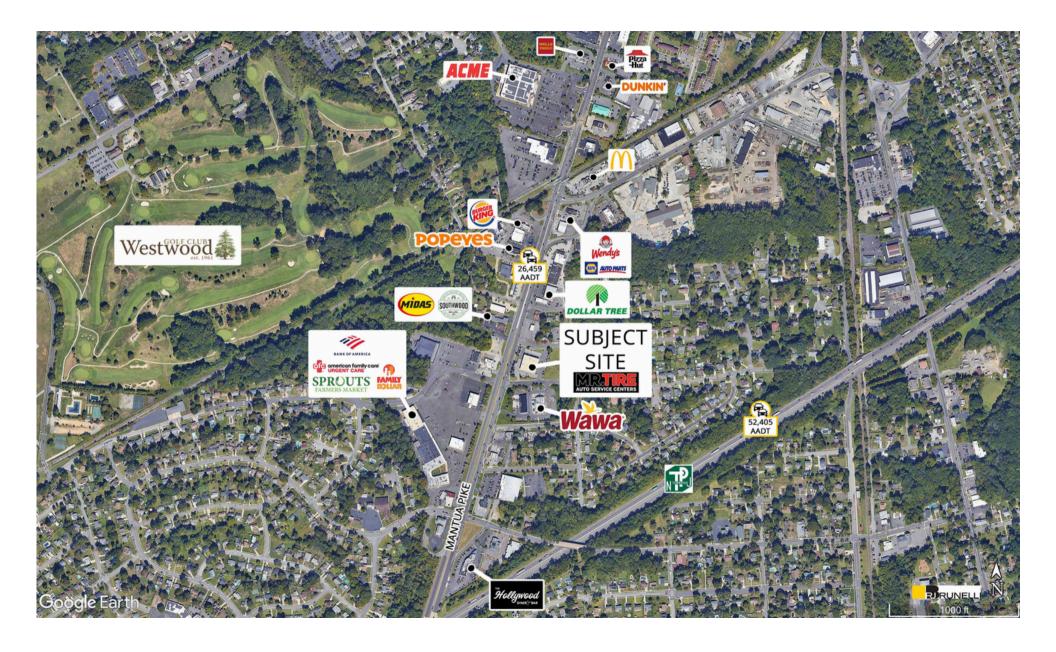

# AVAILABLE: 7,873 SF

Terrific high-exposure location opportunity on Route 45 (Mantua Pike), which also benefits from a pylon sign allowing maximum visibility.

Join nearby retailers and restaurants, including Sprouts (coming soon), Dollar Tree, ACME, Wendy's, Popeyes, and Burger King.

## **Traffic Counts**

| Mantua Pike | 26,459 Cars Per Day |
|-------------|---------------------|
| NJ Turnpike | 52,405 Cars Per Day |

FOR LEASE

832 Mantua Pike Woodbury Heights, NJ

FOR LEASE

832 Mantua Pike Woodbury Heights, NJ