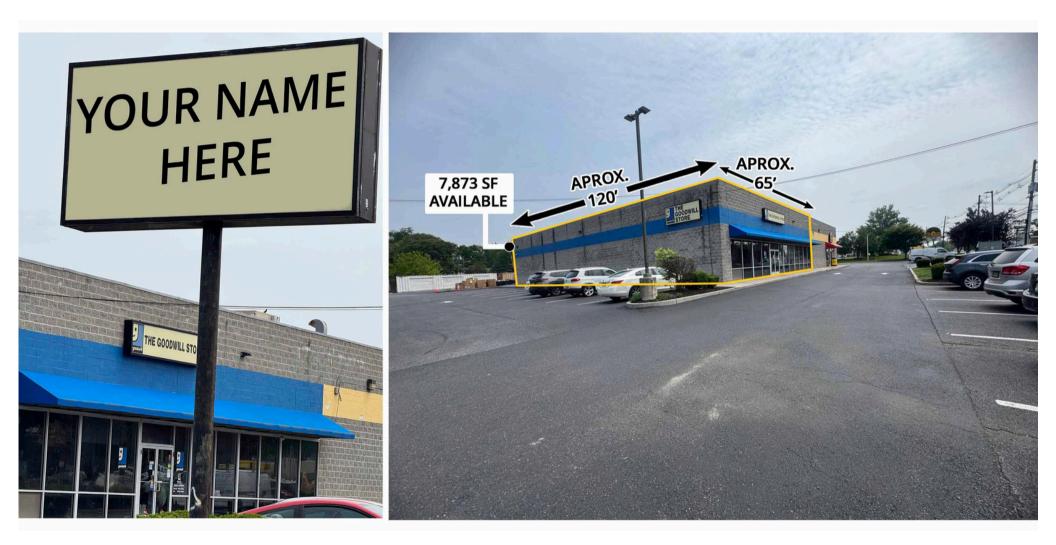

# AVAILABLE: 7,873 SF

Terrific high-exposure location opportunity on Route 45 (Mantua Pike), which also benefits from a pylon sign allowing maximum visibility.

Join nearby retailers and restaurants, including Sprouts (coming soon), Dollar Tree, ACME, Wendy's, Popeyes, and Burger King.

54 parking spaces on site.

Subject property caters to Woodbury Heights, Woodbury, Deptford, Manuta, Paulsboro, West Deptford, Swedesboro, and Wenonah.

Within a 10 minute drive time there is a population of 73,795 people who have an Avg HH income of \$114,301.