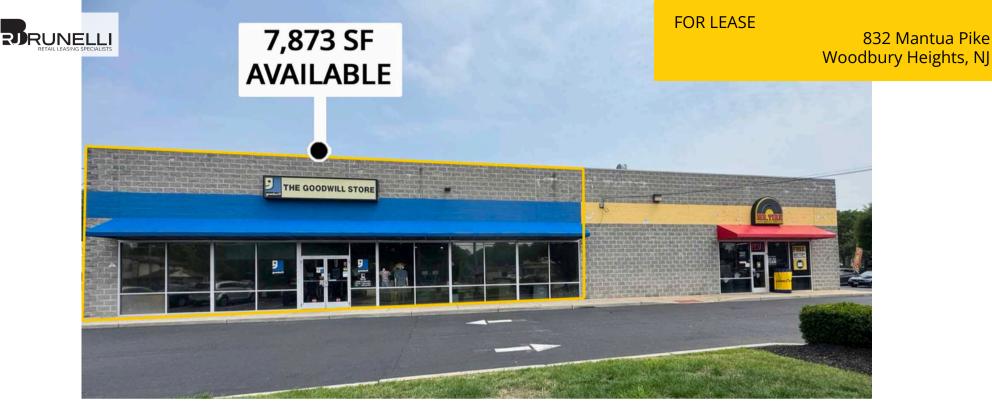

# AVAILABLE: 7,873 SF

Terrific high-exposure location opportunity on Route 45 (Mantua Pike), which also benefits from a pylon sign allowing maximum visibility.

Join nearby retailers and restaurants, including Sprouts (coming soon), Dollar Tree, ACME, Wendy's, Popeyes, and Burger King.

FOR LEASE

832 Mantua Pike. Woodbury Heights, NJ

832 Mantua Pike. Woodbury Heights, NJ