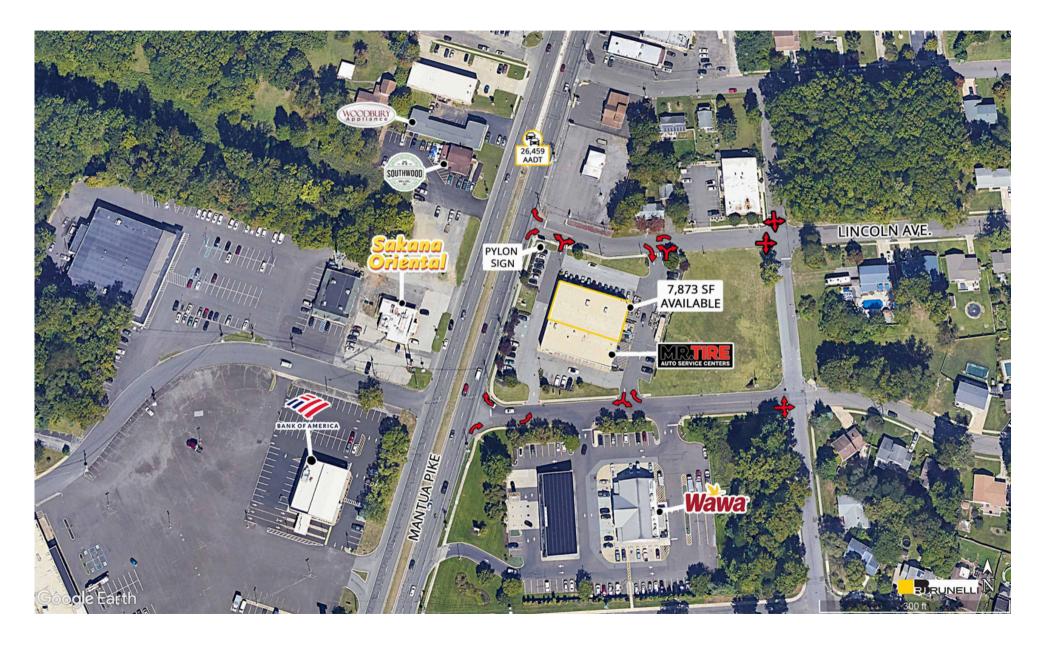

# AVAILABLE: 7,873 SF

Terrific high-exposure location opportunity on Route 45 (Mantua Pike), which also benefits from a pylon sign allowing maximum visibility.

Join nearby retailers and restaurants, including Sprouts (coming soon), Dollar Tree, ACME, Wendy's, Popeyes, and Burger King.

The adjacent Wawa received 988,500 visits in the last 12 months and is ranked in the top 40% in the chain in NJ, based on number of visits Per Placer a.i.

Seeking paint store, hardware, thrift store, flooring store, lighting and home furnishings, kitchen and bath store, pet food store, and party goods.

## **Traffic Counts**

| Mantua Pike | 26,459 Cars Per Day |
|-------------|---------------------|
| NJ Turnpike | 52,405 Cars Per Day |

FOR LEASE

832 Mantua Pike Woodbury Heights, NJ

FOR LEASE

832 Mantua Pike Woodbury Heights, NJ