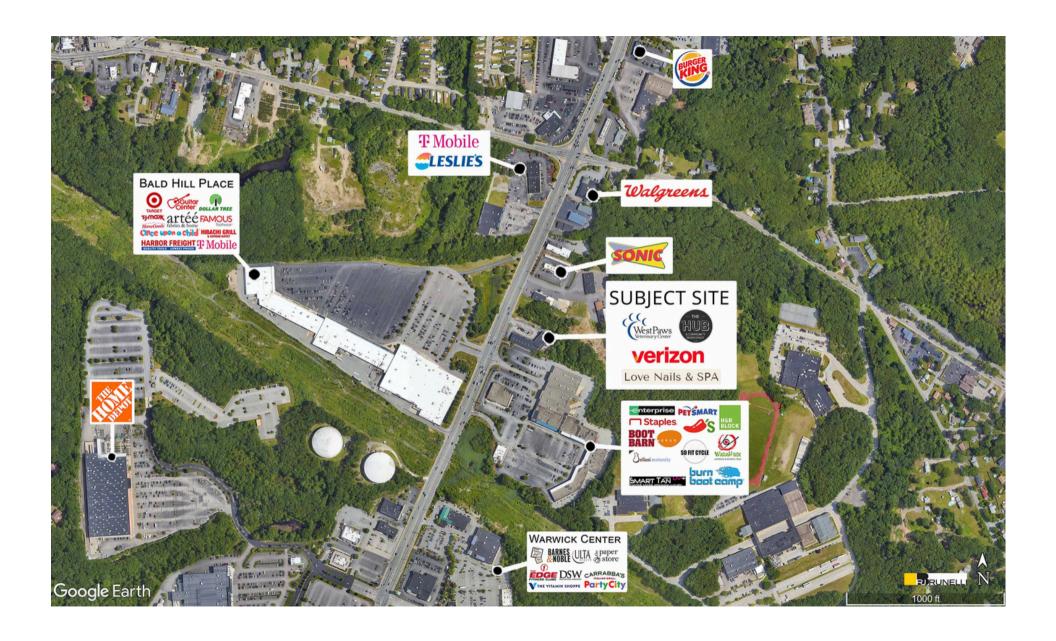

### 2,775 SF

2,777 SF available for lease in the strongest retail concentration in the state of Rhode Island!

Nearby retailers include PetSmart, Target, Boot Barn, Staples, TJ Maxx, The Home Depot, Famous Footwear, Dollar Tree, Barnes & Noble, Ulta Beauty, and many more!