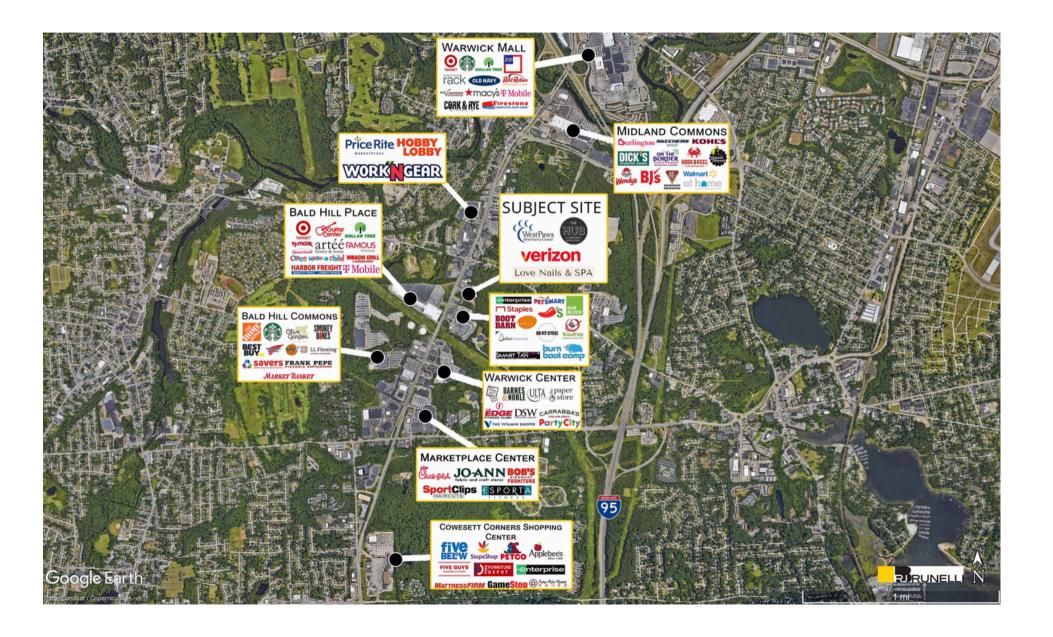

### 2,775 SF

2,777 SF available for lease in the strongest retail concentration in the state of Rhode Island!

Nearby retailers include PetSmart, Target, Boot Barn, Staples, TJ Maxx, The Home Depot, Famous Footwear, Dollar Tree, Barnes & Noble, Ulta Beauty, and many more!