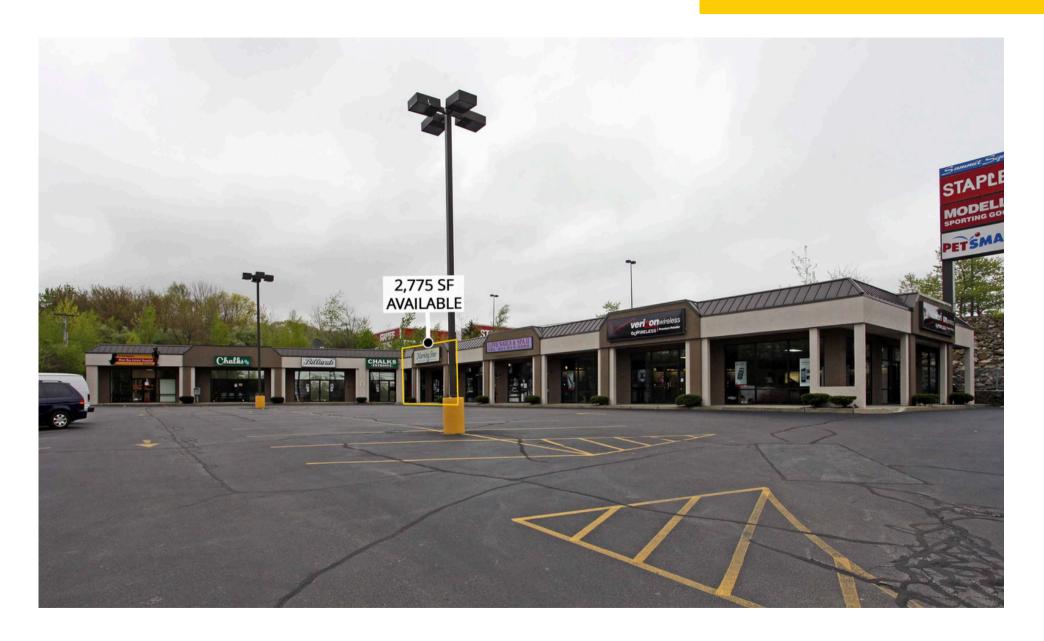

AVAILABLE:

### 2,775 SF

2,777 SF available for lease in the strongest retail concentration in the state of Rhode Island!

Nearby retailers include PetSmart, Target, Boot Barn, Staples, TJ Maxx, The Home Depot, Famous Footwear, Dollar Tree, Barnes & Noble, Ulta Beauty, and many more!