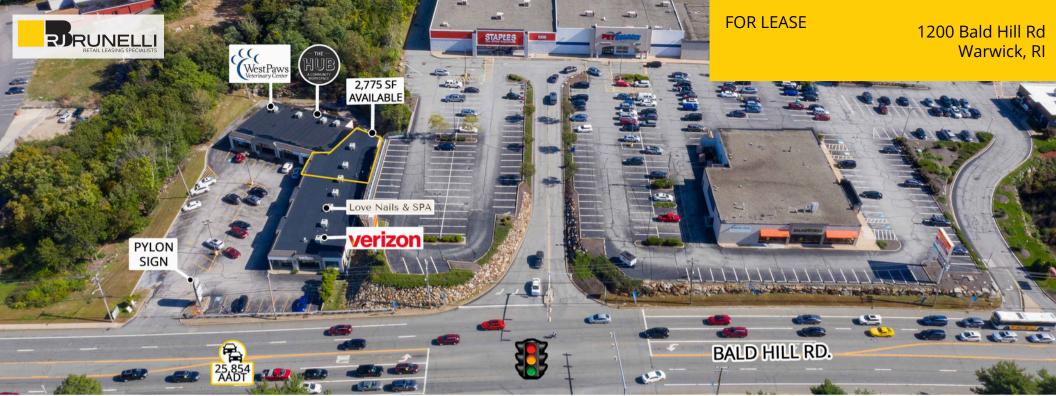

AVAILABLE:

### 2,775 SF

2,777 SF available for lease in the strongest retail concentration in the state of Rhode Island!

Nearby retailers include PetSmart, Target, Boot Barn, Staples, TJ Maxx, The Home Depot, Famous Footwear, Dollar Tree, Barnes & Noble, Ulta Beauty, and many more!

Located at a traffic light on Bald Hill Road, which receives average daily traffic counts of 25,840 cars.

Within 5 miles, there are 155,056 people with an average household income of \$101,967 per year.

#### **Traffic Counts**

Bald Hill Rd. 25,854 Cars Per Day

# 1200 Bald Hill Rd. AVAILABLE FOR LEASE