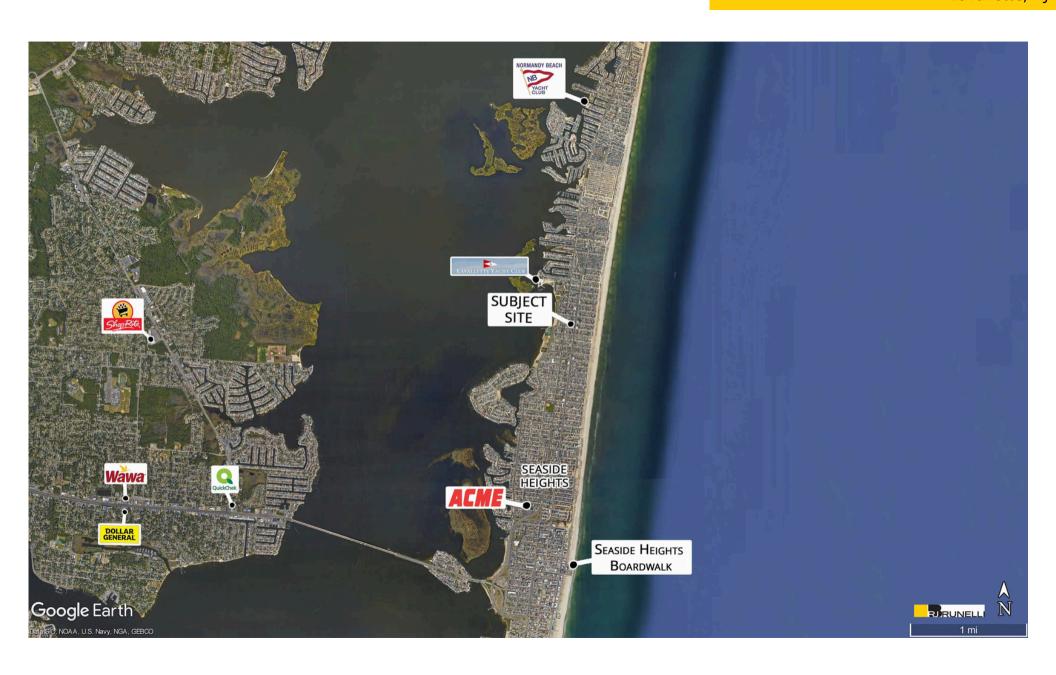

Join B&B Departments stores, Playa Bowls, Jersey Mikes, Dunkin Donuts, Crabs Claw Inn, Island Gypsy, Martins Casual, Coastal Vibes, and many others in the resort town of Lavalette, NJ.

There are about 2,000 permanent residents living in the town of Lavalette, and in the summer the population swells to 30,000 people. The subject site will also pull from Seaside Heights, Mantoloking, and Point Pleasant Beach.