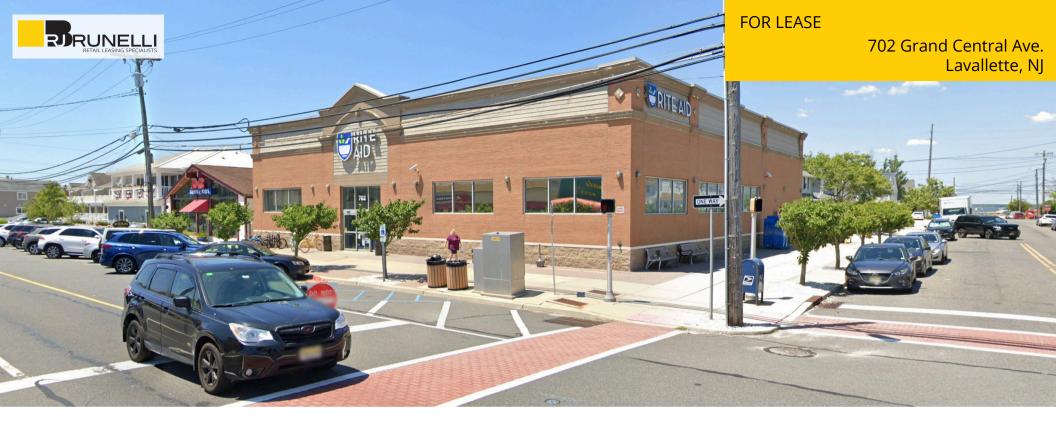

# **702 Grand Central Ave.**AVAILABLE FOR LEASE

### 8,200 SF +700 SF Mezzanine

The subject site is located at the main intersection at a traffic signal in downtown Lavalette surrounded by local and regional shops and restaurants. Central Ave. is lined with convenient diagonal parking spaces making it easy for customers to park and stroll the downtown area.