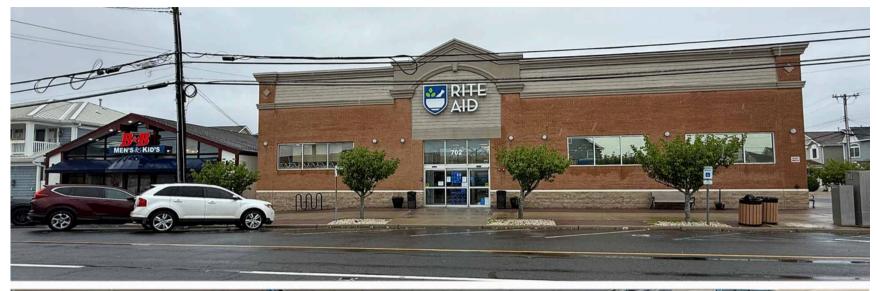

### 8,200 SF +700 SF Mezzanine

The subject site is located at the main intersection at a traffic signal in downtown Lavalette surrounded by local and regional shops and restaurants. Central Ave. is lined with convenient diagonal parking spaces making it easy for customers to park and stroll the downtown area.