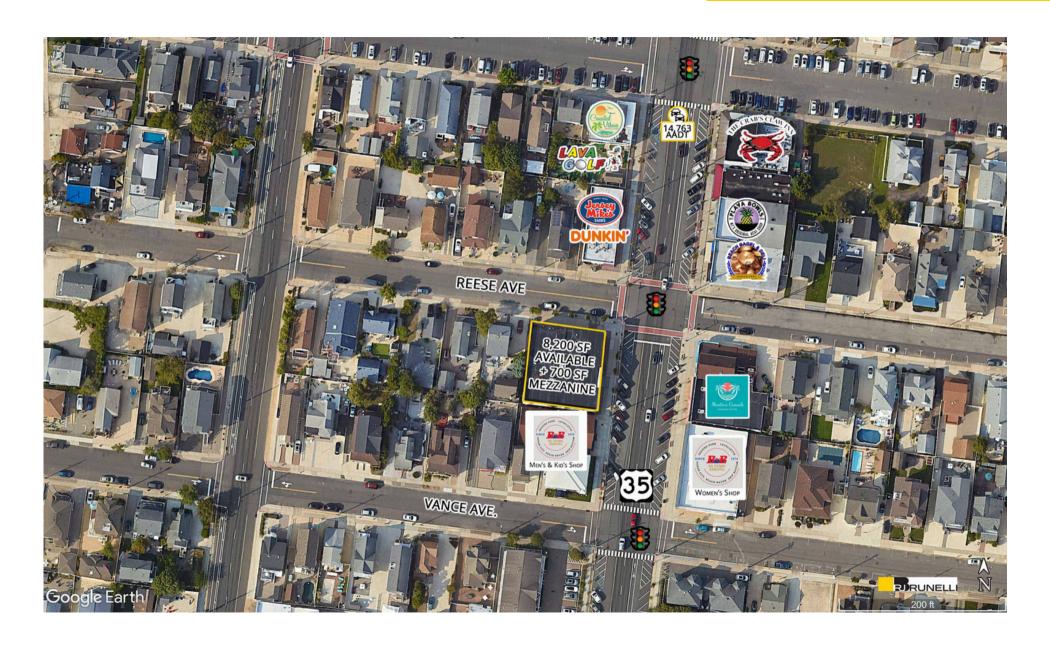

### 8,200 SF +700 SF Mezzanine

The subject site is located at the main intersection at a traffic signal in downtown Lavalette surrounded by local and regional shops and restaurants. Central Ave. is lined with convenient diagonal parking spaces making it easy for customers to park and stroll the downtown area.

#### **Traffic Counts**

Route 35 14,763 Cars Per Day