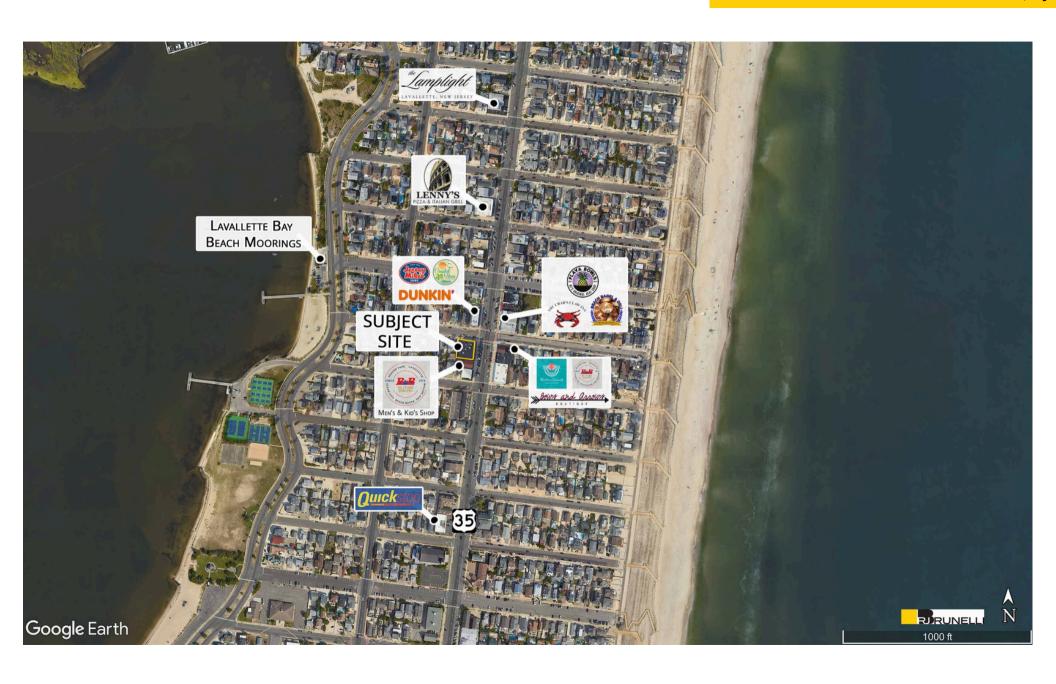

### 8,200 SF +700 SF Mezzanine

The subject site is located at the main intersection at a traffic signal in downtown Lavalette surrounded by local and regional shops and restaurants. Central Ave. is lined with convenient diagonal parking spaces making it easy for customers to park and stroll the downtown area.

Join B&B Departments stores, Playa Bowls, Jersey Mikes, Dunkin Donuts, Crabs Claw Inn, Island Gypsy, Martins Casual, Coastal Vibes, and many others in the resort town of Lavalette, NJ.

There are about 2,000 permanent residents living in the town of Lavalette, and in the summer the population swells to 30,000 people. The subject site will also pull from Seaside Heights, Mantoloking, and Point Pleasant Beach.