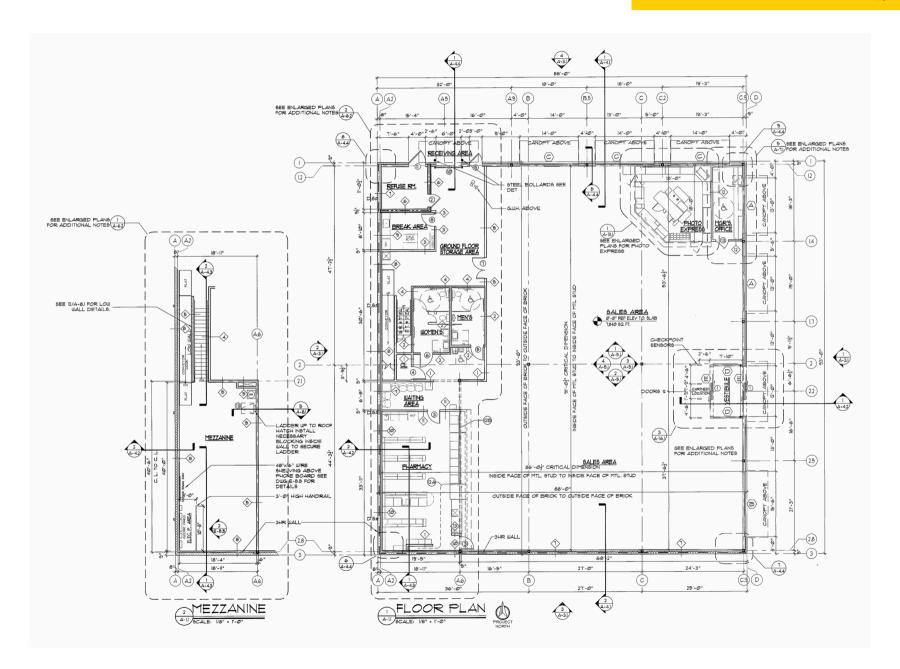

residents living in the town of Lavalette, and in the summer the population swells to 30,000 people. The subject site will also pull from Seaside Heights, Mantoloking, and Point Pleasant Beach.

Seeking: variety store, department store, bikes and sporting goods, pharmacy, card and gift store, home improvement store, hardware store, seasonal goods, health club, or other retail use.

| Demographics | 1 Mile    | 3 Miles   | 5 Miles   |
|--------------|-----------|-----------|-----------|
| Population:  | 2,346     | 10,179    | 57,313    |
| HH Income:   | \$155,493 | \$138,916 | \$137,006 |
| Daytime Pop  | 2,417     | 9,593     | 40,956    |
|              |           |           |           |

#### **Total GLA**

8,200 SF

#### **Traffic Counts**

Route 35 14,763 Cars Per Day

























# **702 Grand Central Ave.**AVAILABLE FOR LEASE

## CONNECT WITH US TODAY



**DANIELLE BRUNELLI** dbrunelli@rjbrunelli.com 732-721-5800 ext. 29



R.J. Brunelli & Co., LLC, 400 Perrine Rd, Ste 405 Old Bridge, NJ 08857

732-721-5800 www.rjbrunelli.com