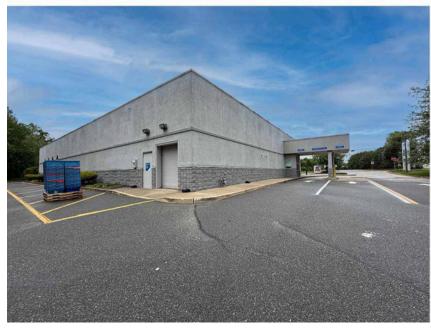

Rare drive-thru opportunity available for an end cap user.

Rite Aid served Brick, in addition to pulling from Howell, Lakewood, Toms River, and Point Pleasant.

Pylon signage is available.

Seeking quick service restaurant, convenience store, medical, veterinarian, coffee shop, auto parts store, variety store, quick casual restaurant, beauty salon, pharmacy, day care center, or other retail or service use.