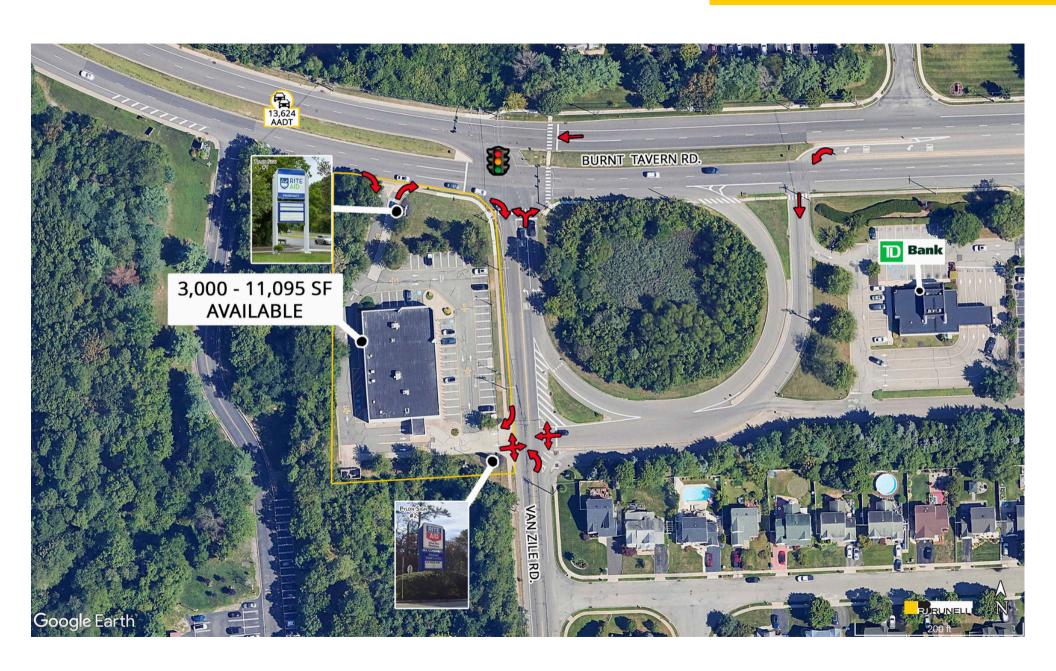

## 3,000 - 11,095 SF

The subject site is located at a traffic-controlled intersection, .62 miles east of the Garden State Parkway and is the first retail building traffic will see on Burnt Tavern Road when exiting the Garden State Parkway heading east.

Rare drive-thru opportunity available for an end cap user.

Rite Aid served Brick, in addition to pulling from Howell, Lakewood, Toms River, and Point Pleasant.

Pylon signage is available.

Seeking quick service restaurant, convenience store, medical, veterinarian, coffee shop, auto parts store, variety store, quick casual restaurant, beauty salon, pharmacy, day care center, or other retail or service use.