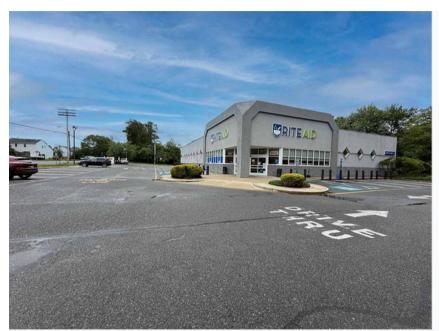

## 3,000 - 11,095 SF

The subject site is located at a traffic-controlled intersection, .62 miles east of the Garden State Parkway and is the first retail building traffic will see on Burnt Tavern Road when exiting the Garden State Parkway heading east.

Rare drive-thru opportunity available for an end cap user.

Rite Aid served Brick, in addition to pulling from Howell, Lakewood, Toms River, and Point Pleasant.

Pylon signage is available.

Seeking quick service restaurant, convenience store, medical, veterinarian, coffee shop, auto parts store, variety store, quick casual restaurant, beauty salon, pharmacy, day care center, or other retail or service use.