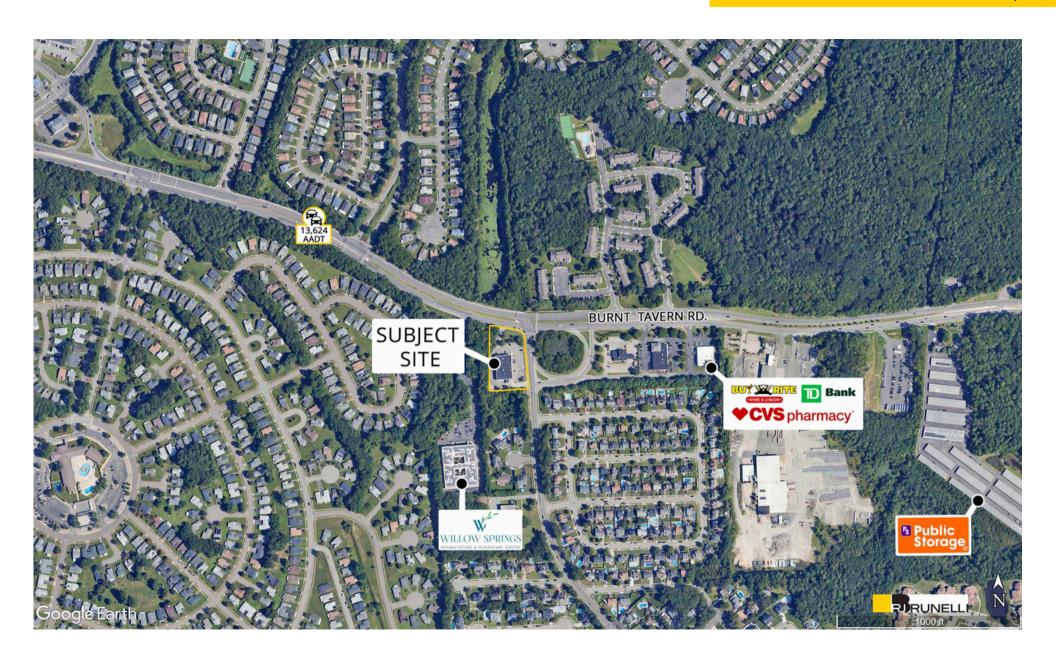

## 3,000 - 11,095 SF

The subject site is located at a traffic-controlled intersection, .62 miles east of the Garden State Parkway and is the first retail building traffic will see on Burnt Tavern Road when exiting the Garden State Parkway heading east.