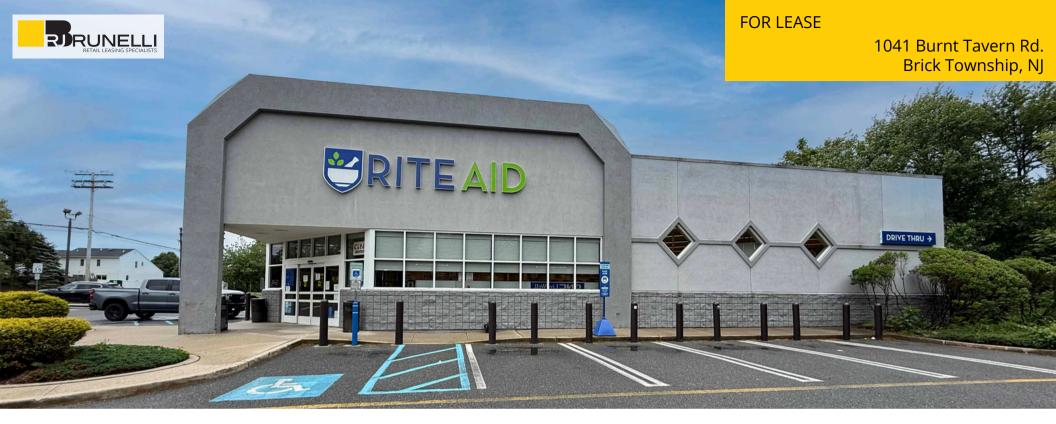

## 3,000 - 11,095 SF

The subject site is located at a traffic-controlled intersection, .62 miles east of the Garden State Parkway and is the first retail building traffic will see on Burnt Tavern Road when exiting the Garden State Parkway heading east.

Rare drive-thru opportunity available for an end cap user.

Rite Aid served Brick, in addition to pulling from Howell, Lakewood, Toms River, and Point Pleasant.

Pylon signage is available.

Seeking quick service restaurant, convenience store, medical, veterinarian, coffee shop, auto parts store, variety store, quick casual restaurant, beauty salon, pharmacy, day care center, or other retail or service use.

## **1041 Burnt Tavern Rd.**AVAILABLE FOR LEASE