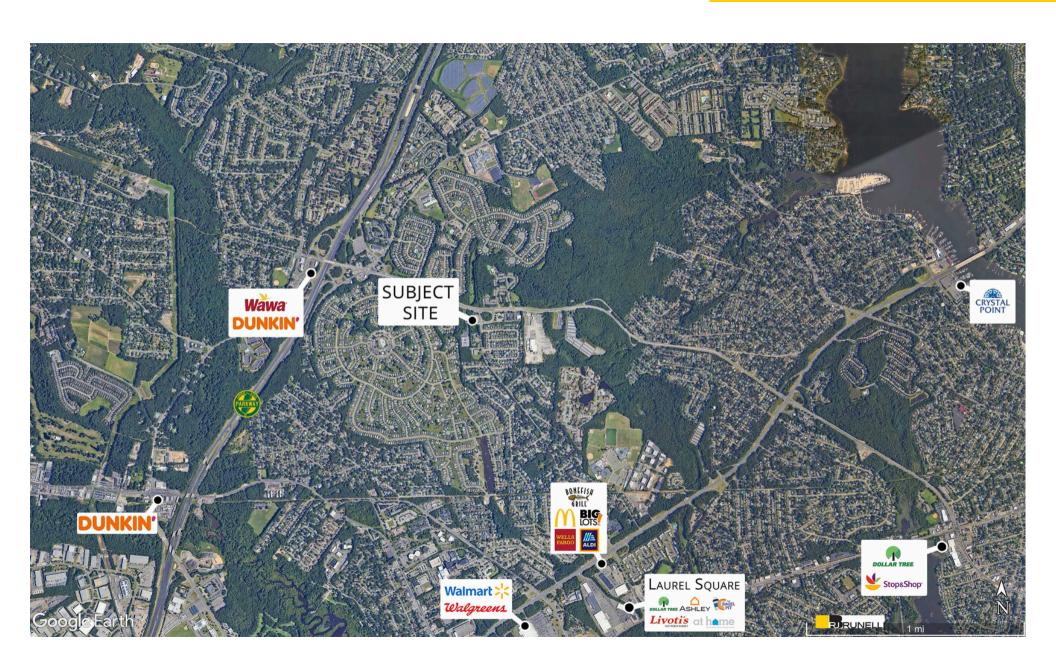

## 3,000 - 11,095 SF

The subject site is located at a traffic-controlled intersection, .62 miles east of the Garden State Parkway and is the first retail building traffic will see on Burnt Tavern Road when exiting the Garden State Parkway heading east.