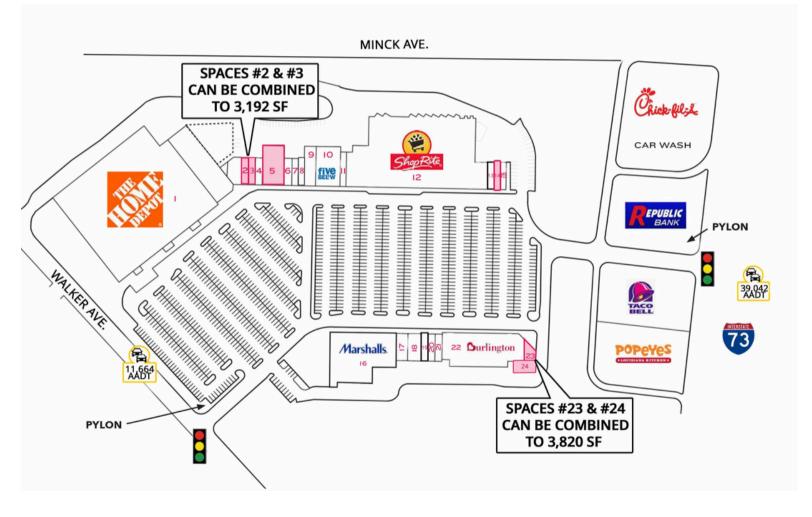

AVAILABLE:

## 1,592 SF, 1,600 SF, 3,192 SF, 1,800 SF, 3,820 SF, & 7,457 SF

Join ShopRite, Home Depot, Marshalls, Burlington, Five Below, and others!

Located in the heart of Berlin at a signalized intersection between Rt. 73 and Walker Ave., which has a combined traffic count of over 50,000 cars per day.

## **Traffic Counts**

| Walker Ave | 11,664 Cars Per Day |
|------------|---------------------|
| I-73       | 39,042 Cars Per Day |

\*Per Place a.i.

FOR LEASE

Berlin Circle Plaza

| Space # | Tenant                 |  |  |
|---------|------------------------|--|--|
| 1       | Home Depot             |  |  |
| 2       | 1,600 SF AVAILABLE     |  |  |
| 3       | 1,592 SF AVAILABLE     |  |  |
| 4       | Sally Beauty           |  |  |
| 5       | 7,457 SF AVAILABLE     |  |  |
| 6       | Hair Cuttery           |  |  |
| 7       | Tosti Artisan Pizzeria |  |  |
| 8       | H&R Block              |  |  |
| 9       | Nurture Pet            |  |  |
| 10      | Five Below             |  |  |
| 11      | The Training Room      |  |  |
| 12      | ShopRite               |  |  |
| 13      | Yogurtland             |  |  |
| 14      | 1,600 SF AVAILABLE     |  |  |
| 15      | Saladworks             |  |  |
| 16      | Marshalls              |  |  |
| 17      | OneMain Financial      |  |  |
| 18      | Future Diamond Braces  |  |  |
| 19      | Nail Salon             |  |  |
| 20      | T-Mobile               |  |  |
| 21      | Chinese Gourmet        |  |  |
| 22      | Burlington             |  |  |
| 23      | 2,020 SF AVAILABLE     |  |  |
| 24      | 1,800 SF AVAILABLE     |  |  |