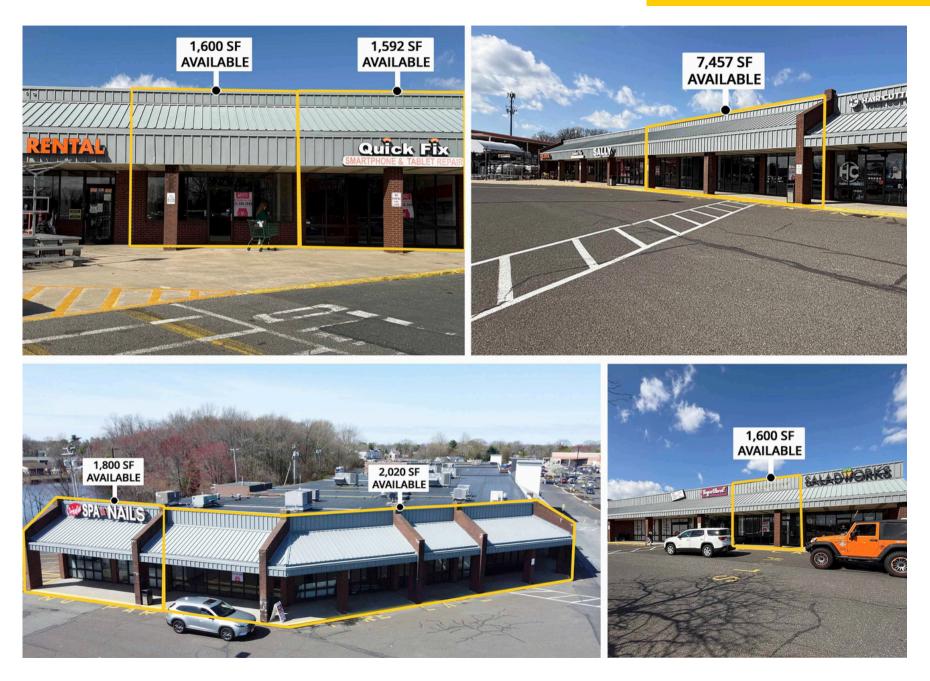

AVAILABLE:

## 1,592 SF, 1,600 SF, 3,192 SF, 1,800 SF, 3,820 SF, & 7,457 SF

Join ShopRite, Home Depot, Marshalls, Burlington, Five Below, and others!

Located in the heart of Berlin at a signalized intersection between Rt. 73 and Walker Ave., which has a combined traffic count of over 50,000 cars per day.

## **Traffic Counts**

| Walker Ave | 11,664 Cars Per Day |
|------------|---------------------|
| I-73       | 39,042 Cars Per Day |

\*Per Place a.i.

FOR LEASE

Berlin Circle Plaza

| Space # | Tenant                 |  |  |
|---------|------------------------|--|--|
| 1       | Home Depot             |  |  |
| 2       | 1,600 SF AVAILABLE     |  |  |
| 3       | 1,592 SF AVAILABLE     |  |  |
| 4       | Sally Beauty           |  |  |
| 5       | 7,457 SF AVAILABLE     |  |  |
| 6       | Hair Cuttery           |  |  |
| 7       | Tosti Artisan Pizzeria |  |  |
| 8       | H&R Block              |  |  |
| 9       | Nurture Pet            |  |  |
| 10      | Five Below             |  |  |
| 11      | The Training Room      |  |  |
| 12      | ShopRite               |  |  |
| 13      | Yogurtland             |  |  |
| 14      | 1,600 SF AVAILABLE     |  |  |
| 15      | Saladworks             |  |  |
| 16      | Marshalls              |  |  |
| 17      | OneMain Financial      |  |  |
| 18      | Future Diamond Braces  |  |  |
| 19      | Nail Salon             |  |  |
| 20      | T-Mobile               |  |  |
| 21      | Chinese Gourmet        |  |  |
| 22      | Burlington             |  |  |
| 23      | 2,020 SF AVAILABLE     |  |  |
| 24      | 1,800 SF AVAILABLE     |  |  |