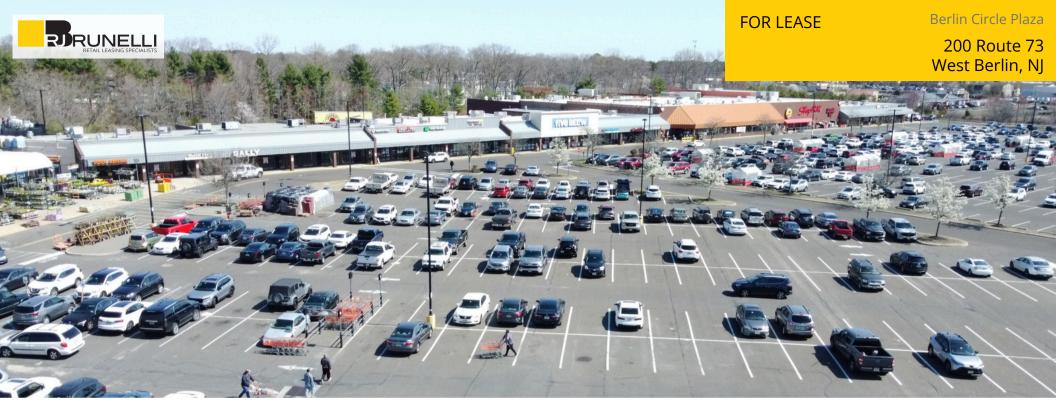

AVAILABLE:

## 1,592 SF, 1,600 SF, 3,192 SF, 1,800 SF, 3,820 SF, & 7,457 SF

Join ShopRite, Home Depot, Marshalls, Burlington, Five Below, and others!

Located in the heart of Berlin at a signalized intersection between Rt. 73 and Walker Ave., which has a combined traffic count of over 50,000 cars per day.

FOR LEASE

Berlin Circle Plaza

FOR LEASE

**Berlin Circle Plaza** 

Berlin Circle Plaza

Berlin Circle Plaza