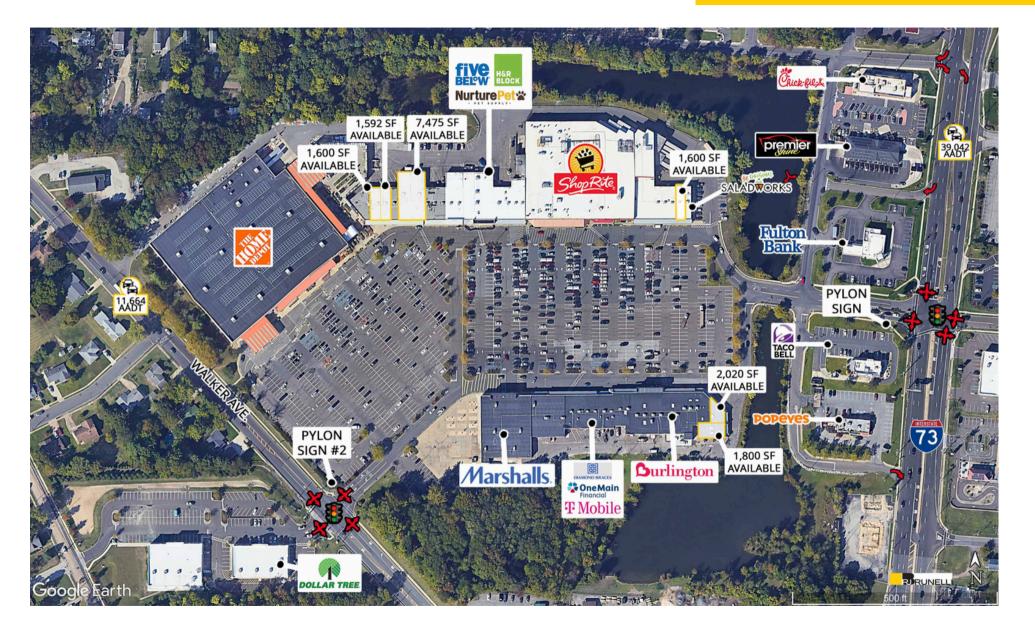

AVAILABLE:

## 1,592 SF, 1,600 SF, 3,192 SF, 1,800 SF, 3,820 SF, & 7,457 SF

Join ShopRite, Home Depot, Marshalls, Burlington, Five Below, and others!

Located in the heart of Berlin at a signalized intersection between Rt. 73 and Walker Ave., which has a combined traffic count of over 50,000 cars per day.

## **Traffic Counts**

| Walker Ave | 11,664 Cars Per Day |
|------------|---------------------|
| I-73       | 39,042 Cars Per Day |

\*Per Place a.i.

FOR LEASE

Berlin Circle Plaza

| Space # | Tenant                 |  |  |
|---------|------------------------|--|--|
| 1       | Home Depot             |  |  |
| 2       | 1,600 SF AVAILABLE     |  |  |
| 3       | 1,592 SF AVAILABLE     |  |  |
| 4       | Sally Beauty           |  |  |
| 5       | 7,457 SF AVAILABLE     |  |  |
| 6       | Hair Cuttery           |  |  |
| 7       | Tosti Artisan Pizzeria |  |  |
| 8       | H&R Block              |  |  |
| 9       | Nurture Pet            |  |  |
| 10      | Five Below             |  |  |
| 11      | The Training Room      |  |  |
| 12      | ShopRite               |  |  |
| 13      | Yogurtland             |  |  |
| 14      | 1,600 SF AVAILABLE     |  |  |
| 15      | Saladworks             |  |  |
| 16      | Marshalls              |  |  |
| 17      | OneMain Financial      |  |  |
| 18      | Future Diamond Braces  |  |  |
| 19      | Nail Salon             |  |  |
| 20      | T-Mobile               |  |  |
| 21      | Chinese Gourmet        |  |  |
| 22      | Burlington             |  |  |
| 23      | 2,020 SF AVAILABLE     |  |  |
| 24      | 1,800 SF AVAILABLE     |  |  |