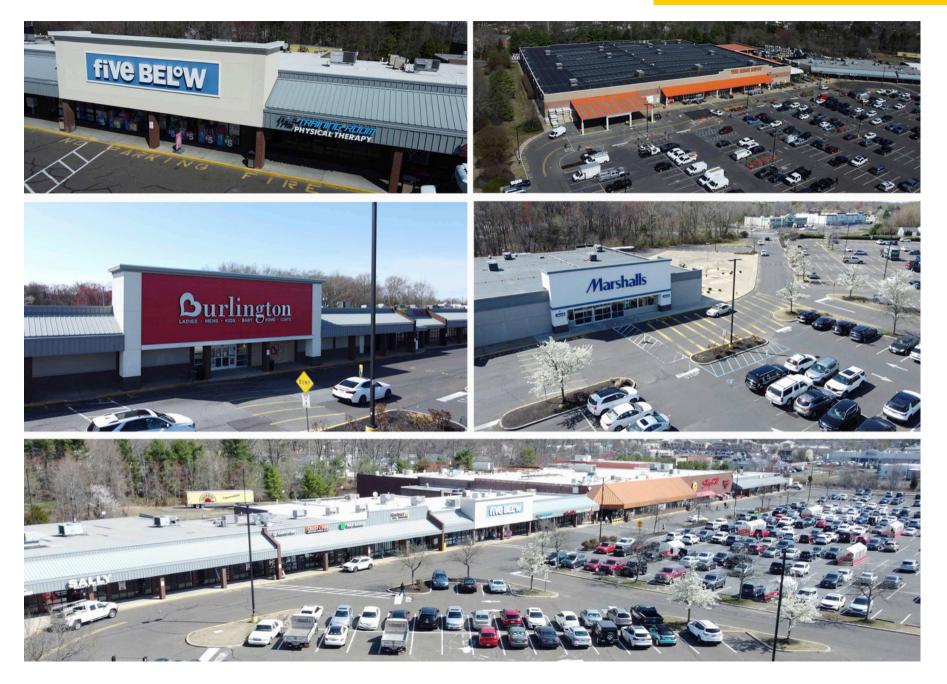

## 1,592 SF, 1,600 SF, 3,192 SF, 1,800 SF, 3,820 SF, & 7,457 SF

Join ShopRite, Home Depot, Marshalls, Burlington, Five Below, and others!

Located in the heart of Berlin at a signalized intersection between Rt. 73 and Walker Ave., which has a combined traffic count of over 50,000 cars per day.