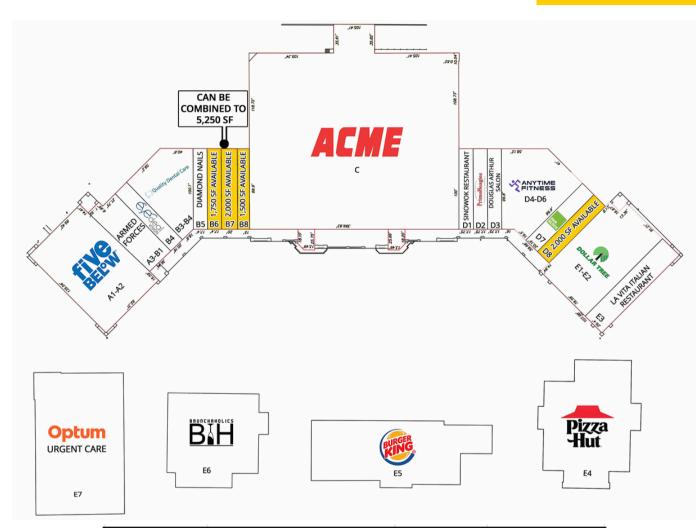

AVAILABLE:

1,750 SF, 2,000 SF, 1,500 SF, & 2,000 SF, up to 5,250 SF can be combined

Prime corner location on South Main Rd and E. Chestnut Ave with a total car count of 30,400 cars per day.

High visibility with monument and building signage.

#### Maintree Shopping Center

| Space # | Tenant             | Frontage |
|---------|--------------------|----------|
| B6      | 1,750 SF AVAILABLE | 17.4'    |
| B7      | 2,000 SF AVAILABLE | 20'      |
| B8      | 1,500 SF AVAILABLE | 15'      |
| D8      | 2,000 SF AVAILABLE | 20.16'   |