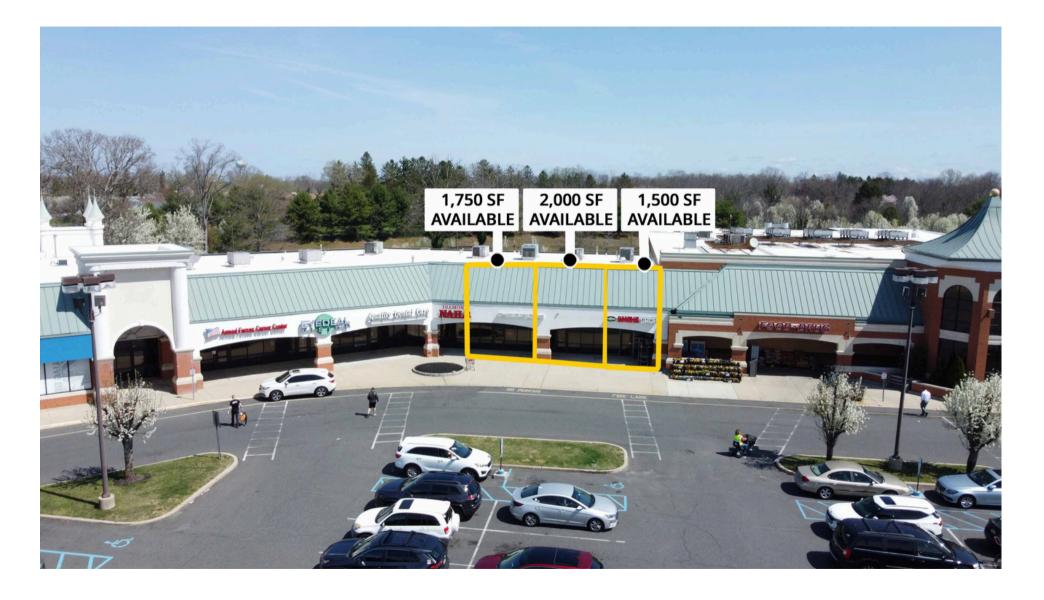

AVAILABLE:

1,750 SF, 2,000 SF, 1,500 SF, & 2,000 SF, up to 5,250 SF can be combined

Prime corner location on South Main Rd and E. Chestnut Ave with a total car count of 30,400 cars per day.

High visibility with monument and building signage.

#### Maintree Shopping Center

| Space # | Tenant             | Frontage |
|---------|--------------------|----------|
| B6      | 1,750 SF AVAILABLE | 17.4'    |
| B7      | 2,000 SF AVAILABLE | 20'      |
| B8      | 1,500 SF AVAILABLE | 15'      |
| D8      | 2,000 SF AVAILABLE | 20.16'   |