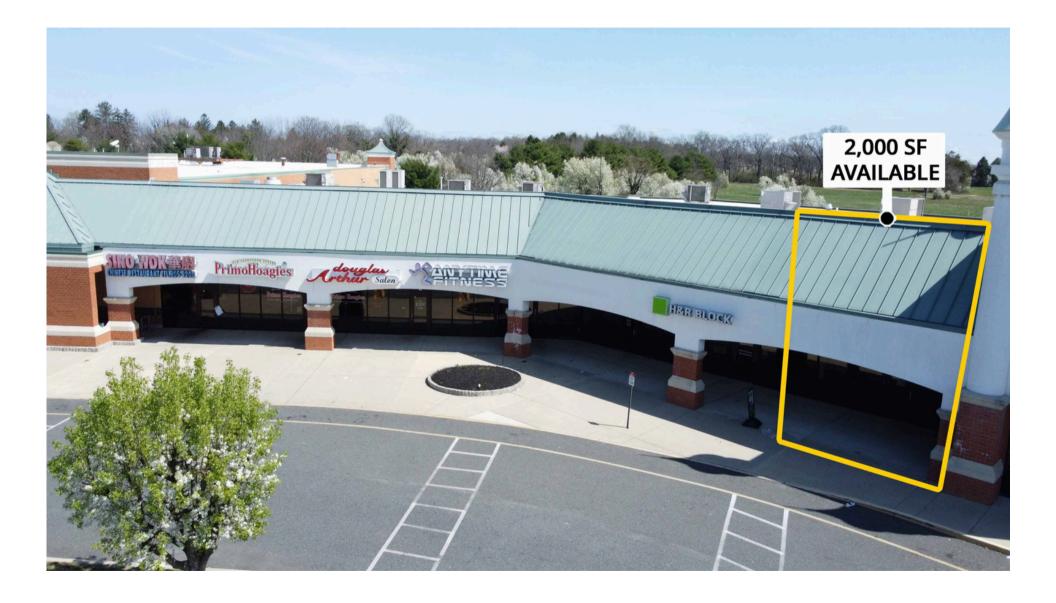

AVAILABLE:

1,750 SF, 2,000 SF, 1,500 SF, & 2,000 SF, up to 5,250 SF can be combined

Prime corner location on South Main Rd and E. Chestnut Ave with a total car count of 30,400 cars per day.

High visibility with monument and building signage.

#### Maintree Shopping Center

| Space # | Tenant             | Frontage |
|---------|--------------------|----------|
| B6      | 1,750 SF AVAILABLE | 17.4'    |
| B7      | 2,000 SF AVAILABLE | 20'      |
| B8      | 1,500 SF AVAILABLE | 15'      |
| D8      | 2,000 SF AVAILABLE | 20.16'   |