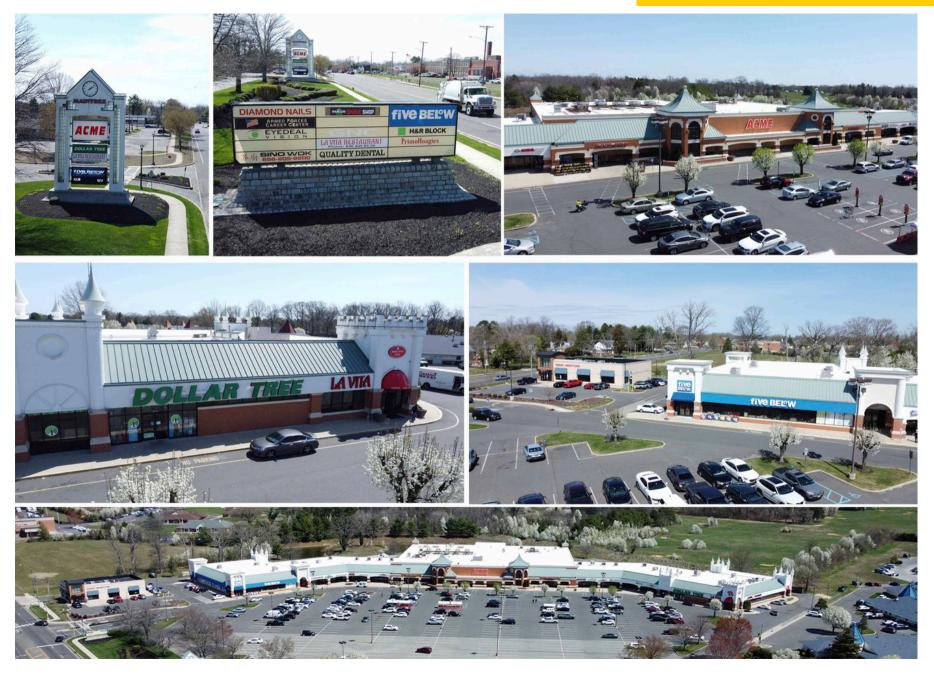

---------------|---------------------|----------|--|
| Population:     | 9,286               | 46,575              | 68,196   |  |
| HH Income:      | \$87,663            | \$88,752            | \$97,341 |  |
| Daytime Pop     | 8,162               | 46,563              | 73,748   |  |
| Total GLA       | Parking             | Year Built          |          |  |
| 122,650 SF      | 632 Spaces          | 1999                |          |  |
| Traffic Counts  |                     |                     |          |  |
| South Main St.  | 16,934 Cars Per Day |                     |          |  |
| E Chestnut Ave. |                     | 13,504 Cars Per Day |          |  |
|                 |                     |                     |          |  |



FOR LEASE

#### Maintree Shopping Center







| Space # | Tenant             | Frontage |
|---------|--------------------|----------|
| B6      | 1,750 SF AVAILABLE | 17.4'    |
| B7      | 2,000 SF AVAILABLE | 20'      |
| B8      | 1,500 SF AVAILABLE | 15'      |
| D8      | 2,000 SF AVAILABLE | 20.16'   |







Maintree Shopping Center





Maintree Shopping Center





### Market Aerial

Maintree Shopping Center





## Market Aerial

Maintree Shopping Center





# CONNECT WITH US TODAY



DANIELLE BRUNELLI

dbrunelli@rjbrunelli.com 732-721-5800 ext. 29



CHELSEA REIZNER

creizner@rjbrunelli.com 201-724-4931



R.J. Brunelli & Co., LLC, 400 Perrine Rd, Ste 405 Old Bridge, NJ 08857 732-721-5800 www.ribrunelli.com

All information is from sources believed reliable and has not been independently verified. No representation i