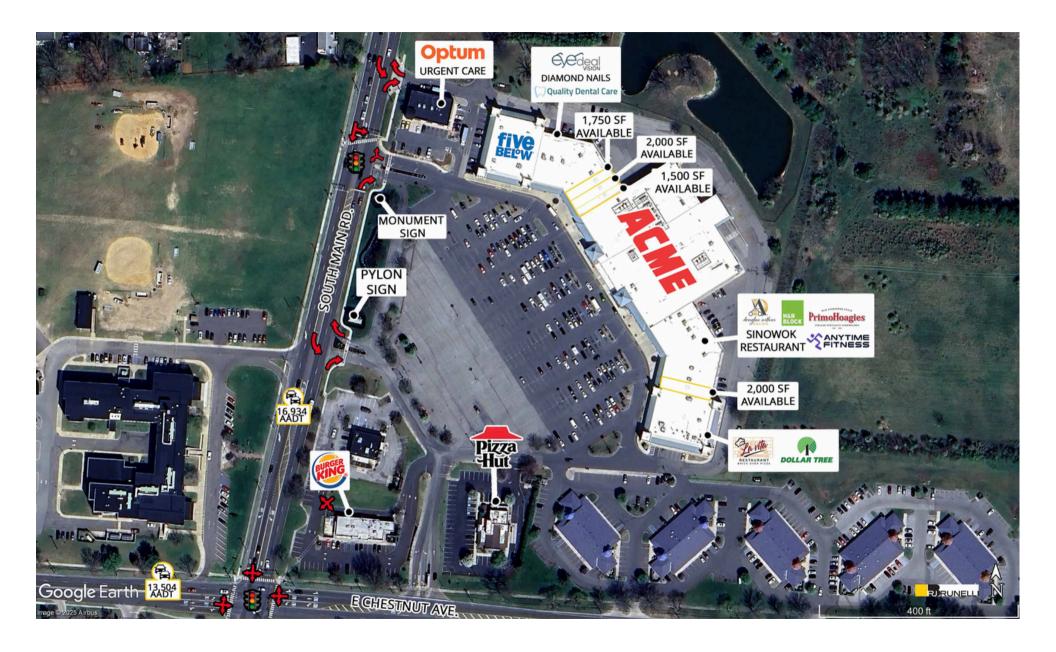

AVAILABLE:

1,750 SF, 2,000 SF, 1,500 SF, & 2,000 SF, up to 5,250 SF can be combined

Prime corner location on South Main Rd and E. Chestnut Ave with a total car count of 30,400 cars per day.

High visibility with monument and building signage.

ACME is ranked top 38% in their chain within NJ \*Per Placer AI

Seeking: QSR, coffee, personal care, medical, service-based uses, cell phone store, med spa, and children's fitness.

| Demographics    | 1 Mile              | 3 Miles             | 5 Miles  |  |
|-----------------|---------------------|---------------------|----------|--|
| Population:     | 9,286               | 46,575              | 68,196   |  |
| HH Income:      | \$87,663            | \$88,752            | \$97,341 |  |
| Daytime Pop     | 8,162               | 46,563              | 73,748   |  |
| Total GLA       | Parking             | Year Built          |          |  |
| 122,650 SF      | 632 Spaces          | 1999                |          |  |
| Traffic Counts  |                     |                     |          |  |
| South Main St.  | 16,934 Cars Per Day |                     |          |  |
| E Chestnut Ave. |                     | 13,504 Cars Per Day |          |  |
|                 |                     |                     |          |  |

#### Maintree Shopping Center

| Space # | Tenant             | Frontage |
|---------|--------------------|----------|
| B6      | 1,750 SF AVAILABLE | 17.4'    |
| B7      | 2,000 SF AVAILABLE | 20'      |
| B8      | 1,500 SF AVAILABLE | 15'      |
| D8      | 2,000 SF AVAILABLE | 20.16'   |