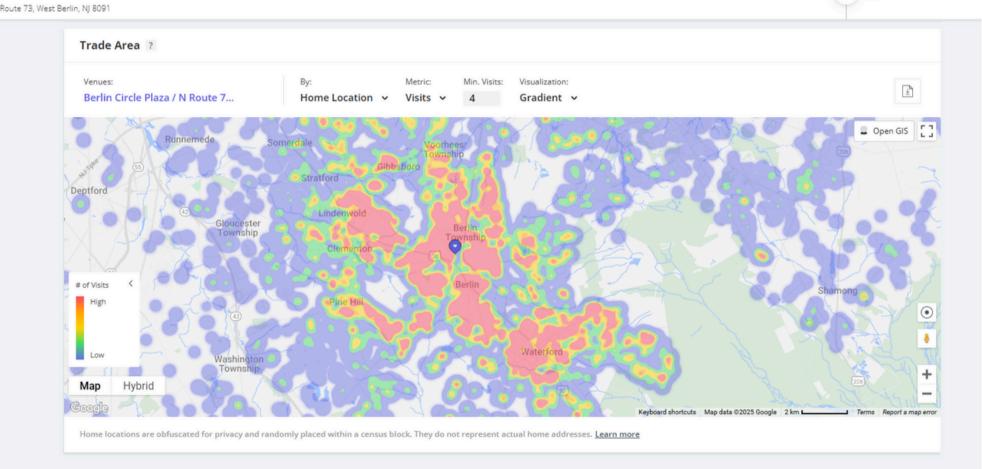

The Berlin Circle Plaza received 3.1 million visits in the last 12 months, and ShopRite is ranked #50 out of 136 locations in NJ. \*

Seeking apparel, shoes, eyewear, tanning, pool supplies, beauty supplies, boutique fitness, card and gift store, salon suites, quick casual restaurant, sub shop, escape room, golf simulator concept, children's gym, sporting goods, and children's learning center.

#### Traffic Counts - 2025

| Walker Ave | 11,664 Cars Per Day |
|------------|---------------------|
| I-73       | 39,042 Cars Per Day |

The Berlin Circle Plaza is located within the strong retail hub of Berlin, in Camden County, within the Philadelphia Metro Suburbs, NJ. Located at the prime intersection of Route 73 and Walker Ave., and in addition, White Horse Pike (Route 30) and Cross Keys Rd. also lead traffic directly to the subject site, allowing the surrounding population to easily access the Berlin Circle Plaza. The subject center is the dominant shopping center in the trade area and caters to Berlin, Atco, Clementon, Vorhees, and West Berlin. Berlin Circle Plaza is located 15 miles southeast of Philadelphia, 8.71 miles east of Deptford, 6.88 miles south of Marlton, and 6.42 miles northeast of Turnersville.