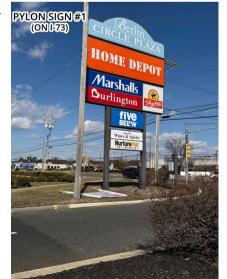

# 1,592 SF, 1,600 SF (can be combined to 3,192 SF), 7,457 SF, 1,600 SF, 2,020 SF, 1,800 SF (can be combined to 3,820 SF)

Join ShopRite, Home Depot, Marshalls, Burlington, Five Below, and others!

Located in the heart of Berlin at a signalized intersection between Rt. 73 and Walker Ave., which has a combined traffic count of over 50,000 cars per day.

#### Berlin Circle Plaza

| Space # | Tenant                 |  |
|---------|------------------------|--|
| 1       | Home Depot             |  |
| 2       | 1,600 SF AVAILABLE     |  |
| 3       | 1,592 SF AVAILABLE     |  |
| 4       | Sally Beauty           |  |
| 5       | 7,457 SF AVAILABLE     |  |
| 6       | Hair Cuttery           |  |
| 7       | Tosti Artisan Pizzeria |  |
| 8       | H&R Block              |  |
| 9       | Nurture Pet            |  |
| 10      | Five Below             |  |
| 11      | The Training Room      |  |
| 12      | ShopRite               |  |
| 13      | Yogurtland             |  |
| 14      | 1,600 SF AVAILABLE     |  |
| 15      | Saladworks             |  |
| 16      | Marshalls              |  |
| 17      | OneMain Financial      |  |
| 18      | Future Diamond Braces  |  |
| 19      | Nail Salon             |  |
| 20      | T-Mobile               |  |
| 21      | Chinese Gourmet        |  |
| 22      | Burlington             |  |
| 23      | 2,020 SF AVAILABLE     |  |
| 24      | 1,800 SF AVAILABLE     |  |
|         |                        |  |