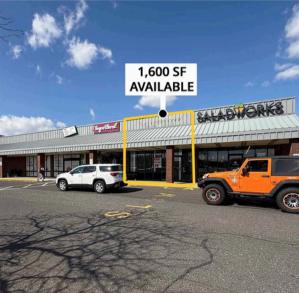

#### Berlin Circle Plaza

| Space # | Tenant                 |  |
|---------|------------------------|--|
| 1       | Home Depot             |  |
| 2       | 1,600 SF AVAILABLE     |  |
| 3       | 1,592 SF AVAILABLE     |  |
| 4       | Sally Beauty           |  |
| 5       | 7,457 SF AVAILABLE     |  |
| 6       | Hair Cuttery           |  |
| 7       | Tosti Artisan Pizzeria |  |
| 8       | H&R Block              |  |
| 9       | Nurture Pet            |  |
| 10      | Five Below             |  |
| 11      | The Training Room      |  |
| 12      | ShopRite               |  |
| 13      | Yogurtland             |  |
| 14      | 1,600 SF AVAILABLE     |  |
| 15      | Saladworks             |  |
| 16      | Marshalls              |  |
| 17      | OneMain Financial      |  |
| 18      | Future Diamond Braces  |  |
| 19      | Nail Salon             |  |
| 20      | T-Mobile               |  |
| 21      | Chinese Gourmet        |  |
| 22      | Burlington             |  |
| 23      | 2,020 SF AVAILABLE     |  |
| 24      | 1,800 SF AVAILABLE     |  |
|         |                        |  |