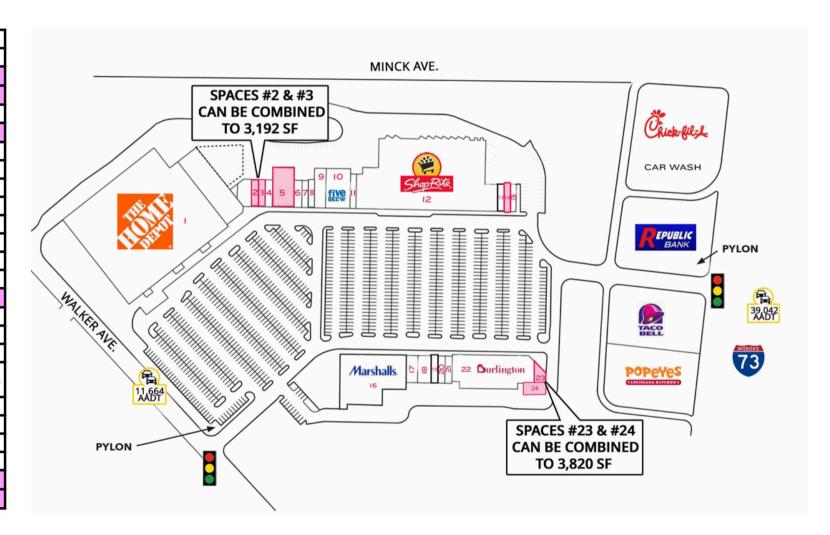

#### Berlin Circle Plaza

| Space # | Tenant                 |  |
|---------|------------------------|--|
| 1       | Home Depot             |  |
| 2       | 1,600 SF AVAILABLE     |  |
| 3       | 1,592 SF AVAILABLE     |  |
| 4       | Sally Beauty           |  |
| 5       | 7,457 SF AVAILABLE     |  |
| 6       | Hair Cuttery           |  |
| 7       | Tosti Artisan Pizzeria |  |
| 8       | H&R Block              |  |
| 9       | Nurture Pet            |  |
| 10      | Five Below             |  |
| 11      | The Training Room      |  |
| 12      | ShopRite               |  |
| 13      | Yogurtland             |  |
| 14      | 1,600 SF AVAILABLE     |  |
| 15      | Saladworks             |  |
| 16      | Marshalls              |  |
| 17      | OneMain Financial      |  |
| 18      | Future Diamond Braces  |  |
| 19      | Nail Salon             |  |
| 20      | T-Mobile               |  |
| 21      | Chinese Gourmet        |  |
| 22      | Burlington             |  |
| 23      | 2,020 SF AVAILABLE     |  |
| 24      | 1,800 SF AVAILABLE     |  |
|         |                        |  |

#### Traffic Counts - 2025

| Walker Ave | 11,664 Cars Per Day |
|------------|---------------------|
| I-73       | 39,042 Cars Per Day |

The Berlin Circle Plaza is located within the strong retail hub of Berlin, in Camden County, within the Philadelphia Metro Suburbs, NJ. Located at the prime intersection of Route 73 and Walker Ave., and in addition, White Horse Pike (Route 30) and Cross Keys Rd. also lead traffic directly to the subject site, allowing the surrounding population to easily access the Berlin Circle Plaza. The subject center is the dominant shopping center in the trade area and caters to Berlin, Atco, Clementon, Vorhees, and West Berlin. Berlin Circle Plaza is located 15 miles southeast of Philadelphia, 8.71 miles east of Deptford, 6.88 miles south of Marlton, and 6.42 miles northeast of Turnersville.