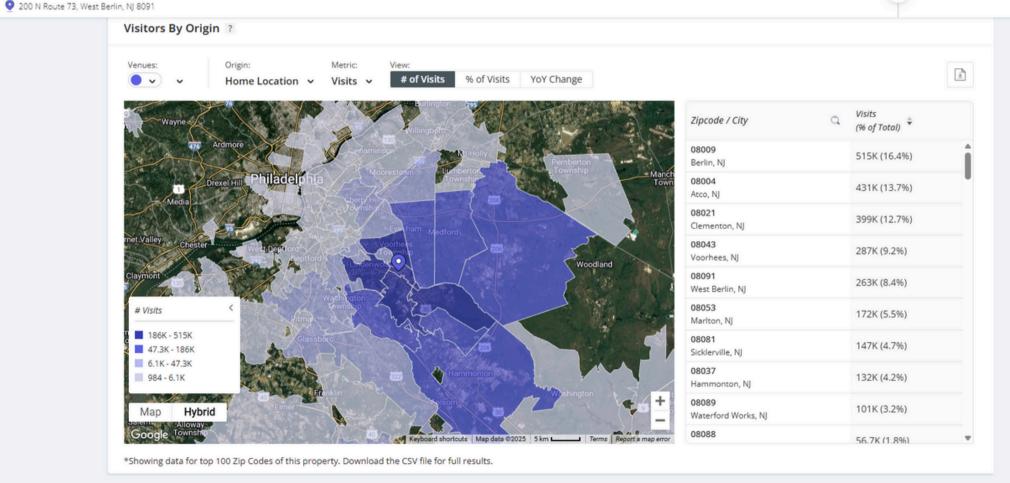

The Berlin Circle Plaza received 3.1 million visits in the last 12 months, and ShopRite is ranked #50 out of 136 locations in NJ. \*

Seeking apparel, shoes, eyewear, tanning, pool supplies, beauty supplies, boutique fitness, card and gift store, salon suites, quick casual restaurant, sub shop, escape room, golf simulator concept, children's gym, sporting goods, and children's learning center.

#### Traffic Counts - 2025

| Walker Ave | 11,664 Cars Per Day |
|------------|---------------------|
| I-73       | 39,042 Cars Per Day |

The Berlin Circle Plaza is located within the strong retail hub of Berlin, in Camden County, within the Philadelphia Metro Suburbs, NJ. Located at the prime intersection of Route 73 and Walker Ave., and in addition, White Horse Pike (Route 30) and Cross Keys Rd. also lead traffic directly to the subject site, allowing the surrounding population to easily access the Berlin Circle Plaza. The subject center is the dominant shopping center in the trade area and caters to Berlin, Atco, Clementon, Vorhees, and West Berlin. Berlin Circle Plaza is located 15 miles southeast of Philadelphia, 8.71 miles east of Deptford, 6.88 miles south of Marlton, and 6.42 miles northeast of Turnersville.