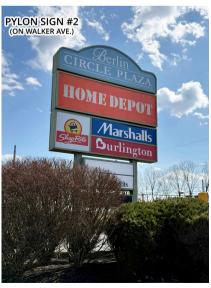

# 1,592 SF, 1,600 SF (can be combined to 3,192 SF), 7,457 SF, 1,600 SF, 2,020 SF, 1,800 SF (can be combined to 3,820 SF)

Join ShopRite, Home Depot, Marshalls, Burlington, Five Below, and others!

Located in the heart of Berlin at a signalized intersection between Rt. 73 and Walker Ave., which has a combined traffic count of over 50,000 cars per day.

#### Berlin Circle Plaza

| Space # | Tenant                 |  |
|---------|------------------------|--|
| 1       | Home Depot             |  |
| 2       | 1,600 SF AVAILABLE     |  |
| 3       | 1,592 SF AVAILABLE     |  |
| 4       | Sally Beauty           |  |
| 5       | 7,457 SF AVAILABLE     |  |
| 6       | Hair Cuttery           |  |
| 7       | Tosti Artisan Pizzeria |  |
| 8       | H&R Block              |  |
| 9       | Nurture Pet            |  |
| 10      | Five Below             |  |
| 11      | The Training Room      |  |
| 12      | ShopRite               |  |
| 13      | Yogurtland             |  |
| 14      | 1,600 SF AVAILABLE     |  |
| 15      | Saladworks             |  |
| 16      | Marshalls              |  |
| 17      | OneMain Financial      |  |
| 18      | Future Diamond Braces  |  |
| 19      | Nail Salon             |  |
| 20      | T-Mobile               |  |
| 21      | Chinese Gourmet        |  |
| 22      | Burlington             |  |
| 23      | 2,020 SF AVAILABLE     |  |
| 24      | 1,800 SF AVAILABLE     |  |
|         |                        |  |