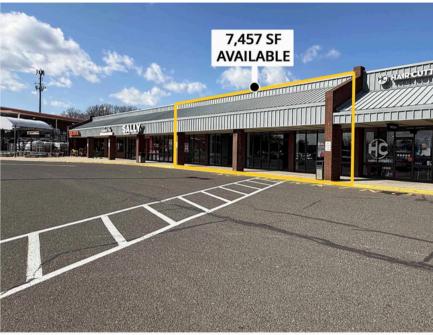

#### Berlin Circle Plaza

| Space # | Tenant                 |  |
|---------|------------------------|--|
| 1       | Home Depot             |  |
| 2       | 1,600 SF AVAILABLE     |  |
| 3       | 1,592 SF AVAILABLE     |  |
| 4       | Sally Beauty           |  |
| 5       | 7,457 SF AVAILABLE     |  |
| 6       | Hair Cuttery           |  |
| 7       | Tosti Artisan Pizzeria |  |
| 8       | H&R Block              |  |
| 9       | Nurture Pet            |  |
| 10      | Five Below             |  |
| 11      | The Training Room      |  |
| 12      | ShopRite               |  |
| 13      | Yogurtland             |  |
| 14      | 1,600 SF AVAILABLE     |  |
| 15      | Saladworks             |  |
| 16      | Marshalls              |  |
| 17      | OneMain Financial      |  |
| 18      | Future Diamond Braces  |  |
| 19      | Nail Salon             |  |
| 20      | T-Mobile               |  |
| 21      | Chinese Gourmet        |  |
| 22      | Burlington             |  |
| 23      | 2,020 SF AVAILABLE     |  |
| 24      | 1,800 SF AVAILABLE     |  |
|         |                        |  |