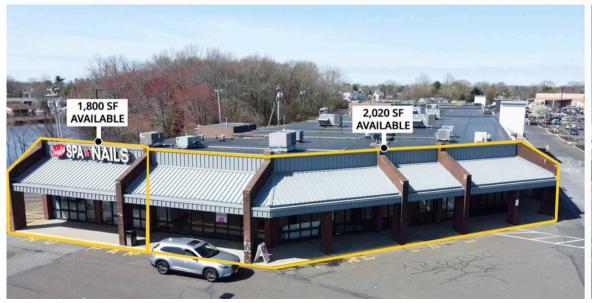

#### Berlin Circle Plaza

| Space # | Tenant                 |  |
|---------|------------------------|--|
| 1       | Home Depot             |  |
| 2       | 1,600 SF AVAILABLE     |  |
| 3       | 1,592 SF AVAILABLE     |  |
| 4       | Sally Beauty           |  |
| 5       | 7,457 SF AVAILABLE     |  |
| 6       | Hair Cuttery           |  |
| 7       | Tosti Artisan Pizzeria |  |
| 8       | H&R Block              |  |
| 9       | Nurture Pet            |  |
| 10      | Five Below             |  |
| 11      | The Training Room      |  |
| 12      | ShopRite               |  |
| 13      | Yogurtland             |  |
| 14      | 1,600 SF AVAILABLE     |  |
| 15      | Saladworks             |  |
| 16      | Marshalls              |  |
| 17      | OneMain Financial      |  |
| 18      | Future Diamond Braces  |  |
| 19      | Nail Salon             |  |
| 20      | T-Mobile               |  |
| 21      | Chinese Gourmet        |  |
| 22      | Burlington             |  |
| 23      | 2,020 SF AVAILABLE     |  |
| 24      | 1,800 SF AVAILABLE     |  |
|         |                        |  |