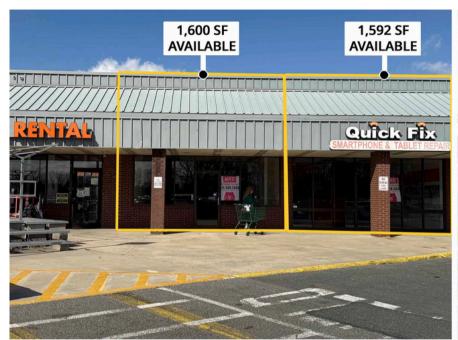

#### Berlin Circle Plaza

| Space # | Tenant                 |  |
|---------|------------------------|--|
| 1       | Home Depot             |  |
| 2       | 1,600 SF AVAILABLE     |  |
| 3       | 1,592 SF AVAILABLE     |  |
| 4       | Sally Beauty           |  |
| 5       | 7,457 SF AVAILABLE     |  |
| 6       | Hair Cuttery           |  |
| 7       | Tosti Artisan Pizzeria |  |
| 8       | H&R Block              |  |
| 9       | Nurture Pet            |  |
| 10      | Five Below             |  |
| 11      | The Training Room      |  |
| 12      | ShopRite               |  |
| 13      | Yogurtland             |  |
| 14      | 1,600 SF AVAILABLE     |  |
| 15      | Saladworks             |  |
| 16      | Marshalls              |  |
| 17      | OneMain Financial      |  |
| 18      | Future Diamond Braces  |  |
| 19      | Nail Salon             |  |
| 20      | T-Mobile               |  |
| 21      | Chinese Gourmet        |  |
| 22      | Burlington             |  |
| 23      | 2,020 SF AVAILABLE     |  |
| 24      | 1,800 SF AVAILABLE     |  |
|         |                        |  |