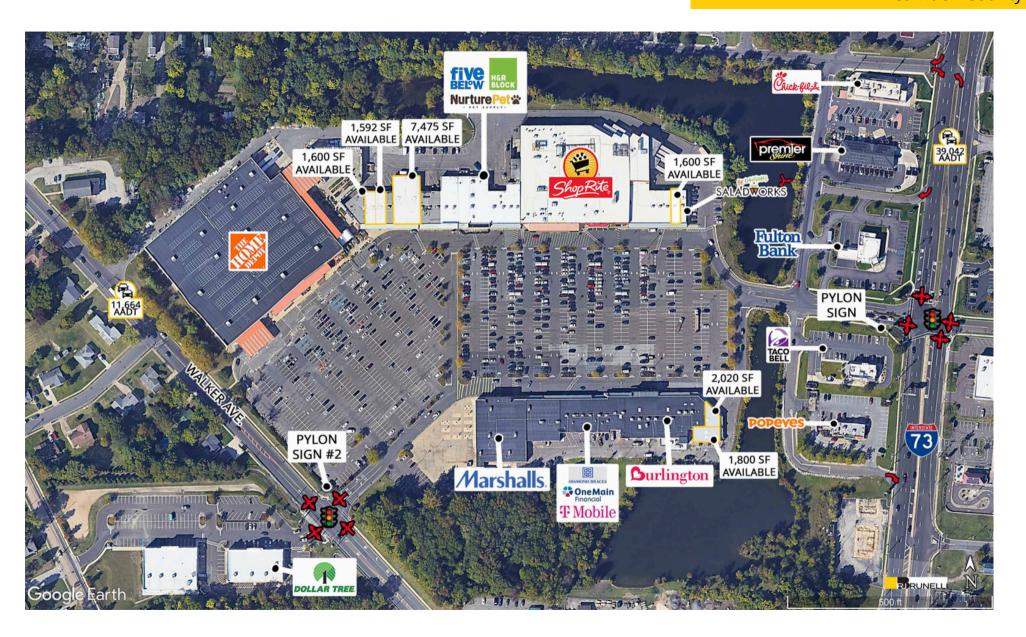

#### Berlin Circle Plaza

| Space # | Tenant                 |  |
|---------|------------------------|--|
| 1       | Home Depot             |  |
| 2       | 1,600 SF AVAILABLE     |  |
| 3       | 1,592 SF AVAILABLE     |  |
| 4       | Sally Beauty           |  |
| 5       | 7,457 SF AVAILABLE     |  |
| 6       | Hair Cuttery           |  |
| 7       | Tosti Artisan Pizzeria |  |
| 8       | H&R Block              |  |
| 9       | Nurture Pet            |  |
| 10      | Five Below             |  |
| 11      | The Training Room      |  |
| 12      | ShopRite               |  |
| 13      | Yogurtland             |  |
| 14      | 1,600 SF AVAILABLE     |  |
| 15      | Saladworks             |  |
| 16      | Marshalls              |  |
| 17      | OneMain Financial      |  |
| 18      | Future Diamond Braces  |  |
| 19      | Nail Salon             |  |
| 20      | T-Mobile               |  |
| 21      | Chinese Gourmet        |  |
| 22      | Burlington             |  |
| 23      | 2,020 SF AVAILABLE     |  |
| 24      | 1,800 SF AVAILABLE     |  |
|         |                        |  |