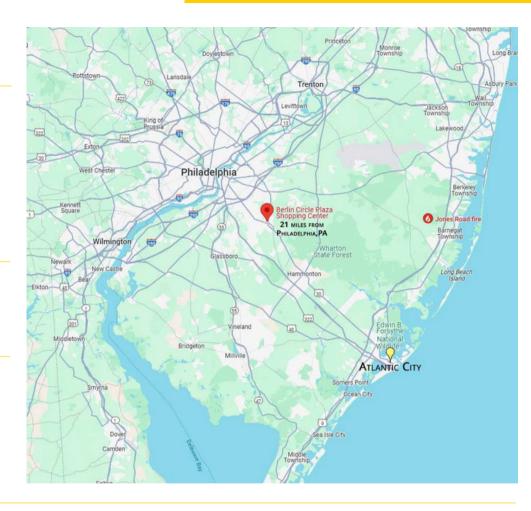

#### Traffic Counts - 2025

| Walker Ave | 11,664 Cars Per Day |
|------------|---------------------|
| I-73       | 39,042 Cars Per Day |

The Berlin Circle Plaza is located within the strong retail hub of Berlin, in Camden County, within the Philadelphia Metro Suburbs, NJ. Located at the prime intersection of Route 73 and Walker Ave., and in addition, White Horse Pike (Route 30) and Cross Keys Rd. also lead traffic directly to the subject site, allowing the surrounding population to easily access the Berlin Circle Plaza. The subject center is the dominant shopping center in the trade area and caters to Berlin, Atco, Clementon, Vorhees, and West Berlin. Berlin Circle Plaza is located 15 miles southeast of Philadelphia, 8.71 miles east of Deptford, 6.88 miles south of Marlton, and 6.42 miles northeast of Turnersville.