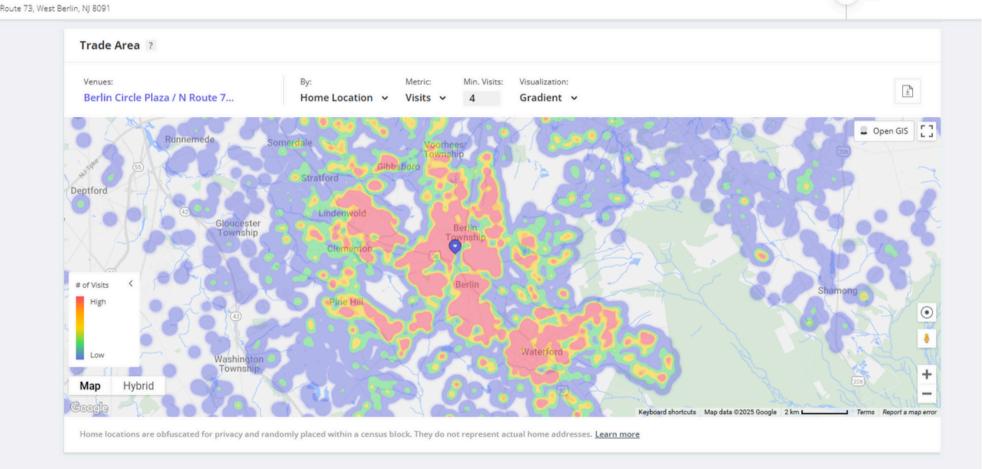

The Berlin Circle Plaza received 3.1 million visits in the last 12 months, and ShopRite is ranked #50 out of 136 locations in NJ. \*

Seeking apparel, shoes, eyewear, tanning, pool supplies, beauty supplies, boutique fitness, card and gift store, salon suites, quick casual restaurant, sub shop, escape room, golf simulator concept, children's gym, sporting goods, and children's learning center.

Last full 12 months V