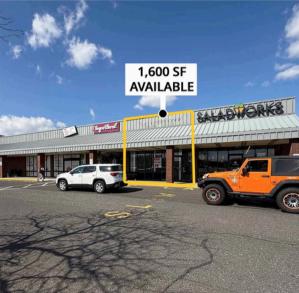

#### Berlin Circle Plaza

| Space # | Tenant                 |  |  |
|---------|------------------------|--|--|
| 1       | Home Depot             |  |  |
| 2       | 1,600 SF AVAILABLE     |  |  |
| 3       | 1,592 SF AVAILABLE     |  |  |
| 4       | Sally Beauty           |  |  |
| 5       | 7,457 SF AVAILABLE     |  |  |
| 6       | Hair Cuttery           |  |  |
| 7       | Tosti Artisan Pizzeria |  |  |
| 8       | H&R Block              |  |  |
| 9       | Nurture Pet            |  |  |
| 10      | Five Below             |  |  |
| 11      | The Training Room      |  |  |
| 12      | ShopRite               |  |  |
| 13      | Yogurtland             |  |  |
| 14      | 1,600 SF AVAILABLE     |  |  |
| 15      | Saladworks             |  |  |
| 16      | Marshalls              |  |  |
| 17      | OneMain Financial      |  |  |
| 18      | Future Diamond Braces  |  |  |
| 19      | Nail Salon             |  |  |
| 20      | T-Mobile               |  |  |
| 21      | Chinese Gourmet        |  |  |
| 22      | Burlington             |  |  |
| 23      | 2,020 SF AVAILABLE     |  |  |
| 24      | 1,800 SF AVAILABLE     |  |  |
|         |                        |  |  |