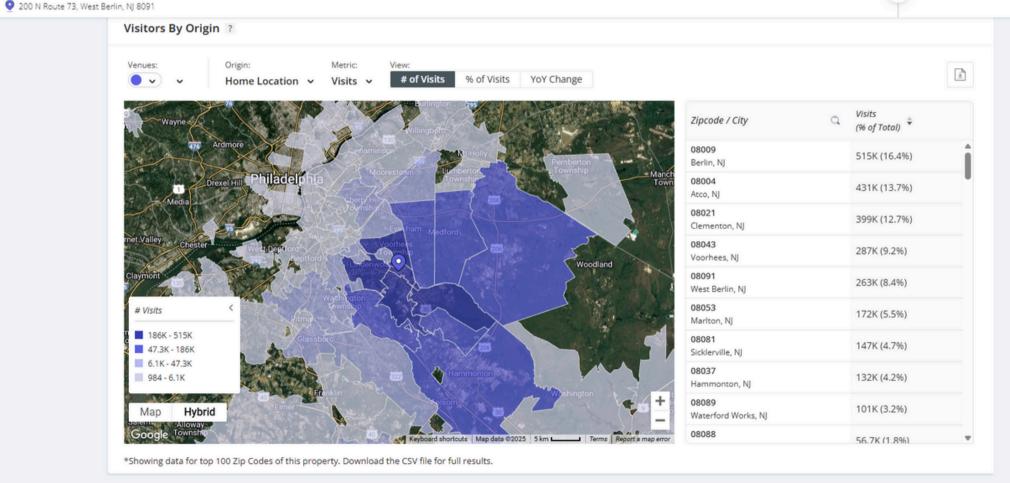

#### Traffic Counts - 2025

| Walker Ave | 11,664 Cars Per Day |
|------------|---------------------|
| I-73       | 39,042 Cars Per Day |

The Berlin Circle Plaza is located within the strong retail hub of Berlin, in Camden County, within the Philadelphia Metro Suburbs, NJ. Located at the prime intersection of Route 73 and Walker Ave., and in addition, White Horse Pike (Route 30) and Cross Keys Rd. also lead traffic directly to the subject site, allowing the surrounding population to easily access the Berlin Circle Plaza. The subject center is the dominant shopping center in the trade area and caters to Berlin, Atco, Clementon, Vorhees, and West Berlin. Berlin Circle Plaza is located 15 miles southeast of Philadelphia, 8.71 miles east of Deptford, 6.88 miles south of Marlton, and 6.42 miles northeast of Turnersville.