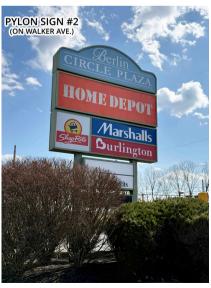

# 1,592 SF, 1,600 SF (can be combined to 3,192 SF), 7,457 SF, 1,600 SF, 2,020 SF, 1,800 SF (can be combined to 3,820 SF)

Join ShopRite, Home Depot, Marshalls, Burlington, Five Below, and others!

Located in the heart of Berlin at a signalized intersection between Rt. 73 and Walker Ave., which has a combined traffic count of over 50,000 cars per day.

The Berlin Circle Plaza received 3.1 million visits in the last 12 months, and ShopRite is ranked #50 out of 136 locations in NJ. \*

Seeking apparel, shoes, eyewear, tanning, pool supplies, beauty supplies, boutique fitness, card and gift store, salon suites, quick casual restaurant, sub shop, escape room, golf simulator concept, children's gym, sporting goods, and children's learning center.