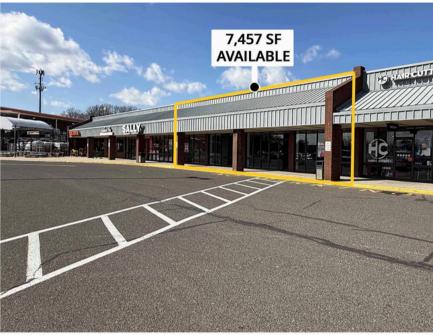

#### Berlin Circle Plaza

| Space # | Tenant                 |  |  |
|---------|------------------------|--|--|
| 1       | Home Depot             |  |  |
| 2       | 1,600 SF AVAILABLE     |  |  |
| 3       | 1,592 SF AVAILABLE     |  |  |
| 4       | Sally Beauty           |  |  |
| 5       | 7,457 SF AVAILABLE     |  |  |
| 6       | Hair Cuttery           |  |  |
| 7       | Tosti Artisan Pizzeria |  |  |
| 8       | H&R Block              |  |  |
| 9       | Nurture Pet            |  |  |
| 10      | Five Below             |  |  |
| 11      | The Training Room      |  |  |
| 12      | ShopRite               |  |  |
| 13      | Yogurtland             |  |  |
| 14      | 1,600 SF AVAILABLE     |  |  |
| 15      | Saladworks             |  |  |
| 16      | Marshalls              |  |  |
| 17      | OneMain Financial      |  |  |
| 18      | Future Diamond Braces  |  |  |
| 19      | Nail Salon             |  |  |
| 20      | T-Mobile               |  |  |
| 21      | Chinese Gourmet        |  |  |
| 22      | Burlington             |  |  |
| 23      | 2,020 SF AVAILABLE     |  |  |
| 24      | 1,800 SF AVAILABLE     |  |  |
|         |                        |  |  |