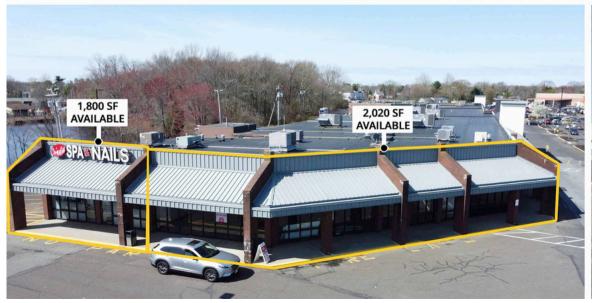

#### Berlin Circle Plaza

| Space # | Tenant                 |  |  |
|---------|------------------------|--|--|
| 1       | Home Depot             |  |  |
| 2       | 1,600 SF AVAILABLE     |  |  |
| 3       | 1,592 SF AVAILABLE     |  |  |
| 4       | Sally Beauty           |  |  |
| 5       | 7,457 SF AVAILABLE     |  |  |
| 6       | Hair Cuttery           |  |  |
| 7       | Tosti Artisan Pizzeria |  |  |
| 8       | H&R Block              |  |  |
| 9       | Nurture Pet            |  |  |
| 10      | Five Below             |  |  |
| 11      | The Training Room      |  |  |
| 12      | ShopRite               |  |  |
| 13      | Yogurtland             |  |  |
| 14      | 1,600 SF AVAILABLE     |  |  |
| 15      | Saladworks             |  |  |
| 16      | Marshalls              |  |  |
| 17      | OneMain Financial      |  |  |
| 18      | Future Diamond Braces  |  |  |
| 19      | Nail Salon             |  |  |
| 20      | T-Mobile               |  |  |
| 21      | Chinese Gourmet        |  |  |
| 22      | Burlington             |  |  |
| 23      | 2,020 SF AVAILABLE     |  |  |
| 24      | 1,800 SF AVAILABLE     |  |  |
|         |                        |  |  |