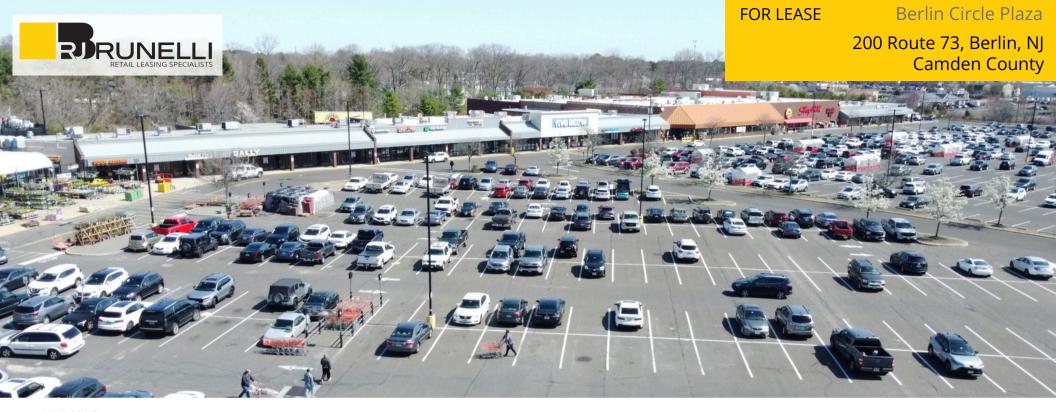

#### Berlin Circle Plaza

**FOR LEASE** 

#### 200 Route 73, Berlin, NJ **Camden County**

# 1,592 SF, 1,600 SF (can be combined to 3,192 SF), 7,457 SF, 1,600 SF, 2,020 SF, 1,800 SF (can be combined to 3,820 SF)

Join ShopRite, Home Depot, Marshalls, Burlington, Five Below, and others!

Located in the heart of Berlin at a signalized intersection between Rt. 73 and Walker Ave., which has a combined traffic count of over 50,000 cars per day.