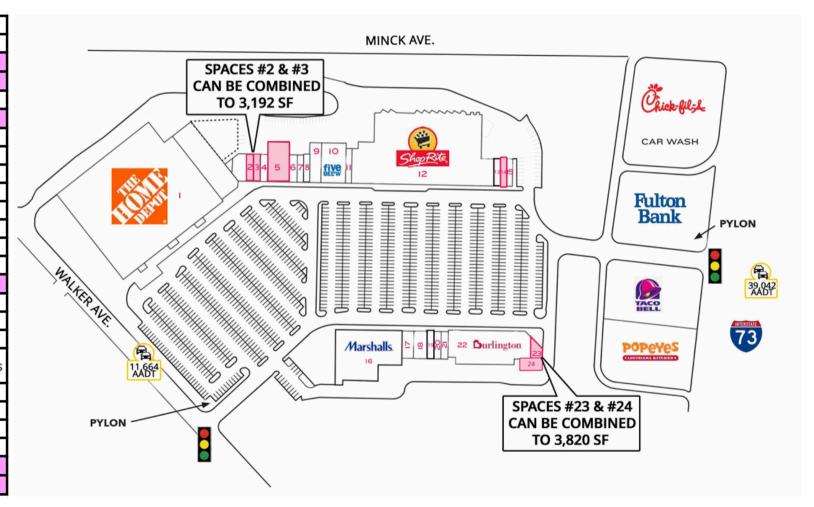

#### Berlin Circle Plaza

| Space # | Tenant                 |  |  |
|---------|------------------------|--|--|
| 1       | Home Depot             |  |  |
| 2       | 1,600 SF AVAILABLE     |  |  |
| 3       | 1,592 SF AVAILABLE     |  |  |
| 4       | Sally Beauty           |  |  |
| 5       | 7,457 SF AVAILABLE     |  |  |
| 6       | Hair Cuttery           |  |  |
| 7       | Tosti Artisan Pizzeria |  |  |
| 8       | H&R Block              |  |  |
| 9       | Nurture Pet            |  |  |
| 10      | Five Below             |  |  |
| 11      | The Training Room      |  |  |
| 12      | ShopRite               |  |  |
| 13      | Yogurtland             |  |  |
| 14      | 1,600 SF AVAILABLE     |  |  |
| 15      | Saladworks             |  |  |
| 16      | Marshalls              |  |  |
| 17      | OneMain Financial      |  |  |
| 18      | Future Diamond Braces  |  |  |
| 19      | Nail Salon             |  |  |
| 20      | T-Mobile               |  |  |
| 21      | Chinese Gourmet        |  |  |
| 22      | Burlington             |  |  |
| 23      | 2,020 SF AVAILABLE     |  |  |
| 24      | 1,800 SF AVAILABLE     |  |  |
|         |                        |  |  |

#### Traffic Counts - 2025

| Walker Ave | 11,664 Cars Per Day |
|------------|---------------------|
| I-73       | 39,042 Cars Per Day |

The Berlin Circle Plaza is located within the strong retail hub of Berlin, in Camden County, within the Philadelphia Metro Suburbs, NJ. Located at the prime intersection of Route 73 and Walker Ave., and in addition, White Horse Pike (Route 30) and Cross Keys Rd. also lead traffic directly to the subject site, allowing the surrounding population to easily access the Berlin Circle Plaza. The subject center is the dominant shopping center in the trade area and caters to Berlin, Atco, Clementon, Vorhees, and West Berlin. Berlin Circle Plaza is located 15 miles southeast of Philadelphia, 8.71 miles east of Deptford, 6.88 miles south of Marlton, and 6.42 miles northeast of Turnersville.