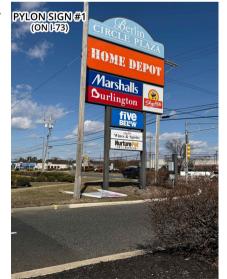

# 1,592 SF, 1,600 SF (can be combined to 3,192 SF), 7,457 SF, 1,600 SF, 2,020 SF, 1,800 SF (can be combined to 3,820 SF)

Join ShopRite, Home Depot, Marshalls, Burlington, Five Below, and others!

Located in the heart of Berlin at a signalized intersection between Rt. 73 and Walker Ave., which has a combined traffic count of over 50,000 cars per day.

The Berlin Circle Plaza received 3.1 million visits in the last 12 months, and ShopRite is ranked #50 out of 136 locations in NJ. \*

Seeking apparel, shoes, eyewear, tanning, pool supplies, beauty supplies, boutique fitness, card and gift store, salon suites, quick casual restaurant, sub shop, escape room, golf simulator concept, children's gym, sporting goods, and children's learning center.