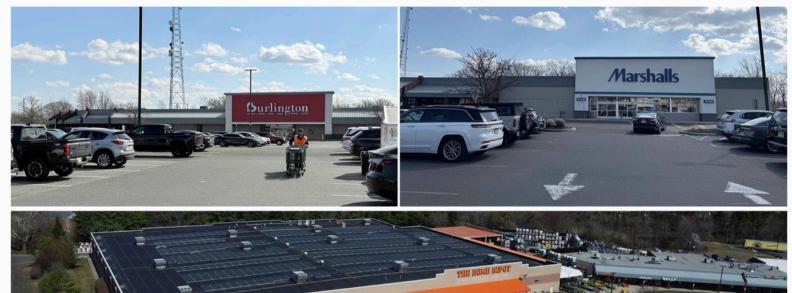

# 1,592 SF, 1,600 SF (can be combined to 3,192 SF), 7,457 SF, 1,600 SF, 2,020 SF, 1,800 SF (can be combined to 3,820 SF)

Join ShopRite, Home Depot, Marshalls, Burlington, Five Below, and others!

Located in the heart of Berlin at a signalized intersection between Rt. 73 and Walker Ave., which has a combined traffic count of over 50,000 cars per day.

#### Berlin Circle Plaza

| Space # | Tenant                 |  |  |
|---------|------------------------|--|--|
| 1       | Home Depot             |  |  |
| 2       | 1,600 SF AVAILABLE     |  |  |
| 3       | 1,592 SF AVAILABLE     |  |  |
| 4       | Sally Beauty           |  |  |
| 5       | 7,457 SF AVAILABLE     |  |  |
| 6       | Hair Cuttery           |  |  |
| 7       | Tosti Artisan Pizzeria |  |  |
| 8       | H&R Block              |  |  |
| 9       | Nurture Pet            |  |  |
| 10      | Five Below             |  |  |
| 11      | The Training Room      |  |  |
| 12      | ShopRite               |  |  |
| 13      | Yogurtland             |  |  |
| 14      | 1,600 SF AVAILABLE     |  |  |
| 15      | Saladworks             |  |  |
| 16      | Marshalls              |  |  |
| 17      | OneMain Financial      |  |  |
| 18      | Future Diamond Braces  |  |  |
| 19      | Nail Salon             |  |  |
| 20      | T-Mobile               |  |  |
| 21      | Chinese Gourmet        |  |  |
| 22      | Burlington             |  |  |
| 23      | 2,020 SF AVAILABLE     |  |  |
| 24      | 1,800 SF AVAILABLE     |  |  |
|         |                        |  |  |