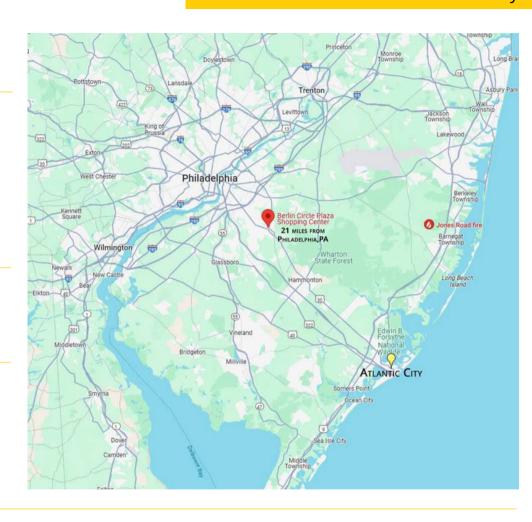

#### Traffic Counts - 2025

| Walker Ave | 11,664 Cars Per Day |
|------------|---------------------|
| I-73       | 39,042 Cars Per Day |

The Berlin Circle Plaza is located within the strong retail hub of Berlin, in Camden County, within the Philadelphia Metro Suburbs, NJ. Located at the prime intersection of Route 73 and Walker Ave., and in addition, White Horse Pike (Route 30) and Cross Keys Rd. also lead traffic directly to the subject site, allowing the surrounding population to easily access the Berlin Circle Plaza. The subject center is the dominant shopping center in the trade area and caters to Berlin, Atco, Clementon, Vorhees, and West Berlin. Berlin Circle Plaza is located 15 miles southeast of Philadelphia, 8.71 miles east of Deptford, 6.88 miles south of Marlton, and 6.42 miles northeast of Turnersville.