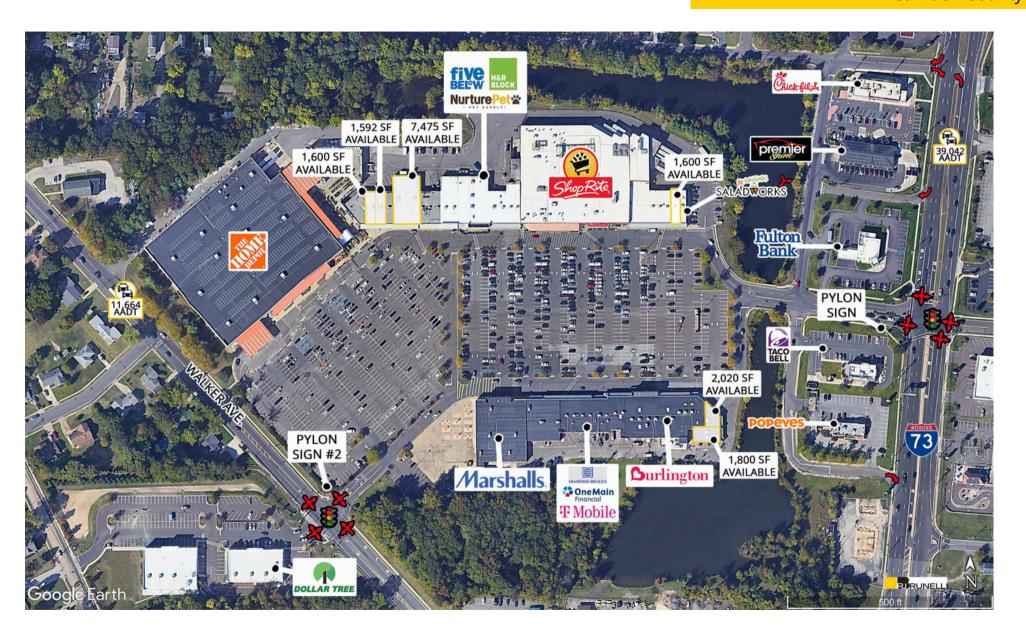

#### Berlin Circle Plaza

| Space # | Tenant                 |  |  |
|---------|------------------------|--|--|
| 1       | Home Depot             |  |  |
| 2       | 1,600 SF AVAILABLE     |  |  |
| 3       | 1,592 SF AVAILABLE     |  |  |
| 4       | Sally Beauty           |  |  |
| 5       | 7,457 SF AVAILABLE     |  |  |
| 6       | Hair Cuttery           |  |  |
| 7       | Tosti Artisan Pizzeria |  |  |
| 8       | H&R Block              |  |  |
| 9       | Nurture Pet            |  |  |
| 10      | Five Below             |  |  |
| 11      | The Training Room      |  |  |
| 12      | ShopRite               |  |  |
| 13      | Yogurtland             |  |  |
| 14      | 1,600 SF AVAILABLE     |  |  |
| 15      | Saladworks             |  |  |
| 16      | Marshalls              |  |  |
| 17      | OneMain Financial      |  |  |
| 18      | Future Diamond Braces  |  |  |
| 19      | Nail Salon             |  |  |
| 20      | T-Mobile               |  |  |
| 21      | Chinese Gourmet        |  |  |
| 22      | Burlington             |  |  |
| 23      | 2,020 SF AVAILABLE     |  |  |
| 24      | 1,800 SF AVAILABLE     |  |  |
|         |                        |  |  |