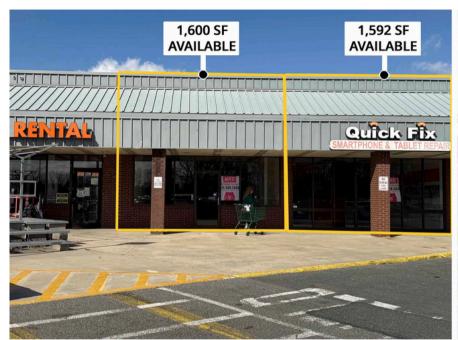

#### Berlin Circle Plaza

| Space # | Tenant                 |  |  |
|---------|------------------------|--|--|
| 1       | Home Depot             |  |  |
| 2       | 1,600 SF AVAILABLE     |  |  |
| 3       | 1,592 SF AVAILABLE     |  |  |
| 4       | Sally Beauty           |  |  |
| 5       | 7,457 SF AVAILABLE     |  |  |
| 6       | Hair Cuttery           |  |  |
| 7       | Tosti Artisan Pizzeria |  |  |
| 8       | H&R Block              |  |  |
| 9       | Nurture Pet            |  |  |
| 10      | Five Below             |  |  |
| 11      | The Training Room      |  |  |
| 12      | ShopRite               |  |  |
| 13      | Yogurtland             |  |  |
| 14      | 1,600 SF AVAILABLE     |  |  |
| 15      | Saladworks             |  |  |
| 16      | Marshalls              |  |  |
| 17      | OneMain Financial      |  |  |
| 18      | Future Diamond Braces  |  |  |
| 19      | Nail Salon             |  |  |
| 20      | T-Mobile               |  |  |
| 21      | Chinese Gourmet        |  |  |
| 22      | Burlington             |  |  |
| 23      | 2,020 SF AVAILABLE     |  |  |
| 24      | 1,800 SF AVAILABLE     |  |  |
|         |                        |  |  |