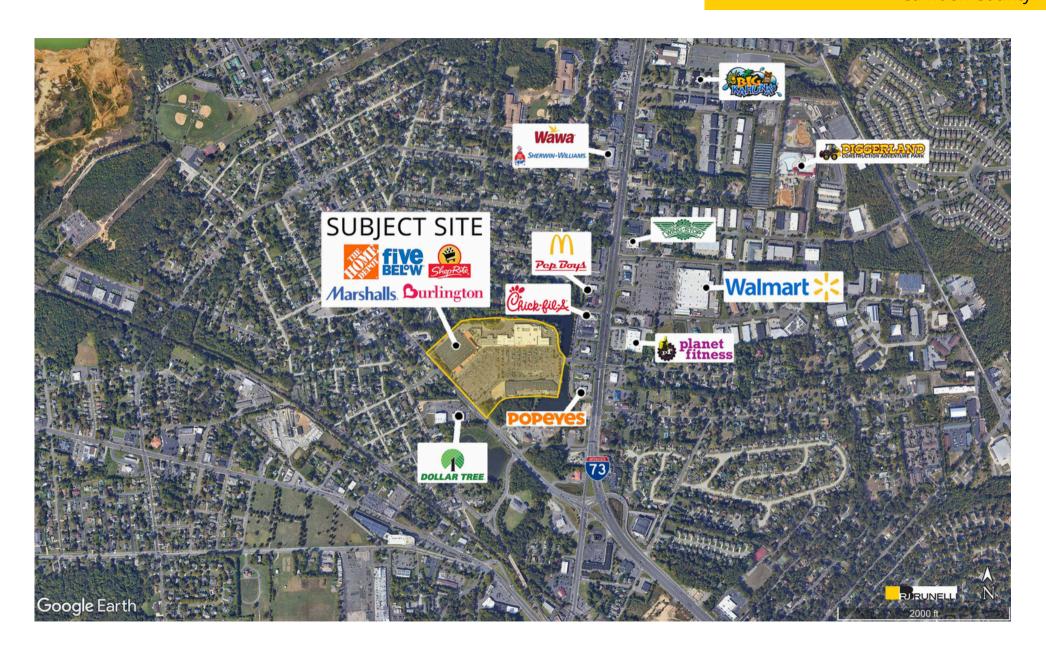

#### Traffic Counts - 2025

| Walker Ave | 11,664 Cars Per Day |
|------------|---------------------|
| I-73       | 39,042 Cars Per Day |

The Berlin Circle Plaza is located within the strong retail hub of Berlin, in Camden County, within the Philadelphia Metro Suburbs, NJ. Located at the prime intersection of Route 73 and Walker Ave., and in addition, White Horse Pike (Route 30) and Cross Keys Rd. also lead traffic directly to the subject site, allowing the surrounding population to easily access the Berlin Circle Plaza. The subject center is the dominant shopping center in the trade area and caters to Berlin, Atco, Clementon, Vorhees, and West Berlin. Berlin Circle Plaza is located 15 miles southeast of Philadelphia, 8.71 miles east of Deptford, 6.88 miles south of Marlton, and 6.42 miles northeast of Turnersville.