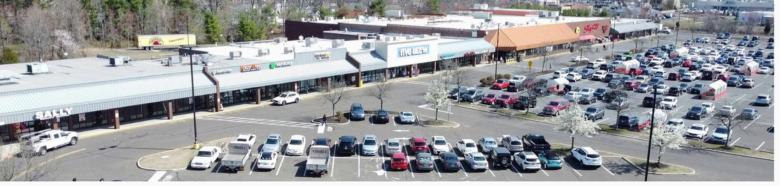

g retail hub of Berlin, in Camden County, within the Philadelphia Metro Suburbs, NJ. Located at the prime intersection of Route 73 and Walker Ave., and in addition, White Horse Pike (Route 30) and Cross Keys Rd. also lead traffic directly to the subject site, allowing the surrounding population to easily access the Berlin Circle Plaza. The subject center is the dominant shopping center in the trade area and caters to Berlin, Atco, Clementon, Vorhees, and West Berlin. Berlin Circle Plaza is located 15 miles southeast of Philadelphia, 8.71 miles east of Deptford, 6.88 miles south of Marlton, and 6.42 miles northeast of Turnersville.

Last full 12 months V



#### Berlin Circle Plaza





**FOR LEASE** 



#### 200 Route 73, Berlin, NJ **Camden County**

#### Berlin Circle Plaza















| Space # | Tenant                 |  |  |
|---------|------------------------|--|--|
| 1       | Home Depot             |  |  |
| 2       | 1,600 SF AVAILABLE     |  |  |
| 3       | 1,592 SF AVAILABLE     |  |  |
| 4       | Sally Beauty           |  |  |
| 5       | 7,457 SF AVAILABLE     |  |  |
| 6       | Hair Cuttery           |  |  |
| 7       | Tosti Artisan Pizzeria |  |  |
| 8       | H&R Block              |  |  |
| 9       | Nurture Pet            |  |  |
| 10      | Five Below             |  |  |
| 11      | The Training Room      |  |  |
| 12      | ShopRite               |  |  |
| 13      | Yogurtland             |  |  |
| 14      | 1,600 SF AVAILABLE     |  |  |
| 15      | Saladworks             |  |  |
| 16      | Marshalls              |  |  |
| 17      | OneMain Fina