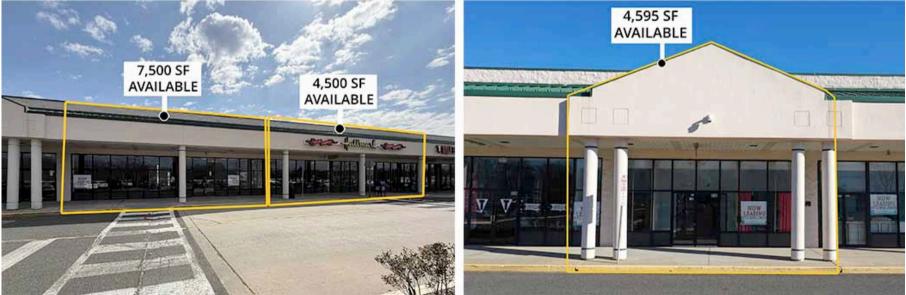

## available: 1,500 SF, 4,595 SF, 4,500SF, & 7,500 SF, up to 12,000 SF

Join ShopRite, Picture Show Theaters, Centra State Medical, Chipotle, Jersey Mikes, Cinnaholic, Great Clips, Title Boxing, and others at the East Windsor Town Center

| Space # | Tenant                     |  |
|---------|----------------------------|--|
| 2       | ShopRite                   |  |
| 6       | Mathnasium                 |  |
| 8       | Gyro King and Grill        |  |
| 10      | 7,500 SF AVAILABLE         |  |
| 12      | 4,500 SF AVAILABLE         |  |
| 14      | Title Boxing               |  |
| 16C     | 4,595 SF AVAILABLE         |  |
| 16B     | Tropical Smoothie          |  |
| 16A     | UPS Store                  |  |
| 18      | Baguette Bistro            |  |
| 20      | 1,500 SF AVAILABLE         |  |
| 22      | Great Clips                |  |
| 24      | Cinnaholic                 |  |
| 25      | Jersey Mike's              |  |
| 26      | Applegarth Dental &<br>Spa |  |
| 28      | Kesar's Indian Cuisine     |  |
| 29      | Singas Famous Pizza        |  |
| 30      | Sky Nails                  |  |
| 32      | Picture Show Theaters      |  |
| 34      | Centrastate Healthcare     |  |
| 36      | T.G.I. Friday's            |  |
| 38      | Chipotle                   |  |