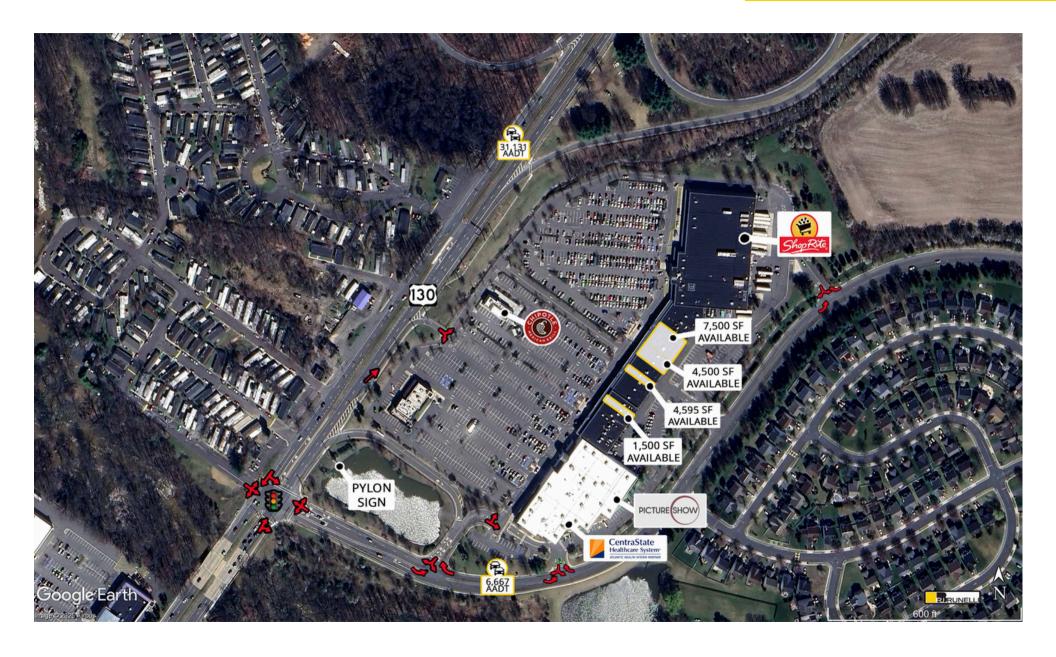

East Windsor Town Center is located at a traffic light on Rt. 130 at the intersection of Town Center Rd. and Hightstown Bypass Rd. with a collective 56,000 cars per day

The Community Center draws from, East Windsor, Hightstown, Monroe, Cranbury, and Plainsboro.

## **Traffic Counts**

| Route 130         | 31,131 Cars Per Day |
|-------------------|---------------------|
| Town Center Rd.   | 6,667 Cars Per Day, |
| Hightstown Bypass | 18,679 Cars Per Day |

FOR LEASE

| Space # | Tenant                     |  |
|---------|----------------------------|--|
| 2       | ShopRite                   |  |
| 6       | Mathnasium                 |  |
| 8       | Gyro King and Grill        |  |
| 10      | 7,500 SF AVAILABLE         |  |
| 12      | 4,500 SF AVAILABLE         |  |
| 14      | Title Boxing               |  |
| 16C     | 4,595 SF AVAILABLE         |  |
| 16B     | Tropical Smoothie          |  |
| 16A     | UPS Store                  |  |
| 18      | Baguette Bistro            |  |
| 20      | 1,500 SF AVAILABLE         |  |
| 22      | Great Clips                |  |
| 24      | Cinnaholic                 |  |
| 25      | Jersey Mike's              |  |
| 26      | Applegarth Dental &<br>Spa |  |
| 28      | Kesar's Indian Cuisine     |  |
| 29      | Singas Famous Pizza        |  |
| 30      | Sky Nails                  |  |
| 32      | Picture Show Theaters      |  |
| 34      | Centrastate Healthcare     |  |
| 36      | T.G.I. Friday's            |  |
| 38      | Chipotle                   |  |