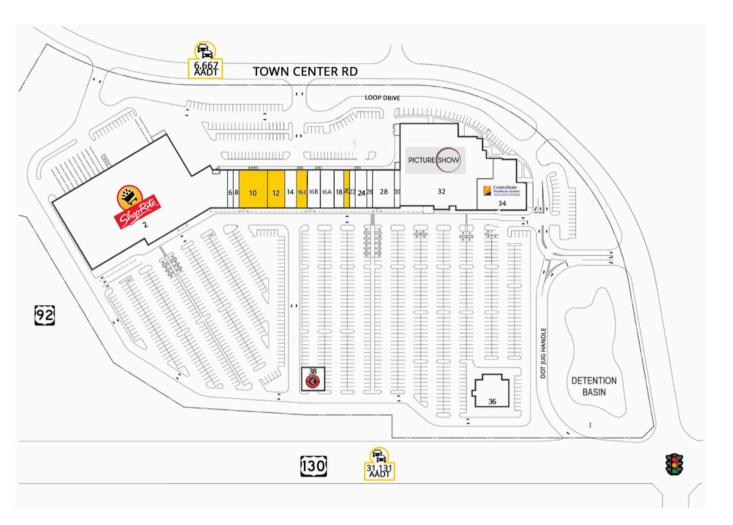

| Space # | Tenant                     |  |
|---------|----------------------------|--|
| 2       | ShopRite                   |  |
| 6       | Mathnasium                 |  |
| 8       | Gyro King and Grill        |  |
| 10      | 7,500 SF AVAILABLE         |  |
| 12      | 4,500 SF AVAILABLE         |  |
| 14      | Title Boxing               |  |
| 16C     | 4,595 SF AVAILABLE         |  |
| 16B     | Tropical Smoothie          |  |
| 16A     | UPS Store                  |  |
| 18      | Baguette Bistro            |  |
| 20      | 1,500 SF AVAILABLE         |  |
| 22      | Great Clips                |  |
| 24      | Cinnaholic                 |  |
| 25      | Jersey Mike's              |  |
| 26      | Applegarth Dental &<br>Spa |  |
| 28      | Kesar's Indian Cuisine     |  |
| 29      | Singas Famous Pizza        |  |
| 30      | Sky Nails                  |  |
| 32      | Picture Show Theaters      |  |
| 34      | Centrastate Healthcare     |  |
| 36      | T.G.I. Friday's            |  |
| 38      | Chipotle                   |  |

## **Traffic Counts**

| Route 130         | 31,131 Cars Per Day |
|-------------------|---------------------|
| Town Center Rd.   | 6,667 Cars Per Day, |
| Hightstown Bypass | 18,679 Cars Per Day |

FOR LEASE