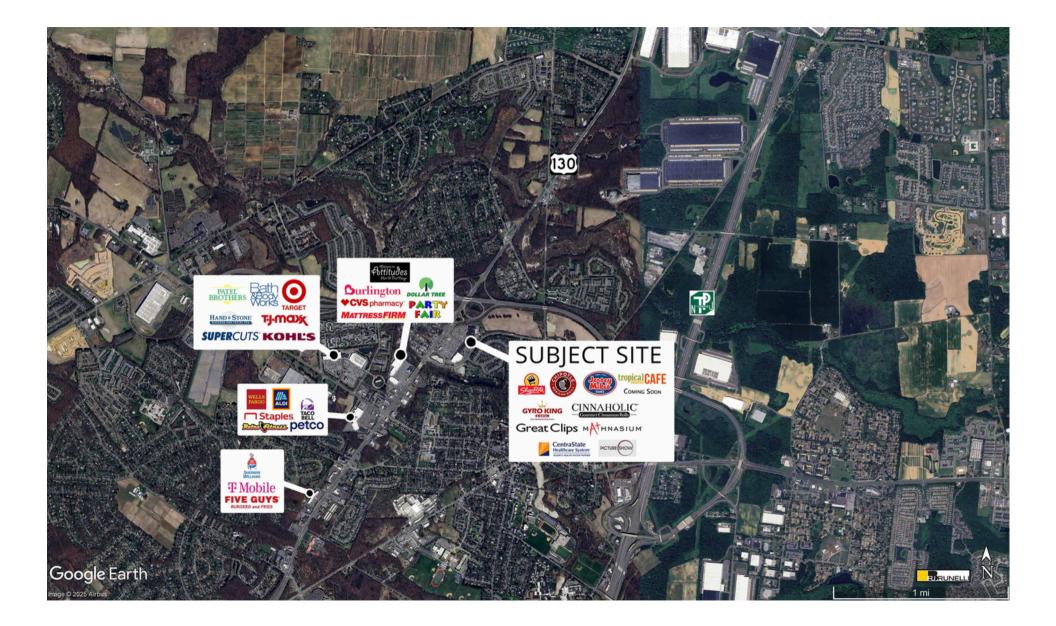

East Windsor Town Center is located at a traffic light on Rt. 130 at the intersection of Town Center Rd. and Hightstown Bypass Rd. with a collective 56,000 cars per day

The Community Center draws from, East Windsor, Hightstown, Monroe, Cranbury, and Plainsboro.