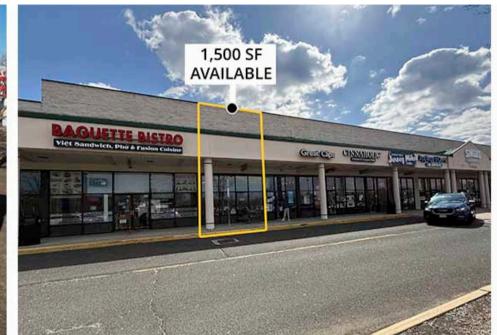

## available: 1,500 SF, 4,595 SF, 4,500SF, & 7,500 SF, up to 12,000 SF

Join ShopRite, Picture Show Theaters, Centra State Medical, Chipotle, Jersey Mikes, Cinnaholic, Great Clips, Title Boxing, and others at the East Windsor Town Center

| Space # | Tenant                     |  |
|---------|----------------------------|--|
| 2       | ShopRite                   |  |
| 6       | Mathnasium                 |  |
| 8       | Gyro King and Grill        |  |
| 10      | 7,500 SF AVAILABLE         |  |
| 12      | 4,500 SF AVAILABLE         |  |
| 14      | Title Boxing               |  |
| 16C     | 4,595 SF AVAILABLE         |  |
| 16B     | Tropical Smoothie          |  |
| 16A     | UPS Store                  |  |
| 18      | Baguette Bistro            |  |
| 20      | 1,500 SF AVAILABLE         |  |
| 22      | Great Clips                |  |
| 24      | Cinnaholic                 |  |
| 25      | Jersey Mike's              |  |
| 26      | Applegarth Dental &<br>Spa |  |
| 28      | Kesar's Indian Cuisine     |  |
| 29      | Singas Famous Pizza        |  |
| 30      | Sky Nails                  |  |
| 32      | Picture Show Theaters      |  |
| 34      | Centrastate Healthcare     |  |
| 36      | T.G.I. Friday's            |  |
| 38      | Chipotle                   |  |