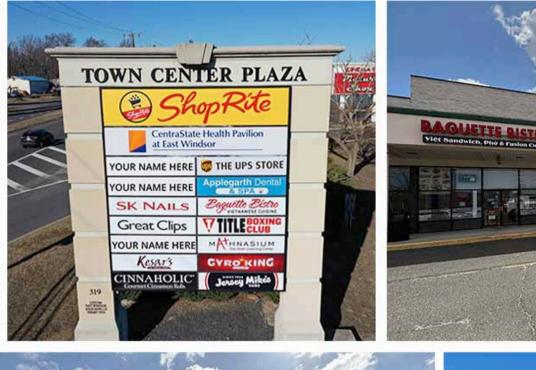

## available: 1,500 SF, 4,595 SF, 4,500SF, & 7,500 SF, up to 12,000 SF

Join ShopRite, Picture Show Theaters, Centra State Medical, Chipotle, Jersey Mikes, Cinnaholic, Great Clips, Title Boxing, and others at the East Windsor Town Center

| Space # | Tenant                     |  |
|---------|----------------------------|--|
| 2       | ShopRite                   |  |
| 6       | Mathnasium                 |  |
| 8       | Gyro King and Grill        |  |
| 10      | 7,500 SF AVAILABLE         |  |
| 12      | 4,500 SF AVAILABLE         |  |
| 14      | Title Boxing               |  |
| 16C     | 4,595 SF AVAILABLE         |  |
| 16B     | Tropical Smoothie          |  |
| 16A     | UPS Store                  |  |
| 18      | Baguette Bistro            |  |
| 20      | 1,500 SF AVAILABLE         |  |
| 22      | Great Clips                |  |
| 24      | Cinnaholic                 |  |
| 25      | Jersey Mike's              |  |
| 26      | Applegarth Dental &<br>Spa |  |
| 28      | Kesar's Indian Cuisine     |  |
| 29      | Singas Famous Pizza        |  |
| 30      | Sky Nails                  |  |
| 32      | Picture Show Theaters      |  |
| 34      | Centrastate Healthcare     |  |
| 36      | T.G.I. Friday's            |  |
| 38      | Chipotle                   |  |