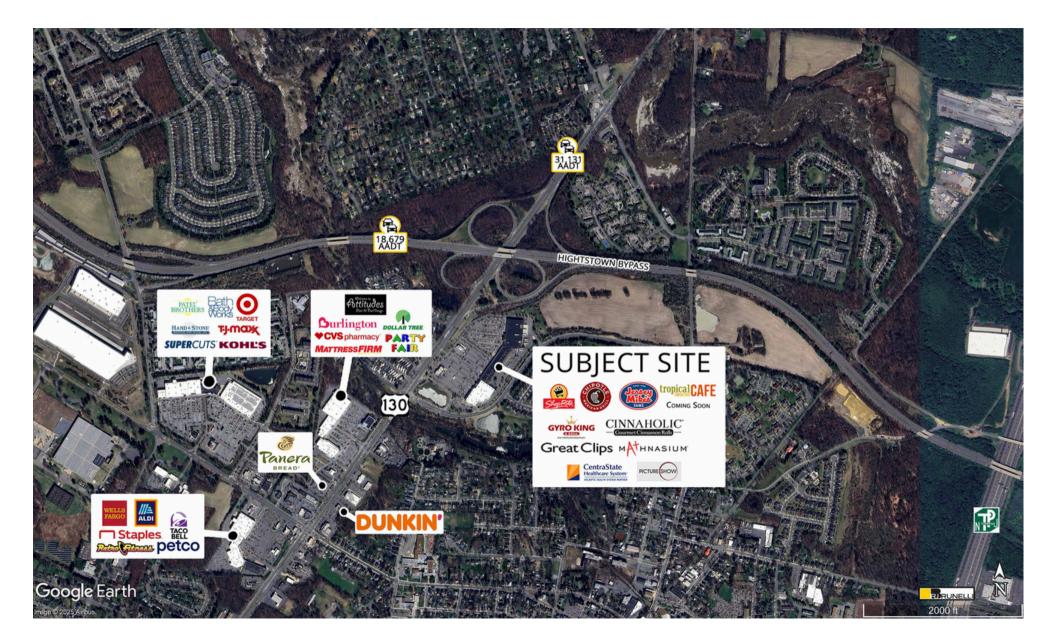

East Windsor Town Center is located at a traffic light on Rt. 130 at the intersection of Town Center Rd. and Hightstown Bypass Rd. with a collective 56,000 cars per day

The Community Center draws from, East Windsor, Hightstown, Monroe, Cranbury, and Plainsboro.

## **Traffic Counts**

| Route 130         | 31,131 Cars Per Day |
|-------------------|---------------------|
| Town Center Rd.   | 6,667 Cars Per Day, |
| Hightstown Bypass | 18,679 Cars Per Day |

FOR LEASE