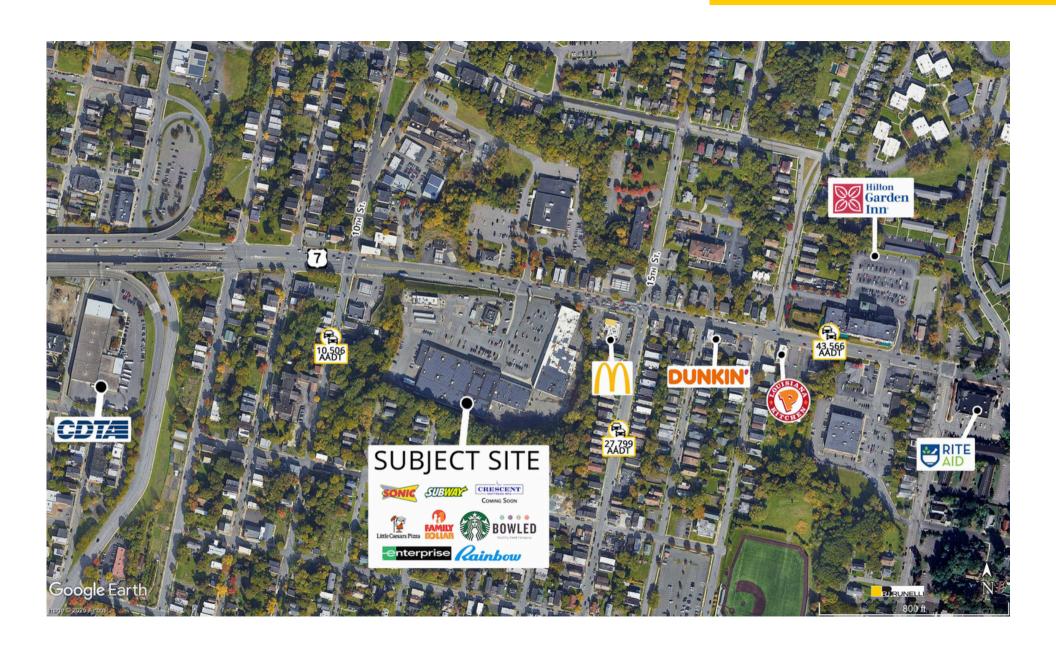

Located at a signalized intersection on highly trafficked Route 7, which sees 43,566 cars per day, and just one mile from the I-787 Turnpike

Seeking: department stores, health clubs, discount retailers, pet supplies, entertainment, apparel, furniture, home improvement, hardware, medical services, and more.

#### **Traffic Counts**

| Hoosick St. (Route 7) | 43,566 Cars Per Day |
|-----------------------|---------------------|
| 10th St.              | 10,506 Cars Per Day |
| 15th St.              | 27,799 Cars Per Day |