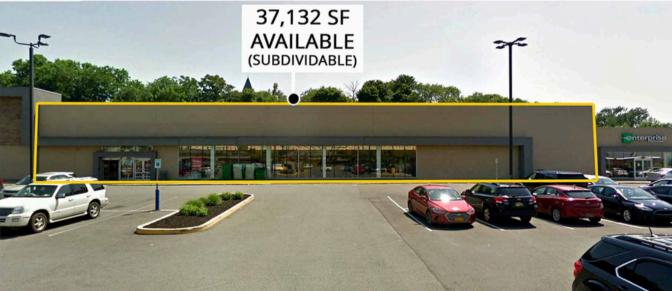

AVAILABLE:

### 16,441 SF & 37,132 SF

Join Enterprise, Starbucks, Family Dollar, Buffalo Wild Wings, Crescent Mattress (Coming Soon), and many more.

+ 300 Parking Spaces available

The center received 1.1 million visits in the past 12 months.\*

| Space # | Tenanat                          | SF       |  |
|---------|----------------------------------|----------|--|
| 1 & 2   | Friendly's                       | 4,000 SF |  |
| 3A      | Armed Force Recruiting<br>Center | 1,982 SF |  |
| 3B      | Bowled                           | 2,018 SF |  |
| 4       | Little Caesars                   | 1,200 SF |  |
| 5       | Union Seafood                    | 2,400 SF |  |
| 6       | Pretty Nails                     | 1,200 SF |  |
| 7A      | 16,441 SF AVAILABLE              |          |  |
| 7B      | Rainbow                          | 7,500 SF |  |
| 7C      | Smoker's Choice                  | 5,120 SF |  |
| 7D      | Cricket Wireless                 | 2,380 SF |  |
| 8       | Family Dollar                    | 8,667 SF |  |
| 9       | Subway                           | 2,000 SF |  |
| 10      | Holmes Beauty Supplies           | 2,500 SF |  |
| 11      | Green Shell Chineses             | 1,620 SF |  |
| 12A-1   | Crescent Mattress<br>Coming Soon | 5,500 SF |  |
| 12A-2   | Social Security Administration   | 9,482 SF |  |
| 12A-3   | Pakistani Fusion                 | 1,658 SF |  |
| 12A-4   | Buffalo Wild Wings 2 Go          | 1,300 SF |  |
| 12A-5   | Planned Parenthood               | 7,652 SF |  |
| 12B     | 37,132 SF AVAILABLE              |          |  |
| 13      | Enterprise Rent A Car            | 3,162 SF |  |
| 14      | Saratoga National Bank           | 1,167 SF |  |
| 143     | Starbucks                        | 1,827 SF |  |
| 15      | Sonic                            | 3,277 SF |  |