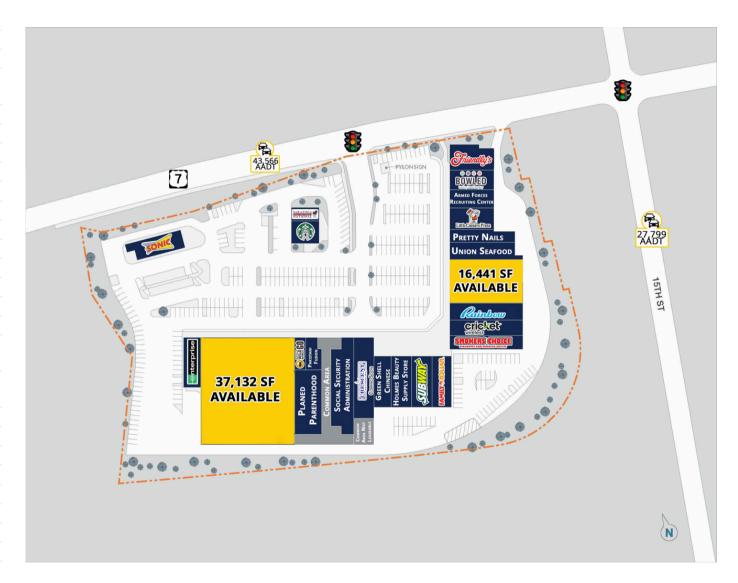

| Space # | Tenanat                          | SF       |  |
|---------|----------------------------------|----------|--|
| 1 & 2   | Friendly's                       | 4,000 SF |  |
| 3A      | Armed Force Recruiting<br>Center | 1,982 SF |  |
| 3B      | Bowled                           | 2,018 SF |  |
| 4       | Little Caesars                   | 1,200 SF |  |
| 5       | Union Seafood                    | 2,400 SF |  |
| 6       | Pretty Nails                     | 1,200 SF |  |
| 7A      | 16,441 SF AVAILABLE              |          |  |
| 7B      | Rainbow                          | 7,500 SF |  |
| 7C      | Smoker's Choice                  | 5,120 SF |  |
| 7D      | Cricket Wireless                 | 2,380 SF |  |
| 8       | Family Dollar                    | 8,667 SF |  |
| 9       | Subway                           | 2,000 SF |  |
| 10      | Holmes Beauty Supplies           | 2,500 SF |  |
| 11      | Green Shell Chineses             | 1,620 SF |  |
| 12A-1   | Crescent Mattress<br>Coming Soon | 5,500 SF |  |
| 12A-2   | Social Security Administration   | 9,482 SF |  |
| 12A-3   | Pakistani Fusion                 | 1,658 SF |  |
| 12A-4   | Buffalo Wild Wings 2 Go          | 1,300 SF |  |
| 12A-5   | Planned Parenthood               | 7,652 SF |  |
| 12B     | 37,132 SF AVAILABLE              |          |  |
| 13      | Enterprise Rent A Car            | 3,162 SF |  |
| 14      | Saratoga National Bank           | 1,167 SF |  |
| 143     | Starbucks                        | 1,827 SF |  |
| 15      | Sonic                            | 3,277 SF |  |