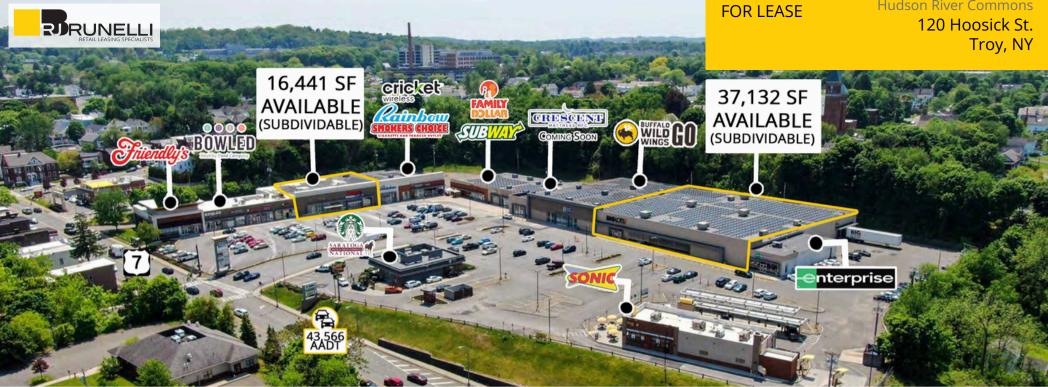

AVAILABLE:

### 16,441 SF & 37,132 SF

Join Enterprise, Starbucks, Family Dollar, Buffalo Wild Wings, Crescent Mattress (Coming Soon), and many more.

+ 300 Parking Spaces available

The center received 1.1 million visits in the past 12 months.\*

Located at a signalized intersection on highly trafficked Route 7, which sees 43,566 cars per day, and just one mile from the I-787 Turnpike

Seeking: department stores, health clubs, discount retailers, pet supplies, entertainment, apparel, furniture, home improvement, hardware, medical services, and more.