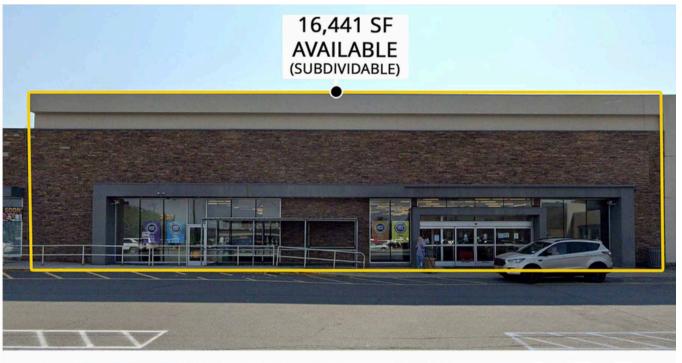

| Space # | Tenanat                          | SF       |  |
|---------|----------------------------------|----------|--|
| 1 & 2   | Friendly's                       | 4,000 SF |  |
| 3A      | Armed Force Recruiting<br>Center | 1,982 SF |  |
| 3B      | Bowled                           | 2,018 SF |  |
| 4       | Little Caesars                   | 1,200 SF |  |
| 5       | Union Seafood                    | 2,400 SF |  |
| 6       | Pretty Nails                     | 1,200 SF |  |
| 7A      | 16,441 SF AVAILABLE              |          |  |
| 7B      | Rainbow                          | 7,500 SF |  |
| 7C      | Smoker's Choice                  | 5,120 SF |  |
| 7D      | Cricket Wireless                 | 2,380 SF |  |
| 8       | Family Dollar                    | 8,667 SF |  |
| 9       | Subway                           | 2,000 SF |  |
| 10      | Holmes Beauty Supplies           | 2,500 SF |  |
| 11      | Green Shell Chineses             | 1,620 SF |  |
| 12A-1   | Crescent Mattress<br>Coming Soon | 5,500 SF |  |
| 12A-2   | Social Security Administration   | 9,482 SF |  |
| 12A-3   | Pakistani Fusion                 | 1,658 SF |  |
| 12A-4   | Buffalo Wild Wings 2 Go          | 1,300 SF |  |
| 12A-5   | Planned Parenthood               | 7,652 SF |  |
| 12B     | 37,132 SF AVAILABLE              |          |  |
| 13      | Enterprise Rent A Car            | 3,162 SF |  |
| 14      | Saratoga National Bank           | 1,167 SF |  |
| 143     | Starbucks                        | 1,827 SF |  |
| 15      | Sonic                            | 3,277 SF |  |