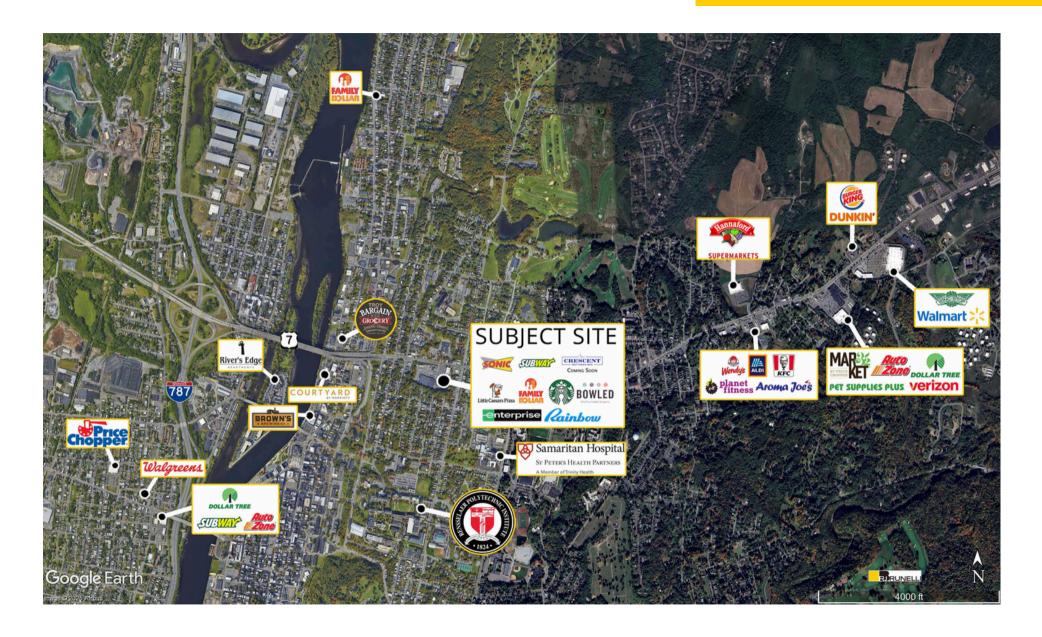

Located at a signalized intersection on highly trafficked Route 7, which sees 43,566 cars per day, and just one mile from the I-787 Turnpike

Seeking: department stores, health clubs, discount retailers, pet supplies, entertainment, apparel, furniture, home improvement, hardware, medical services, and more.