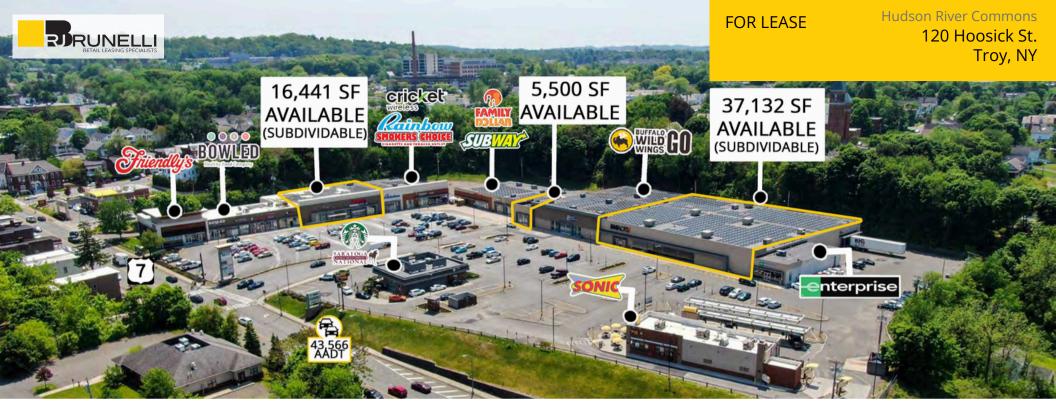

## AVAILABLE: 5,500 SF; 16,441 SF; & 37,132 SF

Join Enterprise, Starbucks, Family Dollar, Buffalo Wild Wings, and many more.

+ 300 Parking Spaces available

The center received 1.1 million visits in the past 12 months.\*

Located at a signalized intersection on highly trafficked Route 7, which sees 43,566 cars per day, and just one mile from the I-787 Turnpike

Seeking: department stores, health clubs, discount retailers, pet supplies, entertainment, apparel, furniture, home improvement, hardware, medical services, and more. **Demographics** 1 Mile 5 Miles 3 Miles Population: 20,028 86,659 144,060 HH Income: \$73,454 \$84,229 \$96,748 Daytime Pop 29,519 78,280 131,402

## **Traffic Counts**

| Hoosick St. (Route 7) | 43,566 Cars Per Day |
|-----------------------|---------------------|
| 10th St.              | 10,506 Cars Per Day |
| 15th St.              | 27,799 Cars Per Day |