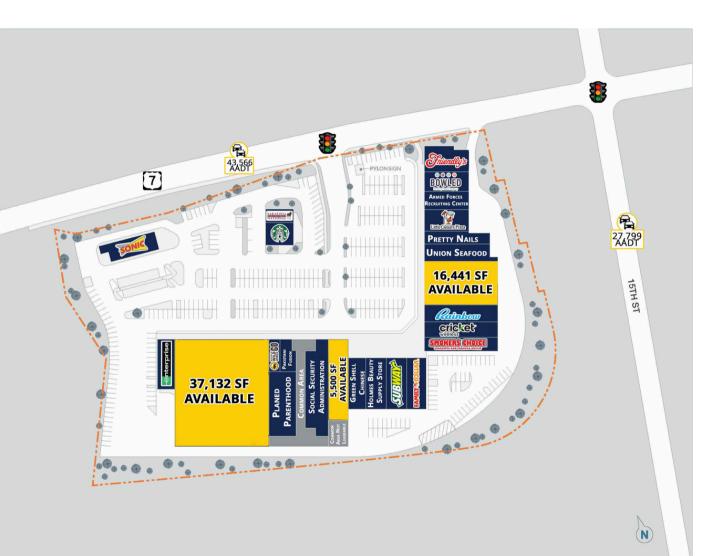

## AVAILABLE: 5,500 SF; 16,441 SF; & 37,132 SF

Join Enterprise, Starbucks, Family Dollar, Buffalo Wild Wings, and many more.

+ 300 Parking Spaces available

The center received 1.1 million visits in the past 12 months.\*

## **Traffic Counts**

| Hoosick St. (Route 7) | 43,566 Cars Per Day |
|-----------------------|---------------------|
| 10th St.              | 10,506 Cars Per Day |
| 15th St.              | 27,799 Cars Per Day |

\*Per Placer Al

| Space # | Tenanat                 | SF       |
|---------|-------------------------|----------|
| 1&2     | Friendly's              | 4,000 SF |
| 3A      | Armed Force Recruiting  |          |
|         | Center                  | 1,982 SF |
| 3B      | Bowled                  | 2,018 SF |
| 4       | Little Caesars          | 1,200 SF |
| 5       | Union Seafood           | 2,400 SF |
| 6       | Pretty Nails            | 1,200 SF |
| 7A      | 16,441 SF AVAILABLE     |          |
| 7B      | Rainbow                 | 7,500 SF |
| 7C      | Smoker's Choice         | 5,120 SF |
| 7D      | Cricket Wireless        | 2,380 SF |
| 8       | Family Dollar           | 8,667 SF |
| 9       | Subway                  | 2,000 SF |
| 10      | Holmes Beauty Supplies  | 2,500 SF |
| 11      | Green Shell Chineses    | 1,620 SF |
| 12A-1   | 5,500 SF AVAILABLE      |          |
| 12A-2   | Social Security         |          |
| 128-2   | Administration          | 9,482 SF |
| 12A-3   | Pakistani Fusion        | 1,658 SF |
| 12A-4   | Buffalo Wild Wings 2 Go | 1,300 SF |
| 12A-5   | Planned Parenthood      | 7,652 SF |
| 12B     | 37,132 SF AVAILABLE     |          |
| 13      | Enterprise Rent A Car   | 3,162 SF |
| 14      | Saratoga National Bank  | 1,167 SF |
| 143     | Starbucks               | 1,827 SF |
| 15      | Sonic                   | 3,277 SF |