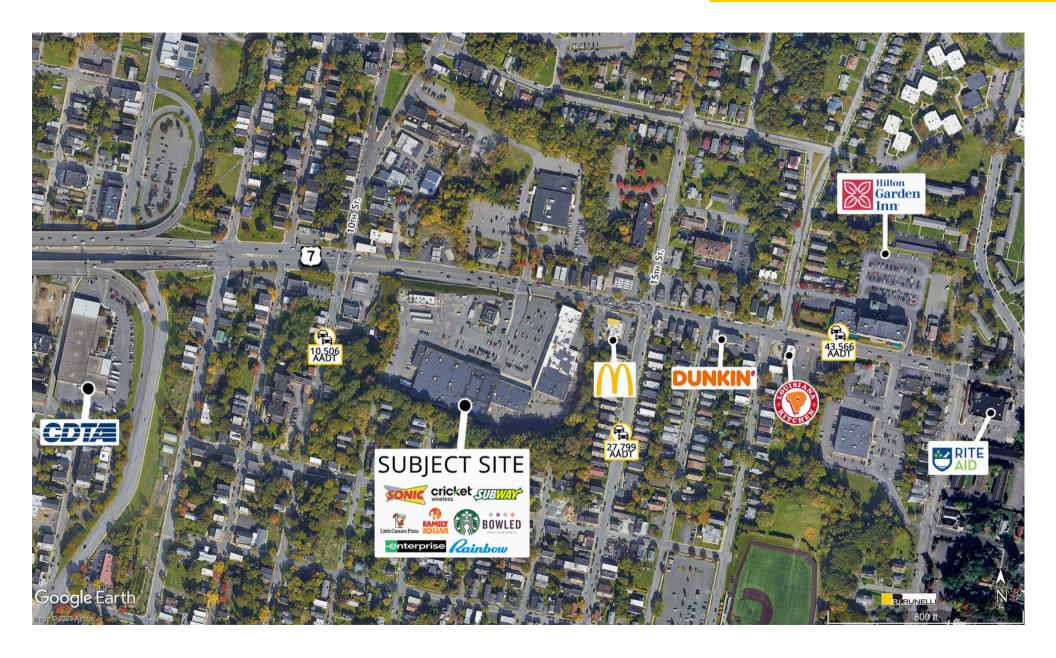

Located at a signalized intersection on highly trafficked Route 7, which sees 43,566 cars per day, and just one mile from the I-787 Turnpike

Seeking: department stores, health clubs, discount retailers, pet supplies, entertainment, apparel, furniture, home improvement, hardware, medical services, and more. **Demographics** 1 Mile 5 Miles 3 Miles Population: 20,028 86,659 144,060 HH Income: \$73,454 \$84,229 \$96,748 Daytime Pop 29,519 78,280 131,402

## **Traffic Counts**

| Hoosick St. (Route 7) | 43,566 Cars Per Day |
|-----------------------|---------------------|
| 10th St.              | 10,506 Cars Per Day |
| 15th St.              | 27,799 Cars Per Day |