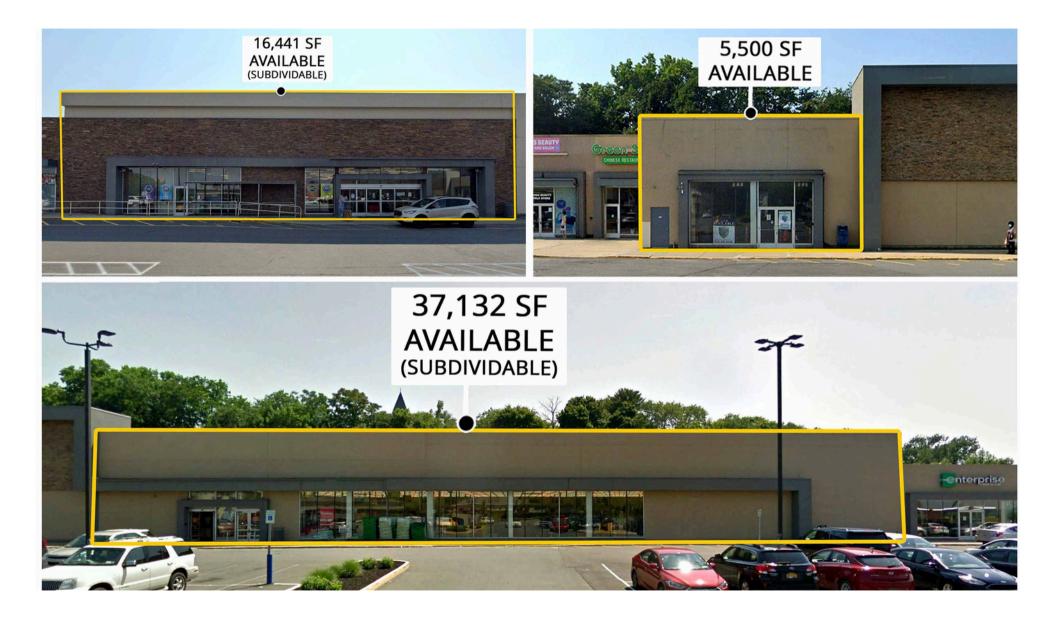

## AVAILABLE: 5,500 SF; 16,441 SF; & 37,132 SF

Join Enterprise, Starbucks, Family Dollar, Buffalo Wild Wings, and many more.

+ 300 Parking Spaces available

The center received 1.1 million visits in the past 12 months.\*

\*Per Placer Al

| Space # | Tenanat                 | SF       |
|---------|-------------------------|----------|
| 1&2     | Friendly's              | 4,000 SF |
| 3A      | Armed Force Recruiting  |          |
|         | Center                  | 1,982 SF |
| 3B      | Bowled                  | 2,018 SF |
| 4       | Little Caesars          | 1,200 SF |
| 5       | Union Seafood           | 2,400 SF |
| 6       | Pretty Nails            | 1,200 SF |
| 7A      | 16,441 SF AVAILABLE     |          |
| 7B      | Rainbow                 | 7,500 SF |
| 7C      | Smoker's Choice         | 5,120 SF |
| 7D      | Cricket Wireless        | 2,380 SF |
| 8       | Family Dollar           | 8,667 SF |
| 9       | Subway                  | 2,000 SF |
| 10      | Holmes Beauty Supplies  | 2,500 SF |
| 11      | Green Shell Chineses    | 1,620 SF |
| 12A-1   | 5,500 SF AVAILABLE      |          |
| 12A-2   | Social Security         |          |
| 128-2   | Administration          | 9,482 SF |
| 12A-3   | Pakistani Fusion        | 1,658 SF |
| 12A-4   | Buffalo Wild Wings 2 Go | 1,300 SF |
| 12A-5   | Planned Parenthood      | 7,652 SF |
| 12B     | 37,132 SF AVAILABLE     |          |
| 13      | Enterprise Rent A Car   | 3,162 SF |
| 14      | Saratoga National Bank  | 1,167 SF |
| 143     | Starbucks               | 1,827 SF |
| 15      | Sonic                   | 3,277 SF |