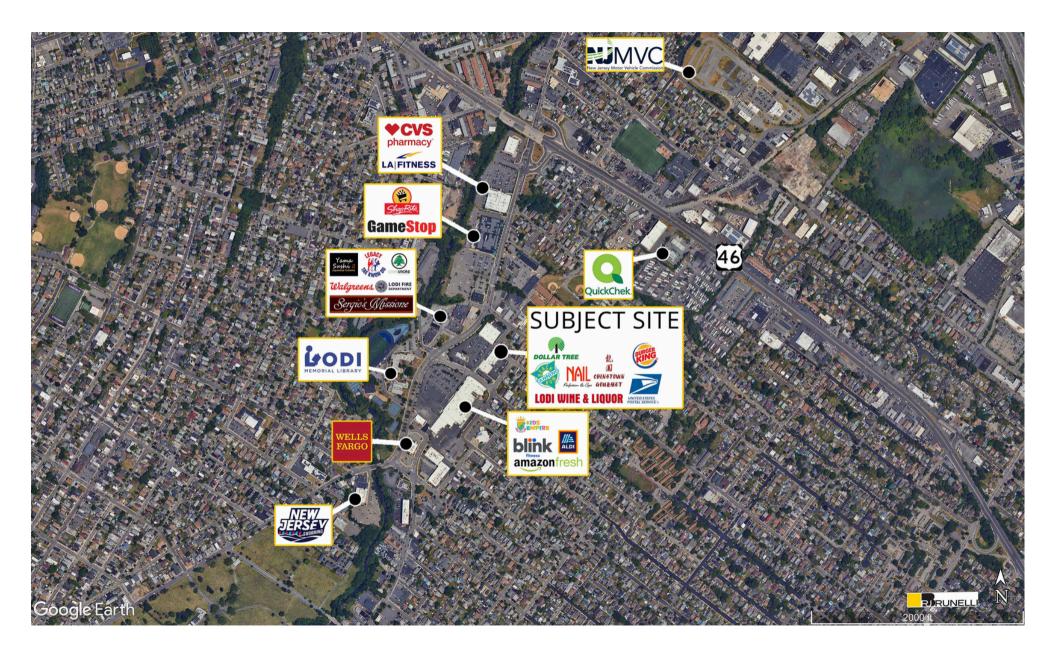

The property also features essential services and retail options, including a liquor store, a nail salon, and a USPS location.

Dollar Tree is ranked #3 for store visits out of 202 locations within NJ \*

Burger King is ranked #7 for store visits out of 141 locations within NJ\*

Seeking restaurant, boutique fitness, personal service, and many other retail uses.

\*Per placer.Al

| Demographics   | 1 Mile     | 3 Miles             | 5 Miles   |  |
|----------------|------------|---------------------|-----------|--|
| Population:    | 32,724     | 287,193             | 630,347   |  |
| HH Income:     | \$117,201  | \$112,398           | \$125,374 |  |
| Daytime Pop    | 26,482     | 266,231             | 594,744   |  |
| Total GLA      | Parking    | Parking Ratio       |           |  |
| 42,752 SF      | 228 Spaces | 5.33 per 1,000 SF   |           |  |
| Traffic Counts |            |                     |           |  |
| Memorial Dr.   |            | 18,552 Cars Per Day |           |  |
| Union St.      |            | 6,070 Cars Per Day  |           |  |