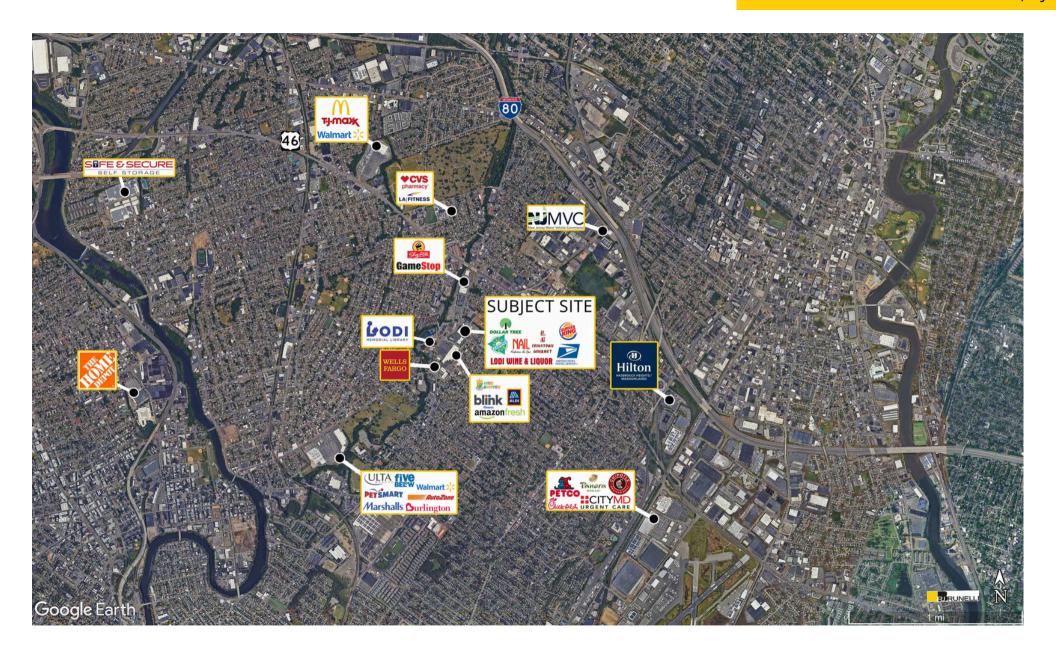

The property also features essential services and retail options, including a liquor store, a nail salon, and a USPS location.

Dollar Tree is ranked #3 for store visits out of 202 locations within NJ \*

Burger King is ranked #7 for store visits out of 141 locations within NJ\*

Seeking restaurant, boutique fitness, personal service, and many other retail uses.

\*Per placer.Al

| Demographics   | 1 Mile     | 3 Miles             | 5 Miles   |  |
|----------------|------------|---------------------|-----------|--|
| Population:    | 32,724     | 287,193             | 630,347   |  |
| HH Income:     | \$117,201  | \$112,398           | \$125,374 |  |
| Daytime Pop    | 26,482     | 266,231             | 594,744   |  |
| Total GLA      | Parking    | Parking Ratio       |           |  |
| 42,752 SF      | 228 Spaces | 5.33 per 1,000 SF   |           |  |
| Traffic Counts |            |                     |           |  |
| Memorial Dr.   |            | 18,552 Cars Per Day |           |  |
| Union St.      |            | 6,070 Cars Per Day  |           |  |