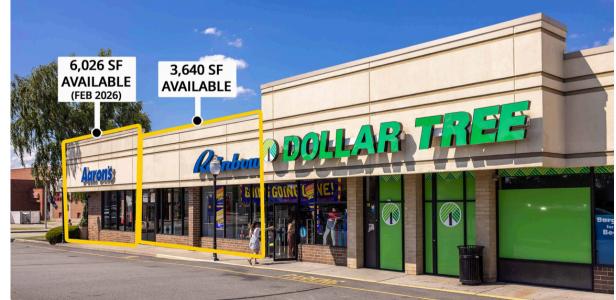

## AVAILABLE: 1,600 SF (Fully Equipped Restaurant); 3,640 SF; & 6,026 SF

Lodi Commons is a vibrant neighborhood center located in the heart of a densely populated residential area. Anchored by national retailers like Dollar Tree, Burger King, and Beach Bum.

FOR LEASE

| #  | TENANTS              | SQFT   |
|----|----------------------|--------|
| 2  | US POST OFFICE       | 7,500  |
| 3  | CHINATOWN GOURMET    | 1,426  |
| 4  | AVAILABLE            | 1,600  |
| 5  | LODI LIQUORS         | 1,686  |
| 6  | NAILS PERFECTION N   | 1,710  |
|    | SPA                  | 1,710  |
| 7  | BEACH BUM TANNING    | 3,424  |
| 8  | DOLLAR TREE          | 12,740 |
| 9  | AVAILABLE            | 3,640  |
| 10 | AVAILABLE (FEB 2026) | 6,026  |
| 11 | BURGER KING          | 3,000  |