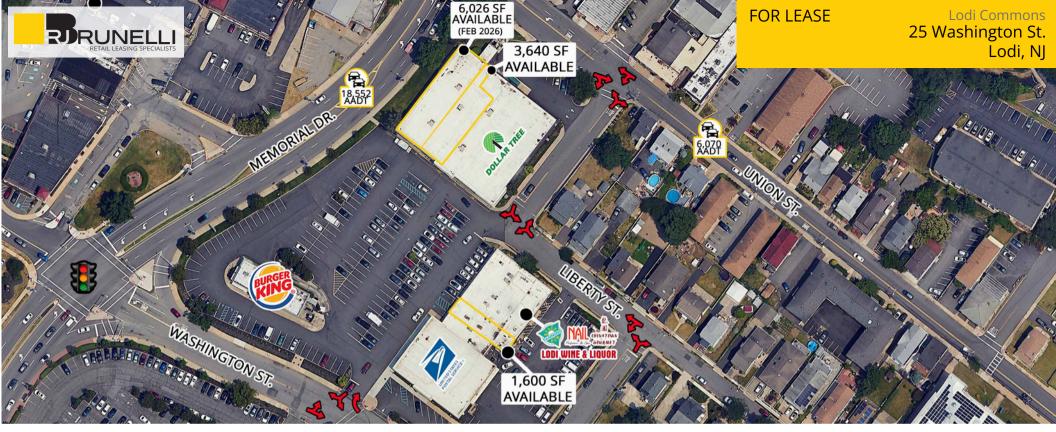

## AVAILABLE: 1,600 SF (Fully Equipped Restaurant); 3,640 SF; & 6,026 SF

Lodi Commons is a vibrant neighborhood center located in the heart of a densely populated residential area. Anchored by national retailers like Dollar Tree, Burger King, and Beach Bum.

The property also features essential services and retail options, including a liquor store, a nail salon, and a USPS location.

Dollar Tree is ranked #3 for store visits out of 202 locations within NJ \*

Burger King is ranked #7 for store visits out of 141 locations within NJ\*

Seeking restaurant, boutique fitness, personal service, and many other retail uses.

\*Per placer.Al

| Demographics   | 1 Mile     | 3 Miles             | 5 Miles   |  |
|----------------|------------|---------------------|-----------|--|
| Population:    | 32,724     | 287,193             | 630,347   |  |
| HH Income:     | \$117,201  | \$112,398           | \$125,374 |  |
| Daytime Pop    | 26,482     | 266,231             | 594,744   |  |
| Total GLA      | Parking    | Parking Ratio       |           |  |
| 42,752 SF      | 228 Spaces | 5.33 per 1,000 SF   |           |  |
| Traffic Counts |            |                     |           |  |
| Memorial Dr.   |            | 18,552 Cars Per Day |           |  |
| Union St.      |            | 6,070 Cars Per Day  |           |  |

FOR LEASE

| #  | TENANTS              | SQFT   |
|----|----------------------|--------|
| 2  | US POST OFFICE       | 7,500  |
| 3  | CHINATOWN GOURMET    | 1,426  |
| 4  | AVAILABLE            | 1,600  |
| 5  | LODI LIQUORS         | 1,686  |
| 6  | NAILS PERFECTION N   | 1,710  |
|    | SPA                  | 1,710  |
| 7  | BEACH BUM TANNING    | 3,424  |
| 8  | DOLLAR TREE          | 12,740 |
| 9  | AVAILABLE            | 3,640  |
| 10 | AVAILABLE (FEB 2026) | 6,026  |
| 11 | BURGER KING          | 3,000  |