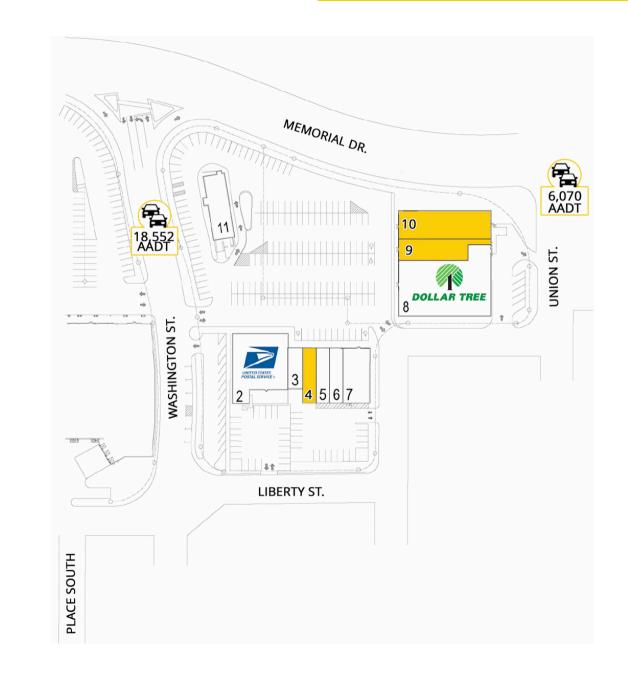

FOR LEASE

| #  | TENANTS              | SQFT   |
|----|----------------------|--------|
| 2  | US POST OFFICE       | 7,500  |
| 3  | CHINATOWN GOURMET    | 1,426  |
| 4  | AVAILABLE            | 1,600  |
| 5  | LODI LIQUORS         | 1,686  |
| 6  | NAILS PERFECTION N   | 1,710  |
|    | SPA                  | 1,710  |
| 7  | BEACH BUM TANNING    | 3,424  |
| 8  | DOLLAR TREE          | 12,740 |
| 9  | AVAILABLE            | 3,640  |
| 10 | AVAILABLE (FEB 2026) | 6,026  |
| 11 | BURGER KING          | 3,000  |