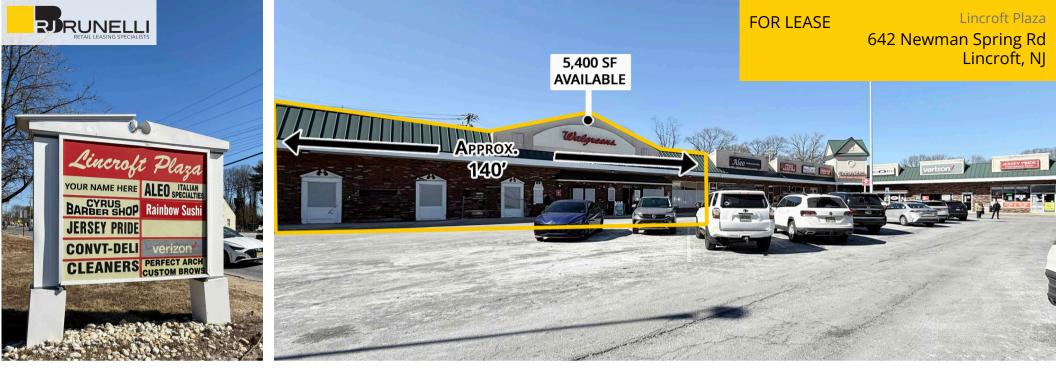

## AVAILABLE: 5,400 SF (Former Walgreens)

Prime high exposure end cap on Route 520 in high-income, Lincroft NJ, within a trade area that has limited retail space and vacancy.

The subject site and ACME combined received 1.8 million visits in the last 12 months.  $^{\ast}$ 

FOR LEASE

Lincroft Plaza 642 Newman Spring Rd Lincroft, NJ

Lincroft Plaza

642 Newman Spring Rd Lincroft, NJ

Lincroft Plaza

642 Newman Spring Rd Lincroft, NJ