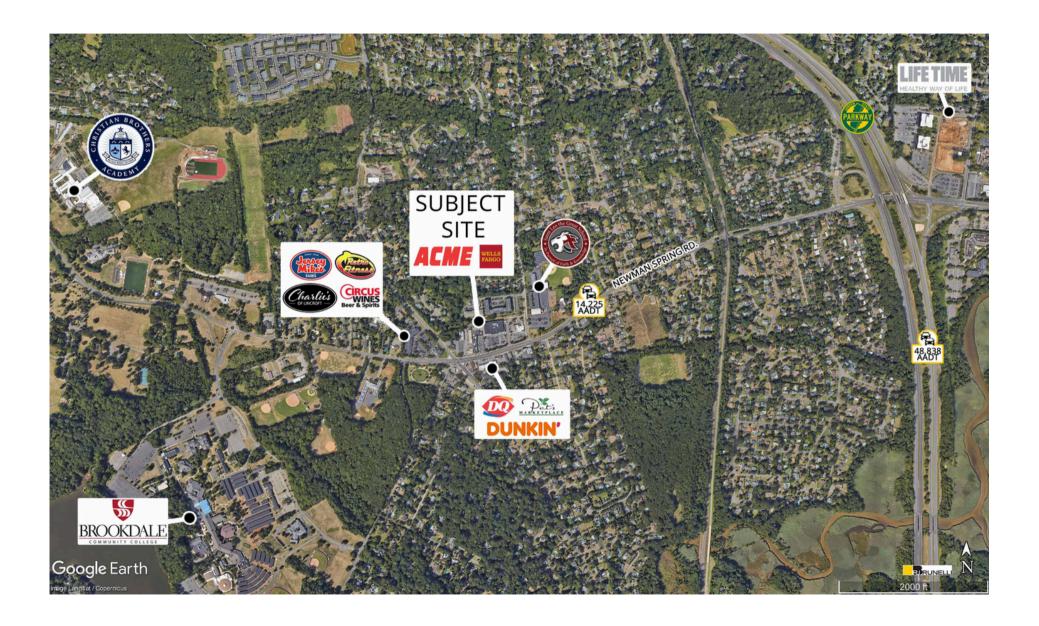

The subject center has cross-access and is shadow-anchored by ACME.

The site has access to a traffic signal and is located less than a mile from the Garden State Parkway exit 109.

Seeking Pharmacy, medical, boutique fitness, pet store, variety store, carding gift store, med spa and wellness service, and bakery/café. \*Per Placer ai.