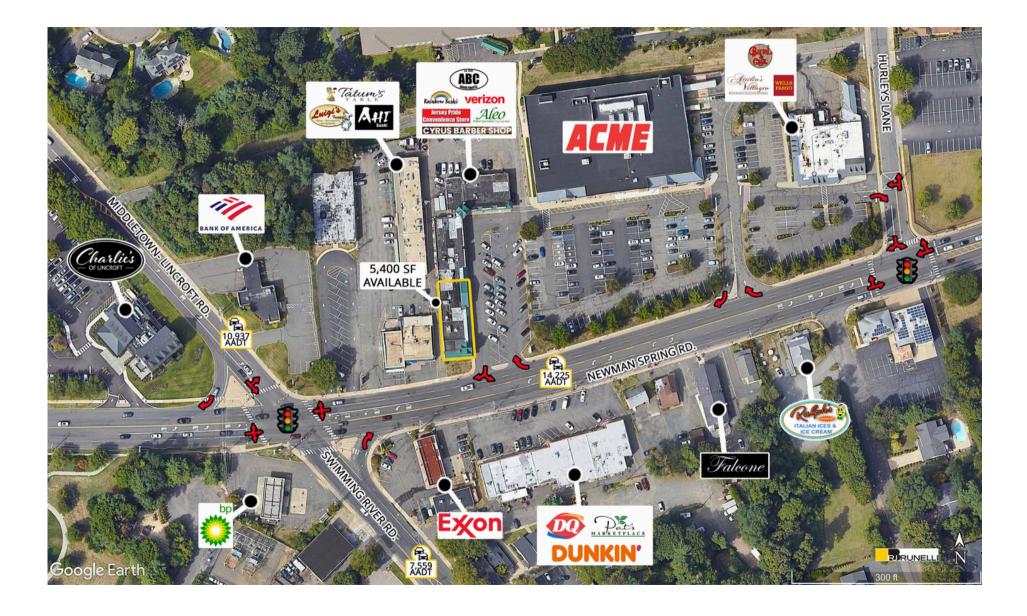

The subject center has cross-access and is shadow-anchored by ACME.

The site has access to a traffic signal and is located less than a mile from the Garden State Parkway exit 109.

Seeking Pharmacy, medical, boutique fitness, pet store, variety store, carding gift store, med spa and wellness service, and bakery/café. \*Per Placer ai.

## **Traffic Counts**

| Newman Springs Rd      | 14,225 Cars Per Day |
|------------------------|---------------------|
| Garden State Parkway   | 48,838 Cars Per Day |
| Swimming River Rd.     | 7,559 Cars Per Day  |
| Middletown-Lincroft Rd | 10,937 Cars Per Day |