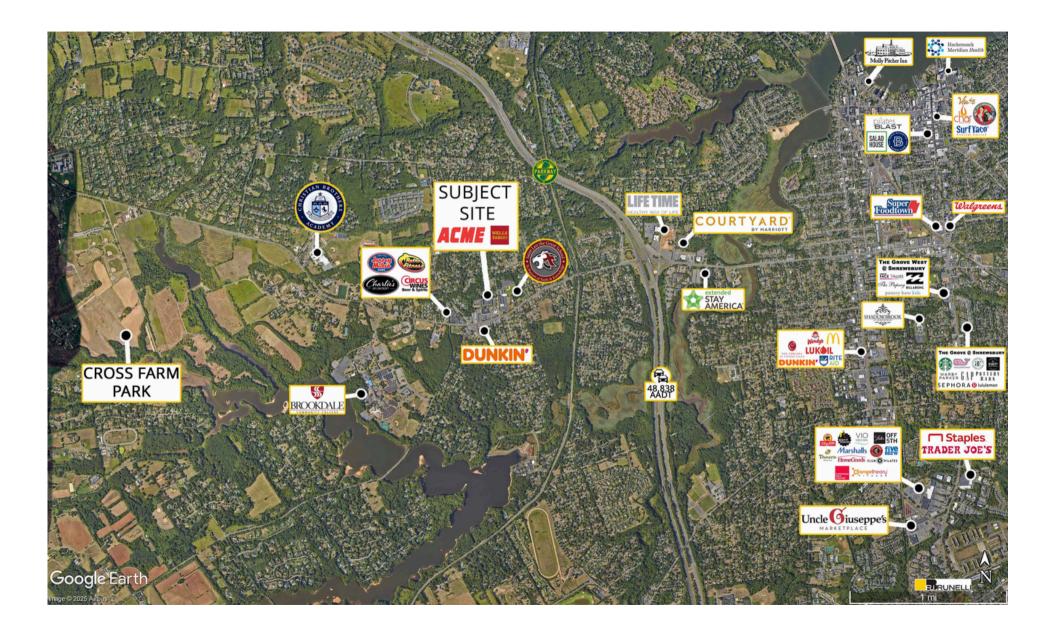

The subject center has cross-access and is shadow-anchored by ACME.

The site has access to a traffic signal and is located less than a mile from the Garden State Parkway exit 109.

Seeking Pharmacy, medical, boutique fitness, pet store, variety store, carding gift store, med spa and wellness service, and bakery/café. \*Per Placer ai.