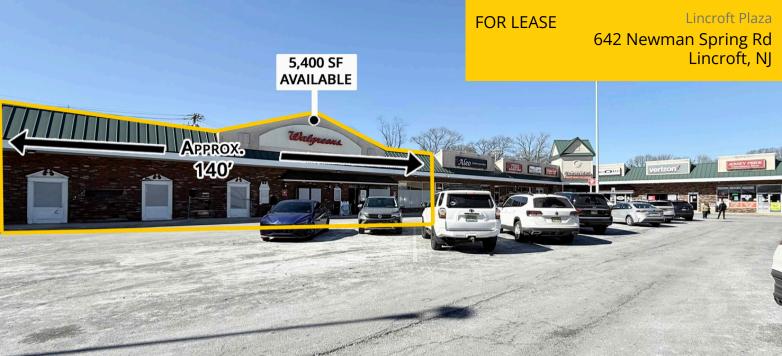

## 5,400 SF (Former Walgreens)

Prime high exposure end cap on Route 520 in high-income, Lincroft NJ, within a trade area that has limited retail space and vacancy.

The subject site and ACME combined received 1.8 million visits in the last 12 months.  $^{\star}$ 

## 642 Newman Spring Rd. AVAILABLE FOR LEASE