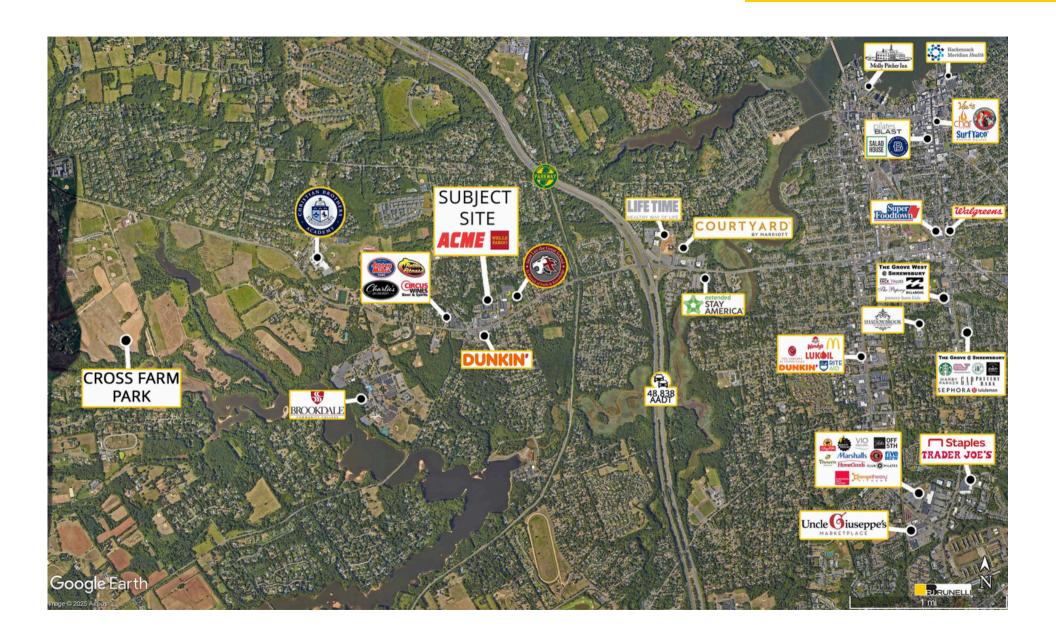

## 5,400 SF (Former Walgreens)

Prime high exposure end cap on Route 520 in high-income, Lincroft NJ, within a trade area that has limited retail space and vacancy.

The subject site and ACME combined received 1.8 million visits in the last 12 months.  $^{\star}$ 

The subject center has cross-access and is shadow-anchored by ACME.

The site has access to a traffic signal and is located less than a mile from the Garden State Parkway exit 109.

Seeking Pharmacy, medical, boutique fitness, pet store, variety store, carding gift store, med spa and wellness service, and bakery/café.
\*Per Placer ai.

| Demographics | 1 Mile    | 3 Miles   | 5 Miles   |
|--------------|-----------|-----------|-----------|
| Population:  | 4,613     | 39,095    | 96,630    |
| HH Income:   | \$236,424 | \$190,037 | \$197,735 |
| Daytime Pop  | 4,809     | 44,653    | 108,464   |

## **Traffic Counts**

| Newman Springs Rd      | 14,225 Cars Per Day |
|------------------------|---------------------|
| Garden State Parkway   | 48,838 Cars Per Day |
| Swimming River Rd.     | 7,559 Cars Per Day  |
| Middletown-Lincroft Rd | 10,937 Cars Per Day |

## 642 Newman Spring Rd. AVAILABLE FOR LEASE