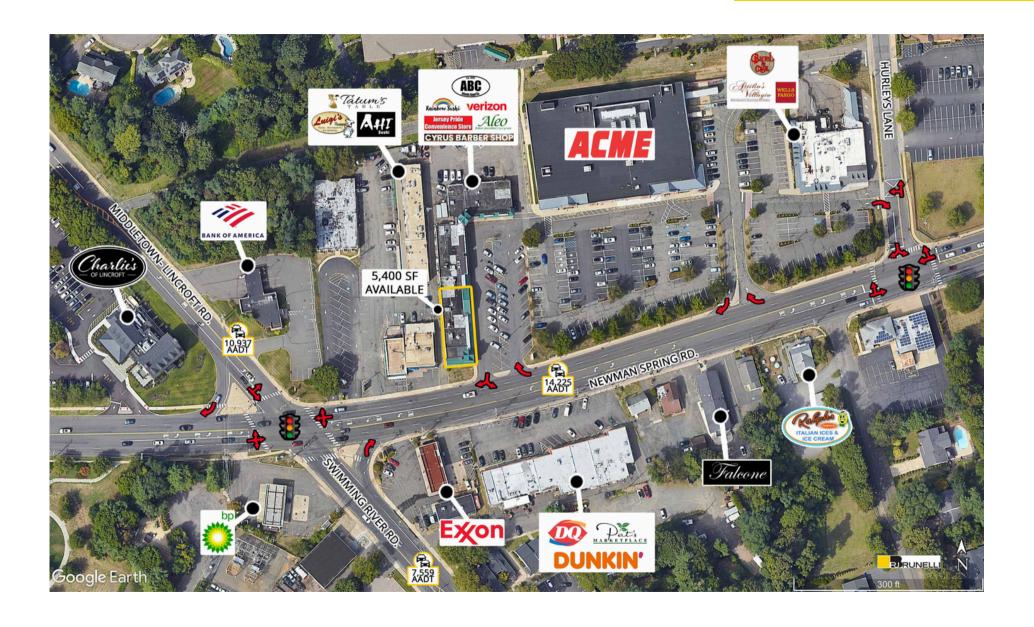

The subject center has cross-access and is shadow-anchored by ACME.

The site has access to a traffic signal and is located less than a mile from the Garden State Parkway exit 109.

Seeking Pharmacy, medical, boutique fitness, pet store, variety store, carding gift store, med spa and wellness service, and bakery/café.
\*Per Placer ai.

## **Traffic Counts**

| Newman Springs Rd      | 14,225 Cars Per Day |
|------------------------|---------------------|
| Garden State Parkway   | 48,838 Cars Per Day |
| Swimming River Rd.     | 7,559 Cars Per Day  |
| Middletown-Lincroft Rd | 10,937 Cars Per Day |