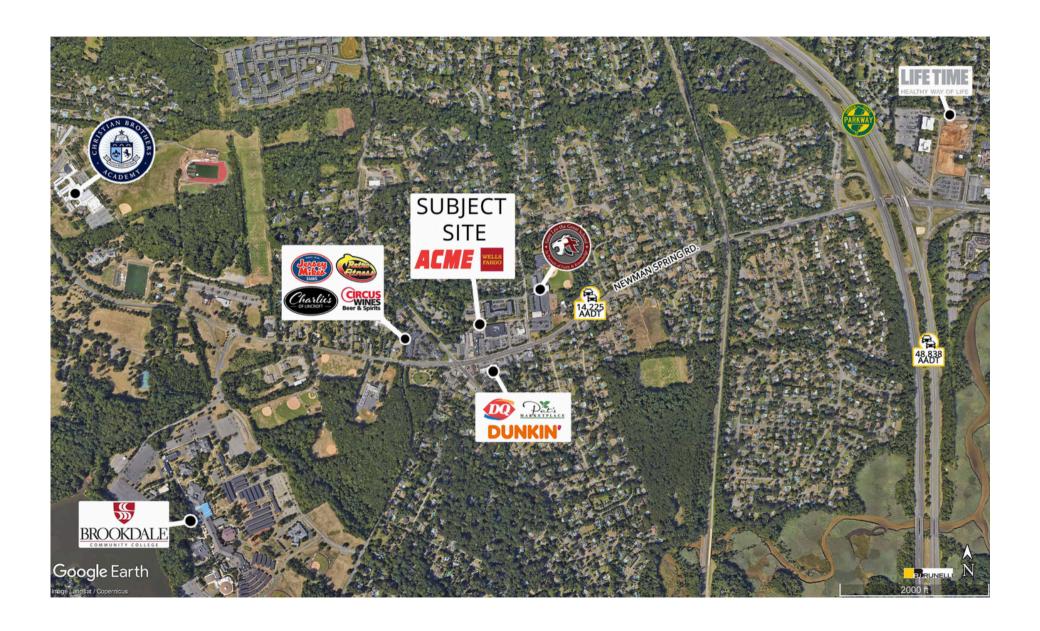

The subject center has cross-access and is shadow-anchored by ACME.

The site has access to a traffic signal and is located less than a mile from the Garden State Parkway exit 109.

Seeking Pharmacy, medical, boutique fitness, pet store, variety store, carding gift store, med spa and wellness service, and bakery/café.
\*Per Placer ai.

## **Traffic Counts**

| Newman Springs Rd      | 14,225 Cars Per Day |
|------------------------|---------------------|
| Garden State Parkway   | 48,838 Cars Per Day |
| Swimming River Rd.     | 7,559 Cars Per Day  |
| Middletown-Lincroft Rd | 10,937 Cars Per Day |