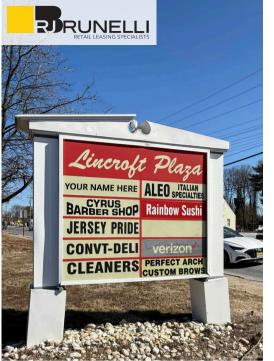

AVAILABLE:

## 5,400 SF (Former Walgreens)

Prime high exposure end cap on Route 520 in high-income, Lincroft NJ, within a trade area that has limited retail space and vacancy.

The subject site and ACME combined received 1.8 million visits in the last 12 months.  $^{\star}$ 