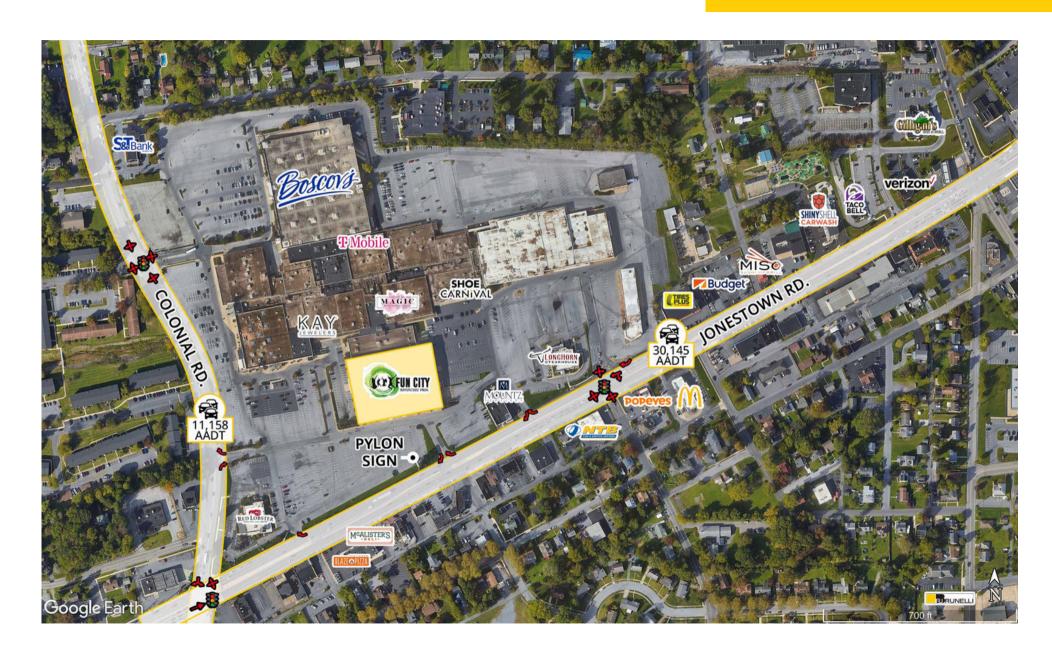

#### **Traffic Counts**

| Jonestown Rd. | 30,145 Cars Per Day |
|---------------|---------------------|
| Colonial Rd.  | 11,158 Cars Per Day |
| Route 83.     | 86,308 Cars Per Day |