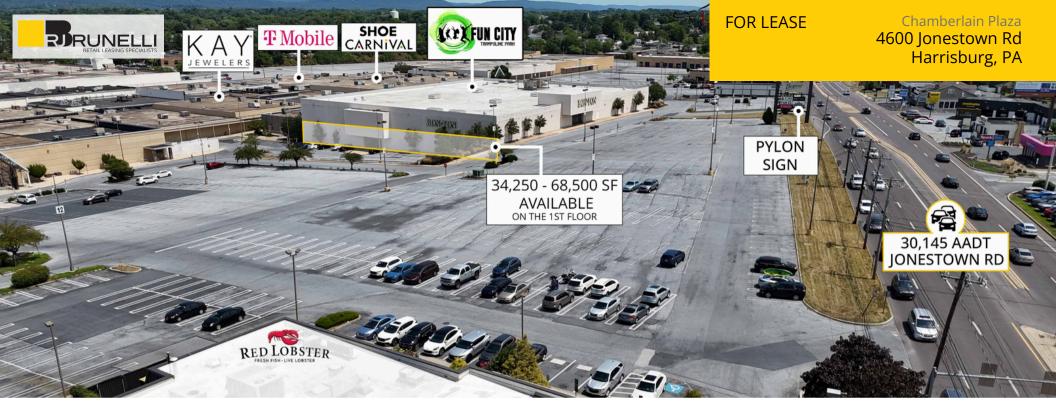

AVAILABLE:

### 34,250 - 68,500 SF (Lower Level)

Anchored by Boscov's and Fun City Adventure Park, which will composed of 68,500 SF on the 2nd Floor (Coming Soon), with national tenants including Kay Jewelers, T-Mobile, Shoe Carnival, Red Lobster, LongHorn Steakhouse, etc

# 4600 Jonestown Rd. AVAILABLE FOR LEASE