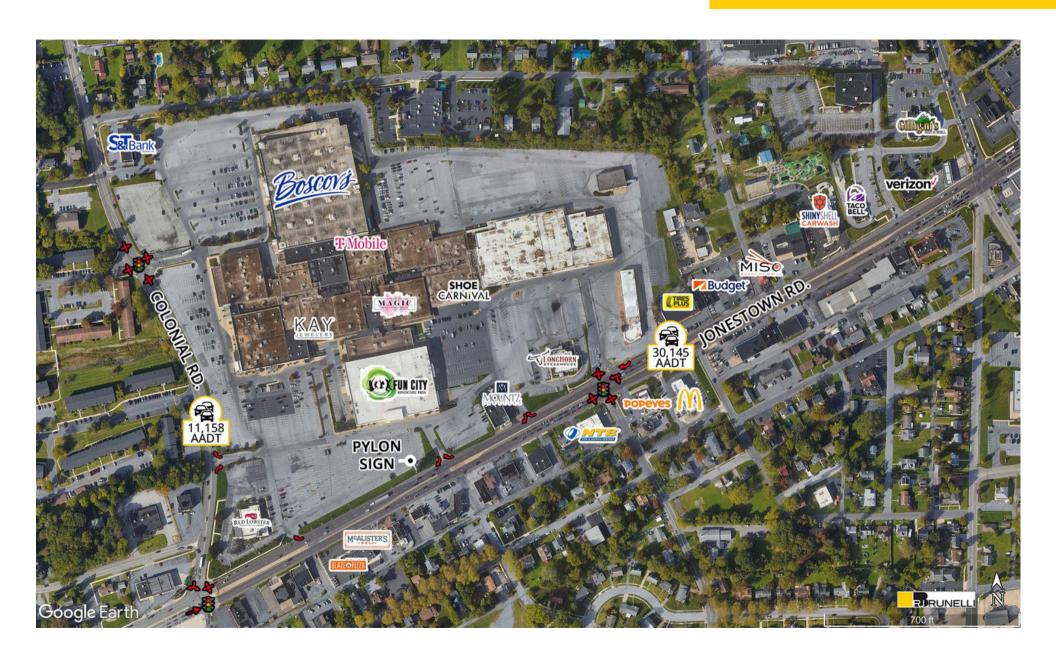

The subject site is less than five miles from Downtown Harrisburg

Seconds from Exit 50 off Interstate 83, a major north-south interstate highway boasting over 86,308 AADT

Within five miles of the property, there are over 53.1 million square feet of commercial space

#### **Traffic Counts**

| Jonestown Rd. | 30,145 Cars Per Day |
|---------------|---------------------|
| Colonial Rd.  | 11,158 Cars Per Day |
| Route 83.     | 86,308 Cars Per Day |

| First Floor Available Spaces |                     |        |                     |  |  |
|------------------------------|---------------------|--------|---------------------|--|--|
| Space#                       | SF                  | Space# | SF                  |  |  |
| 1A                           | 11,705 SF Available |        | 2,692 SF Available  |  |  |
| 1B                           | 5,106 SF Available  | 39B    | 3,840 SF Available  |  |  |
| 1C                           | 6,447 SF Available  | 41     | 2,154 SF Available  |  |  |
| 1E                           | 2,508 SF Available  | 42     | 5,404 SF Available  |  |  |
| 3                            | 1,718 SF Available  | 43     | 1,277 SF Available  |  |  |
| 6                            | 6,376 SF Available  | 45     | 394 SF Available    |  |  |
| 8                            | 4,128 SF Available  | 46A    | 985 SF Available    |  |  |
| 74                           | 3,655 SF Available  | 47     | 853 SF Available    |  |  |
| 72                           | 1,017 SF Available  | 46     | 5,333 SF Available  |  |  |
| 13                           | 1,989 SF Available  | 50     | 68,500 SF Available |  |  |
| 14                           | 2,763 SF Available  | 52     | 4,757 SF Available  |  |  |
| 16                           | 4,025 SF Available  | 57B    | 958 SF Available    |  |  |
| 18                           | 6,960 SF Available  | 57A    | 875 SF Available    |  |  |
| 20D                          | 280 SF Available    | 58     | 9,841 SF Available  |  |  |
| 21                           | 2,020 SF Available  | 59A    | 1,803 SF Available  |  |  |
| 22                           | 4,253 SF Available  | 59B    | 8,025 SF Available  |  |  |
| 23                           | 4,899 SF Available  | 65     | 1,600 SF Available  |  |  |
| 25                           | 4,195 SF Available  | 68     | 4,525 SF Available  |  |  |
| 26                           | 2,993 SF Available  | 90G    | 779 SF Available    |  |  |
| 27                           | 1,923 SF Available  | 90E    | 712 SF Available    |  |  |
| 30                           | 4,093 SF Available  | 91A    | 1,200 SF Available  |  |  |
| 31                           | 653 SF Available    | 89     | 6,600 SF Available  |  |  |
| 32                           | 2,753 SF Available  | 99     | 12,405 SF Available |  |  |