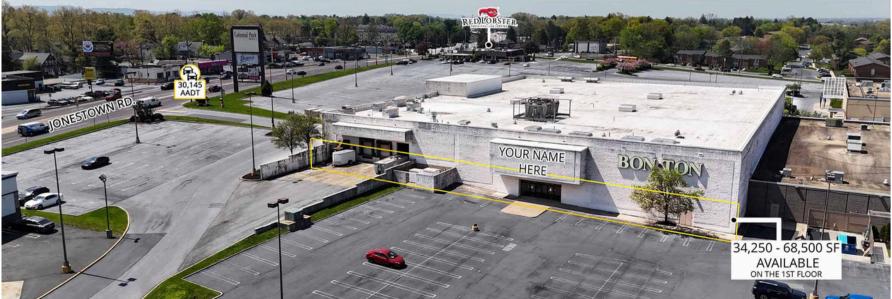

The subject site is less than five miles from Downtown Harrisburg

Seconds from Exit 50 off Interstate 83, a major north-south interstate highway boasting over 86,308 AADT

Within five miles of the property, there are over 53.1 million square feet of commercial space

#### **Traffic Counts**

| Jonestown Rd. | 30,145 Cars Per Day |
|---------------|---------------------|
| Colonial Rd.  | 11,158 Cars Per Day |
| Route 83.     | 86,308 Cars Per Day |

| First Floor Available Spaces |                     |        |                     |  |  |
|------------------------------|---------------------|--------|---------------------|--|--|
| Space#                       | SF                  | Space# | SF                  |  |  |
| 1A                           | 11,705 SF Available |        | 2,692 SF Available  |  |  |
| 1B                           | 5,106 SF Available  | 39B    | 3,840 SF Available  |  |  |
| 1C                           | 6,447 SF Available  | 41     | 2,154 SF Available  |  |  |
| 1E                           | 2,508 SF Available  | 42     | 5,404 SF Available  |  |  |
| 3                            | 1,718 SF Available  | 43     | 1,277 SF Available  |  |  |
| 6                            | 6,376 SF Available  | 45     | 394 SF Available    |  |  |
| 8                            | 4,128 SF Available  | 46A    | 985 SF Available    |  |  |
| 74                           | 3,655 SF Available  | 47     | 853 SF Available    |  |  |
| 72                           | 1,017 SF Available  | 46     | 5,333 SF Available  |  |  |
| 13                           | 1,989 SF Available  | 50     | 68,500 SF Available |  |  |
| 14                           | 2,763 SF Available  | 52     | 4,757 SF Available  |  |  |
| 16                           | 4,025 SF Available  | 57B    | 958 SF Available    |  |  |
| 18                           | 6,960 SF Available  | 57A    | 875 SF Available    |  |  |
| 20D                          | 280 SF Available    | 58     | 9,841 SF Available  |  |  |
| 21                           | 2,020 SF Available  | 59A    | 1,803 SF Available  |  |  |
| 22                           | 4,253 SF Available  | 59B    | 8,025 SF Available  |  |  |
| 23                           | 4,899 SF Available  | 65     | 1,600 SF Available  |  |  |
| 25                           | 4,195 SF Available  | 68     | 4,525 SF Available  |  |  |
| 26                           | 2,993 SF Available  | 90G    | 779 SF Available    |  |  |
| 27                           | 1,923 SF Available  | 90E    | 712 SF Available    |  |  |
| 30                           | 4,093 SF Available  | 91A    | 1,200 SF Available  |  |  |
| 31                           | 653 SF Available    | 89     | 6,600 SF Available  |  |  |
| 32                           | 2,753 SF Available  | 99     | 12,405 SF Available |  |  |