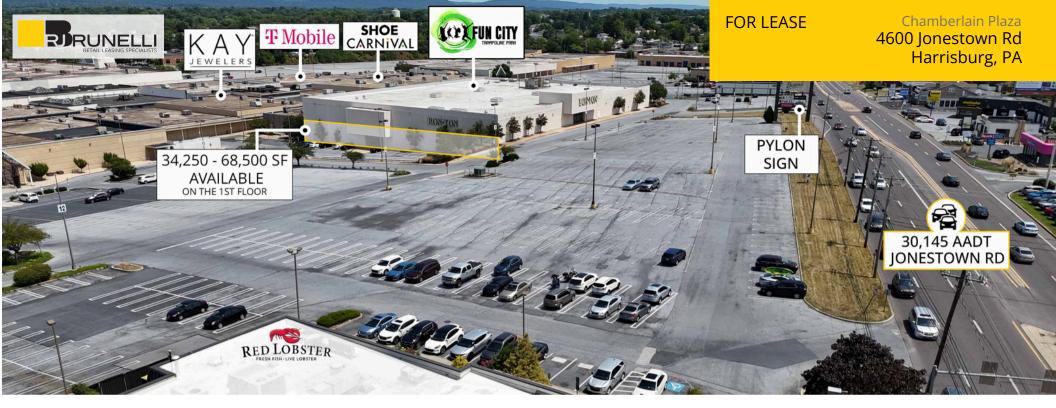

AVAILABLE:

### 34,250 - 68,500 SF (Lower Level)

Anchored by Boscov's and Fun City Adventure Park, which will composed of 68,500 SF on the 2nd Floor (Coming Soon), with national tenants including Kay Jewelers, T-Mobile, Shoe Carnival, Red Lobster, LongHorn Steakhouse, etc

#### **Traffic Counts**

| Jonestown Rd. | 30,145 Cars Per Day |
|---------------|---------------------|
| Colonial Rd.  | 11,158 Cars Per Day |
| Route 83.     | 86,308 Cars Per Day |

| First Floor Available Spaces |                     |        |                     |  |  |
|------------------------------|---------------------|--------|---------------------|--|--|
| Space#                       | SF                  | Space# | SF                  |  |  |
| 1A                           | 11,705 SF Available |        | 2,692 SF Available  |  |  |
| 1B                           | 5,106 SF Available  | 39B    | 3,840 SF Available  |  |  |
| 1C                           | 6,447 SF Available  | 41     | 2,154 SF Available  |  |  |
| 1E                           | 2,508 SF Available  | 42     | 5,404 SF Available  |  |  |
| 3                            | 1,718 SF Available  | 43     | 1,277 SF Available  |  |  |
| 6                            | 6,376 SF Available  | 45     | 394 SF Available    |  |  |
| 8                            | 4,128 SF Available  | 46A    | 985 SF Available    |  |  |
| 74                           | 3,655 SF Available  | 47     | 853 SF Available    |  |  |
| 72                           | 1,017 SF Available  | 46     | 5,333 SF Available  |  |  |
| 13                           | 1,989 SF Available  | 50     | 68,500 SF Available |  |  |
| 14                           | 2,763 SF Available  | 52     | 4,757 SF Available  |  |  |
| 16                           | 4,025 SF Available  | 57B    | 958 SF Available    |  |  |
| 18                           | 6,960 SF Available  | 57A    | 875 SF Available    |  |  |
| 20D                          | 280 SF Available    | 58     | 9,841 SF Available  |  |  |
| 21                           | 2,020 SF Available  | 59A    | 1,803 SF Available  |  |  |
| 22                           | 4,253 SF Available  | 59B    | 8,025 SF Available  |  |  |
| 23                           | 4,899 SF Available  | 65     | 1,600 SF Available  |  |  |
| 25                           | 4,195 SF Available  | 68     | 4,525 SF Available  |  |  |
| 26                           | 2,993 SF Available  | 90G    | 779 SF Available    |  |  |
| 27                           | 1,923 SF Available  | 90E    | 712 SF Available    |  |  |
| 30                           | 4,093 SF Available  | 91A    | 1,200 SF Available  |  |  |
| 31                           | 653 SF Available    | 89     | 6,600 SF Available  |  |  |
| 32                           | 2,753 SF Available  | 99     | 12,405 SF Available |  |  |