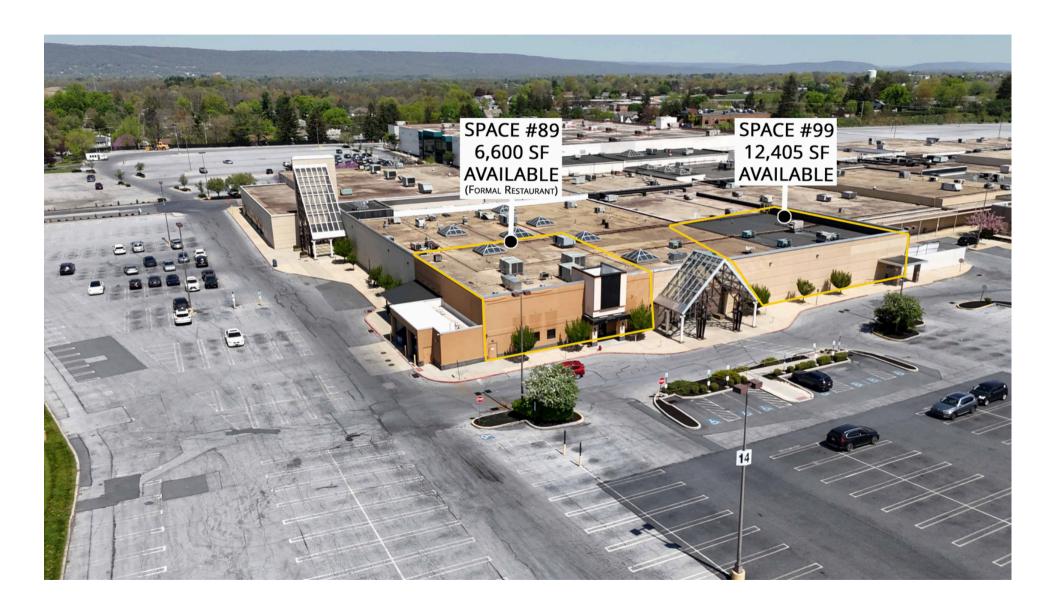

#### **Traffic Counts**

| Jonestown Rd. | 30,145 Cars Per Day |
|---------------|---------------------|
| Colonial Rd.  | 11,158 Cars Per Day |
| Route 83.     | 86,308 Cars Per Day |

| First Floor Available Spaces |                     |        |                     |  |  |
|------------------------------|---------------------|--------|---------------------|--|--|
| Space#                       | SF                  | Space# | SF                  |  |  |
| 1A                           | 11,705 SF Available |        | 2,692 SF Available  |  |  |
| 1B                           | 5,106 SF Available  | 39B    | 3,840 SF Available  |  |  |
| 1C                           | 6,447 SF Available  | 41     | 2,154 SF Available  |  |  |
| 1E                           | 2,508 SF Available  | 42     | 5,404 SF Available  |  |  |
| 3                            | 1,718 SF Available  | 43     | 1,277 SF Available  |  |  |
| 6                            | 6,376 SF Available  | 45     | 394 SF Available    |  |  |
| 8                            | 4,128 SF Available  | 46A    | 985 SF Available    |  |  |
| 74                           | 3,655 SF Available  | 47     | 853 SF Available    |  |  |
| 72                           | 1,017 SF Available  | 46     | 5,333 SF Available  |  |  |
| 13                           | 1,989 SF Available  | 50     | 68,500 SF Available |  |  |
| 14                           | 2,763 SF Available  | 52     | 4,757 SF Available  |  |  |
| 16                           | 4,025 SF Available  | 57B    | 958 SF Available    |  |  |
| 18                           | 6,960 SF Available  | 57A    | 875 SF Available    |  |  |
| 20D                          | 280 SF Available    | 58     | 9,841 SF Available  |  |  |
| 21                           | 2,020 SF Available  | 59A    | 1,803 SF Available  |  |  |
| 22                           | 4,253 SF Available  | 59B    | 8,025 SF Available  |  |  |
| 23                           | 4,899 SF Available  | 65     | 1,600 SF Available  |  |  |
| 25                           | 4,195 SF Available  | 68     | 4,525 SF Available  |  |  |
| 26                           | 2,993 SF Available  | 90G    | 779 SF Available    |  |  |
| 27                           | 1,923 SF Available  | 90E    | 712 SF Available    |  |  |
| 30                           | 4,093 SF Available  | 91A    | 1,200 SF Available  |  |  |
| 31                           | 653 SF Available    | 89     | 6,600 SF Available  |  |  |
| 32                           | 2,753 SF Available  | 99     | 12,405 SF Available |  |  |