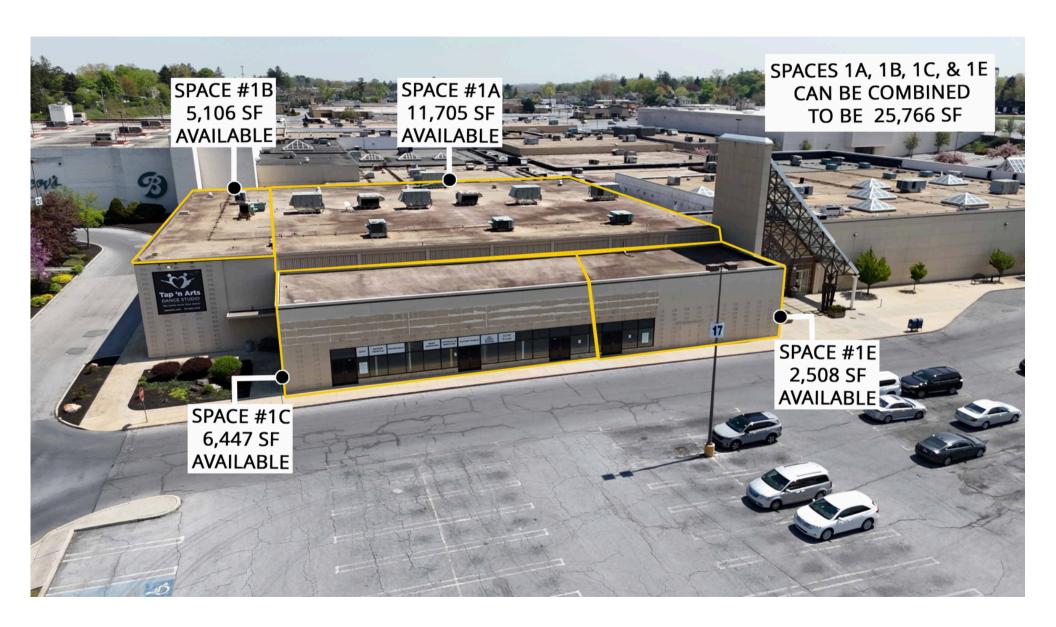

#### **Traffic Counts**

| Jonestown Rd. | 30,145 Cars Per Day |
|---------------|---------------------|
| Colonial Rd.  | 11,158 Cars Per Day |
| Route 83.     | 86,308 Cars Per Day |

| First Floor Available Spaces |                     |        |                     |  |  |
|------------------------------|---------------------|--------|---------------------|--|--|
| Space#                       | SF                  | Space# | SF                  |  |  |
| 1A                           | 11,705 SF Available |        | 2,692 SF Available  |  |  |
| 1B                           | 5,106 SF Available  | 39B    | 3,840 SF Available  |  |  |
| 1C                           | 6,447 SF Available  | 41     | 2,154 SF Available  |  |  |
| 1E                           | 2,508 SF Available  | 42     | 5,404 SF Available  |  |  |
| 3                            | 1,718 SF Available  | 43     | 1,277 SF Available  |  |  |
| 6                            | 6,376 SF Available  | 45     | 394 SF Available    |  |  |
| 8                            | 4,128 SF Available  | 46A    | 985 SF Available    |  |  |
| 74                           | 3,655 SF Available  | 47     | 853 SF Available    |  |  |
| 72                           | 1,017 SF Available  | 46     | 5,333 SF Available  |  |  |
| 13                           | 1,989 SF Available  | 50     | 68,500 SF Available |  |  |
| 14                           | 2,763 SF Available  | 52     | 4,757 SF Available  |  |  |
| 16                           | 4,025 SF Available  | 57B    | 958 SF Available    |  |  |
| 18                           | 6,960 SF Available  | 57A    | 875 SF Available    |  |  |
| 20D                          | 280 SF Available    | 58     | 9,841 SF Available  |  |  |
| 21                           | 2,020 SF Available  | 59A    | 1,803 SF Available  |  |  |
| 22                           | 4,253 SF Available  | 59B    | 8,025 SF Available  |  |  |
| 23                           | 4,899 SF Available  | 65     | 1,600 SF Available  |  |  |
| 25                           | 4,195 SF Available  | 68     | 4,525 SF Available  |  |  |
| 26                           | 2,993 SF Available  | 90G    | 779 SF Available    |  |  |
| 27                           | 1,923 SF Available  | 90E    | 712 SF Available    |  |  |
| 30                           | 4,093 SF Available  | 91A    | 1,200 SF Available  |  |  |
| 31                           | 653 SF Available    | 89     | 6,600 SF Available  |  |  |
| 32                           | 2,753 SF Available  | 99     | 12,405 SF Available |  |  |