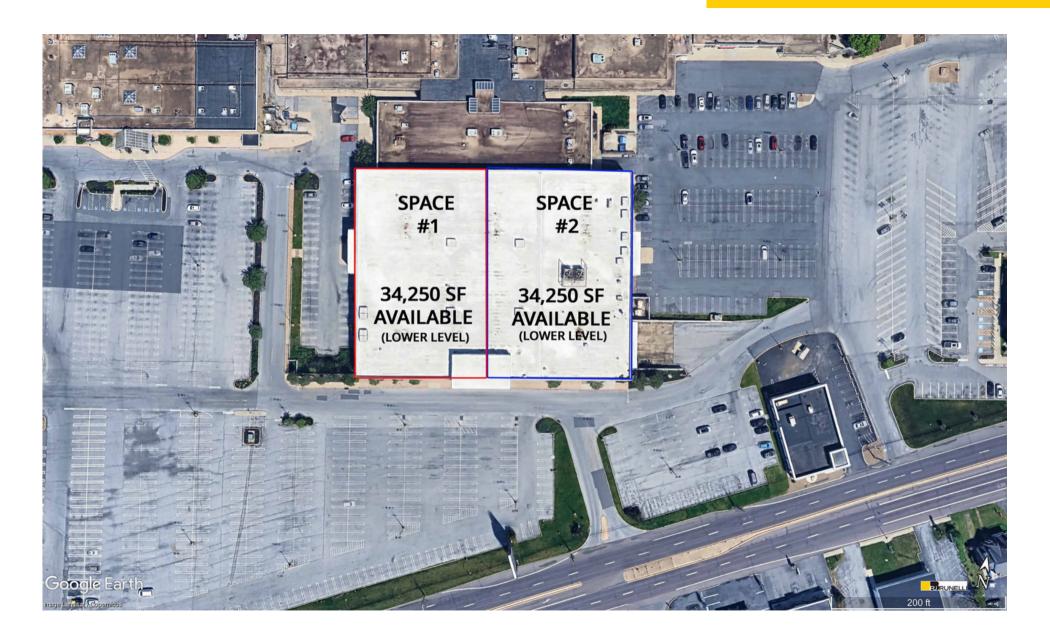

AVAILABLE:

### 34,250 - 68,500 SF (Lower Level)

Anchored by Boscov's and Fun City Adventure Park, which will composed of 68,500 SF on the 2nd Floor (Coming Soon), with national tenants including Kay Jewelers, T-Mobile, Shoe Carnival, Red Lobster, LongHorn Steakhouse, etc