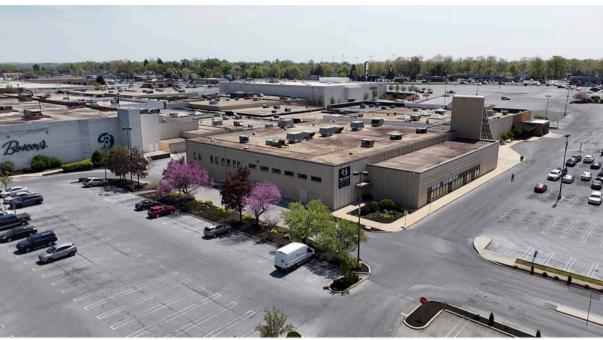

### 34,250 - 68,500 SF (Lower Level)

Anchored by Boscov's and Fun City Adventure Park, which will composed of 68,500 SF on the 2nd Floor (Coming Soon), with national tenants including Kay Jewelers, T-Mobile, Shoe Carnival, Red Lobster, LongHorn Steakhouse, etc

#### **Total GLA**

344,421 SF