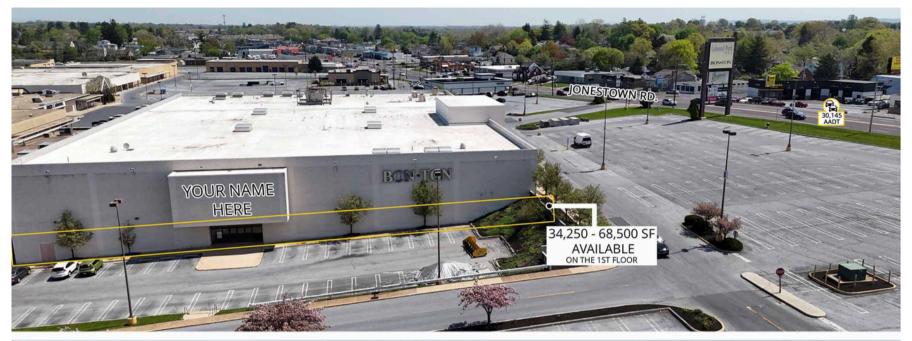

AVAILABLE:

### 34,250 - 68,500 SF (Lower Level)

Anchored by Boscov's and Fun City Adventure Park, which will composed of 68,500 SF on the 2nd Floor (Coming Soon), with national tenants including Kay Jewelers, T-Mobile, Shoe Carnival, Red Lobster, LongHorn Steakhouse, etc

#### **Traffic Counts**

| Jonestown Rd. | 30,145 Cars Per Day |
|---------------|---------------------|
| Colonial Rd.  | 11,158 Cars Per Day |
| Route 83.     | 86,308 Cars Per Day |

| First Floor Available Spaces |                     |        |                     |  |  |
|------------------------------|---------------------|--------|---------------------|--|--|
| Space#                       | SF                  | Space# | SF                  |  |  |
| 1A                           | 11,705 SF Available |        | 2,692 SF Available  |  |  |
| 1B                           | 5,106 SF Available  | 39B    | 3,840 SF Available  |  |  |
| 1C                           | 6,447 SF Available  | 41     | 2,154 SF Available  |  |  |
| 1E                           | 2,508 SF Available  | 42     | 5,404 SF Available  |  |  |
| 3                            | 1,718 SF Available  | 43     | 1,277 SF Available  |  |  |
| 6                            | 6,376 SF Available  | 45     | 394 SF Available    |  |  |
| 8                            | 4,128 SF Available  | 46A    | 985 SF Available    |  |  |
| 74                           | 3,655 SF Available  | 47     | 853 SF Available    |  |  |
| 72                           | 1,017 SF Available  | 46     | 5,333 SF Available  |  |  |
| 13                           | 1,989 SF Available  | 50     | 68,500 SF Available |  |  |
| 14                           | 2,763 SF Available  | 52     | 4,757 SF Available  |  |  |
| 16                           | 4,025 SF Available  | 57B    | 958 SF Available    |  |  |
| 18                           | 6,960 SF Available  | 57A    | 875 SF Available    |  |  |
| 20D                          | 280 SF Available    | 58     | 9,841 SF Available  |  |  |
| 21                           | 2,020 SF Available  | 59A    | 1,803 SF Available  |  |  |
| 22                           | 4,253 SF Available  | 59B    | 8,025 SF Available  |  |  |
| 23                           | 4,899 SF Available  | 65     | 1,600 SF Available  |  |  |
| 25                           | 4,195 SF Available  | 68     | 4,525 SF Available  |  |  |
| 26                           | 2,993 SF Available  | 90G    | 779 SF Available    |  |  |
| 27                           | 1,923 SF Available  | 90E    | 712 SF Available    |  |  |
| 30                           | 4,093 SF Available  | 91A    | 1,200 SF Available  |  |  |
| 31                           | 653 SF Available    | 89     | 6,600 SF Available  |  |  |
| 32                           | 2,753 SF Available  | 99     | 12,405 SF Available |  |  |