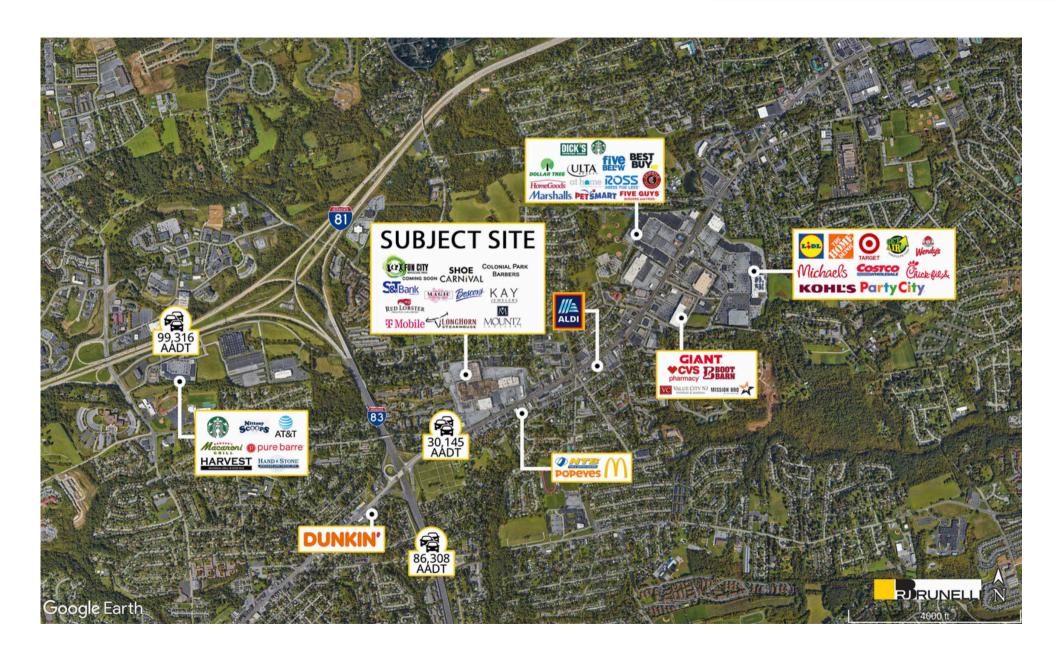

The subject site is less than five miles from Downtown Harrisburg

Seconds from Exit 50 off Interstate 83, a major north-south interstate highway boasting over 86,308 AADT

Within five miles of the property, there are over 53.1 million square feet of commercial space

75,304 people in a 3-mile radius with an average household income of \$97,442

Seeking: department stores, supermarkets, furniture stores, fitness centers, recreation and sporting centers, home improvement, discount stores, and more