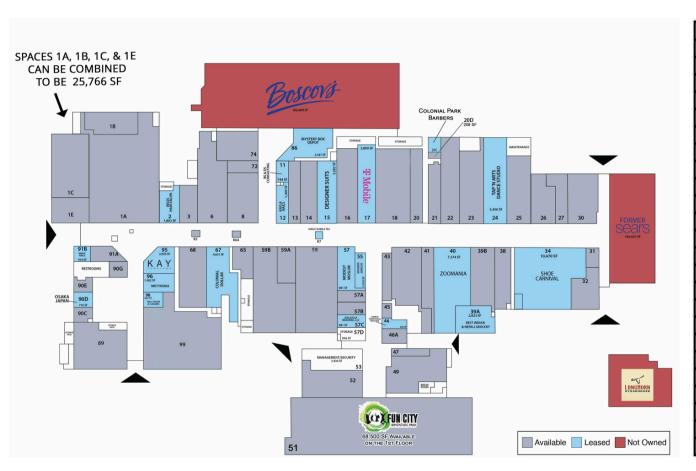

AVAILABLE:

### 34,250 - 68,500 SF (Lower Level)

Anchored by Boscov's and Fun City Adventure Park, which will composed of 68,500 SF on the 2nd Floor (Coming Soon), with national tenants including Kay Jewelers, T-Mobile, Shoe Carnival, Red Lobster, LongHorn Steakhouse, etc

#### **Traffic Counts**

| Jonestown Rd. | 30,145 Cars Per Day |
|---------------|---------------------|
| Colonial Rd.  | 11,158 Cars Per Day |
| Route 83.     | 86,308 Cars Per Day |

| First Floor Available Spaces |                     |        |                     |  |  |
|------------------------------|---------------------|--------|---------------------|--|--|
| Space#                       | SF                  | Space# | SF                  |  |  |
| 1A                           | 11,705 SF Available |        | 2,692 SF Available  |  |  |
| 1B                           | 5,106 SF Available  | 39B    | 3,840 SF Available  |  |  |
| 1C                           | 6,447 SF Available  | 41     | 2,154 SF Available  |  |  |
| 1E                           | 2,508 SF Available  | 42     | 5,404 SF Available  |  |  |
| 3                            | 1,718 SF Available  | 43     | 1,277 SF Available  |  |  |
| 6                            | 6,376 SF Available  | 45     | 394 SF Available    |  |  |
| 8                            | 4,128 SF Available  | 46A    | 985 SF Available    |  |  |
| 74                           | 3,655 SF Available  | 47     | 853 SF Available    |  |  |
| 72                           | 1,017 SF Available  | 46     | 5,333 SF Available  |  |  |
| 13                           | 1,989 SF Available  | 50     | 68,500 SF Available |  |  |
| 14                           | 2,763 SF Available  | 52     | 4,757 SF Available  |  |  |
| 16                           | 4,025 SF Available  | 57B    | 958 SF Available    |  |  |
| 18                           | 6,960 SF Available  | 57A    | 875 SF Available    |  |  |
| 20D                          | 280 SF Available    | 58     | 9,841 SF Available  |  |  |
| 21                           | 2,020 SF Available  | 59A    | 1,803 SF Available  |  |  |
| 22                           | 4,253 SF Available  | 59B    | 8,025 SF Available  |  |  |
| 23                           | 4,899 SF Available  | 65     | 1,600 SF Available  |  |  |
| 25                           | 4,195 SF Available  | 68     | 4,525 SF Available  |  |  |
| 26                           | 2,993 SF Available  | 90G    | 779 SF Available    |  |  |
| 27                           | 1,923 SF Available  | 90E    | 712 SF Available    |  |  |
| 30                           | 4,093 SF Available  | 91A    | 1,200 SF Available  |  |  |
| 31                           | 653 SF Available    | 89     | 6,600 SF Available  |  |  |
| 32                           | 2,753 SF Available  | 99     | 12,405 SF Available |  |  |