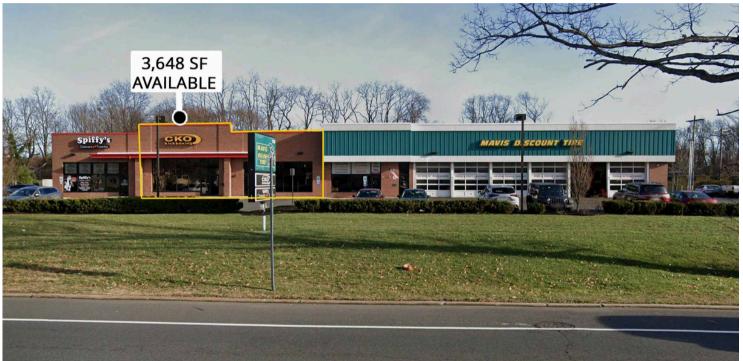

AVAILABLE:

## 3,648 SF (68' x 51')

High visible location opportunity in the desirable trade area of Wall Twp, which also services Belmar, Spring Lake, and Sea Girt.

The subject center is located in the middle of the trade area, has full access on Route 35, and the subject space has approx. 68 feet of frontage.