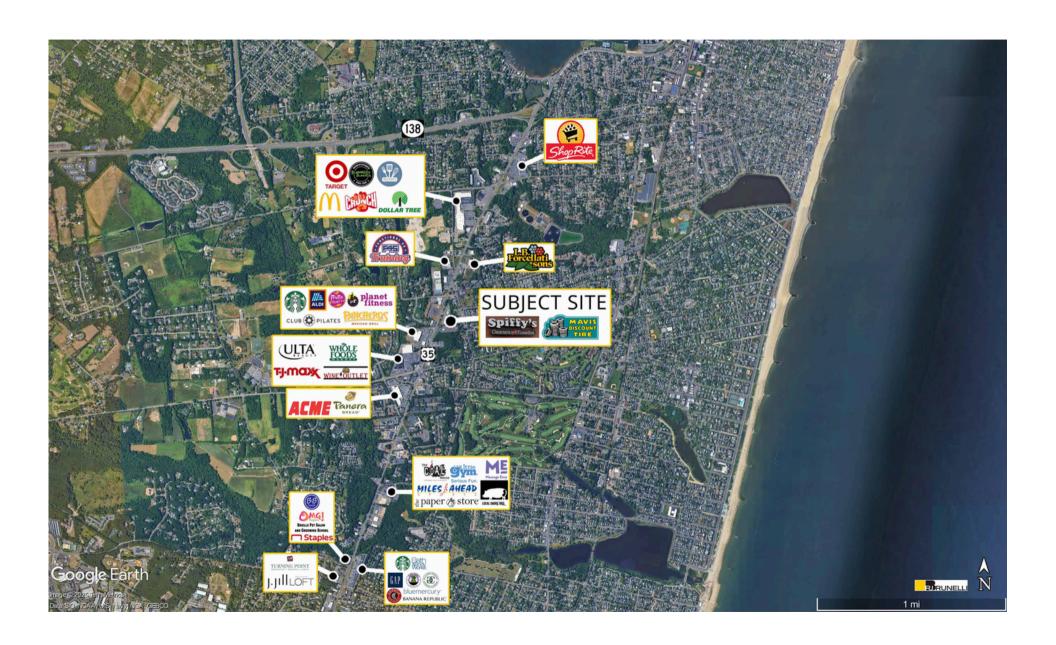

Pylon Signage available

63 parking spaces + additional cross-access parking.

The Estimated NNN: Cam \$1.68/SF; Taxes \$3.80/SF; Insurance \$.66/SF.

Space can potentially be divided.

Per Placer, the adjacent Dunkin Donuts is ranked #36 out of 628 locations in NJ! Starbucks, located across the street, is ranked #31 out of 181 locations in NJ. Allaire Plaza, anchored by Whole Foods, TJ Maxx, and ULTA, is .23 miles South of the subject site and received 2.2 million visits in the last 12 months.