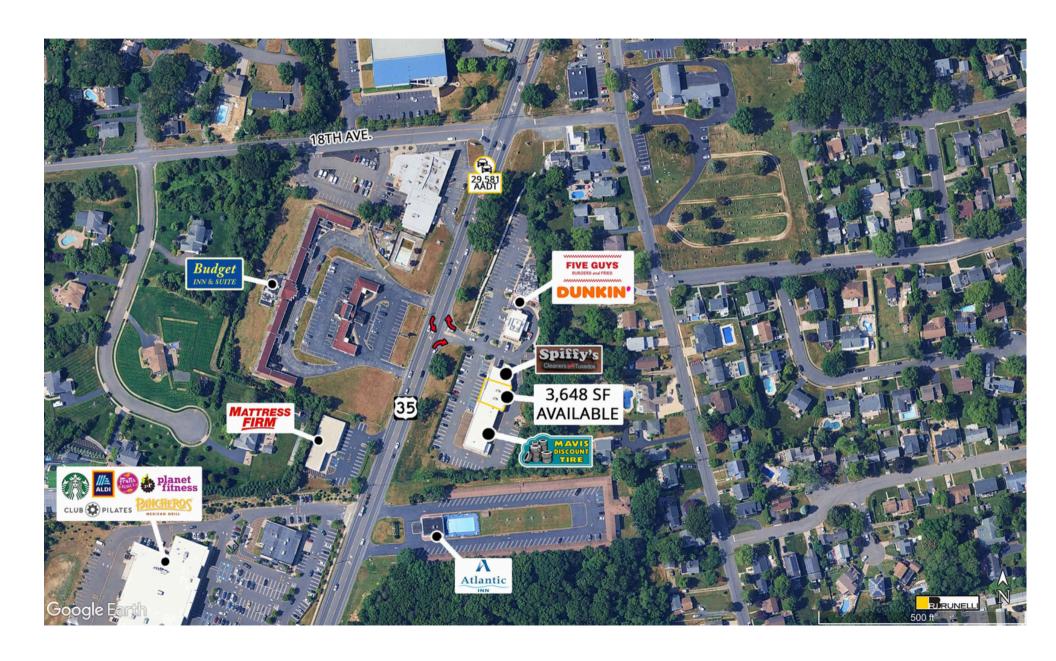

## 3,648 SF (68' x 51')

High visible location opportunity in the desirable trade area of Wall Twp, which also services Belmar, Spring Lake, and Sea Girt.

The subject center is located in the middle of the trade area, has full access on Route 35, and the subject space has approx. 68 feet of frontage.

Pylon Signage available

63 parking spaces + additional cross-access parking.

The Estimated NNN: Cam \$1.68/SF; Taxes \$3.80/SF; Insurance \$.66/SF.

Space can potentially be divided.

Per Placer, the adjacent Dunkin Donuts is ranked #36 out of 628 locations in NJ! Starbucks, located across the street, is ranked #31 out of 181 locations in NJ. Allaire Plaza, anchored by Whole Foods, TJ Maxx, and ULTA, is .23 miles South of the subject site and received 2.2 million visits in the last 12 months.

#### **Traffic Counts**

| Route 35    | 29,581 Cars Per Day |
|-------------|---------------------|
| Route 138   | 30,475 Cars Per Day |
| Allaire Rd. | 14,579 Cars Per Day |