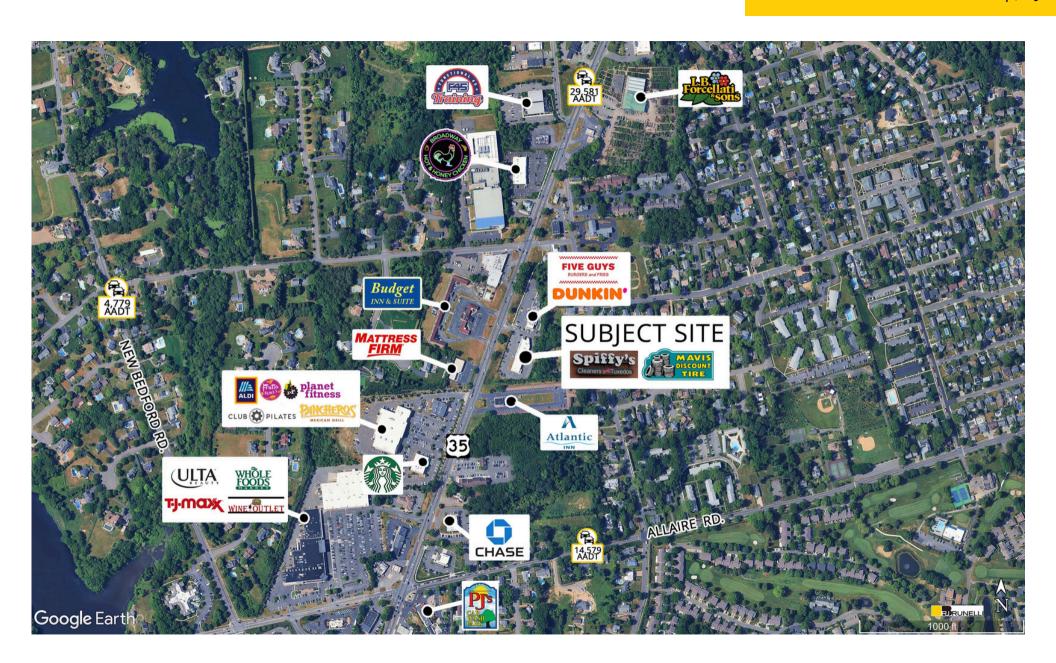

Pylon Signage available

63 parking spaces + additional cross-access parking.

The Estimated NNN: Cam \$1.68/SF; Taxes \$3.80/SF; Insurance \$.66/SF.

Space can potentially be divided.

Per Placer, the adjacent Dunkin Donuts is ranked #36 out of 628 locations in NJ! Starbucks, located across the street, is ranked #31 out of 181 locations in NJ. Allaire Plaza, anchored by Whole Foods, TJ Maxx, and ULTA, is .23 miles South of the subject site and received 2.2 million visits in the last 12 months.

#### **Traffic Counts**

| Route 35    | 29,581 Cars Per Day |
|-------------|---------------------|
| Route 138   | 30,475 Cars Per Day |
| Allaire Rd. | 14,579 Cars Per Day |