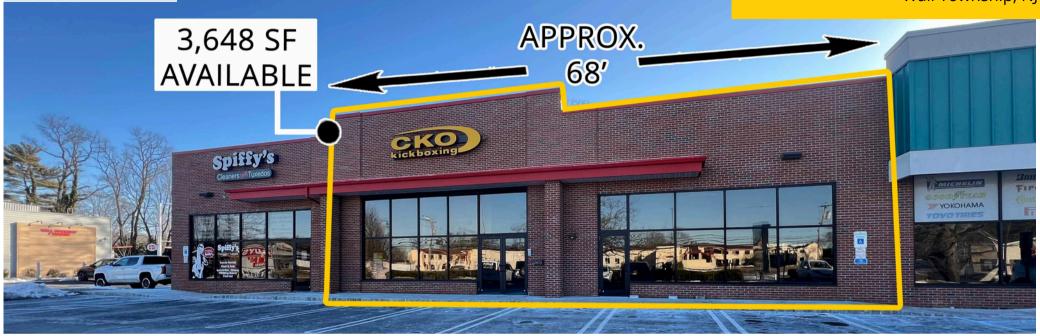

AVAILABLE:

## 3,648 SF (68' x 51')

High visible location opportunity in the desirable trade area of Wall Twp, which also services Belmar, Spring Lake, and Sea Girt.

The subject center is located in the middle of the trade area, has full access on Route 35, and the subject space has approx. 68 feet of frontage.