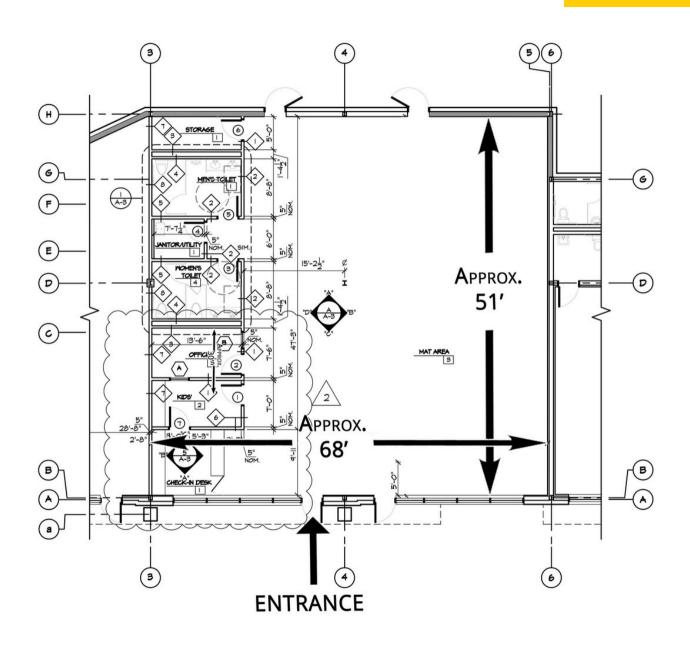

## 3,648 SF (68' x 51')

High visible location opportunity in the desirable trade area of Wall Twp, which also services Belmar, Spring Lake, and Sea Girt.

The subject center is located in the middle of the trade area, has full access on Route 35, and the subject space has approx. 68 feet of frontage.