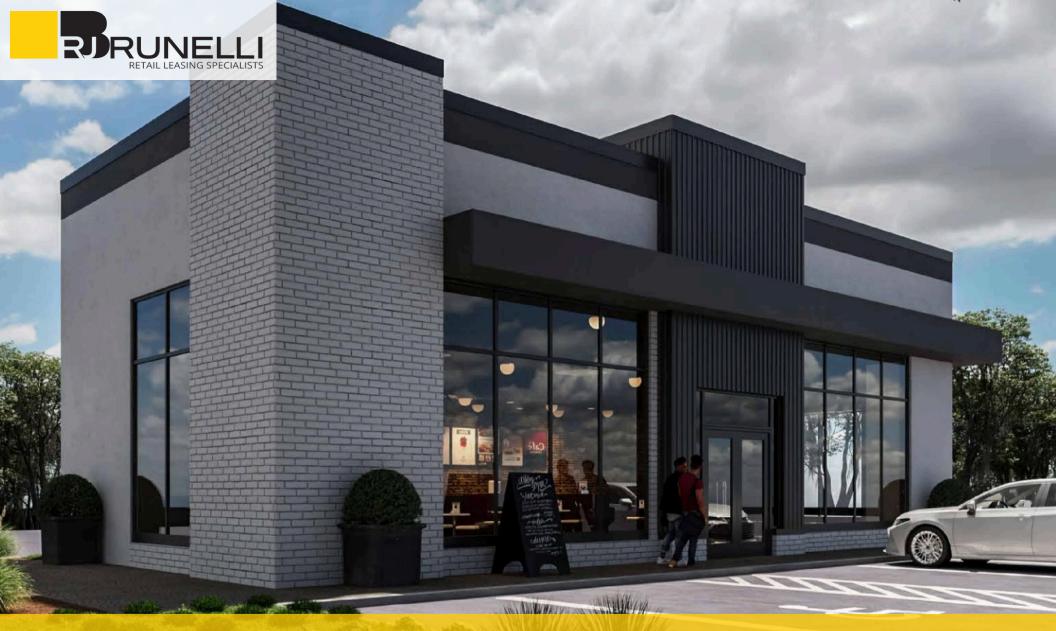

BRAND NEW CONSTRUCTION, 10-YEAR LEASE WITH INCREASES EVERY 5 YEARS

## PROPERTY INFORMATION

ADDRESS 360 Rt. 9 Manalapan, NJ

> PRICE \$2,550,000

CAP RATE 5.9%

- New 10 Year Corporate Lease with No Early Termination Clause
- 10% Rental Increases Every 5 Years in the Base Term and Options
- Brand-New High-Quality Construction with a Patio and Drive Thru
- Serving over 51,600 residents in a three-mile radius who have an Average HH Income of \$215,403
- Strong Daytime Population, with over 27,953 employees within a three-mile radius.
- The subject site is accessible via Rt. 9, Willow Grove Way, and Franklin Lane allowing the immediate population to access the site quickly and easily
- The site is located on Rt. 9 North, which is the North/ South retail corridor within Monmouth County. The site captures morning traffic headed to the Garden State Parkway or Rt. 18. The traffic count is 57,078 car/day.
- Notable Manalapan retail consists of the Manalapan Epi Centre where Wegmans, Target, Home Sense, Home Goods and others are located which had 5.7 million visits in the last 12 months per Placer a.i.; and Manalapan Commons including Best Buy and a new Nordstrom Rack will be opening soon.
- Top 3 Tapestry Segments within a three-mile radius are Sawy Suburbanites, Professional Pride, and Top Tier
- The nearest Starbucks location, just .36 miles south of the subject location is ranked number 30 out of 181 locations in NJ per Placer a.i.
- The nearest Gregory's Coffee will be located at the new Regency owned property located 7.5 miles north of the subject site on Rt. 9 South in Old Bridge creating further brand awareness within the immediate trade area, but catering to traffic on the opposite side of Rt. 9 headed south.