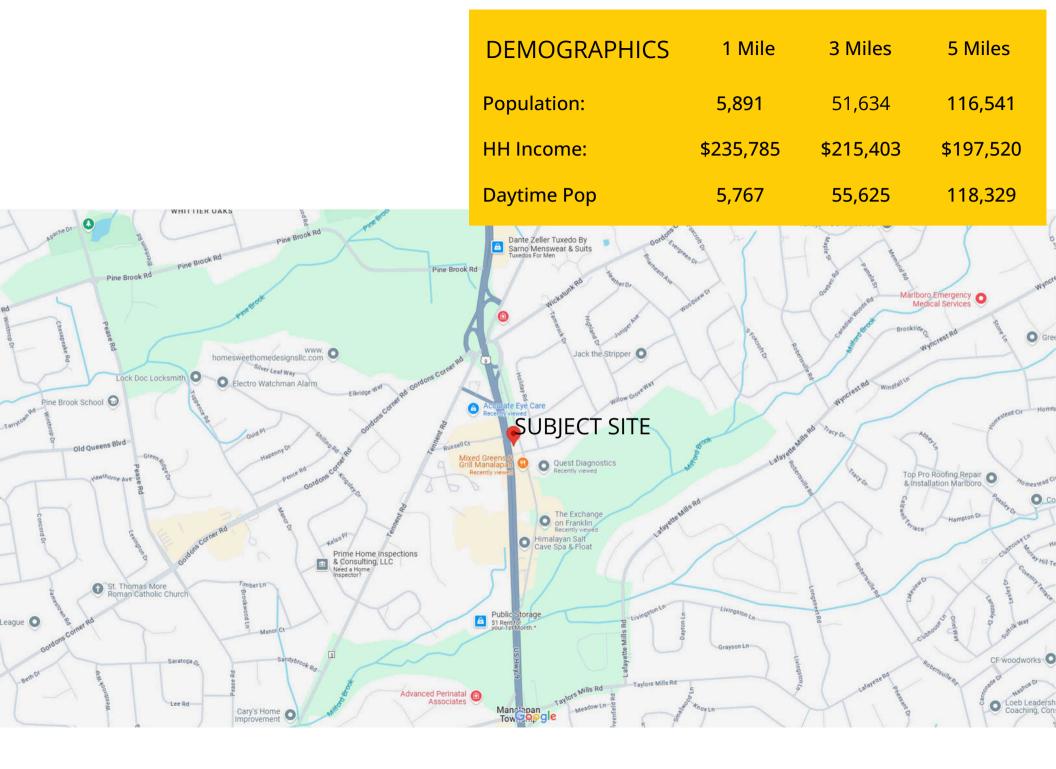

- New 10 Year Corporate Lease with No Early Termination Clause
- 10% Rental Increases Every 5 Years in the Base Term and Options
- Brand-New High-Quality Construction with a Patio and Drive Thru
- Serving over 51,600 residents in a three-mile radius who have an Average HH Income of \$215,403
- Strong Daytime Population, with over 27,953 employees within a three-mile radius.
- The subject site is accessible via Rt. 9, Willow Grove Way, and Franklin Lane allowing the immediate population to access the site quickly and easily
- The site is located on Rt. 9 North, which is the North/ South retail corridor within Monmouth County. The site captures morning traffic headed to the Garden State Parkway or Rt. 18. The traffic count is 57,078 car/day.
- Notable Manalapan retail consists of the Manalapan Epi Centre where Wegmans, Target, Home Sense, Home Goods and others are located which had 5.7 million visits in the last 12 months per Placer a.i.; and Manalapan Commons including Best Buy and a new Nordstrom Rack will be opening soon.
- Top 3 Tapestry Segments within a three-mile radius are Sawy Suburbanites, Professional Pride, and Top Tier
- The nearest Starbucks location, just .36 miles south of the subject location is ranked number 30 out of 181 locations in NJ per Placer a.i.
- The nearest Gregory's Coffee will be located at the new Regency owned property located 7.5 miles north of the subject site on Rt. 9 South in Old Bridge creating further brand awareness within the immediate trade area, but catering to traffic on the opposite side of Rt. 9 headed south.