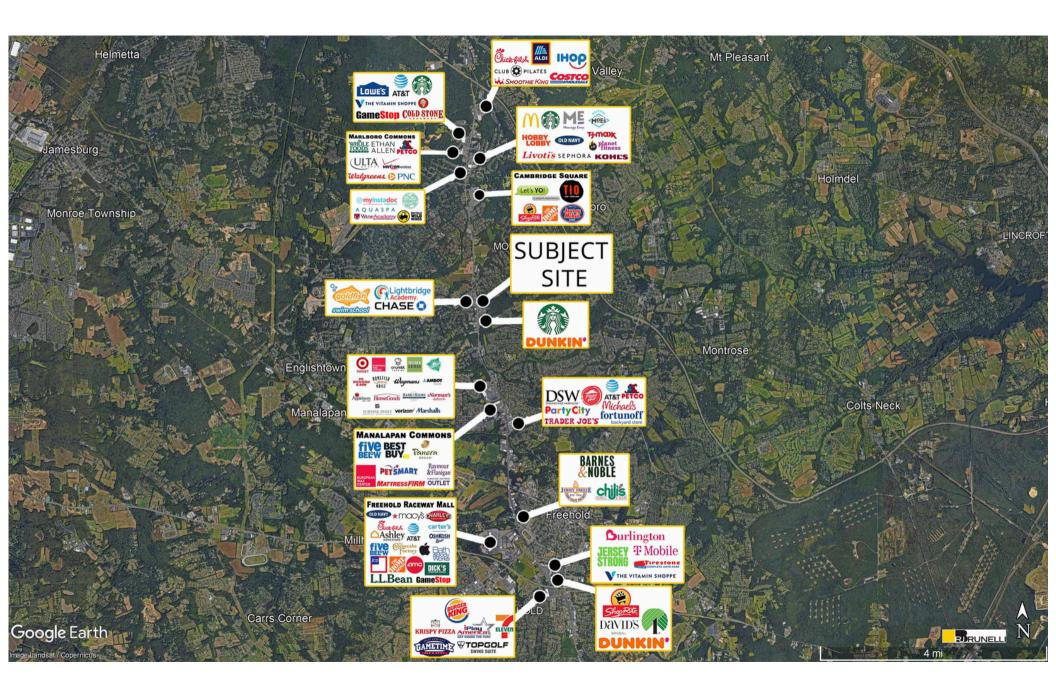

- New 10 Year Corporate Lease with No Early Termination Clause
- 10% Rental Increases Every 5 Years in the Base Term and Options
- Brand-New High-Quality Construction with a Patio and Drive Thru
- Serving over 51,600 residents in a three-mile radius who have an Average HH Income of \$215,403
- Strong Daytime Population, with over 27,953 employees within a three-mile radius.
- The subject site is accessible via Rt. 9, Willow Grove Way, and Franklin Lane allowing the immediate population to access the site quickly and easily
- The site is located on Rt. 9 North, which is the North/ South retail corridor within Monmouth County. The site captures morning traffic headed to the Garden State Parkway or Rt. 18. The traffic count is 57,078 car/day.
- Notable Manalapan retail consists of the Manalapan Epi Centre where Wegmans, Target, Home Sense, Home Goods and others are located which had 5.7 million visits in the last 12 months per Placer a.i.; and Manalapan Commons including Best Buy and a new Nordstrom Rack will be opening soon.
- Top 3 Tapestry Segments within a three-mile radius are Sawy Suburbanites, Professional Pride, and Top Tier
- The nearest Starbucks location, just .36 miles south of the subject location is ranked number 30 out of 181 locations in NJ per Placer a.i.
- The nearest Gregory's Coffee will be located at the new Regency owned property located 7.5 miles north of the subject site on Rt. 9 South in Old Bridge creating further brand awareness within the immediate trade area, but catering to traffic on the opposite side of Rt. 9 headed south.