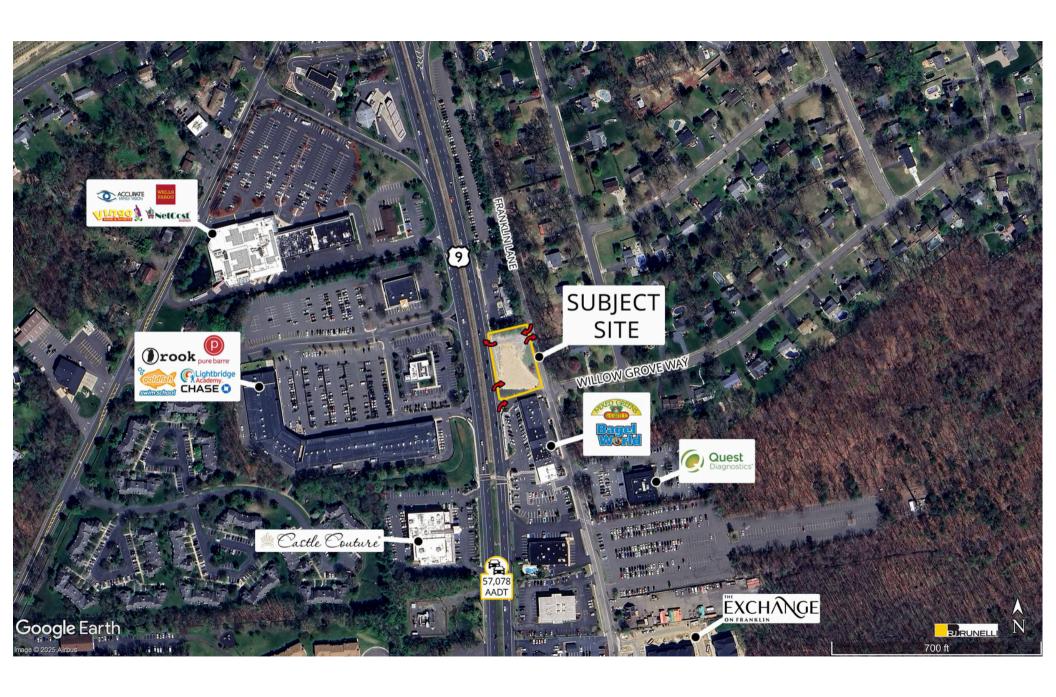

## PROPERTY INFORMATION

ADDRESS 360 Rt. 9 Manalapan, NJ

> PRICE \$2,550,000

CAP RATE 5.9%

- New 10 Year Corporate Lease with No Early Termination Clause
- 10% Rental Increases Every 5 Years in the Base Term and Options
- Brand-New High-Quality Construction with a Patio and Drive Thru
- Serving over 51,600 residents in a three-mile radius who have an Average HH Income of \$215,403
- Strong Daytime Population, with over 27,953 employees within a three-mile radius.
- The subject site is accessible via Rt. 9, Willow Grove Way, and Franklin Lane allowing the immediate population to access the site quickly and easily
- The site is located on Rt. 9 North, which is the North/ South retail corridor within Monmouth County. The site captures morning traffic headed to the Garden State Parkway or Rt. 18. The traffic count is 57,078 car/day.
- Notable Manalapan retail consists of the Manalapan Epi Centre where Wegmans, Target, Home Sense, Home Goods and others are located which had 5.7 million visits in the last 12 months per Placer a.i.; and Manalapan Commons including Best Buy and a new Nordstrom Rack will be opening soon.
- Top 3 Tapestry Segments within a three-mile radius are Sawy Suburbanites, Professional Pride, and Top Tier
- The nearest Starbucks location, just .36 miles south of the subject location is ranked number 30 out of 181 locations in NJ per Placer a.i.
- The nearest Gregory's Coffee will be located at the new Regency owned property located 7.5 miles north of the subject site on Rt. 9 South in Old Bridge creating further brand awareness within the immediate trade area, but catering to traffic on the opposite side of Rt. 9 headed south.