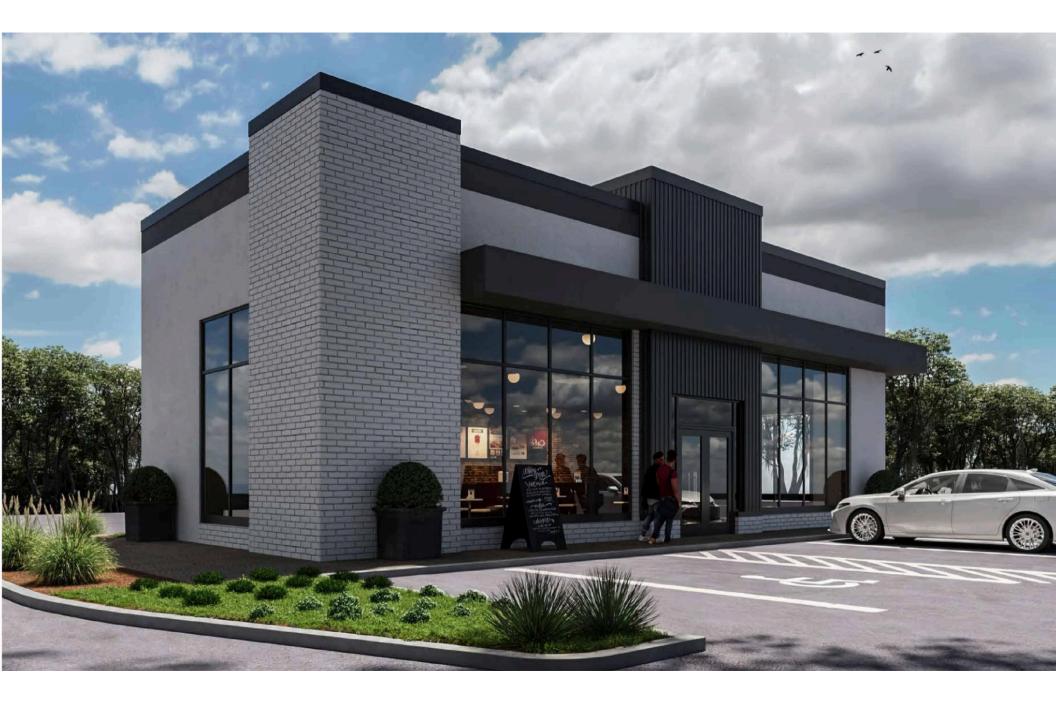

BRAND NEW CONSTRUCTION, 10-YEAR LEASE WITH INCREASES EVERY 5 YEARS

and the way of the state of the

**GREGORYS COFFEE** 

.

MANALAPAN, NEW JERSEY

TABLE OF

- New 10 Year Corporate Lease with No Early Termination Clause
- 10% Rental Increases Every 5 Years in the Base Term and Options
- Brand-New High-Quality Construction with a Patio and Drive Thru
- Serving over 51,600 residents in a three-mile radius who have an Average HH Income of \$215,403
- Strong Daytime Population, with over 27,953 employees within a three-mile radius.
- The subject site is accessible via Rt. 9, Willow Grove Way, and Franklin Lane allowing the immediate population to access the site quickly and easily
- The site is located on Rt. 9 North, which is the North/ South retail corridor within Monmouth County. The site captures morning traffic headed to the Garden State Parkway or Rt. 18. The traffic count is 57,078 car/day.
- Notable Manalapan retail consists of the Manalapan Epi Centre where Wegmans, Target, Home Sense, Home Goods and others are located which had 5.7 million visits in the last 12 months per Placer a.i.; and Manalapan Commons including Best Buy and a new Nordstrom Rack will be opening soon.
- Top 3 Tapestry Segments within a three-mile radius are Savvy Suburbanites, Professional Pride, and Top Tier
- The nearest Starbucks location, just .36 miles south of the subject location is ranked number 30 out of 181 locations in NJ per Placer a.i.
- The nearest Gregory's Coffee will be located at the new Regency owned property located 7.5 miles north of the subject site on Rt. 9 South in Old Bridge creating further brand awareness within the immediate trade area, but catering to traffic on the opposite side of Rt. 9 headed south.