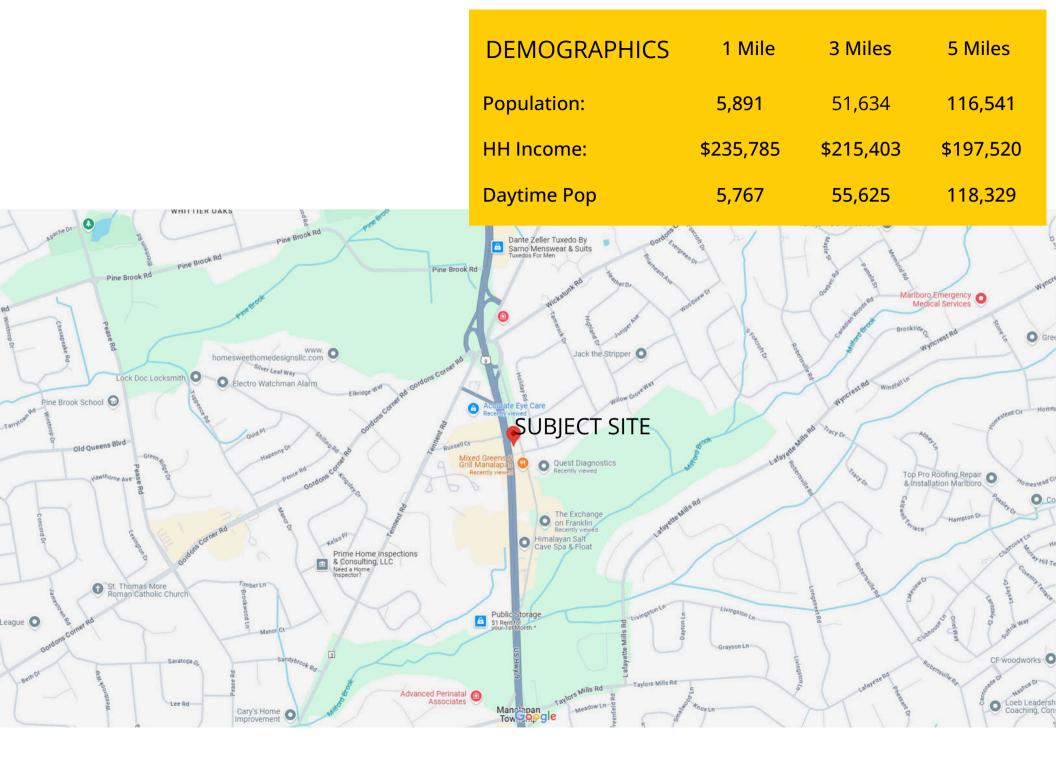

- New 10 Year Corporate Lease with No Early Termination Clause
- 10% Rental Increases Every 5 Years in the Base Term and Options
- Brand-New High-Quality Construction with a Patio and Drive Thru
- Serving over 51,600 residents in a three-mile radius who have an Average HH Income of \$215,403
- Strong Daytime Population, with over 27,953 employees within a three-mile radius.
- The subject site is accessible via Rt. 9, Willow Grove Way, and Franklin Lane allowing the immediate population to access the site quickly and easily
- The site is located on Rt. 9 North, which is the North/ South retail corridor within Monmouth County. The site captures morning traffic headed to the Garden State Parkway or Rt. 18. The traffic count is 57,078 car/day.
- Notable Manalapan retail consists of the Manalapan Epi Centre where Wegmans, Target, Home Sense, Home Goods and others are located which had 5.7 million visits in the last 12 months per Placer a.i.; and Manalapan Commons including Best Buy and a new Nordstrom Rack will be opening soon.
- Top 3 Tapestry Segments within a three-mile radius are Savvy Suburbanites, Professional Pride, and Top Tier
- The nearest Starbucks location, just .36 miles south of the subject location is ranked number 30 out of 181 locations in NJ per Placer a.i.
- The nearest Gregory's Coffee will be located at the new Regency owned property located 7.5 miles north of the subject site on Rt. 9 South in Old Bridge creating further brand awareness within the immediate trade area, but catering to traffic on the opposite side of Rt. 9 headed south.