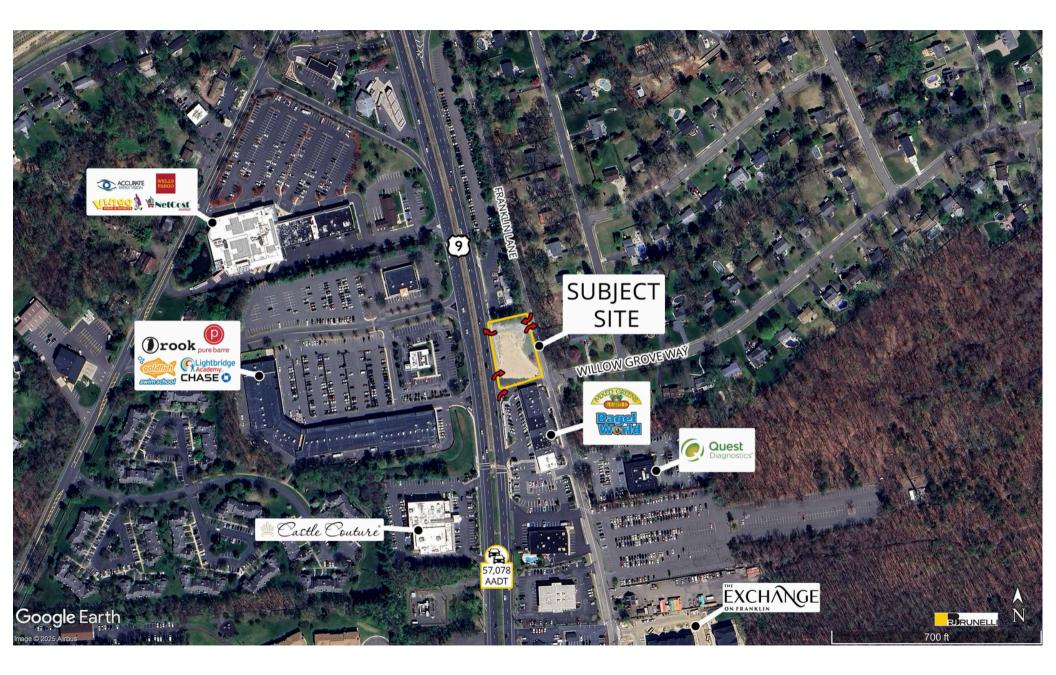

- New 10 Year Corporate Lease with No Early Termination Clause
- 10% Rental Increases Every 5 Years in the Base Term and Options
- Brand-New High-Quality Construction with a Patio and Drive Thru
- Serving over 51,600 residents in a three-mile radius who have an Average HH Income of \$215,403
- Strong Daytime Population, with over 27,953 employees within a three-mile radius.
- The subject site is accessible via Rt. 9, Willow Grove Way, and Franklin Lane allowing the immediate population to access the site quickly and easily
- The site is located on Rt. 9 North, which is the North/ South retail corridor within Monmouth County. The site captures morning traffic headed to the Garden State Parkway or Rt. 18. The traffic count is 57,078 car/day.
- Notable Manalapan retail consists of the Manalapan Epi Centre where Wegmans, Target, Home Sense, Home Goods and others are located which had 5.7 million visits in the last 12 months per Placer a.i.; and Manalapan Commons including Best Buy and a new Nordstrom Rack will be opening soon.
- Top 3 Tapestry Segments within a three-mile radius are Savvy Suburbanites, Professional Pride, and Top Tier
- The nearest Starbucks location, just .36 miles south of the subject location is ranked number 30 out of 181 locations in NJ per Placer a.i.
- The nearest Gregory's Coffee will be located at the new Regency owned property located 7.5 miles north of the subject site on Rt. 9 South in Old Bridge creating further brand awareness within the immediate trade area, but catering to traffic on the opposite side of Rt. 9 headed south.