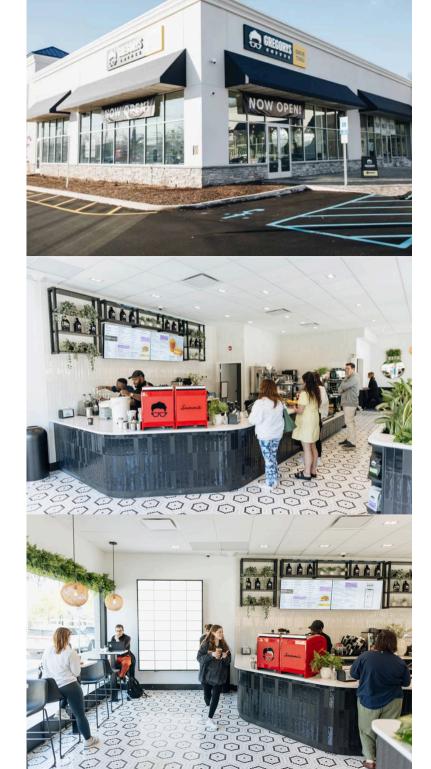

## INVESTMENT HIGHLIGHTS

Gregory's Coffee is a New York-based coffee roaster and retailer founded in 2006 in Manhattan, New York with a strong focus on quality, innovative products, and world class service. They have now expanded to more than 50 locations throughout the US. Aside from a range of coffee and tea choices, Gregory's Coffee also offers pastries, packaged foods, and a plant-based meal selection curated by an in-house registered dietitian that are prepared from scratch daily.

- New 10 Year Corporate Lease with No Early Termination Clause
- 10% Rental Increases Every 5 Years in the Base Term and Options
- Brand-New High-Quality Construction with a Patio and Drive Thru
- Serving over 51,600 residents in a three-mile radius who have an Average HH Income of \$215,403
- Strong Daytime Population, with over 27,953 employees within a three-mile radius.
- The subject site is accessible via Rt. 9, Willow Grove Way, and Franklin Lane allowing the immediate population to access the site quickly and easily
- The site is located on Rt. 9 North, which is the North/ South retail corridor within Monmouth County. The site captures morning traffic headed to the Garden State Parkway or Rt. 18. The traffic count is 57,078 car/day.
- Notable Manalapan retail consists of the Manalapan Epi Centre where Wegmans, Target, Home Sense, Home Goods and others are located which had 5.7 million visits in the last 12 months per Placer a.i.; and Manalapan Commons including Best Buy and a new Nordstrom Rack will be opening soon.
- Top 3 Tapestry Segments within a three-mile radius are Savvy Suburbanites, Professional Pride, and Top Tier
- The nearest Starbucks location, just .36 miles south of the subject location is ranked number 30 out of 181 locations in NJ per Placer a.i.
- The nearest Gregory's Coffee will be located at the new Regency owned property located 7.5 miles north of the subject site on Rt. 9 South in Old Bridge creating further brand awareness within the immediate trade area, but catering to traffic on the opposite side of Rt. 9 headed south.