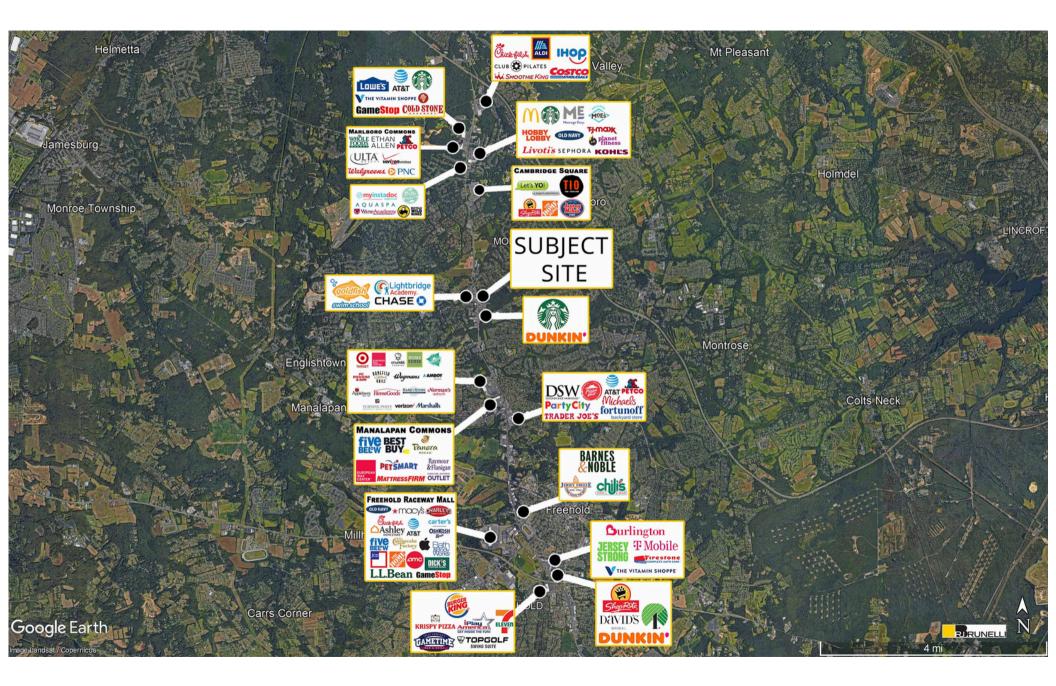

- New 10 Year Corporate Lease with No Early Termination Clause
- 10% Rental Increases Every 5 Years in the Base Term and Options
- Brand-New High-Quality Construction with a Patio and Drive Thru
- Serving over 51,600 residents in a three-mile radius who have an Average HH Income of \$215,403
- Strong Daytime Population, with over 27,953 employees within a three-mile radius.
- The subject site is accessible via Rt. 9, Willow Grove Way, and Franklin Lane allowing the immediate population to access the site quickly and easily
- The site is located on Rt. 9 North, which is the North/ South retail corridor within Monmouth County. The site captures morning traffic headed to the Garden State Parkway or Rt. 18. The traffic count is 57,078 car/day.
- Notable Manalapan retail consists of the Manalapan Epi Centre where Wegmans, Target, Home Sense, Home Goods and others are located which had 5.7 million visits in the last 12 months per Placer a.i.; and Manalapan Commons including Best Buy and a new Nordstrom Rack will be opening soon.
- Top 3 Tapestry Segments within a three-mile radius are Savvy Suburbanites, Professional Pride, and Top Tier
- The nearest Starbucks location, just .36 miles south of the subject location is ranked number 30 out of 181 locations in NJ per Placer a.i.
- The nearest Gregory's Coffee will be located at the new Regency owned property located 7.5 miles north of the subject site on Rt. 9 South in Old Bridge creating further brand awareness within the immediate trade area, but catering to traffic on the opposite side of Rt. 9 headed south.