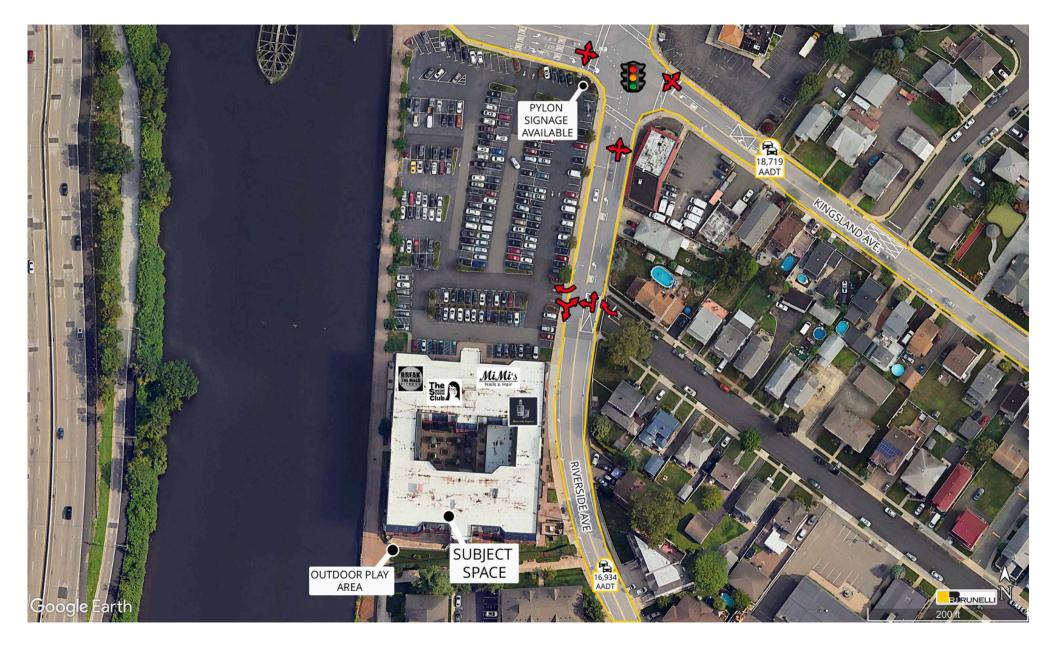

Outdoor space connected to the subject space is available.

Pylon Signage is available.

Seeking daycare or medical use.

| 1 Mile    | 3 Miles             | 5 Miles                         |                                                        |
|-----------|---------------------|---------------------------------|--------------------------------------------------------|
| 29,539    | 228,615             | 654,686                         |                                                        |
| \$146,281 | \$132,741           | \$123,964                       |                                                        |
| 21,399    | 181,290             | 563,192                         |                                                        |
|           | 29,539<br>\$146,281 | 29,539228,615\$146,281\$132,741 | 29,539 228,615 654,686   \$146,281 \$132,741 \$123,964 |

## **Traffic Counts**

| Riverside Ave  | 16,934 Cars Per Day |
|----------------|---------------------|
| Kingsland Ave. | 18,719 Cars Per Day |
| Route 21       | 66,995 Cars Per Day |

FOR LEASE