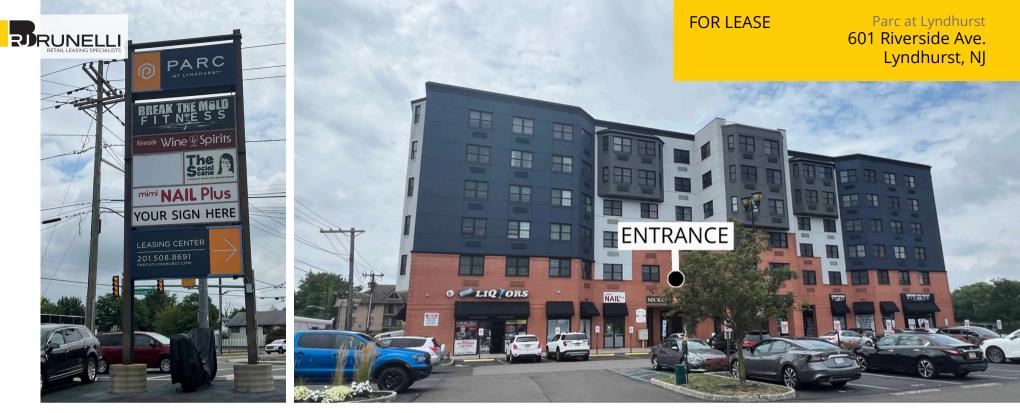

AVAILABLE: Approx. 8,000 SF +/-

Prime leasing opportunity in densely populated Lyndhurst, NJ, within mixed-use development, PARC at Lyndhurst.

Space was previously occupied by a Twp. school program, and it is in move-in ready condition with about 12 separate rooms, one large open space suitable for open play or gym area with high ceilings, and handicapped bathrooms.

Outdoor space connected to the subject space is available.

Pylon Signage is available.

Seeking daycare or medical use.

| 1 Mile    | 3 Miles             | 5 Miles                         |                                                        |
|-----------|---------------------|---------------------------------|--------------------------------------------------------|
| 29,539    | 228,615             | 654,686                         |                                                        |
| \$146,281 | \$132,741           | \$123,964                       |                                                        |
| 21,399    | 181,290             | 563,192                         |                                                        |
|           | 29,539<br>\$146,281 | 29,539228,615\$146,281\$132,741 | 29,539 228,615 654,686   \$146,281 \$132,741 \$123,964 |