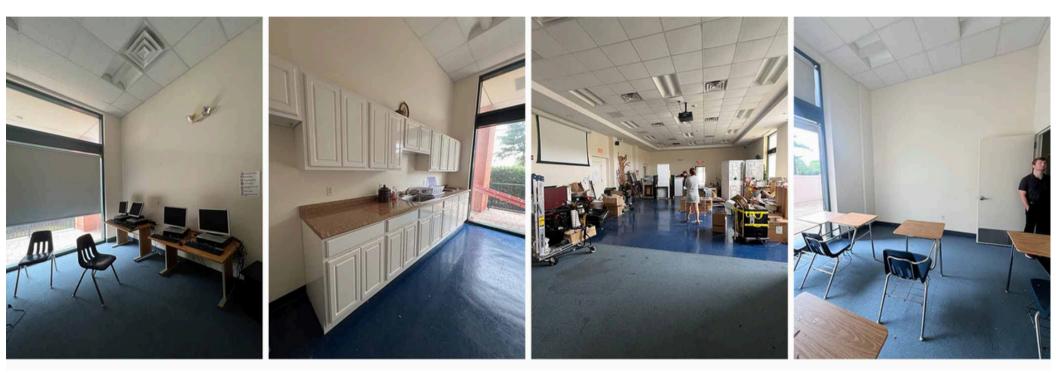

AVAILABLE: Approx. 8,000 SF +/-

Prime leasing opportunity in densely populated Lyndhurst, NJ, within mixed-use development, PARC at Lyndhurst.

Space was previously occupied by a Twp. school program, and it is in move-in ready condition with about 12 separate rooms, one large open space suitable for open play or gym area with high ceilings, and handicapped bathrooms.