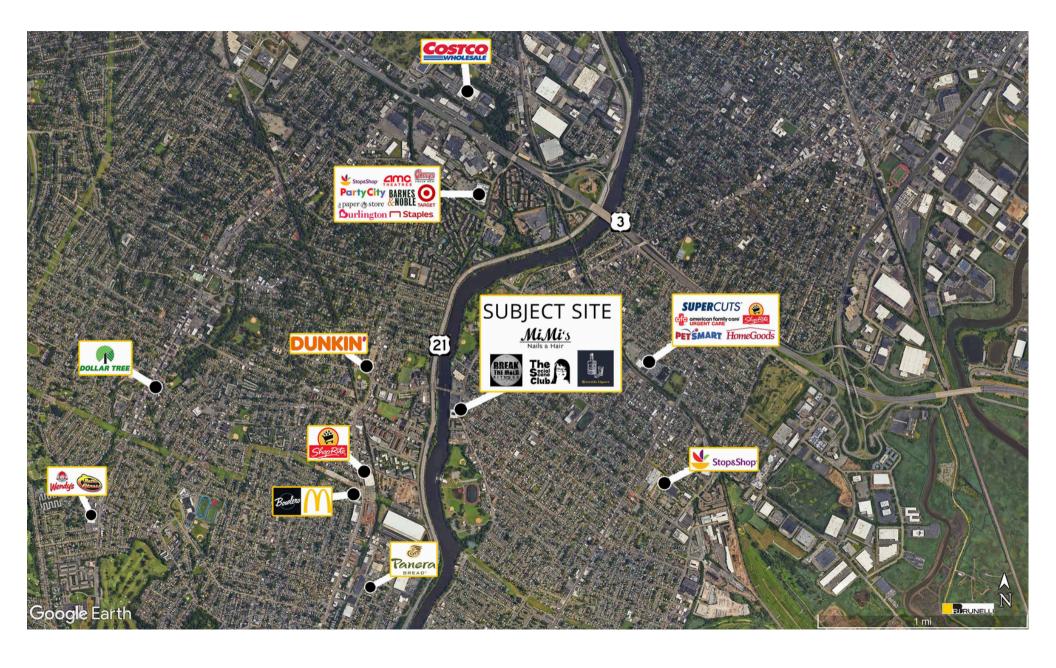

AVAILABLE: Approx. 8,000 SF +/-

Prime leasing opportunity in densely populated Lyndhurst, NJ, within mixed-use development, PARC at Lyndhurst.

Space was previously occupied by a Twp. school program, and it is in move-in ready condition with about 12 separate rooms, one large open space suitable for open play or gym area with high ceilings, and handicapped bathrooms.

Outdoor space connected to the subject space is available.

Pylon Signage is available.

Seeking daycare or medical use.

| 1 Mile    | 3 Miles             | 5 Miles                         |                                                        |
|-----------|---------------------|---------------------------------|--------------------------------------------------------|
| 29,539    | 228,615             | 654,686                         |                                                        |
| \$146,281 | \$132,741           | \$123,964                       |                                                        |
| 21,399    | 181,290             | 563,192                         |                                                        |
|           | 29,539<br>\$146,281 | 29,539228,615\$146,281\$132,741 | 29,539 228,615 654,686   \$146,281 \$132,741 \$123,964 |

## Total GLA

139,392 SF

## **Traffic Counts**

| Riverside Ave  | 16,934 Cars Per Day |
|----------------|---------------------|
| Kingsland Ave. | 18,719 Cars Per Day |
| Route 21       | 66,995 Cars Per Day |

FOR LEASE