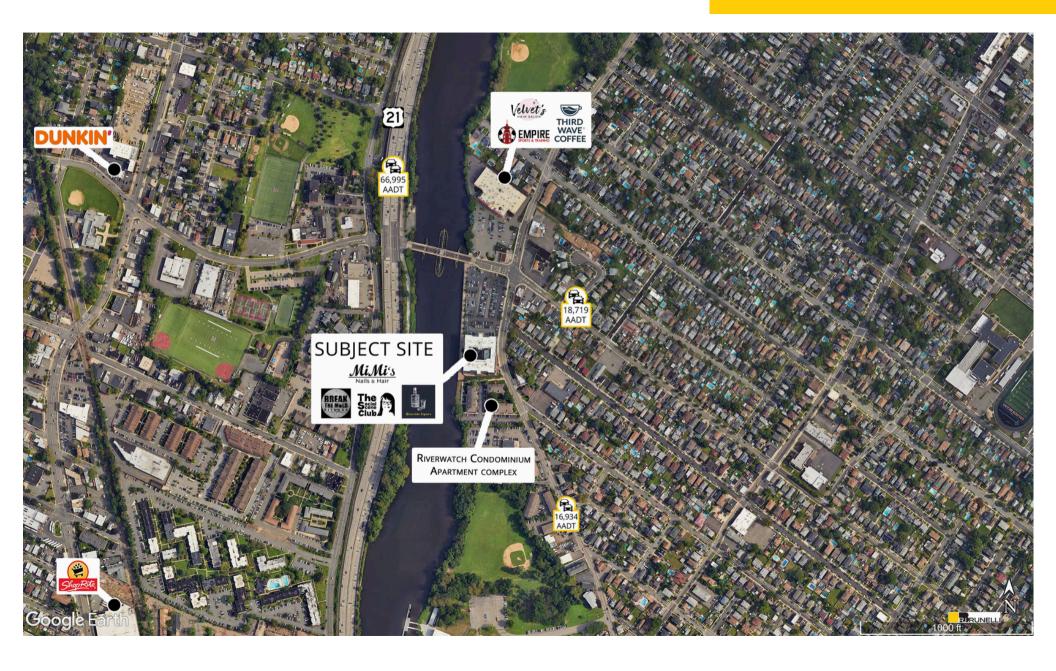

## **Traffic Counts**

| Riverside Ave  | 16,934 Cars Per Day |
|----------------|---------------------|
| Kingsland Ave. | 18,719 Cars Per Day |
| Route 21       | 66,995 Cars Per Day |

FOR LEASE