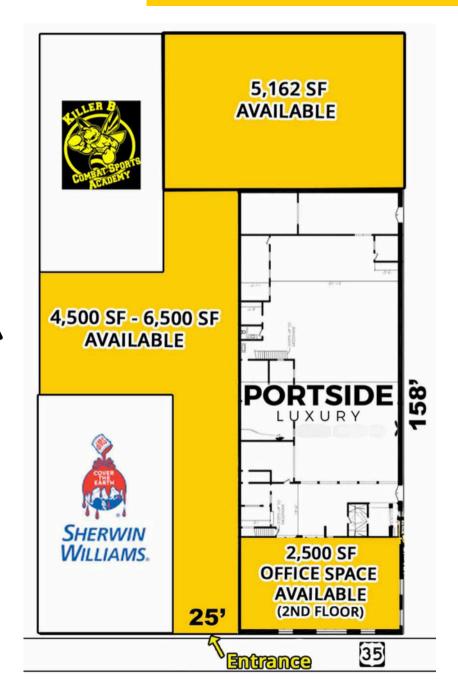

## First Floor: 4,500 SF - 6,500 SF & 5,162 SF Second Floor: 2,500 SF (Office Space)

Terrific opportunity to locate within a highly visible retail site on Route 35 South in the Ocean Township/Eatontown trade area

Estimated NNN = \$3/SF

Ample pylon signage

Seeking pet supplies store, tile store, plumbing supply, cabinet store, furniture, lighting, sport equipment or other specialty use seeking high visibility.

| Demographics | 1 Mile    | 3 Miles   | 5 Miles   |
|--------------|-----------|-----------|-----------|
| Population:  | 8,610     | 75,964    | 160,607   |
| HH Income:   | \$134,720 | \$137,923 | \$132,416 |
| Daytime Pop  | 8,479     | 78,968    | 163,960   |
| Total GLA    |           |           |           |