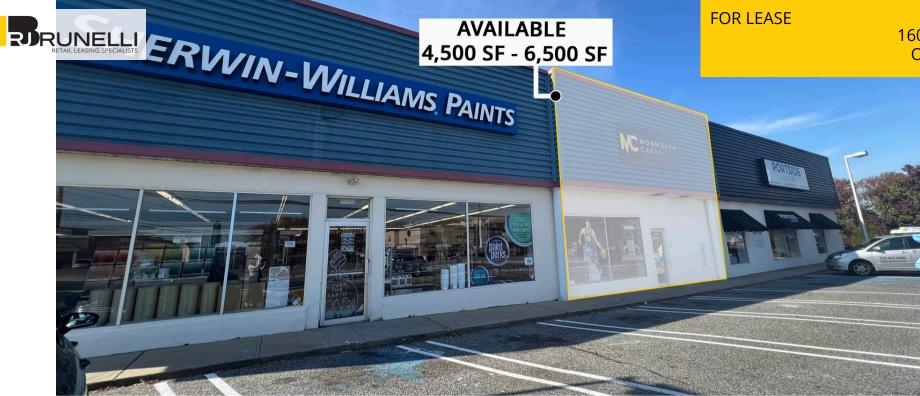

AVAILABLE:

## First Floor: 4,500 SF - 6,500 SF & 5,162 SF Second Floor: 2,500 SF (Office Space)

Terrific opportunity to locate within a highly visible retail site on Route 35 South in the Ocean Township/Eatontown trade area

## 1604 Route 35 AVAILABLE FOR LEASE