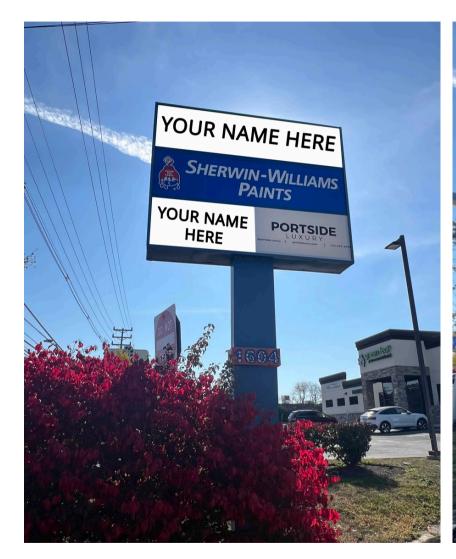

Estimated NNN = \$3/SF

Ample pylon signage

Seeking pet supplies store, tile store, plumbing supply, cabinet store, furniture, lighting, sport equipment or other specialty use seeking high visibility.

| Demographics | 1 Mile    | 3 Miles   | 5 Miles   |
|--------------|-----------|-----------|-----------|
| Population:  | 8,610     | 75,964    | 160,607   |
| HH Income:   | \$134,720 | \$137,923 | \$132,416 |
| Daytime Pop  | 8,479     | 78,968    | 163,960   |
| Total GLA    |           |           |           |