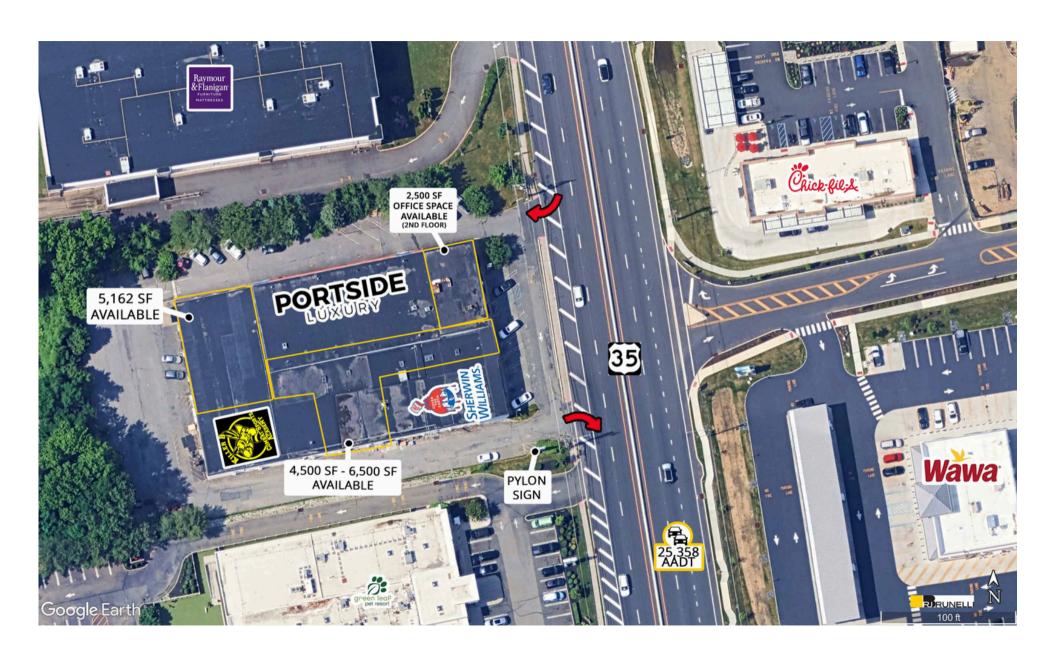

Located directly across from the newly constructed Chick-fil-A, Turning Point, Millers Ale House, Bangs Cookies, and others.

Other nearby retailers include Raymour & Flanigan, The Tile Shop, Kohl's, Wegman's, and others.

## **Traffic Counts**

| Route 35 | 25,358 Cars Per Day |
|----------|---------------------|
| Deal Rd. | 14,001 Cars Per Day |