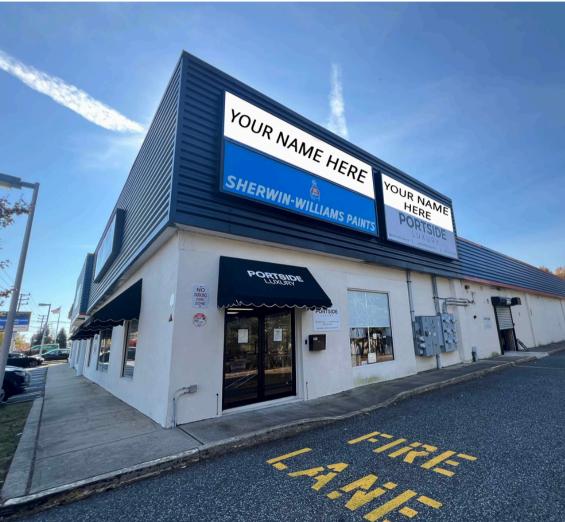

## First Floor: 4,500 SF - 6,500 SF & 5,162 SF Second Floor: 2,500 SF (Office Space)

Terrific opportunity to locate within a highly visible retail site on Route 35 South in the Ocean Township/Eatontown trade area