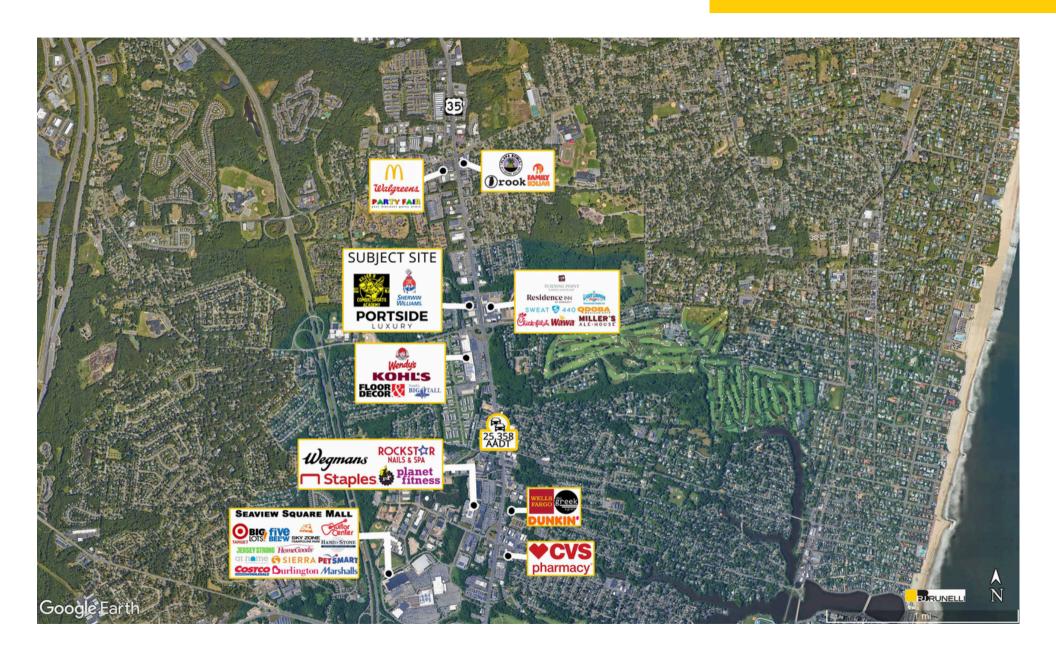

Located directly across from the newly constructed Chick-fil-A, Turning Point, Millers Ale House, Bangs Cookies, and others.

Other nearby retailers include Raymour & Flanigan, The Tile Shop, Kohl's, Wegman's, and others.