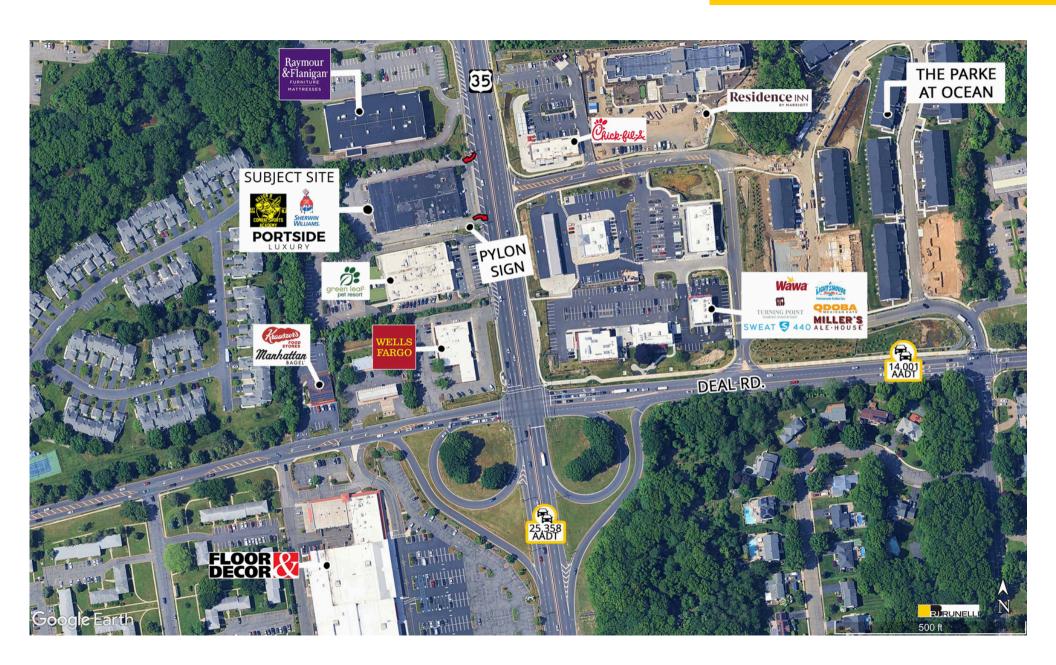

Located directly across from the newly constructed Chick-fil-A, Turning Point, Millers Ale House, Bangs Cookies, and others.

Other nearby retailers include Raymour & Flanigan, The Tile Shop, Kohl's, Wegman's, and others.

## **Traffic Counts**

| Route 35 | 25,358 Cars Per Day |
|----------|---------------------|
| Deal Rd. | 14,001 Cars Per Day |