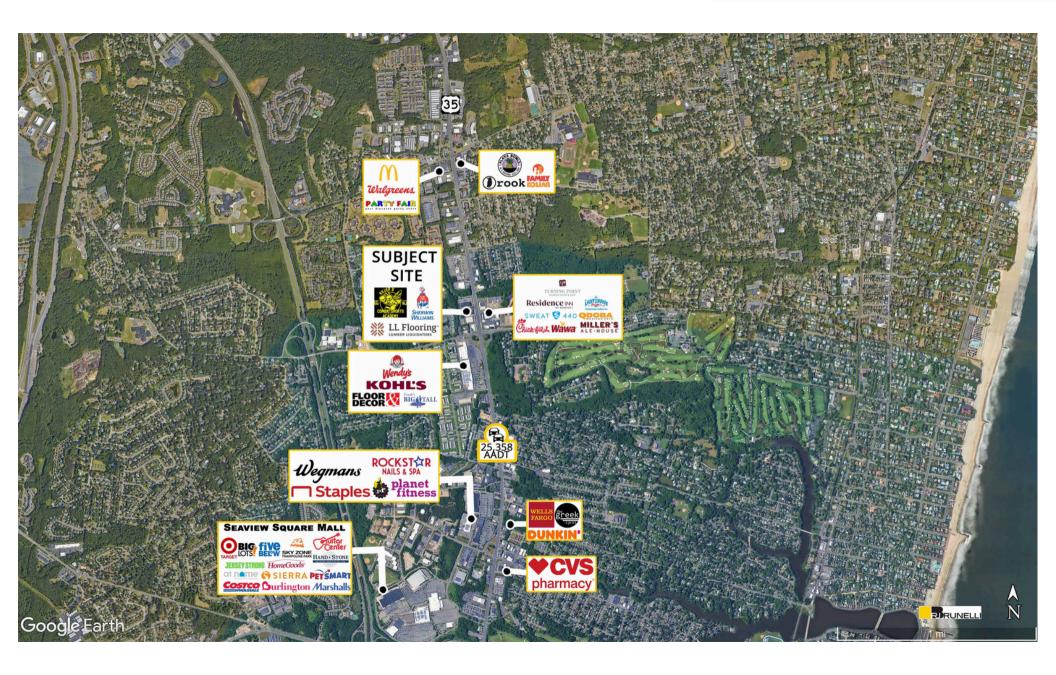

## AVAILABLE: 4,500 SF - 6,500 SF

Terrific opportunity to locate within a highly visible retail site on Route 35 South in the Ocean Township/Eatontown trade area

Located directly across from the newly constructed Chick-fil-A, Turning Point, Millers Ale House, Bangs Cookies, and others.

Other nearby retailers include Raymour & Flanigan, The Tile Shop, Kohl's, Wegman's, and others.

Estimated NNN = \$3/SF

Ample pylon signage

Seeking pet supplies store, tile store, plumbing supply, cabinet store, furniture, lighting, sport equipment or other specialty use seeking high visibility.

## **Traffic Counts**

| Route 35 | 25,358 Cars Per Day |
|----------|---------------------|
| Deal Rd. | 14,001 Cars Per Day |

FOR LEASE

1604 Route 35 Oakhurst, NJ

FOR LEASE

1604 Route 35 Oakhurst, NJ

1604 Route 35 Oakhurst, NJ