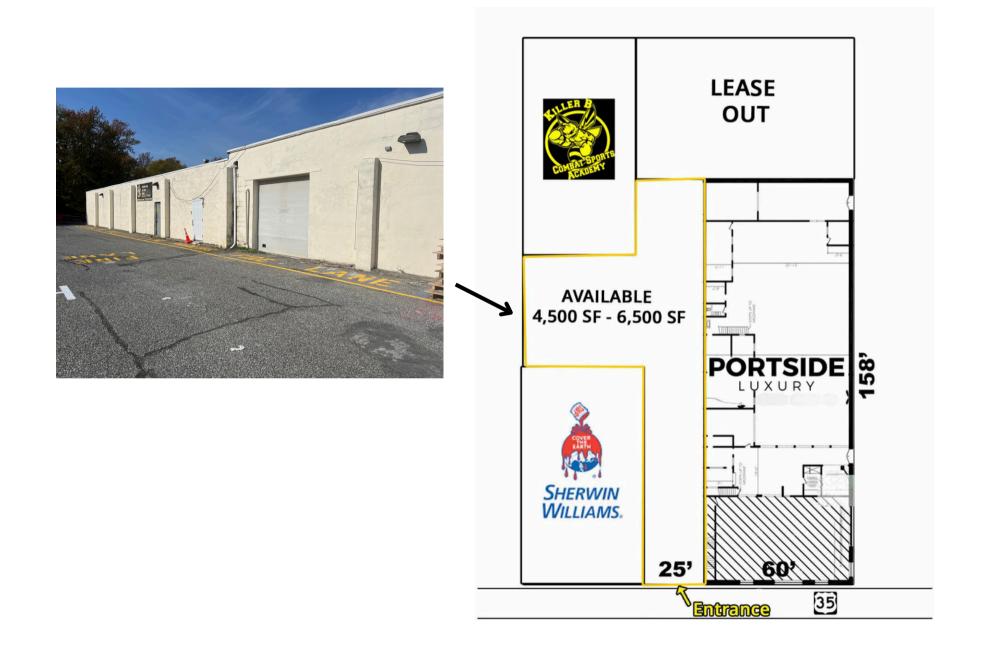

## AVAILABLE: 4,500 SF - 6,500 SF

Terrific opportunity to locate within a highly visible retail site on Route 35 South in the Ocean Township/Eatontown trade area

Located directly across from the newly constructed Chick-fil-A, Turning Point, Millers Ale House, Bangs Cookies, and others.

## Total GLA

40,405 SF