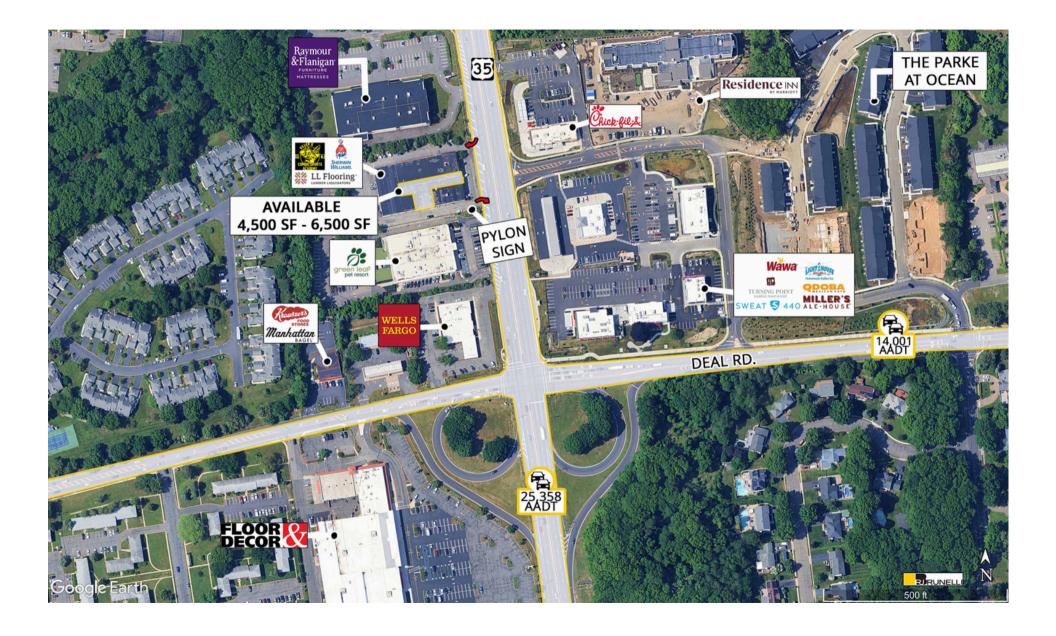

## AVAILABLE: 4,500 SF - 6,500 SF

Terrific opportunity to locate within a highly visible retail site on Route 35 South in the Ocean Township/Eatontown trade area

Located directly across from the newly constructed Chick-fil-A, Turning Point, Millers Ale House, Bangs Cookies, and others.

Other nearby retailers include Raymour & Flanigan, The Tile Shop, Kohl's, Wegman's, and others.

Estimated NNN = \$3/SF

Ample pylon signage

Seeking pet supplies store, tile store, plumbing supply, cabinet store, furniture, lighting, sport equipment or other specialty use seeking high visibility.

## **Traffic Counts**

| Route 35 | 25,358 Cars Per Day |
|----------|---------------------|
| Deal Rd. | 14,001 Cars Per Day |

FOR LEASE

1604 Route 35 Oakhurst, NJ

FOR LEASE

1604 Route 35 Oakhurst, NJ

1604 Route 35 Oakhurst, NJ