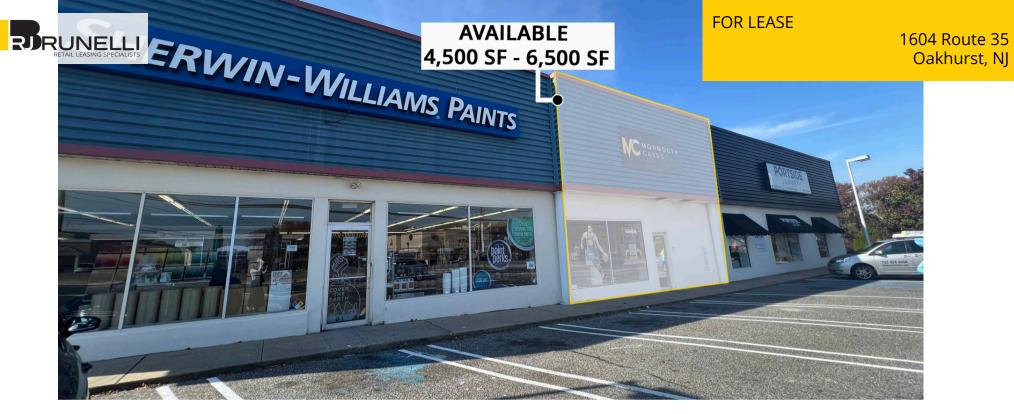

## AVAILABLE: 4,500 SF - 6,500 SF

Terrific opportunity to locate within a highly visible retail site on Route 35 South in the Ocean Township/Eatontown trade area

Located directly across from the newly constructed Chick-fil-A, Turning Point, Millers Ale House, Bangs Cookies, and others.

Other nearby retailers include Raymour & Flanigan, The Tile Shop, Kohl's, Wegman's, and others.

Estimated NNN = \$3/SF

Ample pylon signage

Seeking pet supplies store, tile store, plumbing supply, cabinet store, furniture, lighting, sport equipment or other specialty use seeking high visibility.