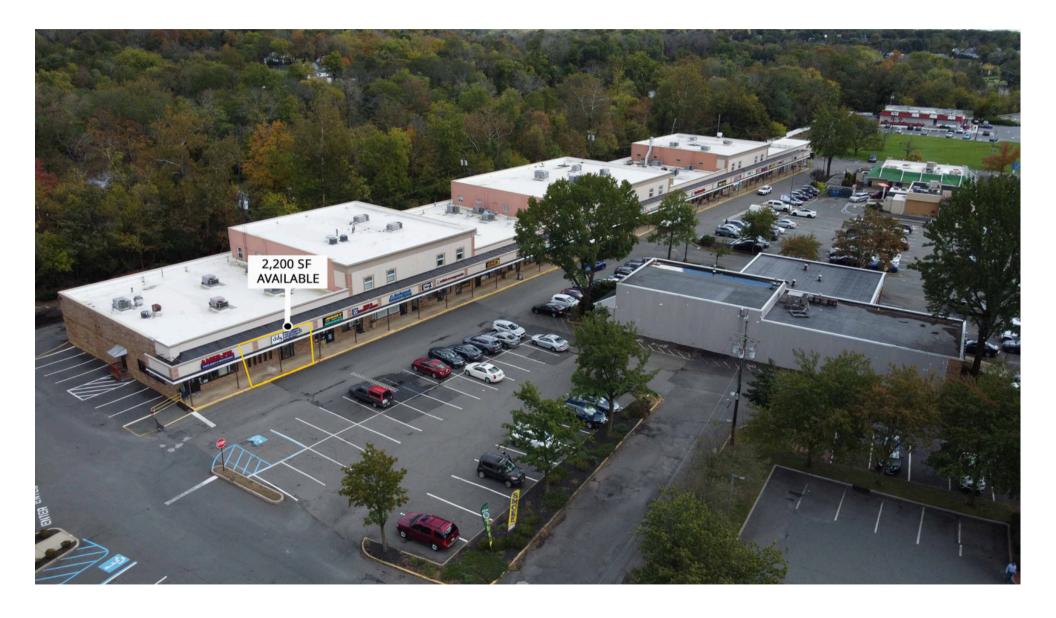

## available: 2,200 SF (Unit #2)

Great Opportunity to lease 2,200 sq ft of retail space in a high-traffic and bustling retail center.

Village Plaza is located on widely traveled Easton Ave in Somerset, a primary commuter connecting road to Interstate 287 Exit 10.