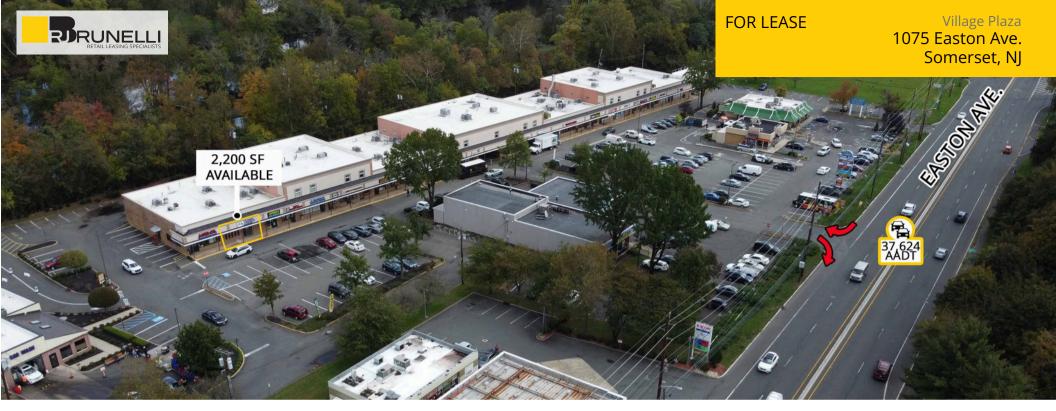

## available: 2,200 SF (Unit #2)

Great Opportunity to lease 2,200 sq ft of retail space in a high-traffic and bustling retail center.

Village Plaza is located on widely traveled Easton Ave in Somerset, a primary commuter connecting road to Interstate 287 Exit 10.

Multiple means of Ingress and Egress

This plaza is a ONE-STOP shop with multiple retailers offering a wide array of services to suit most needs.

Former Dental Office space

Seeking: Dental/ Medical/ Hearing Center, Community Urgent Care, Pharmacy, Physical Therapy/ Candy Shop/ Card Store etc..