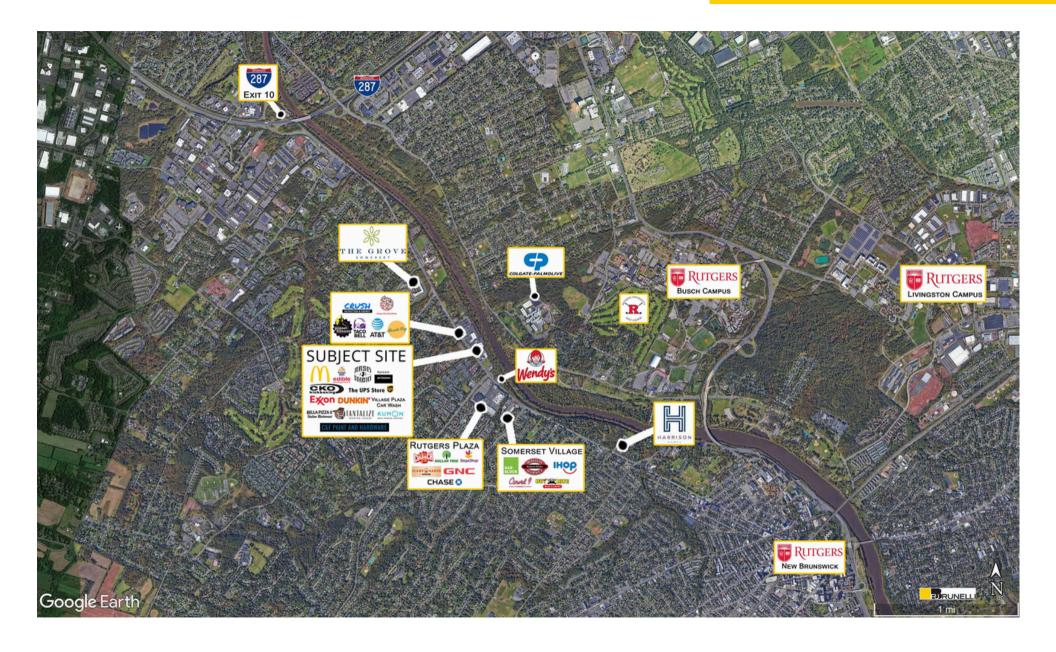

## available: 2,200 SF (Unit #2)

Great Opportunity to lease 2,200 sq ft of retail space in a high-traffic and bustling retail center.

Village Plaza is located on widely traveled Easton Ave in Somerset, a primary commuter connecting road to Interstate 287 Exit 10.

Multiple means of Ingress and Egress

This plaza is a ONE-STOP shop with multiple retailers offering a wide array of services to suit most needs.

Former Dental Office space

Seeking: Dental/ Medical/ Hearing Center, Community Urgent Care, Pharmacy, Physical Therapy/ Candy Shop/ Card Store etc..