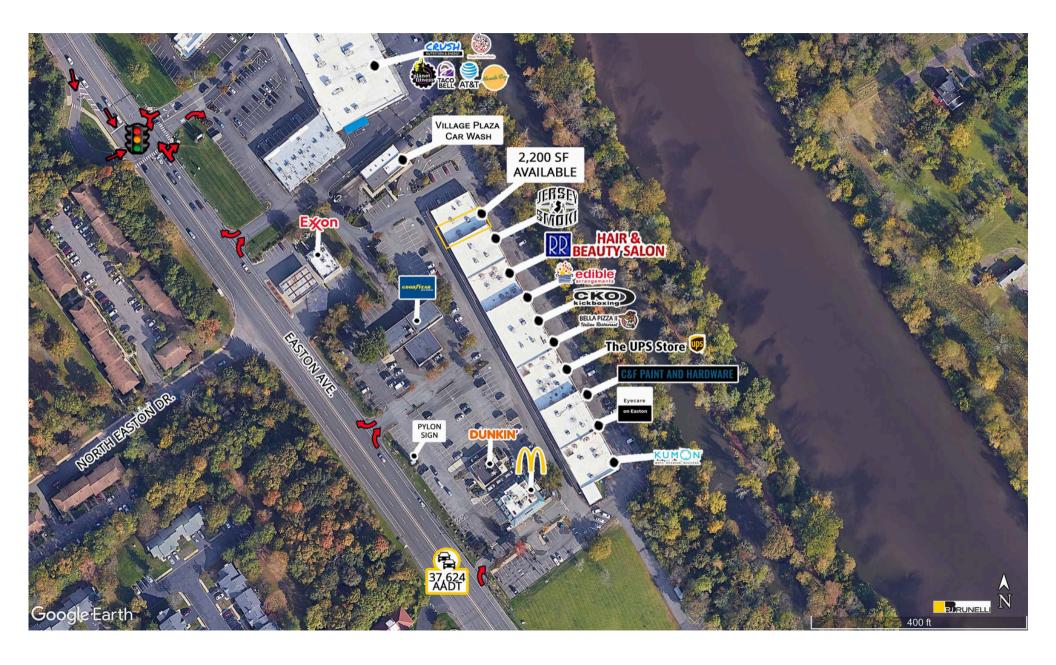

## available: 2,200 SF (Unit #2)

Great Opportunity to lease 2,200 sq ft of retail space in a high-traffic and bustling retail center.

Village Plaza is located on widely traveled Easton Ave in Somerset, a primary commuter connecting road to Interstate 287 Exit 10.

Multiple means of Ingress and Egress

This plaza is a ONE-STOP shop with multiple retailers offering a wide array of services to suit most needs.

Former Dental Office space

Seeking: Dental/ Medical/ Hearing Center, Community Urgent Care, Pharmacy, Physical Therapy/ Candy Shop/ Card Store etc..

| Demographics   | 1 Mile              | 3 Miles   | 5 Miles   |
|----------------|---------------------|-----------|-----------|
| Population:    | 9,036               | 102,494   | 274,673   |
| HH Income:     | \$143,812           | \$133,599 | \$136,558 |
| Daytime Pop    | 7,414               | 124,652   | 293,879   |
| Total GLA      |                     |           |           |
| 326,221 SF     |                     |           |           |
| Traffic Counts |                     |           |           |
| Easton Ave.    | 37,624 Cars Per Day |           |           |
| Demott Lane    | 5,323 Cars Per Day  |           |           |