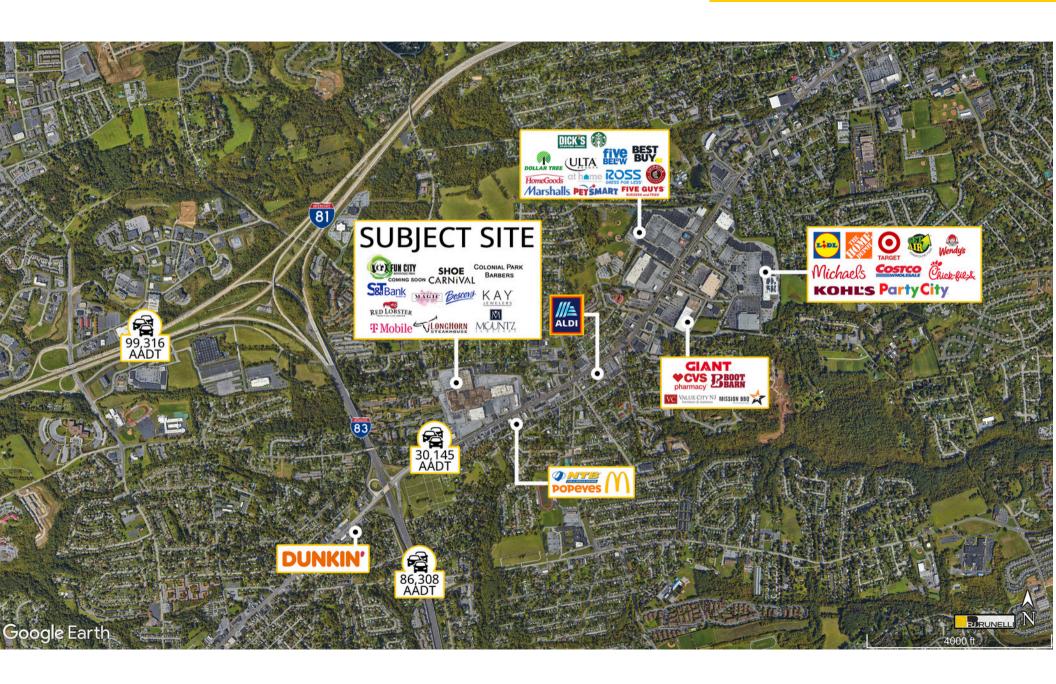

The subject site is less than five miles from Downtown Harrisburg

Seconds from Exit 50 off Interstate 83, a major north-south interstate highway boasting over 86,308 AADT

Within five miles of the property, there are over 53.1 million square feet of commercial space

75,304 people in a 3-mile radius with an average household income of \$97,442

Seeking: department stores, supermarkets, furniture stores, fitness centers, recreation and sporting centers, home improvement, discount stores, and more