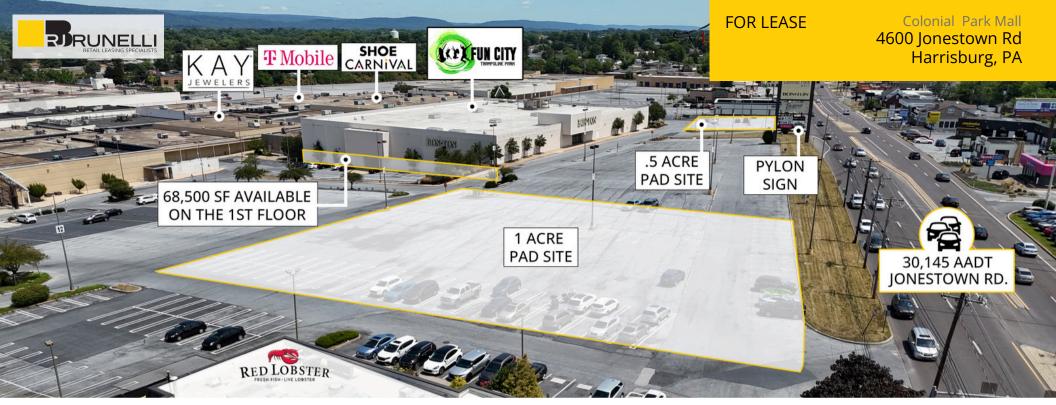

AVAILABLE:

### 2,000 - 68,500 SF

Anchored by Boscov's and Fun City Adventure Park, which will composed of 68,500 SF on the 2nd Floor (Coming Soon), with national tenants including Kay Jewelers, T-Mobile, Shoe Carnival, Red Lobster, LongHorn Steakhouse, etc

#### **Traffic Counts**

| Jonestown Rd. | 30,145 Cars Per Day |
|---------------|---------------------|
| Colonial Rd.  | AA,158 Cars Per Day |
| Route 83.     | 86,308 Cars Per Day |

| Available Spaces |                     |     |                     |  |
|------------------|---------------------|-----|---------------------|--|
| 1C               | 6,447 SF Available  | 39B | 3,840 SF Available  |  |
| 1A               | 11,705 SF Available | 41  | 2,154 SF Available  |  |
| 3                | 1,718 SF Available  | 42  | 5,404 SF Available  |  |
| 6                | 6,376 SF Available  | 43  | 1,277 SF Available  |  |
| 8                | 4,128 SF Available  | 45  | 394 SF Available    |  |
| 74               | 3,655 SF Available  | 46A | 985 SF Available    |  |
| 72               | 1,017 SF Available  | 47  | 853 SF Available    |  |
| 13               | 1,989 SF Available  | 49  | 5,333 SF Available  |  |
| 14               | 2,763 SF Available  | 51  | 68,500 SF Available |  |
| 16               | 4,025 SF Available  | 52  | 4,757 SF Available  |  |
| 18               | 6,960 SF Available  | 57B | 958 SF Available    |  |
| 20               | 2,305 SF Available  | 57A | 875 SF Available    |  |
| 20D              | 280 SF Available    | 58  | 9,841 SF Available  |  |
| 21               | 2,020 SF Available  | 59A | 1,803 SF Available  |  |
| 22               | 4,253 SF Available  | 59B | 8,025 SF Available  |  |
| 23               | 4,899 SF Available  | 65  | 1,600 SF Available  |  |
| 25               | 4,195 SF Available  | 68  | 4,525 SF Available  |  |
| 26               | 2,993 SF Available  | 90C | 702 SF Available    |  |
| 27               | 1,923 SF Available  | 90G | 779 SF Available    |  |
| 30               | 4,093 SF Available  | 90E | 712 SF Available    |  |
| 31               | 653 SF Available    | 91A | 1,200 SF Available  |  |
| 32               | 2,753 SF Avaiable   | 99  | 12,405 SF Available |  |
| 38               | 2,692 SF Avaiable   |     |                     |  |