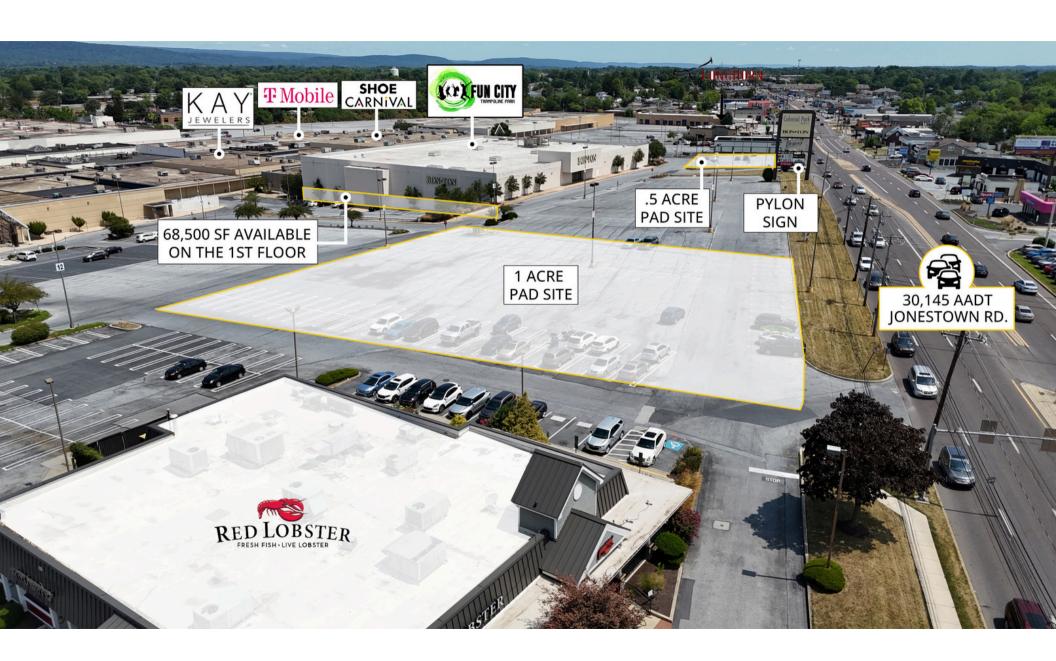

AVAILABLE:

### 2,000 - 68,500 SF

Anchored by Boscov's and Fun City Adventure Park, which will composed of 68,500 SF on the 2nd Floor (Coming Soon), with national tenants including Kay Jewelers, T-Mobile, Shoe Carnival, Red Lobster, LongHorn Steakhouse, etc

#### **Traffic Counts**

| Jonestown Rd. | 30,145 Cars Per Day |
|---------------|---------------------|
| Colonial Rd.  | AA,158 Cars Per Day |
| Route 83.     | 86,308 Cars Per Day |

| Available Spaces |                     |     |                     |  |
|------------------|---------------------|-----|---------------------|--|
| 1C               | 6,447 SF Available  | 39B | 3,840 SF Available  |  |
| 1A               | 11,705 SF Available | 41  | 2,154 SF Available  |  |
| 3                | 1,718 SF Available  | 42  | 5,404 SF Available  |  |
| 6                | 6,376 SF Available  | 43  | 1,277 SF Available  |  |
| 8                | 4,128 SF Available  | 45  | 394 SF Available    |  |
| 74               | 3,655 SF Available  | 46A | 985 SF Available    |  |
| 72               | 1,017 SF Available  | 47  | 853 SF Available    |  |
| 13               | 1,989 SF Available  | 49  | 5,333 SF Available  |  |
| 14               | 2,763 SF Available  | 51  | 68,500 SF Available |  |
| 16               | 4,025 SF Available  | 52  | 4,757 SF Available  |  |
| 18               | 6,960 SF Available  | 57B | 958 SF Available    |  |
| 20               | 2,305 SF Available  | 57A | 875 SF Available    |  |
| 20D              | 280 SF Available    | 58  | 9,841 SF Available  |  |
| 21               | 2,020 SF Available  | 59A | 1,803 SF Available  |  |
| 22               | 4,253 SF Available  | 59B | 8,025 SF Available  |  |
| 23               | 4,899 SF Available  | 65  | 1,600 SF Available  |  |
| 25               | 4,195 SF Available  | 68  | 4,525 SF Available  |  |
| 26               | 2,993 SF Available  | 90C | 702 SF Available    |  |
| 27               | 1,923 SF Available  | 90G | 779 SF Available    |  |
| 30               | 4,093 SF Available  | 90E | 712 SF Available    |  |
| 31               | 653 SF Available    | 91A | 1,200 SF Available  |  |
| 32               | 2,753 SF Avaiable   | 99  | 12,405 SF Available |  |
| 38               | 2,692 SF Avaiable   |     |                     |  |