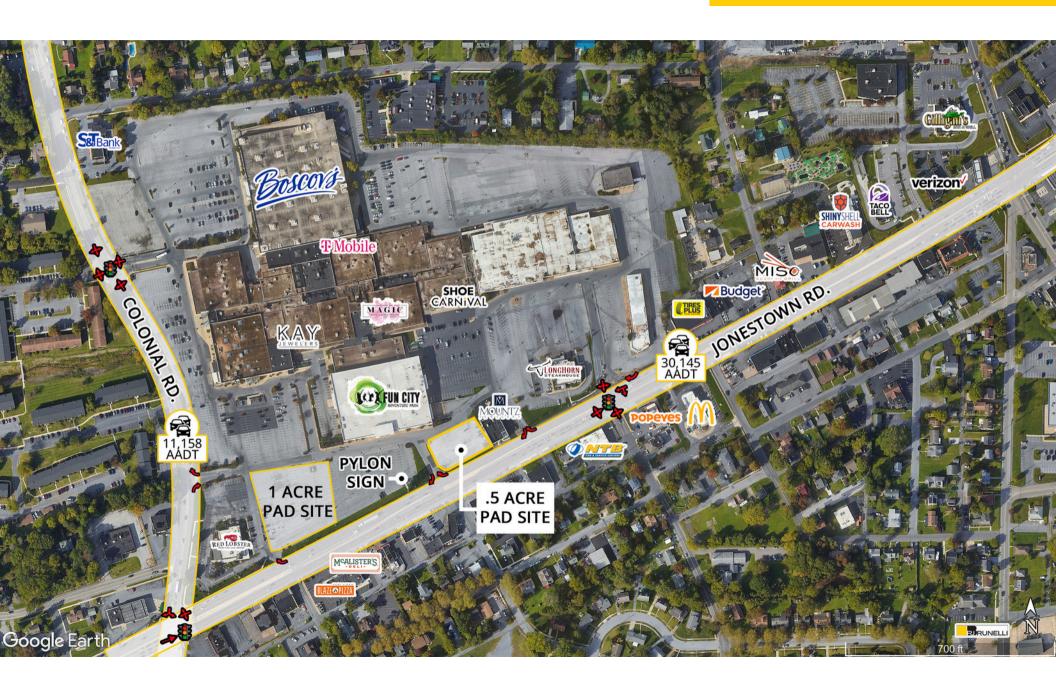

### 2,000 - 68,500 SF

Anchored by Boscov's and Fun City Adventure Park, which will composed of 68,500 SF on the 2nd Floor (Coming Soon), with national tenants including Kay Jewelers, T-Mobile, Shoe Carnival, Red Lobster, LongHorn Steakhouse, etc

#### **Traffic Counts**

| Jonestown Rd. | 30,145 Cars Per Day |
|---------------|---------------------|
| Colonial Rd.  | AA,158 Cars Per Day |
| Route 83.     | 86,308 Cars Per Day |

| Available Spaces |                     |     |                     |  |
|------------------|---------------------|-----|---------------------|--|
| 1C               | 6,447 SF Available  | 39B | 3,840 SF Available  |  |
| 1A               | 11,705 SF Available | 41  | 2,154 SF Available  |  |
| 3                | 1,718 SF Available  | 42  | 5,404 SF Available  |  |
| 6                | 6,376 SF Available  | 43  | 1,277 SF Available  |  |
| 8                | 4,128 SF Available  | 45  | 394 SF Available    |  |
| 74               | 3,655 SF Available  | 46A | 985 SF Available    |  |
| 72               | 1,017 SF Available  | 47  | 853 SF Available    |  |
| 13               | 1,989 SF Available  | 49  | 5,333 SF Available  |  |
| 14               | 2,763 SF Available  | 51  | 68,500 SF Available |  |
| 16               | 4,025 SF Available  | 52  | 4,757 SF Available  |  |
| 18               | 6,960 SF Available  | 57B | 958 SF Available    |  |
| 20               | 2,305 SF Available  | 57A | 875 SF Available    |  |
| 20D              | 280 SF Available    | 58  | 9,841 SF Available  |  |
| 21               | 2,020 SF Available  | 59A | 1,803 SF Available  |  |
| 22               | 4,253 SF Available  | 59B | 8,025 SF Available  |  |
| 23               | 4,899 SF Available  | 65  | 1,600 SF Available  |  |
| 25               | 4,195 SF Available  | 68  | 4,525 SF Available  |  |
| 26               | 2,993 SF Available  | 90C | 702 SF Available    |  |
| 27               | 1,923 SF Available  | 90G | 779 SF Available    |  |
| 30               | 4,093 SF Available  | 90E | 712 SF Available    |  |
| 31               | 653 SF Available    | 91A | 1,200 SF Available  |  |
| 32               | 2,753 SF Avaiable   | 99  | 12,405 SF Available |  |
| 38               | 2,692 SF Avaiable   |     |                     |  |