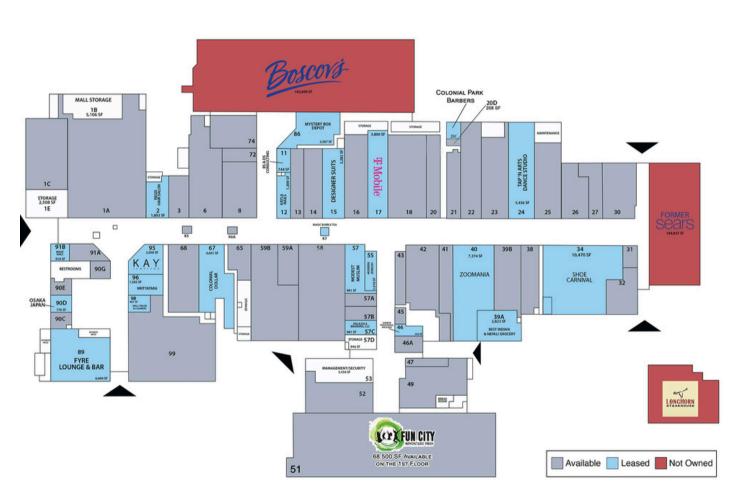

#### **Traffic Counts**

| Jonestown Rd. | 30,145 Cars Per Day |
|---------------|---------------------|
| Colonial Rd.  | AA,158 Cars Per Day |
| Route 83.     | 86,308 Cars Per Day |

| Available Spaces |                     |     |                     |  |
|------------------|---------------------|-----|---------------------|--|
| 1C               | 6,447 SF Available  | 39B | 3,840 SF Available  |  |
| 1A               | 11,705 SF Available | 41  | 2,154 SF Available  |  |
| 3                | 1,718 SF Available  | 42  | 5,404 SF Available  |  |
| 6                | 6,376 SF Available  | 43  | 1,277 SF Available  |  |
| 8                | 4,128 SF Available  | 45  | 394 SF Available    |  |
| 74               | 3,655 SF Available  | 46A | 985 SF Available    |  |
| 72               | 1,017 SF Available  | 47  | 853 SF Available    |  |
| 13               | 1,989 SF Available  | 49  | 5,333 SF Available  |  |
| 14               | 2,763 SF Available  | 51  | 68,500 SF Available |  |
| 16               | 4,025 SF Available  | 52  | 4,757 SF Available  |  |
| 18               | 6,960 SF Available  | 57B | 958 SF Available    |  |
| 20               | 2,305 SF Available  | 57A | 875 SF Available    |  |
| 20D              | 280 SF Available    | 58  | 9,841 SF Available  |  |
| 21               | 2,020 SF Available  | 59A | 1,803 SF Available  |  |
| 22               | 4,253 SF Available  | 59B | 8,025 SF Available  |  |
| 23               | 4,899 SF Available  | 65  | 1,600 SF Available  |  |
| 25               | 4,195 SF Available  | 68  | 4,525 SF Available  |  |
| 26               | 2,993 SF Available  | 90C | 702 SF Available    |  |
| 27               | 1,923 SF Available  | 90G | 779 SF Available    |  |
| 30               | 4,093 SF Available  | 90E | 712 SF Available    |  |
| 31               | 653 SF Available    | 91A | 1,200 SF Available  |  |
| 32               | 2,753 SF Avaiable   | 99  | 12,405 SF Available |  |
| 38               | 2,692 SF Avaiable   |     |                     |  |