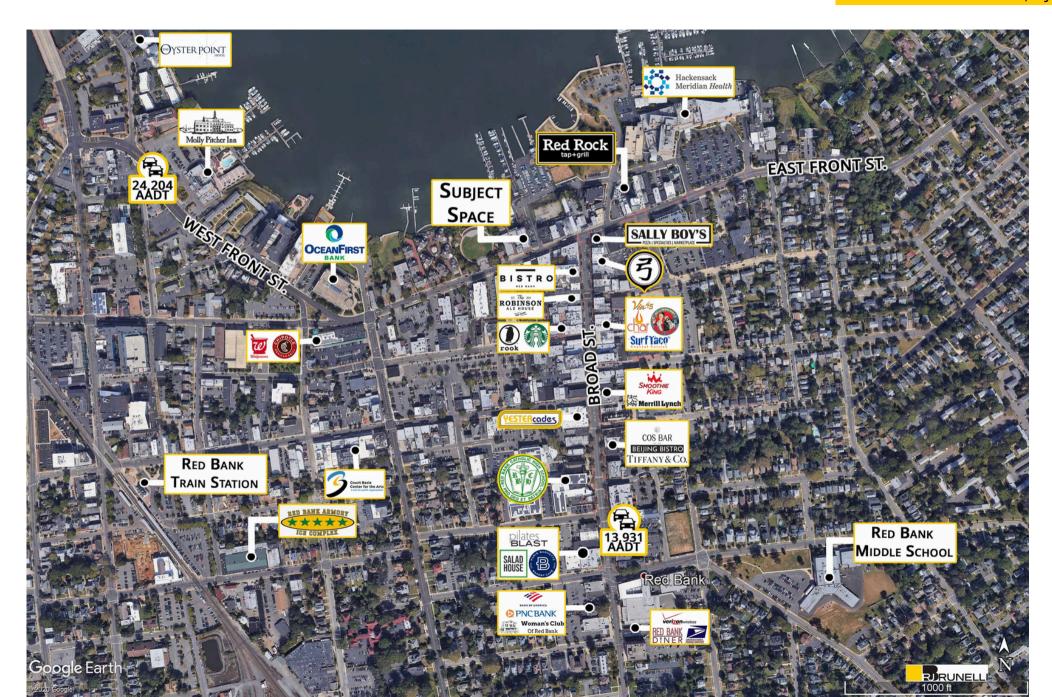

## 7,415 SF

Subject Site is on a main Street in the Heart of Red Bank's thriving cultural, culinary and commercial district.

One of the very few Commercial Spaces with Scenic Water Views of the Navesink River

Within 3 miles the population is 55,197 people who make an Average HH Income of \$202,279!

Close Access to Public Parking Lot across the street.

Seeking Restaurants, Fitness, Boutique, and Café.

| Demographics | 1 Mile    | 3 Miles   | 5 Miles   |
|--------------|-----------|-----------|-----------|
| Population:  | 13,931    | 55,197    | 138,888   |
| HH Income:   | \$157,714 | \$202,279 | \$187,411 |
| Daytime Pop  | 19,335    | 64,696    | 140,522   |
|              |           |           |           |

#### **Traffic Counts**

West Front St. 24,204 Cars Per Day

Broad St. 13,931 Cars Per Day

30 West Front St. Red Bank, NJ

### FOR LEASE OR SALE

30 West Front St. Red Bank, NJ