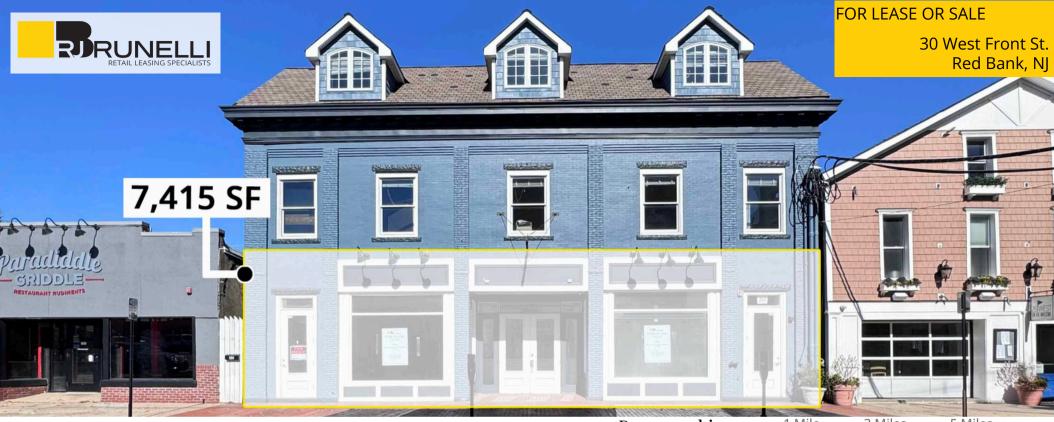

AVAILABLE:

## 7,415 SF

Subject Site is on a main Street in the Heart of Red Bank's thriving cultural, culinary and commercial district.

One of the very few Commercial Spaces with Scenic Water Views of the Navesink River