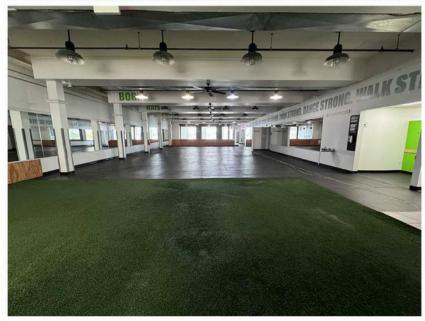

## 7,415 SF

Subject Site is on a main Street in the Heart of Red Bank's thriving cultural, culinary and commercial district.

One of the very few Commercial Spaces with Scenic Water Views of the Navesink River