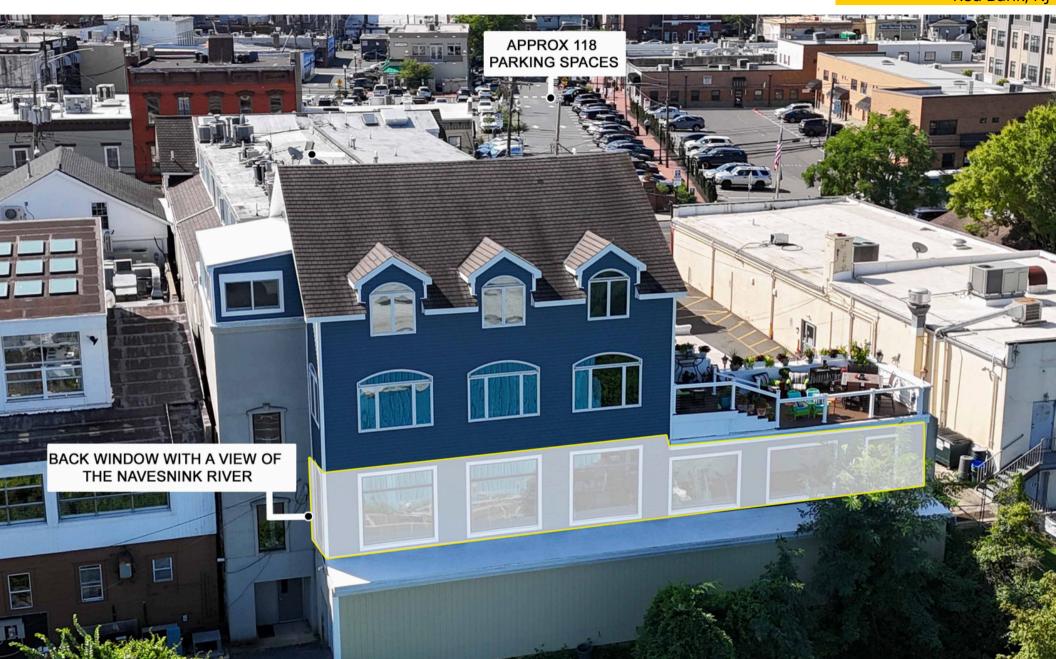

Within 3 miles the population is 55,197 people who make an Average HH Income of \$202,279!

Close Access to Public Parking Lot across the street.

Seeking Restaurants, Fitness, Boutique, and Café.

| Demographics | 1 Mile    | 3 Miles   | 5 Miles   |
|--------------|-----------|-----------|-----------|
| Population:  | 13,931    | 55,197    | 138,888   |
| HH Income:   | \$157,714 | \$202,279 | \$187,411 |
| Daytime Pop  | 19,335    | 64,696    | 140,522   |
|              |           |           |           |