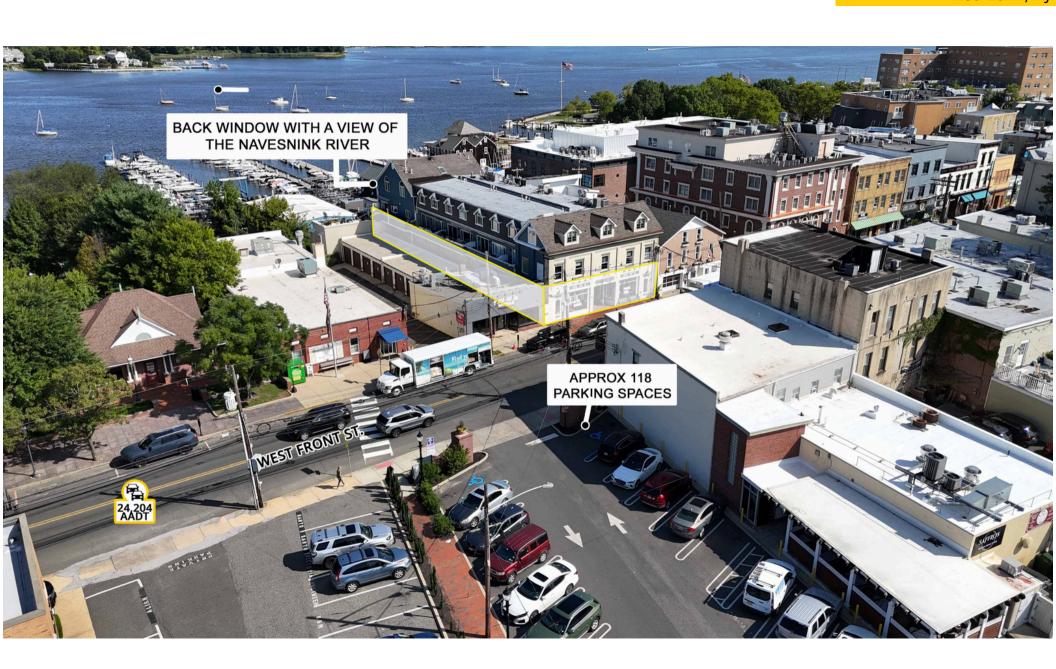

## 7,415 SF

Subject Site is on a main Street in the Heart of Red Bank's thriving cultural, culinary and commercial district.

One of the very few Commercial Spaces with Scenic Water Views of the Navesink River

#### **Traffic Counts**

West Front St. 24,204 Cars Per Day

Broad St. 13,931 Cars Per Day

30 West Front St. Red Bank, NJ