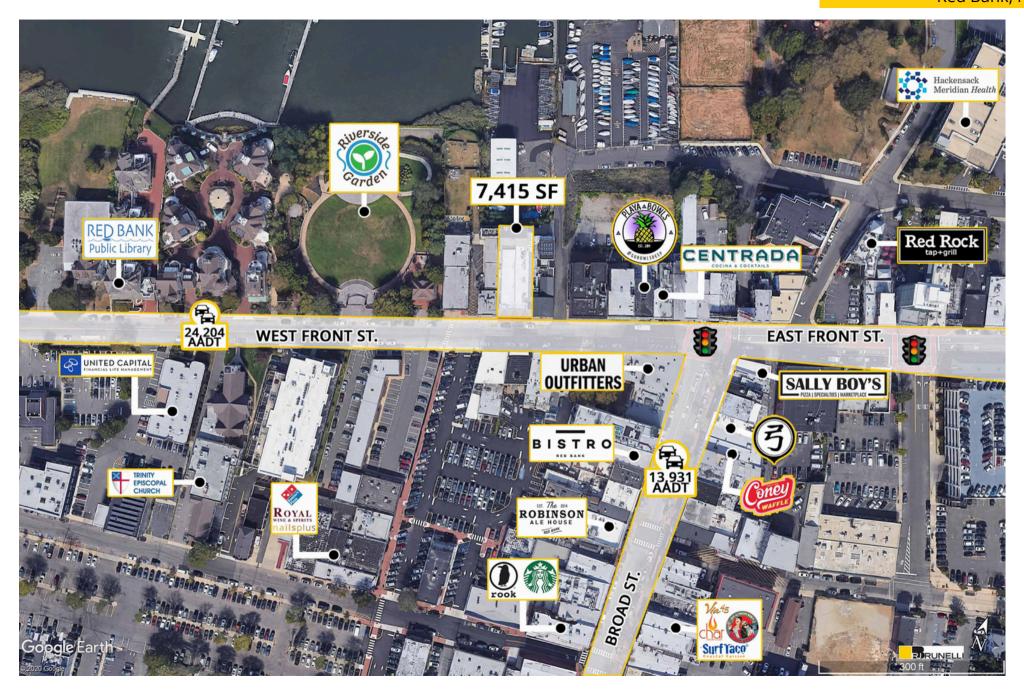

## 7,415 SF

Subject Site is on a main Street in the Heart of Red Bank's thriving cultural, culinary and commercial district.

One of the very few Commercial Spaces with Scenic Water Views of the Navesink River

Within 3 miles the population is 55,197 people who make an Average HH Income of \$202,279!

Close Access to Public Parking Lot across the street.

Seeking Restaurants, Fitness, Boutique, and Café.

| Demographics | 1 Mile    | 3 Miles   | 5 Miles   |
|--------------|-----------|-----------|-----------|
| Population:  | 13,931    | 55,197    | 138,888   |
| HH Income:   | \$157,714 | \$202,279 | \$187,411 |
| Daytime Pop  | 19,335    | 64,696    | 140,522   |
|              |           |           |           |

#### **Traffic Counts**

West Front St. 24,204 Cars Per Day

Broad St. 13,931 Cars Per Day

30 West Front St. Red Bank, NJ