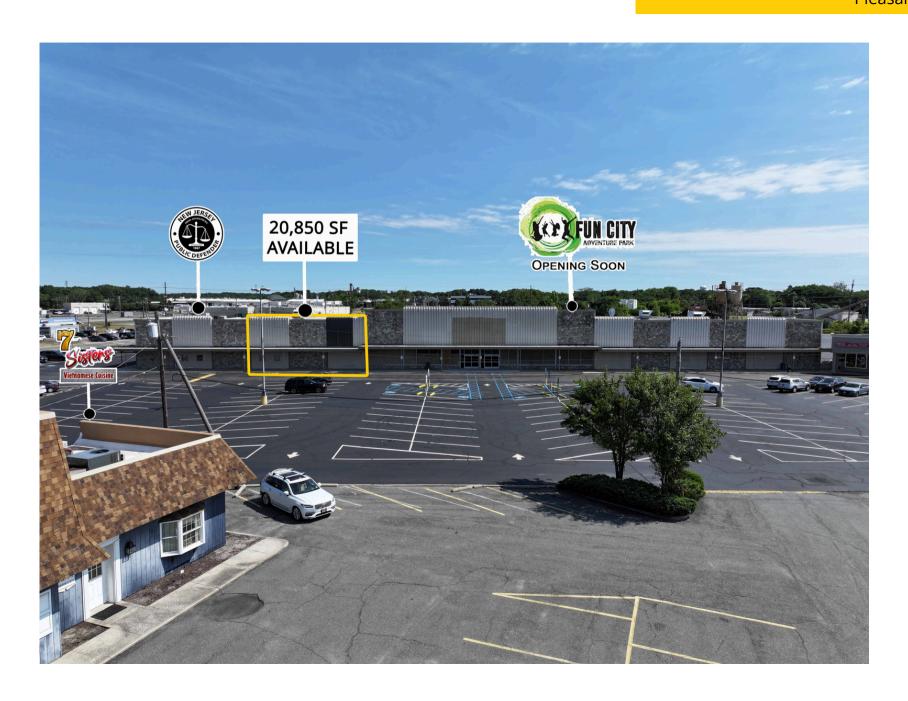

AVAILABLE:

## 20,850 SF

Join Fun City Trampoline Park (Opening Soon), Taco Bell, Dunkin' Donuts, KFC, and many more.

Sam's Club, Walmart, Chick-fil-A, Starbucks, and Planet Fitness are just minutes away from the subject center.