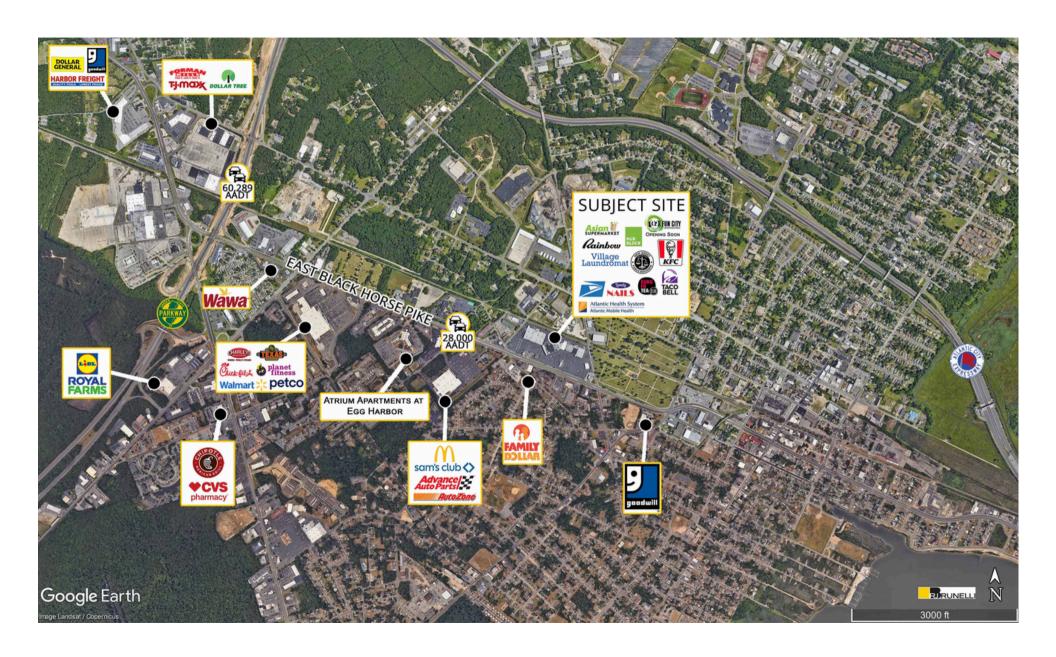

Easy access to and from the Garden State Parkway Exit 37, with a traffic count of 60,289 cars per day.

Excellent location on busy Black Horse Pike with a traffic count of 28,000 vehicles per day.

Seeking: Discount Store, Health Club, Boutique Fitness, Pet Store, Specialty Food Store, Grocer, Restaurant, and other retail uses.

#### **Traffic Counts**

| East Black Horse Pike | 28,000 Cars Per Day |
|-----------------------|---------------------|
| Garen State Parkway   | 60,289 Cars Per Day |