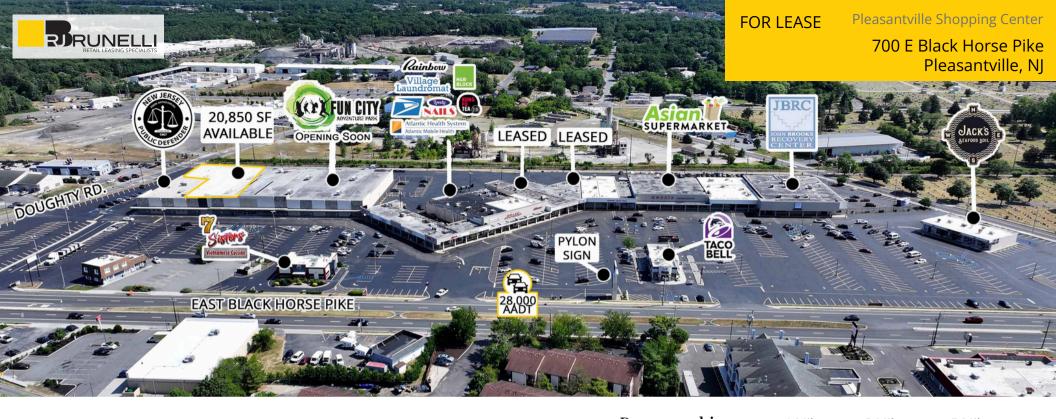

AVAILABLE:

## 20,850 SF

Join Fun City Trampoline Park (Opening Soon), Taco Bell, Dunkin' Donuts, KFC, and many more.

Sam's Club, Walmart, Chick-fil-A, Starbucks, and Planet Fitness are just minutes away from the subject center.

Easy access to and from the Garden State Parkway Exit 37, with a traffic count of 60,289 cars per day.

Excellent location on busy Black Horse Pike with a traffic count of 28,000 vehicles per day.

Seeking: Discount Store, Health Club, Boutique Fitness, Pet Store, Specialty Food Store, Grocer, Restaurant, and other retail uses.

### 700 E Black Horse Pike Pleasantville, NJ