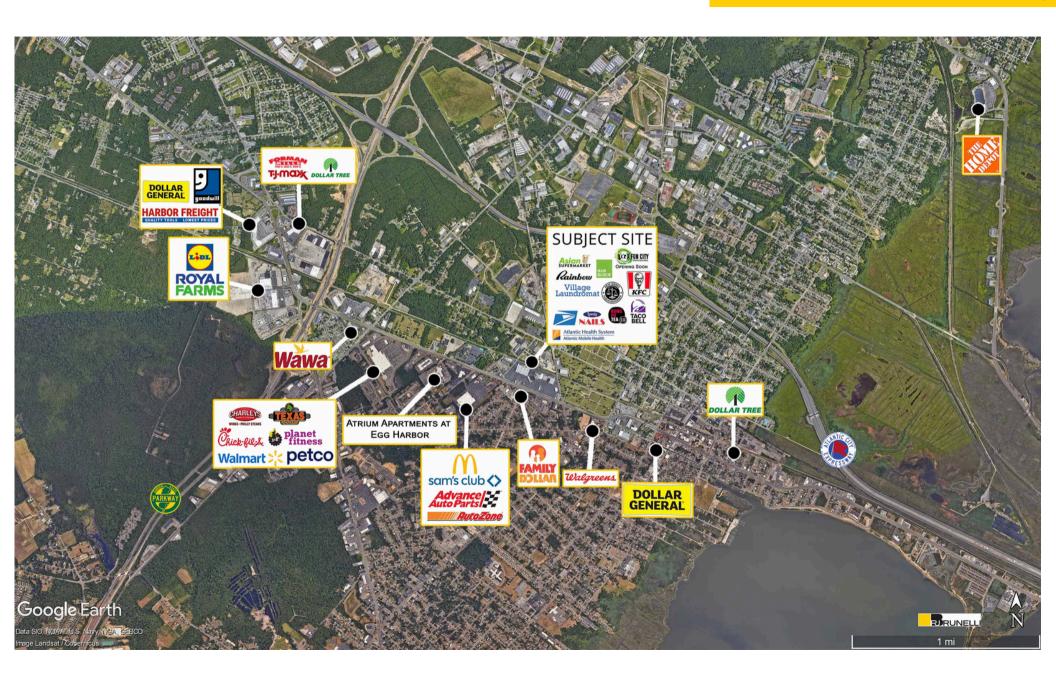

Easy access to and from the Garden State Parkway Exit 37, with a traffic count of 60,289 cars per day.

Excellent location on busy Black Horse Pike with a traffic count of 28,000 vehicles per day.

Seeking: Discount Store, Health Club, Boutique Fitness, Pet Store, Specialty Food Store, Grocer, Restaurant, and other retail uses.

#### **Traffic Counts**

| East Black Horse Pike | 28,000 Cars Per Day |
|-----------------------|---------------------|
| Garen State Parkway   | 60,289 Cars Per Day |