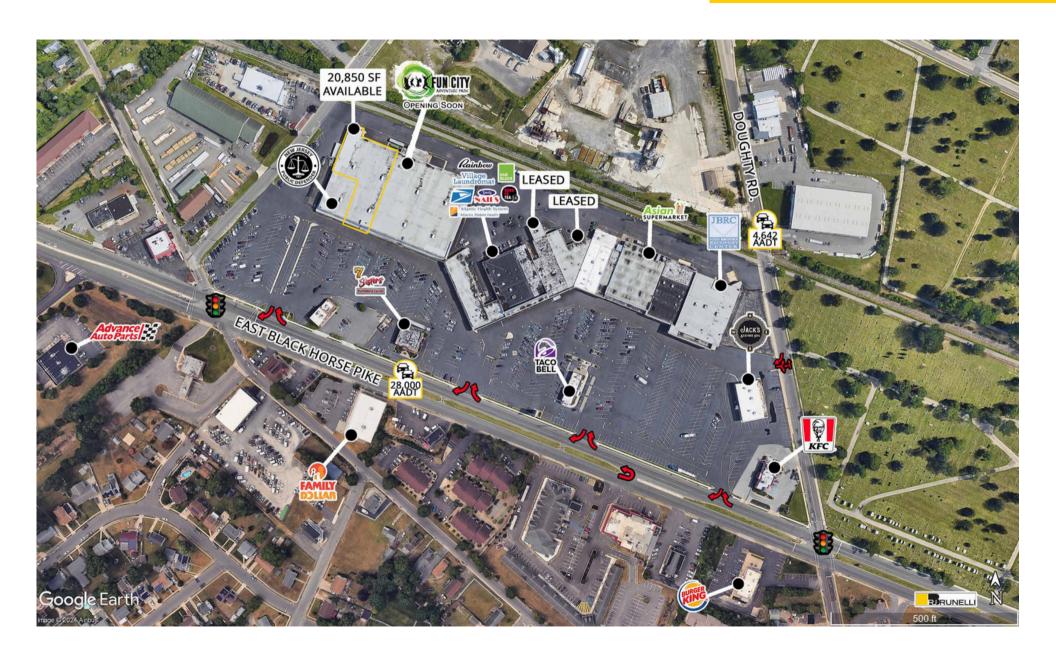

AVAILABLE:

## 20,850 SF

Join Fun City Trampoline Park (Opening Soon), Taco Bell, Dunkin' Donuts, KFC, and many more.

Sam's Club, Walmart, Chick-fil-A, Starbucks, and Planet Fitness are just minutes away from the subject center.

Easy access to and from the Garden State Parkway Exit 37, with a traffic count of 60,289 cars per day.

Excellent location on busy Black Horse Pike with a traffic count of 28,000 vehicles per day.

Seeking: Discount Store, Health Club, Boutique Fitness, Pet Store, Specialty Food Store, Grocer, Restaurant, and other retail uses.

#### 700 E Black Horse Pike Pleasantville, NJ