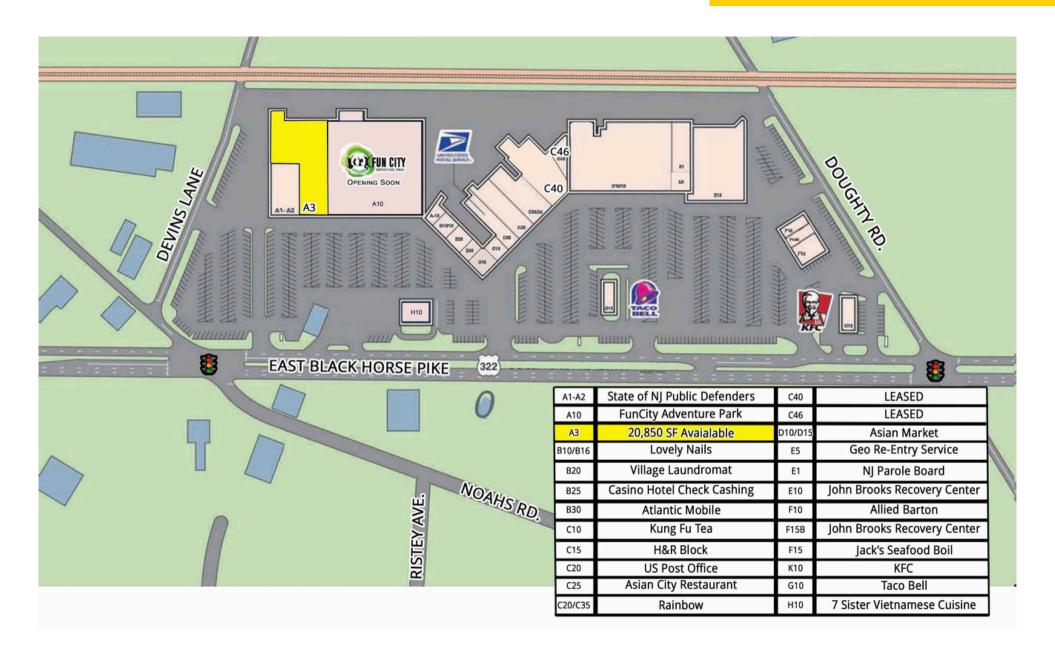

AVAILABLE:

## 20,850 SF

Join Fun City Trampoline Park (Opening Soon), Taco Bell, Dunkin' Donuts, KFC, and many more.

Sam's Club, Walmart, Chick-fil-A, Starbucks, and Planet Fitness are just minutes away from the subject center.

### 700 E Black Horse Pike Pleasantville, NJ