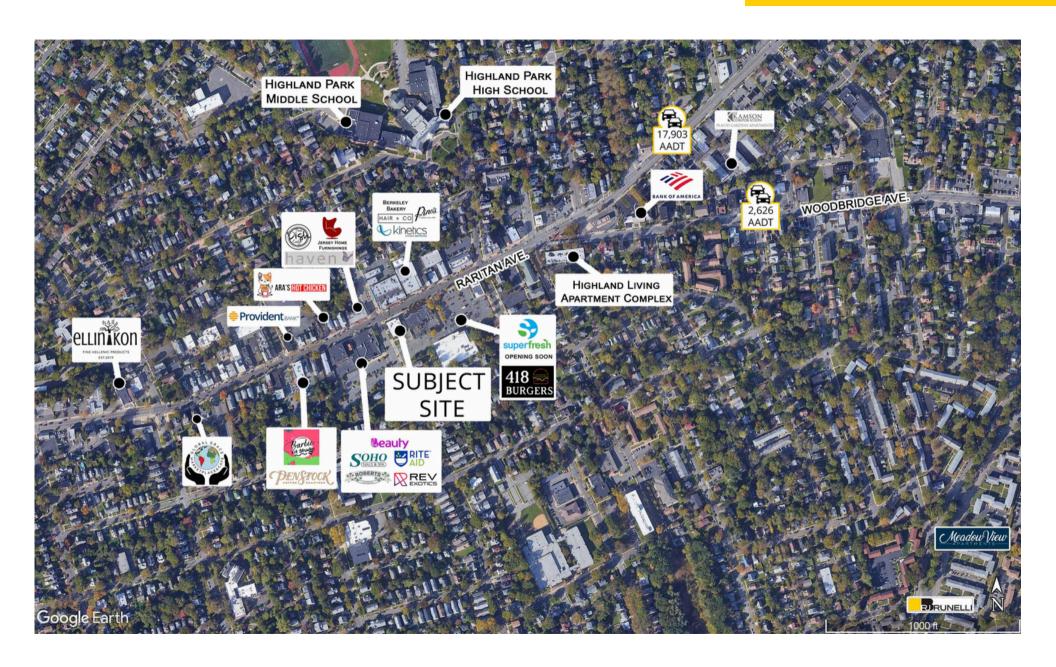

## **Traffic Counts**

| Raritan Ave.    | 17,903 Cars Per Day |
|-----------------|---------------------|
| Woodbridge Ave. | 2,626 Cars Per Day  |