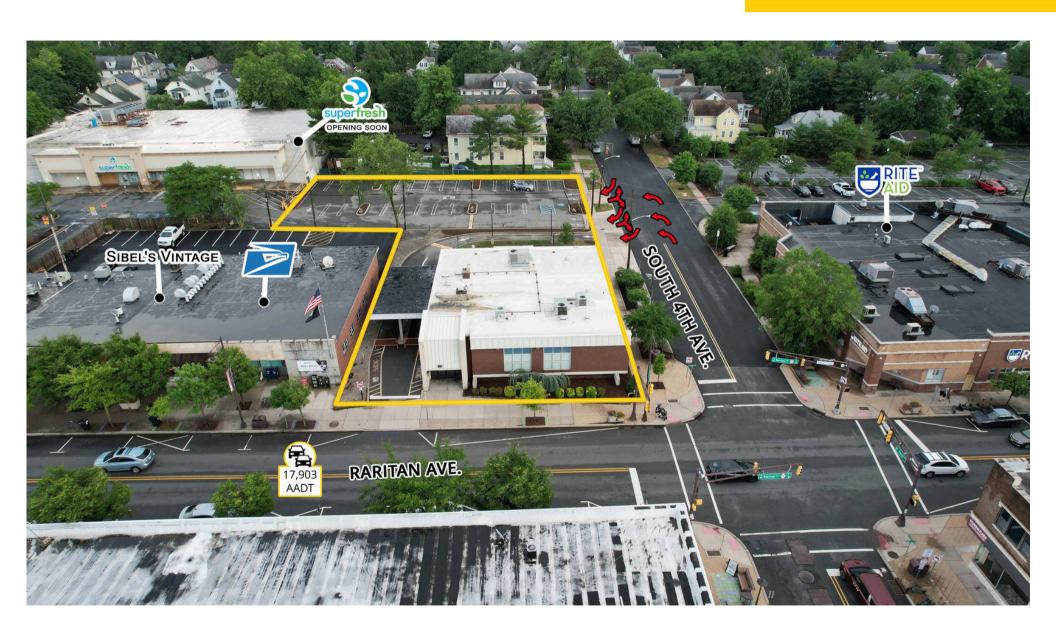

## +/- 5,480 SF Plus +/- 2,126 SF

Traffic-controlled intersection for retail/services in the heart of the Downtown Business District.

Dedicated parking lot (29 spaces) with an access easement to adjacent New Super Fresh Market.

Front and rear entrance (adjacent to Parking Lot).

Area for patio location, both covered and open.

The location draws from downtown New Brunswick and the neighboring Rutgers Campuses.

Seeking: Restaurant, Hardware, Paint and Wallpaper, Sporting Goods, Boutique Clothing, Health and Exercise, and other retail with dedicated parking demand.

## **Traffic Counts**

| Raritan Ave.    | 17,903 Cars Per Day |
|-----------------|---------------------|
| Woodbridge Ave. | 2,626 Cars Per Day  |