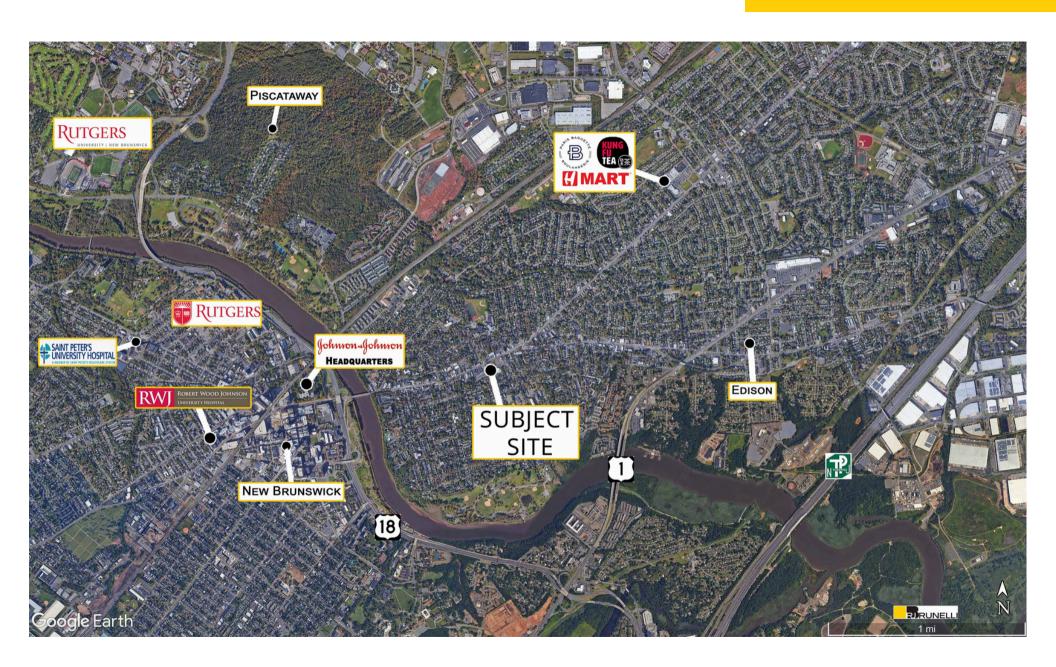

Front and rear entrance (adjacent to Parking Lot).

Area for patio location, both covered and open.

The location draws from downtown New Brunswick and the neighboring Rutgers Campuses.

Seeking: Restaurant, Hardware, Paint and Wallpaper, Sporting Goods, Boutique Clothing, Health and Exercise, and other retail with dedicated parking demand.