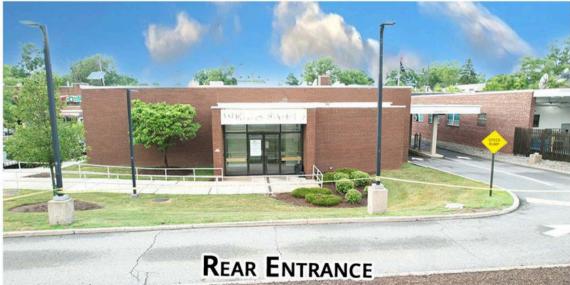

Front and rear entrance (adjacent to Parking Lot).

Area for patio location, both covered and open.

The location draws from downtown New Brunswick and the neighboring Rutgers Campuses.

Seeking: Restaurant, Hardware, Paint and Wallpaper, Sporting Goods, Boutique Clothing, Health and Exercise, and other retail with dedicated parking demand.