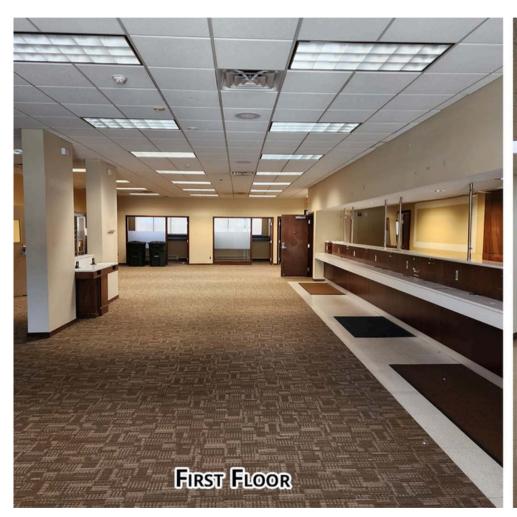

## +/- 5,480 SF Plus +/- 2,126 SF

Traffic-controlled intersection for retail/services in the heart of the Downtown Business District.

Dedicated parking lot (29 spaces) with an access easement to adjacent New Super Fresh Market.