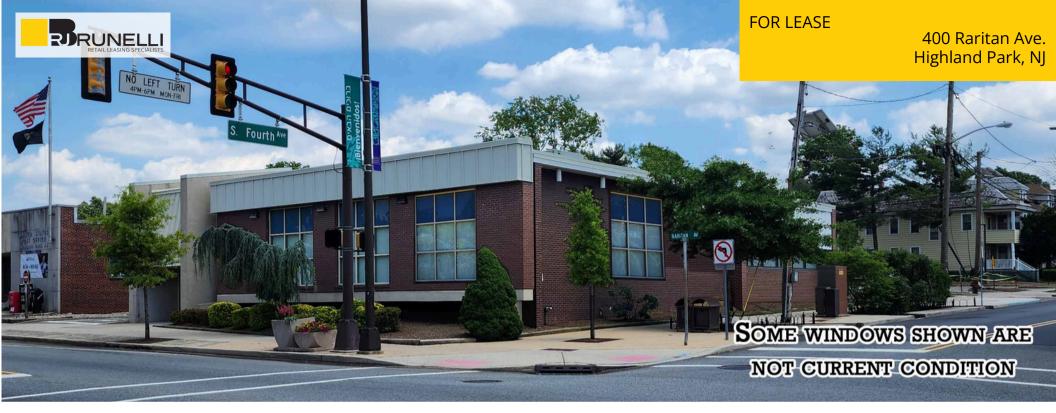

AVAILABLE:

## +/- 5,480 SF Plus +/- 2,126 SF

Traffic-controlled intersection for retail/services in the heart of the Downtown Business District.

Dedicated parking lot (29 spaces) with an access easement to adjacent New Super Fresh Market.

Front and rear entrance (adjacent to Parking Lot).

Area for patio location, both covered and open.

The location draws from downtown New Brunswick and the neighboring Rutgers Campuses.

Seeking: Restaurant, Hardware, Paint and Wallpaper, Sporting Goods, Boutique Clothing, Health and Exercise, and other retail with dedicated parking demand.

## **400 Raritan Ave.**AVAILABLE FOR LEASE