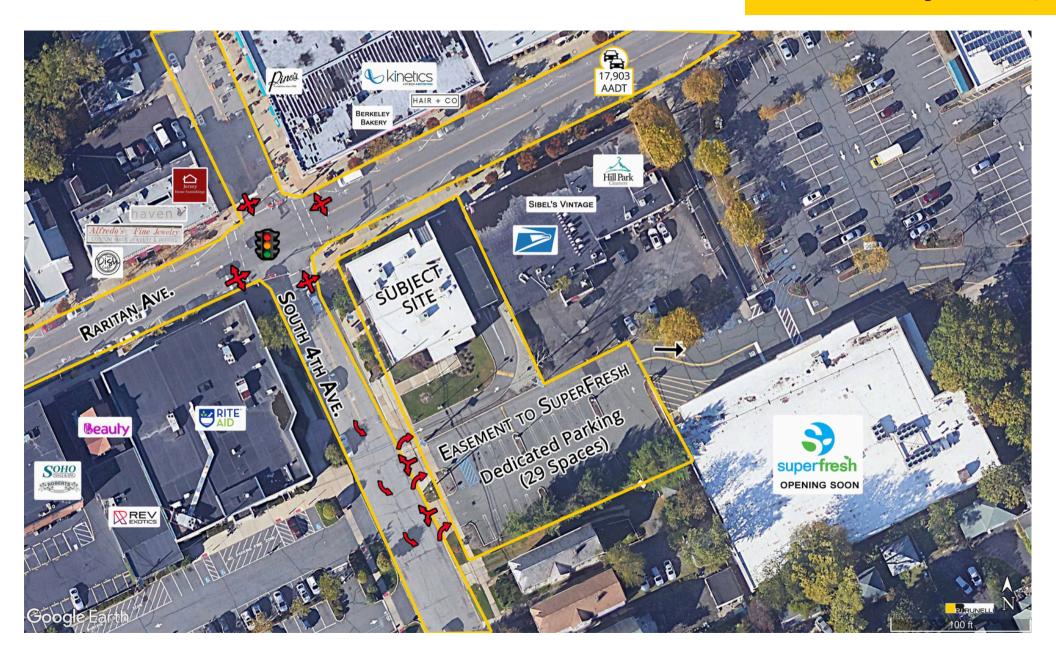

## +/- 5,480 SF Plus +/- 2,126 SF

Traffic-controlled intersection for retail/services in the heart of the Downtown Business District.

Dedicated parking lot (29 spaces) with an access easement to adjacent New Super Fresh Market.

Front and rear entrance (adjacent to Parking Lot).

Area for patio location, both covered and open.

The location draws from downtown New Brunswick and the neighboring Rutgers Campuses.

Seeking: Restaurant, Hardware, Paint and Wallpaper, Sporting Goods, Boutique Clothing, Health and Exercise, and other retail with dedicated parking demand.

## **Traffic Counts**

| Raritan Ave.    | 17,903 Cars Per Day |
|-----------------|---------------------|
| Woodbridge Ave. | 2,626 Cars Per Day  |