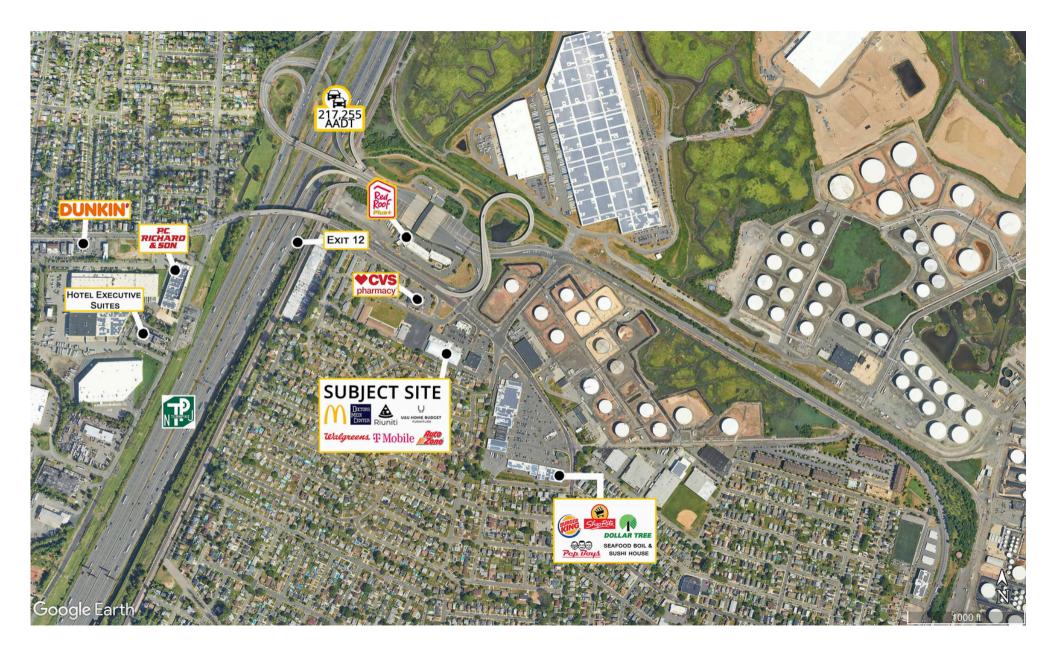

Located at the entrance of Carteret via the Turnpike Exit 12 and benefits via two traffic signals.

Within the Carteret Zip Code of 07008, there are 25,516 people and 7,120 employees.

Space shall be delivered in As-is condition.

## **Traffic Counts**

| Roosevelt Ave. | 18,592 Cars Per Day     |
|----------------|-------------------------|
| NJ Turnpike    | 217,255 Cars Per<br>Day |