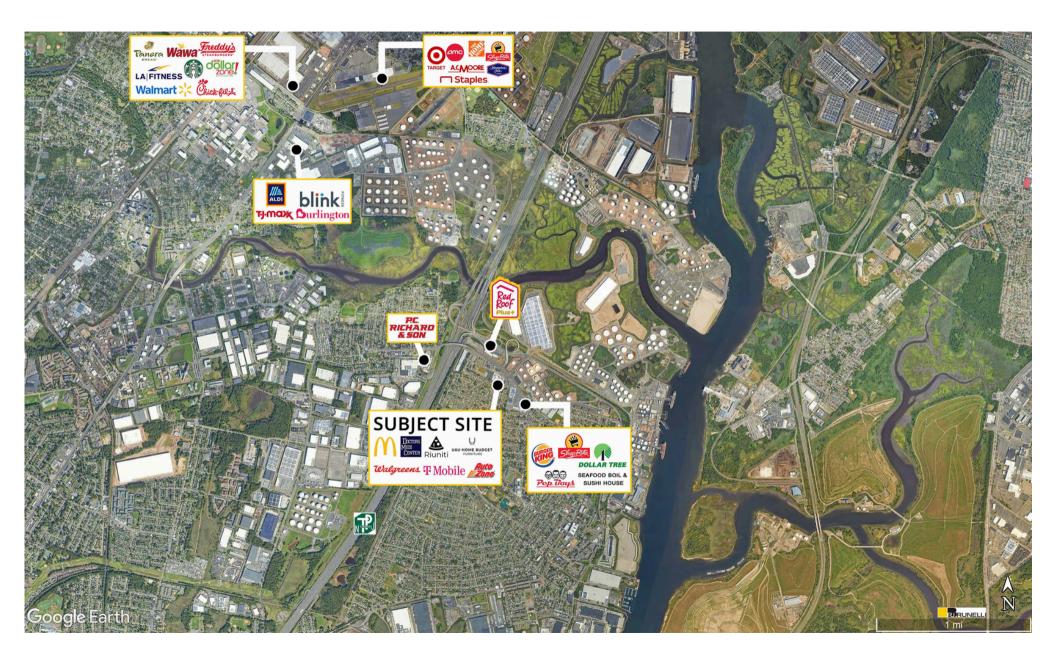

## 4,624 SF

Join Auto-Zone, McDonald's, T-Mobile, and Walgreens; other nearby tenants include ShopRite, Dollar Tree, and Pep Boys.

The subject space is a former AAMCO and fully fit out for another car repair facility, which includes 5 bays.

Located at the entrance of Carteret via the Turnpike Exit 12 and benefits via two traffic signals.

Within the Carteret Zip Code of 07008, there are 25,516 people and 7,120 employees.

Space shall be delivered in As-is condition.