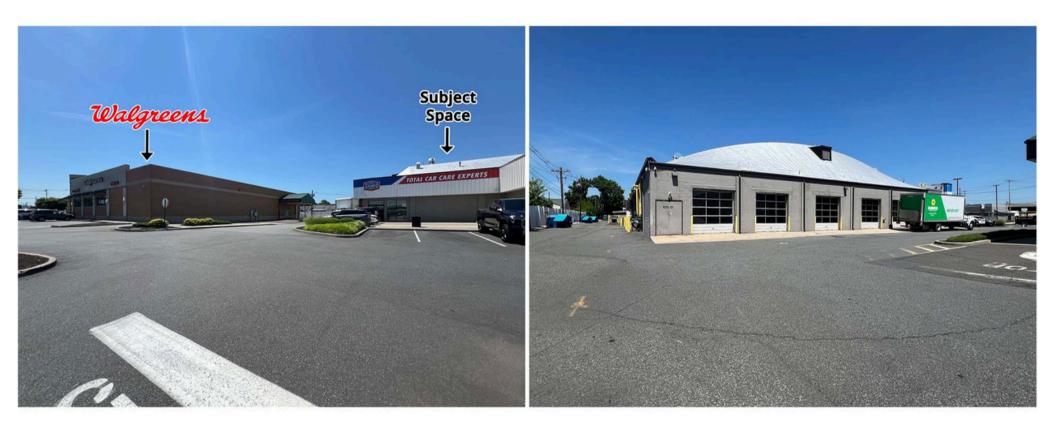

## 4,624 SF

Join Auto-Zone, McDonald's, T-Mobile, and Walgreens; other nearby tenants include ShopRite, Dollar Tree, and Pep Boys.

The subject space is a former AAMCO and fully fit out for another car repair facility, which includes 5 bays.