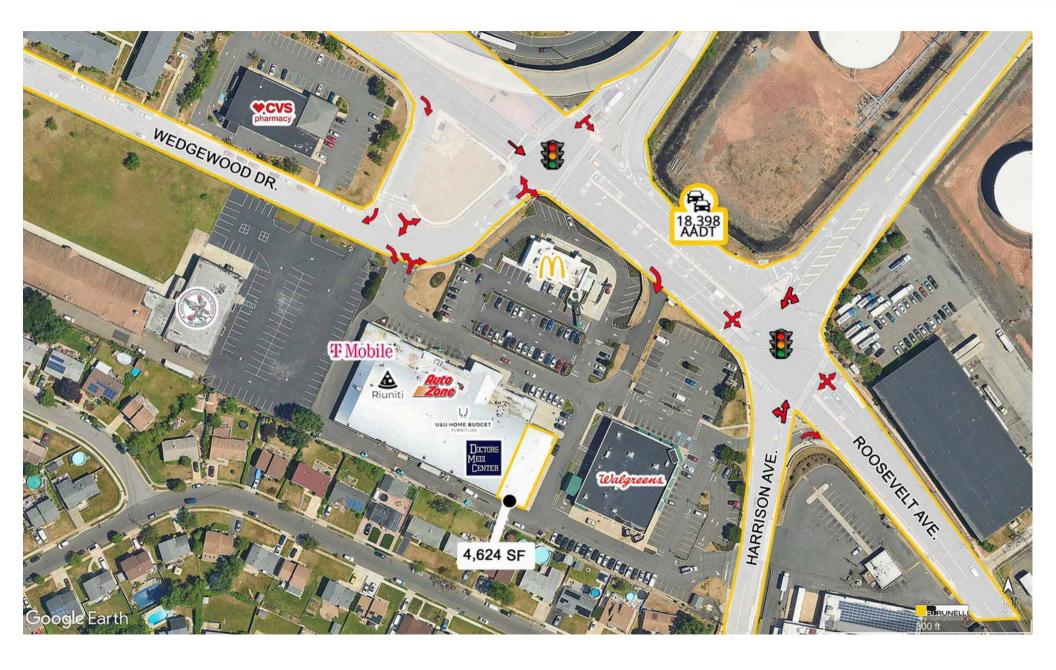

## 4,624 SF

Join Auto-Zone, McDonald's, T-Mobile, and Walgreens; other nearby tenants include ShopRite, Dollar Tree, and Pep Boys.

The subject space is a former AAMCO and fully fit out for another car repair facility, which includes 5 bays.

Located at the entrance of Carteret via the Turnpike Exit 12 and benefits via two traffic signals.

Within the Carteret Zip Code of 07008, there are 25,516 people and 7,120 employees.

Space shall be delivered in As-is condition.

## **Traffic Counts**

| Roosevelt Ave. | 18,592 Cars Per Day     |
|----------------|-------------------------|
| NJ Turnpike    | 217,255 Cars Per<br>Day |