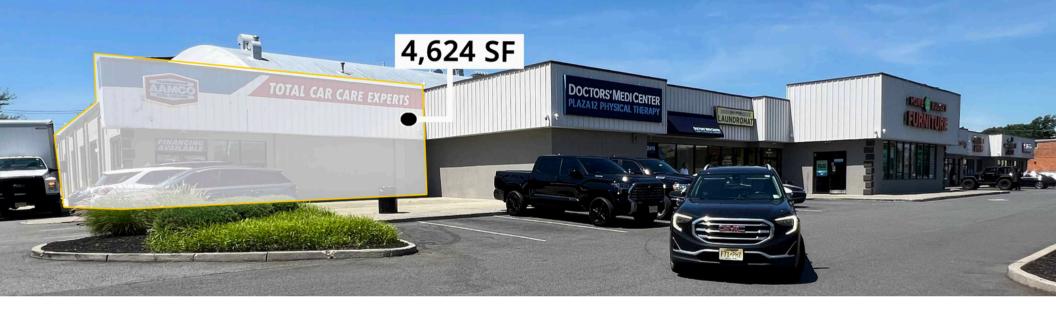

AVAILABLE:

## 4,624 SF

Join Auto-Zone, McDonald's, T-Mobile, and Walgreens; other nearby tenants include ShopRite, Dollar Tree, and Pep Boys.

The subject space is a former AAMCO and fully fit out for another car repair facility, which includes 5 bays.