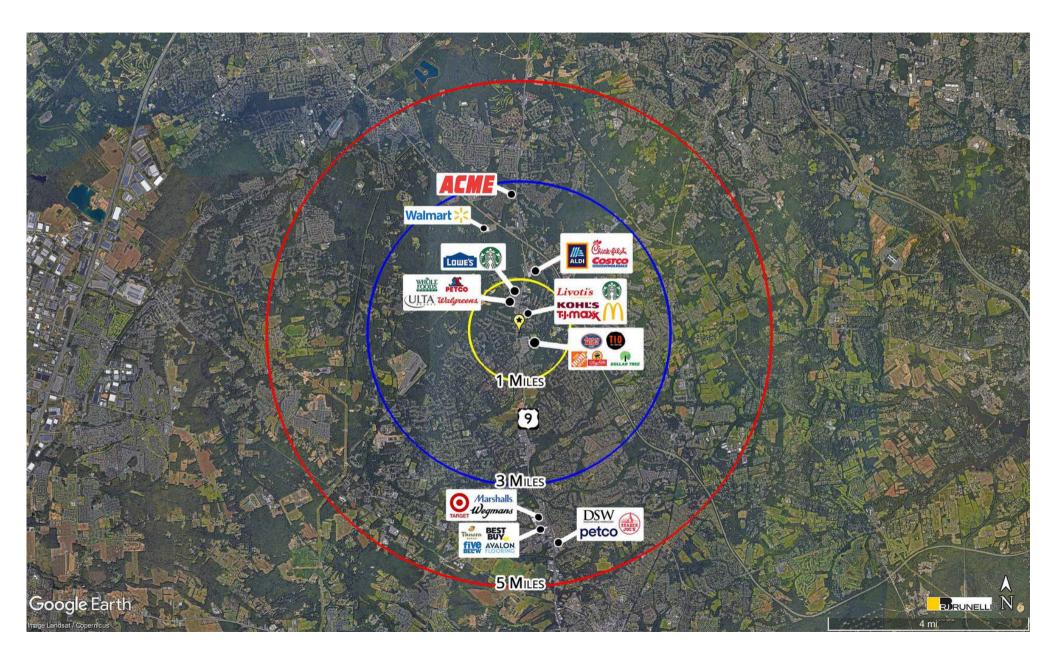

Seeking full-service restaurant, quick service restaurant, daycare center, automotive retail store, car wash, automotive repair, and self-storage.

| Demographics | 1 Mile    | 3 Miles   | 5 Miles   |
|--------------|-----------|-----------|-----------|
| Population:  | 5,595     | 49,138    | 125,929   |
| HH Income:   | \$177,142 | \$194,192 | \$183,609 |
| Daytime Pop  | 5,343     | 42,770    | 101,770   |

### **Traffic Counts**

| Route 9        | 71,191 Cars Per Day |
|----------------|---------------------|
| Union Hill Rd. | 11,654 Cars Per Day |