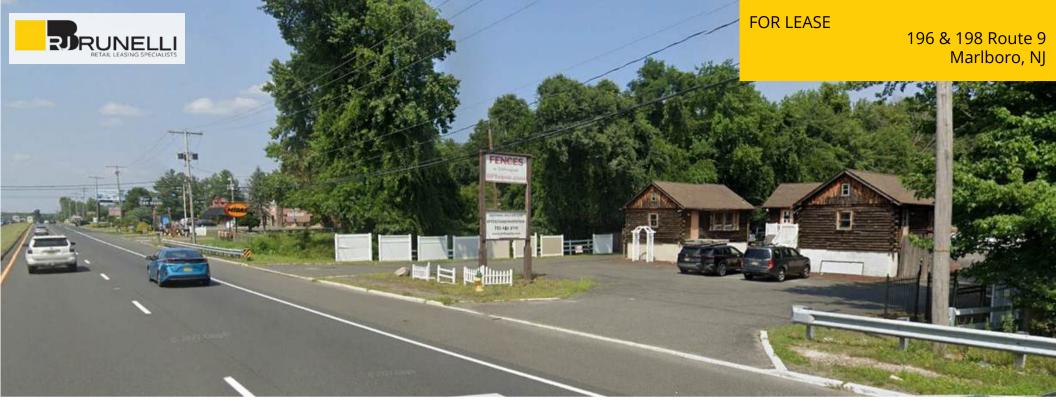

#### AVAILABLE:

## Up to 6,500 SF Restaurant Pad; 9,000 SF Daycare Center; and 2,300 SF Quick Service Restaurant

Prime location on Route 9 North in Marlboro with a traffic count of 71,000 cars per day!

First time available in over 20 years!

Pylon Signage available.

Zoned C-3, Community Commercial District- permitted uses include general merchandise, food, furniture, motel, new car sales dealership, and restaurant.

Consumption Liquor license available in Marlboro