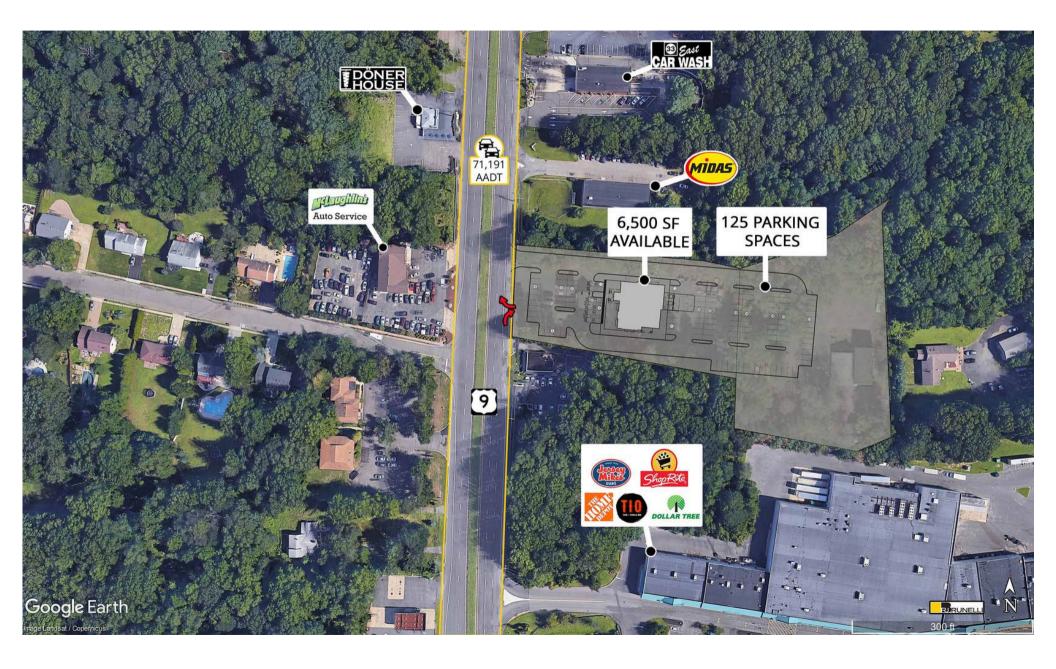

## Up to 6,500 SF Restaurant Pad; 9,000 SF Daycare Center; and 2,300 SF Quick Service Restaurant

Prime location on Route 9 North in Marlboro with a traffic count of 71,000 cars per day!

First time available in over 20 years!

Seeking full-service restaurant, quick service restaurant, daycare center, automotive retail store, car wash, automotive repair, and self-storage.

| Demographics | 1 Mile    | 3 Miles   | 5 Miles   |
|--------------|-----------|-----------|-----------|
| Population:  | 5,595     | 49,138    | 125,929   |
| HH Income:   | \$177,142 | \$194,192 | \$183,609 |
| Daytime Pop  | 5,343     | 42,770    | 101,770   |

### **Traffic Counts**

| Route 9        | 71,191 Cars Per Day |
|----------------|---------------------|
| Union Hill Rd. | 11,654 Cars Per Day |