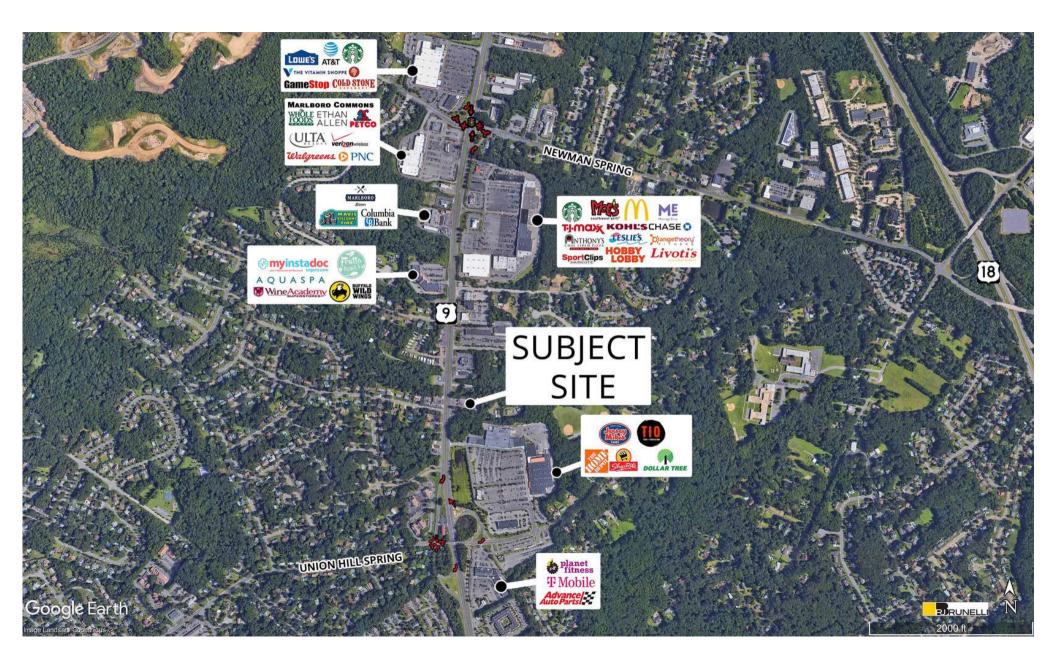

## Up to 6,500 SF Restaurant Pad; 9,000 SF Daycare Center; and 2,300 SF Quick Service Restaurant

Prime location on Route 9 North in Marlboro with a traffic count of 71,000 cars per day!

First time available in over 20 years!

Pylon Signage available.

Zoned C-3, Community Commercial District- permitted uses include general merchandise, food, furniture, motel, new car sales dealership, and restaurant.

Consumption Liquor license available in Marlboro