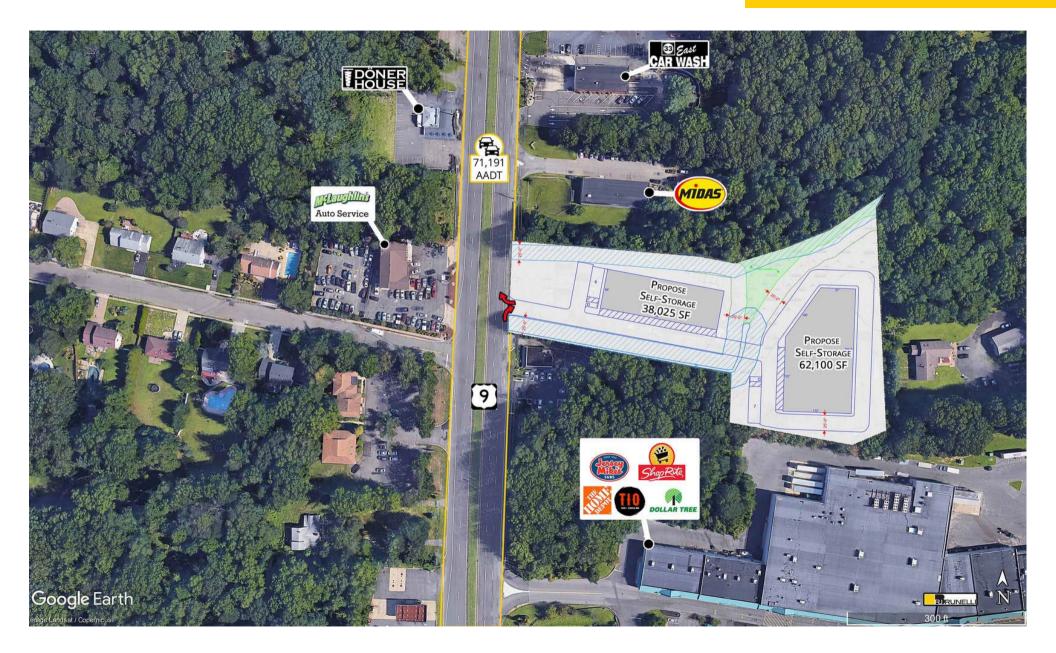

Seeking full-service restaurant, quick service restaurant, daycare center, automotive retail store, car wash, automotive repair, and self-storage.

| Demographics | 1 Mile    | 3 Miles   | 5 Miles   |
|--------------|-----------|-----------|-----------|
| Population:  | 5,595     | 49,138    | 125,929   |
| HH Income:   | \$177,142 | \$194,192 | \$183,609 |
| Daytime Pop  | 5,343     | 42,770    | 101,770   |

### **Traffic Counts**

| Route 9        | 71,191 Cars Per Day |
|----------------|---------------------|
| Union Hill Rd. | 11,654 Cars Per Day |