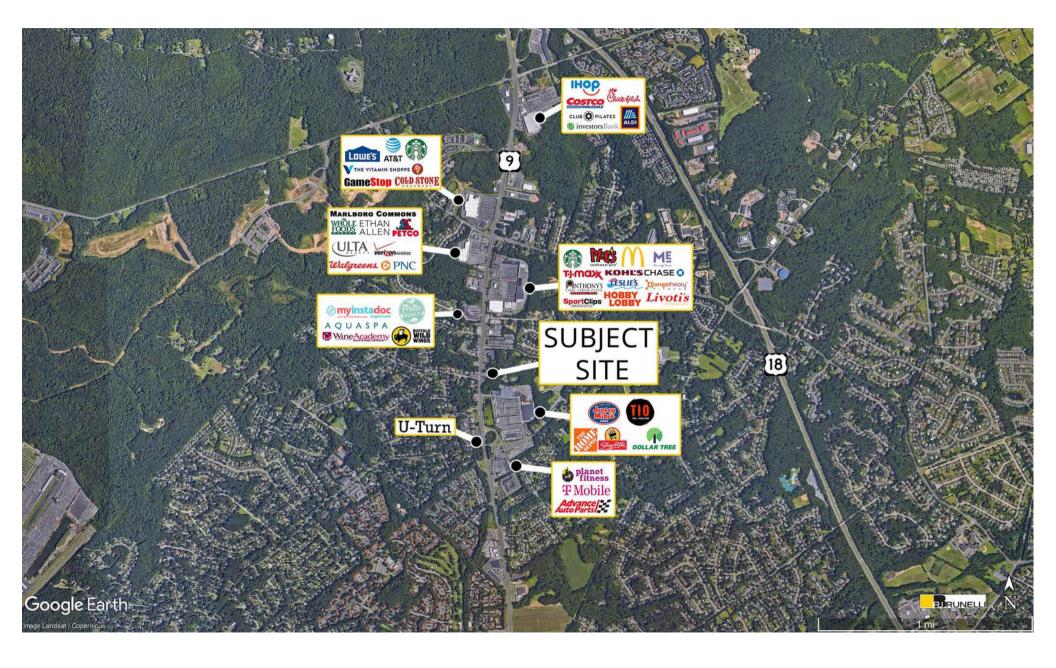

## Up to 6,500 SF Restaurant Pad; 9,000 SF Daycare Center; and 2,300 SF Quick Service Restaurant

Prime location on Route 9 North in Marlboro with a traffic count of 71,000 cars per day!

First time available in over 20 years!

Pylon Signage available.

Zoned C-3, Community Commercial District- permitted uses include general merchandise, food, furniture, motel, new car sales dealership, and restaurant.

Consumption Liquor license available in Marlboro