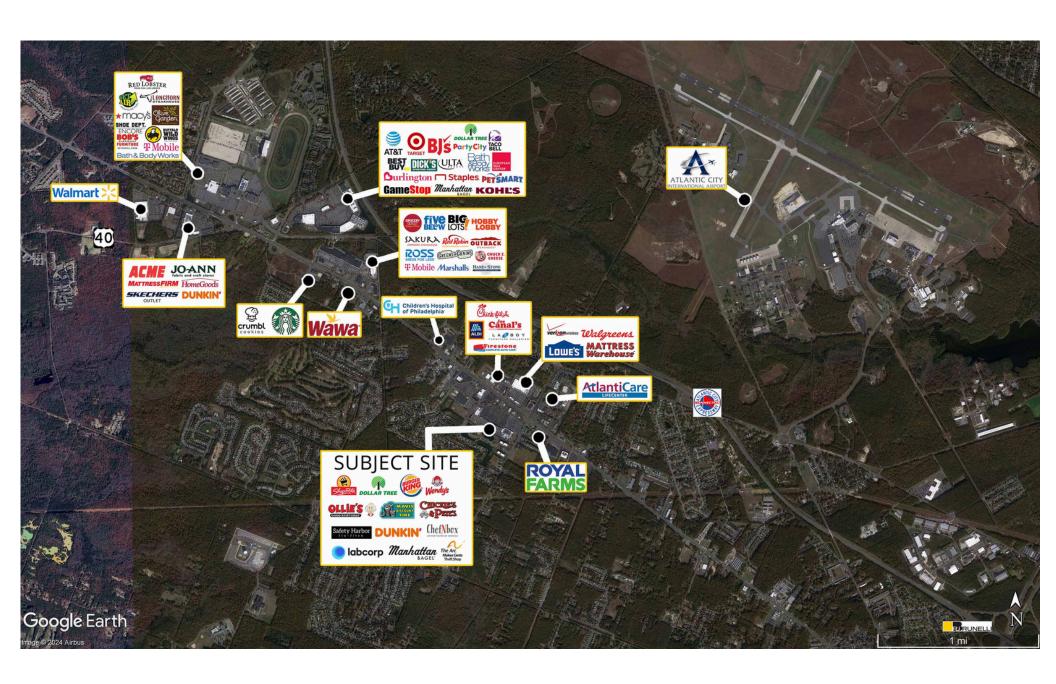

AVAILABLE:

On First Floor: 4,495 SF & 28,000 SF

On Second Floor: 10,882 SF

Join Ollie's, ShopRite, Dollar Tree, Dunkin Donuts, Burger King, Wendy's, Mavis, and many more.

3.1M visits in the last 12 months\*

## 3003 English Creek Ave. AVAILABLE FOR LEASE