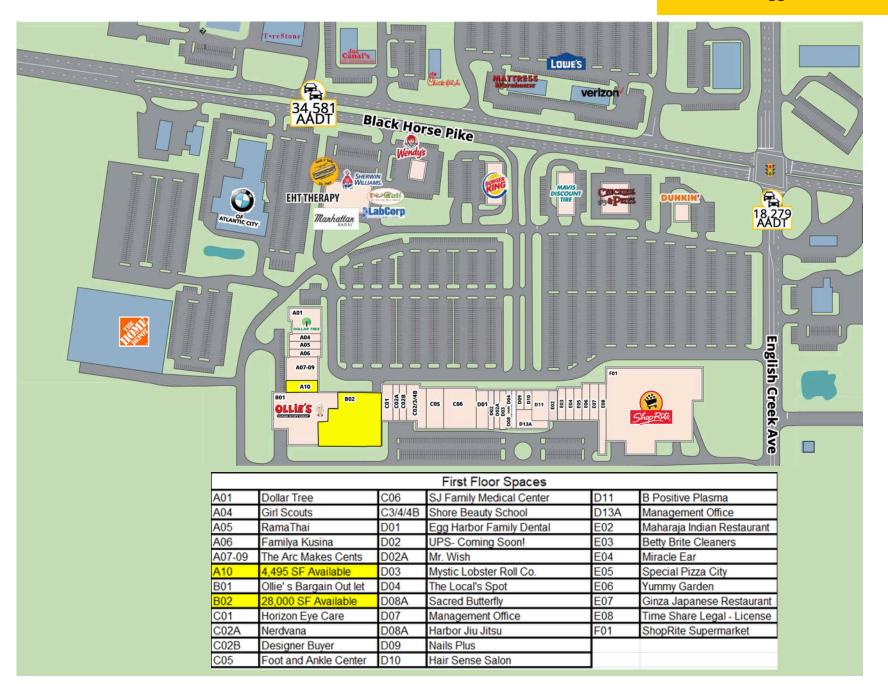

AVAILABLE:

On First Floor: 4,495 SF & 28,000 SF

On Second Floor: 10,882 SF

Join Ollie's, ShopRite, Dollar Tree, Dunkin Donuts, Burger King, Wendy's, Mavis, and many more.

3.1M visits in the last 12 months\*

## **Total GLA**

201,592 SF

## **Traffic Counts**

| Black Horse Pike   | 34,581 Cars Per Day |
|--------------------|---------------------|
| English Creek Ave. | 18.279 Cars Per Dav |

| Second Floor Spaces |                         |  |
|---------------------|-------------------------|--|
| 200                 | Lease Sign- State of NJ |  |
| 201                 | 10,882 RSF Available    |  |