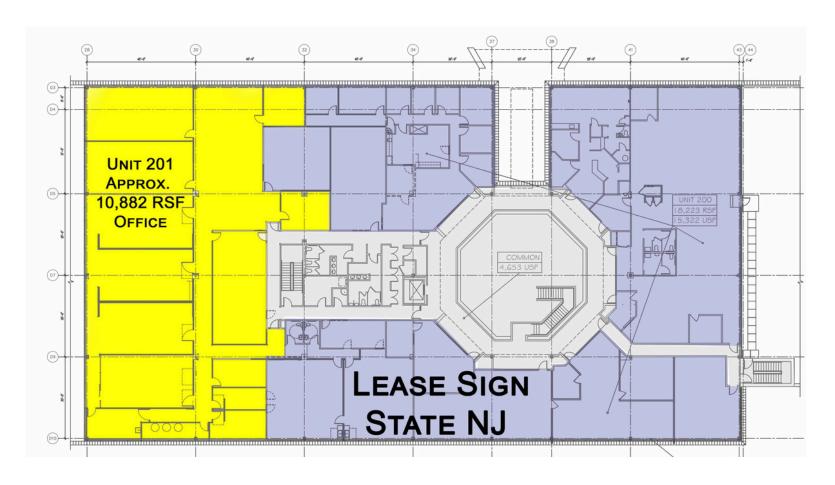

AVAILABLE:

On First Floor: 4,495 SF & 28,000 SF

On Second Floor: 10,882 SF

Join Ollie's, ShopRite, Dollar Tree, Dunkin Donuts, Burger King, Wendy's, Mavis, and many more.

3.1M visits in the last 12 months\*

## **Traffic Counts**

| Black Horse Pike   | 34,581 Cars Per Day |
|--------------------|---------------------|
| English Creek Ave. | 18.279 Cars Per Dav |

| Second Floor Spaces |                         |  |
|---------------------|-------------------------|--|
| 200                 | Lease Sign- State of NJ |  |
| 201                 | 10,882 RSF Available    |  |