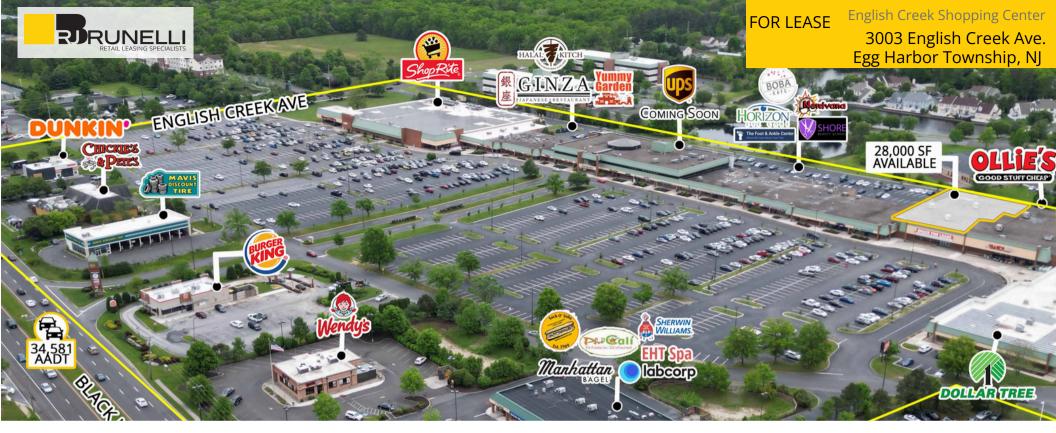

AVAILABLE:

On First Floor: 4,495 SF & 28,000 SF

On Second Floor: 10,882 SF

Join Ollie's, ShopRite, Dollar Tree, Dunkin Donuts, Burger King, Wendy's, Mavis, and many more.

3.1M visits in the last 12 months\*

ShopRite had 1.6 million visits in the last 12 months and ranks in the top 71% of all ShopRite locations nationwide.\*

Prime visibility on Route 322/40 with a Traffic Signal.

Seeking Fitness Club, Furniture Store, Department Store, Sporting Goods Store, Boutique Fitnes, Insurance Company, Telecommunication Services, Postal Services, etc.

## **Traffic Counts**

| Black Horse Pike   | 34,581 Cars Per Day |
|--------------------|---------------------|
| English Creek Ave. | 18.279 Cars Per Dav |

| Second Floor Spaces |                         |  |
|---------------------|-------------------------|--|
| 200                 | Lease Sign- State of NJ |  |
| 201                 | 10,882 RSF Available    |  |