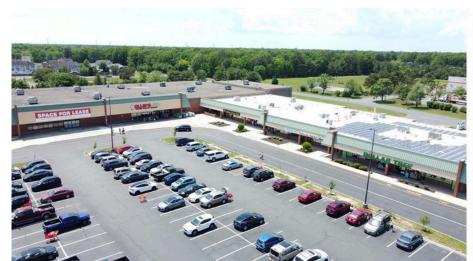

AVAILABLE:

On First Floor: 4,495 SF & 28,000 SF

On Second Floor: 10,882 SF

Join Ollie's, ShopRite, Dollar Tree, Dunkin Donuts, Burger King, Wendy's, Mavis, and many more.

3.1M visits in the last 12 months\*

## 3003 English Creek Ave. AVAILABLE FOR LEASE