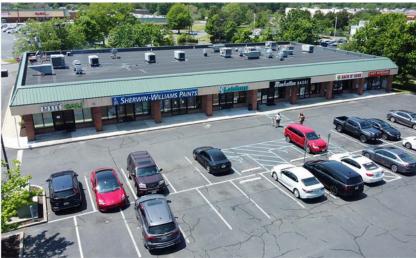

AVAILABLE:

On First Floor: 4,495 SF & 28,000 SF

On Second Floor: 10,882 SF

Join Ollie's, ShopRite, Dollar Tree, Dunkin Donuts, Burger King, Wendy's, Mavis, and many more.

3.1M visits in the last 12 months\*

ShopRite had 1.6 million visits in the last 12 months and ranks in the top 71% of all ShopRite locations nationwide.\*

Prime visibility on Route 322/40 with a Traffic Signal.

Seeking Fitness Club, Furniture Store, Department Store, Sporting Goods Store, Boutique Fitnes, Insurance Company, Telecommunication Services, Postal Services, etc.