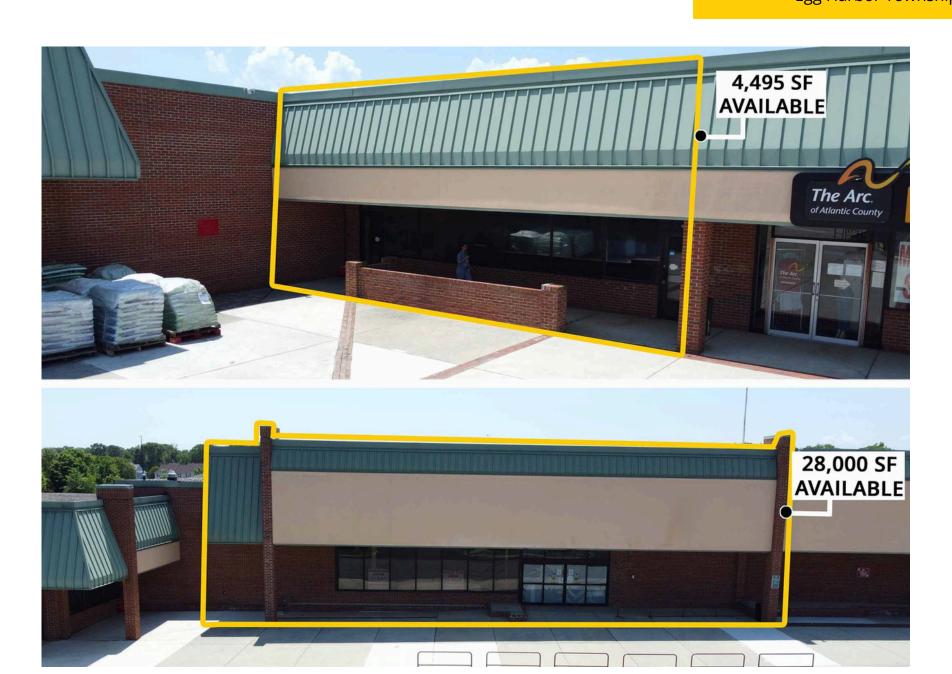

AVAILABLE:

On First Floor: 4,495 SF & 28,000 SF

On Second Floor: 10,882 SF

Join Ollie's, ShopRite, Dollar Tree, Dunkin Donuts, Burger King, Wendy's, Mavis, and many more.

3.1M visits in the last 12 months\*