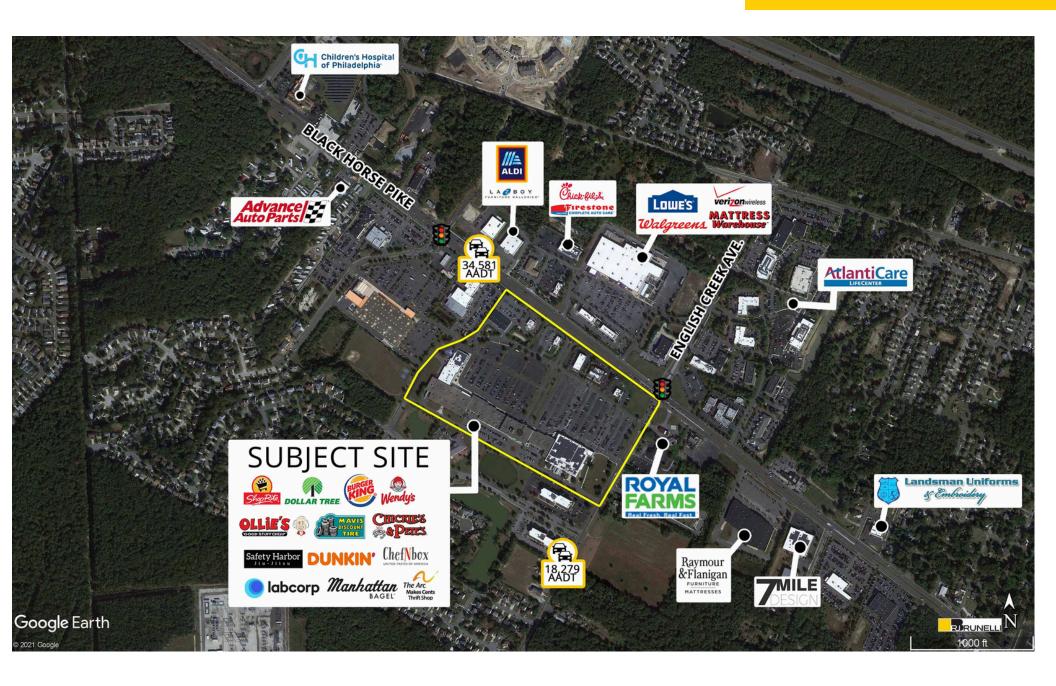

AVAILABLE:

On First Floor: 4,495 SF & 28,000 SF

On Second Floor: 10,882 SF

Join Ollie's, ShopRite, Dollar Tree, Dunkin Donuts, Burger King, Wendy's, Mavis, and many more.

3.1M visits in the last 12 months\*

ShopRite had 1.6 million visits in the last 12 months and ranks in the top 71% of all ShopRite locations nationwide.\*

Prime visibility on Route 322/40 with a Traffic Signal.

Seeking Fitness Club, Furniture Store, Department Store, Sporting Goods Store, Boutique Fitnes, Insurance Company, Telecommunication Services, Postal Services, etc.

## **Traffic Counts**

| Black Horse Pike   | 34,581 Cars Per Day |
|--------------------|---------------------|
| English Creek Ave. | 18.279 Cars Per Dav |

| Second Floor Spaces |                         |  |
|---------------------|-------------------------|--|
| 200                 | Lease Sign- State of NJ |  |
| 201                 | 10,882 RSF Available    |  |