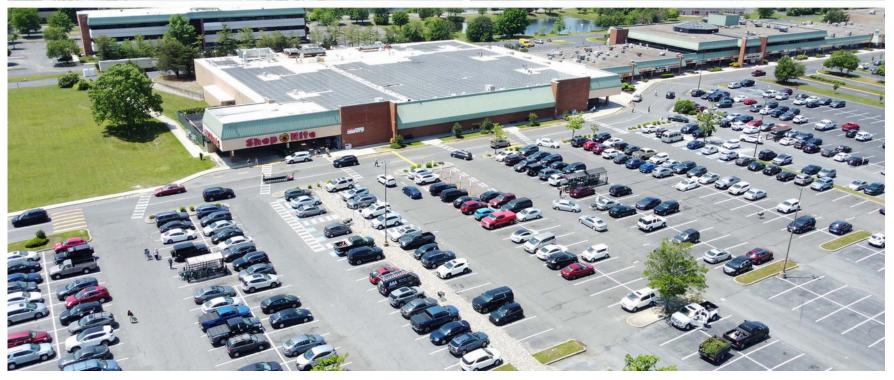

ShopRite had 1.6 million visits in the last 12 months and ranks in the top 71% of all ShopRite locations nationwide.\*

Prime visibility on Route 322/40 with a Traffic Signal.

Seeking Fitness Club, Furniture Store, Department Store, Sporting Goods Store, Boutique Fitnes, Insurance Company, Telecommunication Services, Postal Services, etc.