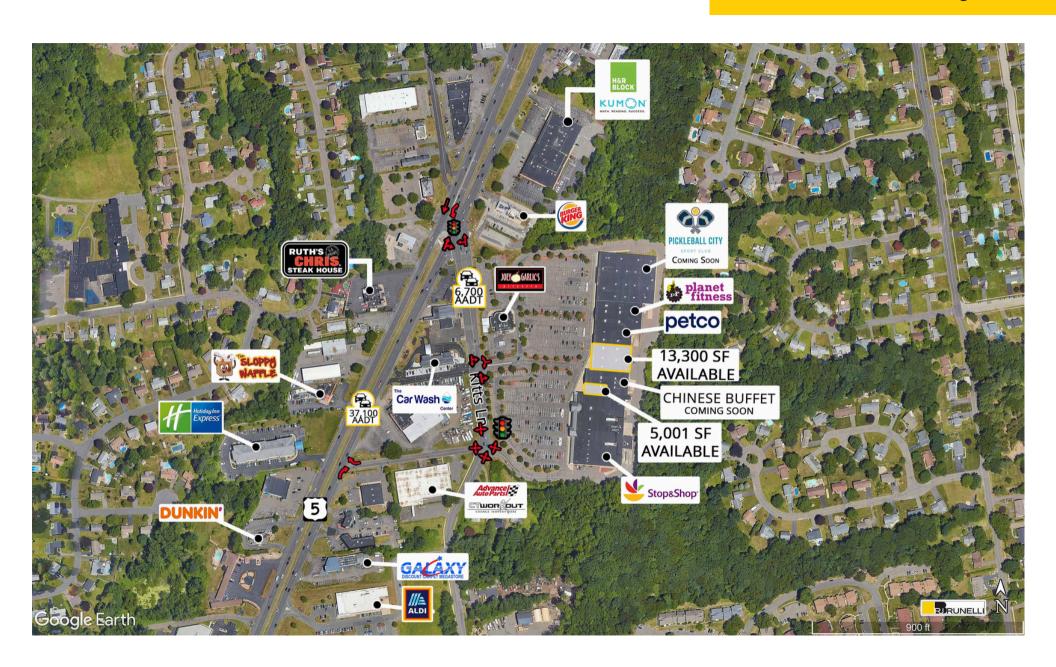

**Traffic:** The center is located on U.S Highway 5, a major retail hub, with an estimated 37,100 cars passing through the intersection each day.

**Demographics:** The area has an attractive demographic profile, with an average household income of \$95,858 within a 5-mile radius. Additionally, there's a sizable population of 215,580 people in the vicinity.

#### **Traffic Counts**

| Route 5    | 37,100 Cars Per Day |
|------------|---------------------|
| Kitts Lane | 6,700 Cars Per Day  |