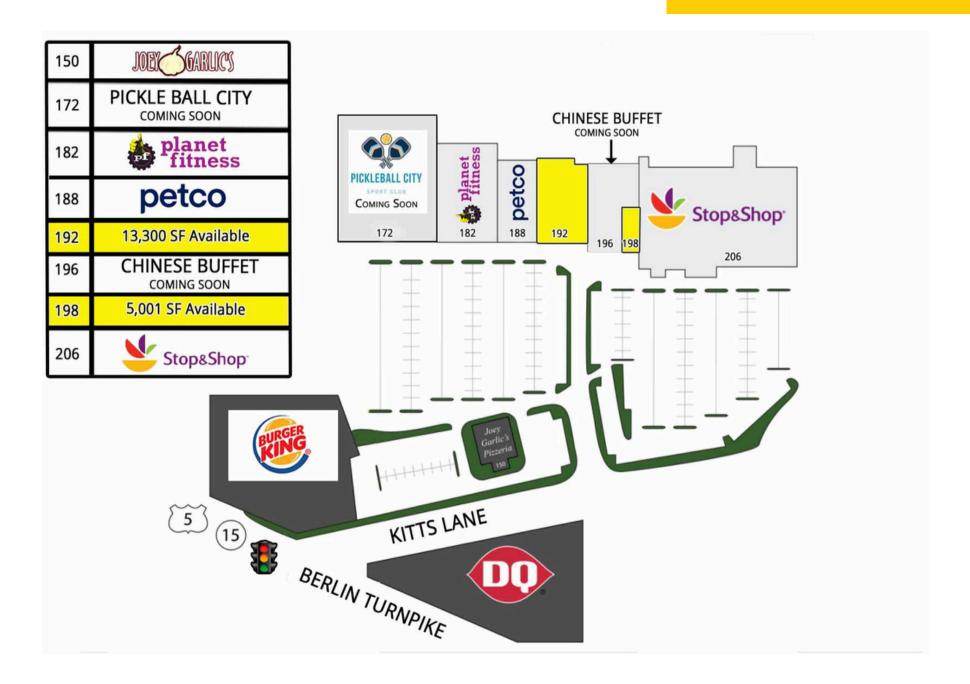

AVAILABLE:

### 13,300 SF & 5,001 SF

**Tenants:** The shopping center includes Stop & Shop, Petco, and Planet Fitness.

**Location:** It's situated approximately 5 miles away from downtown Hartford, CT, which is a convenient distance for residents and commuters. Planet Fitness is #2 out of 6 locations for store visits within 10 miles. \*