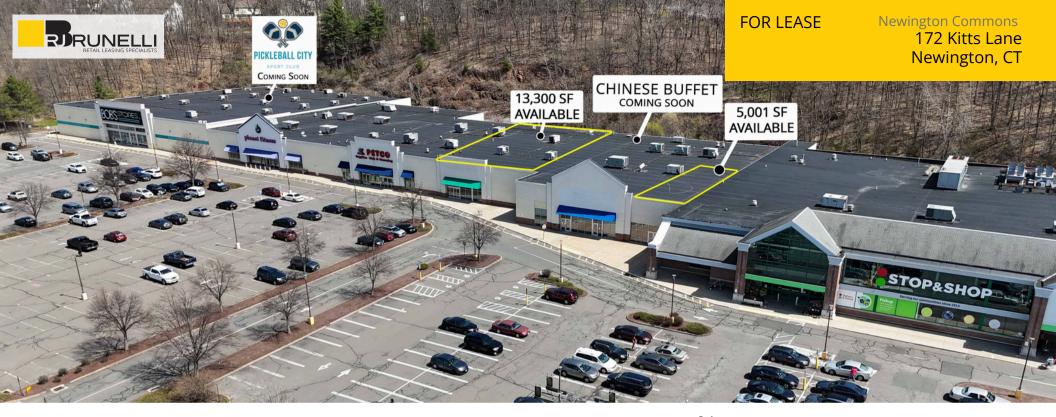

AVAILABLE:

### 13,300 SF & 5,001 SF

**Tenants:** The shopping center includes Stop & Shop, Petco, and Planet Fitness.

**Location:** It's situated approximately 5 miles away from downtown Hartford, CT, which is a convenient distance for residents and commuters. Planet Fitness is #2 out of 6 locations for store visits within 10 miles. \*

# **172 Kitts Lane.**AVAILABLE FOR LEASE