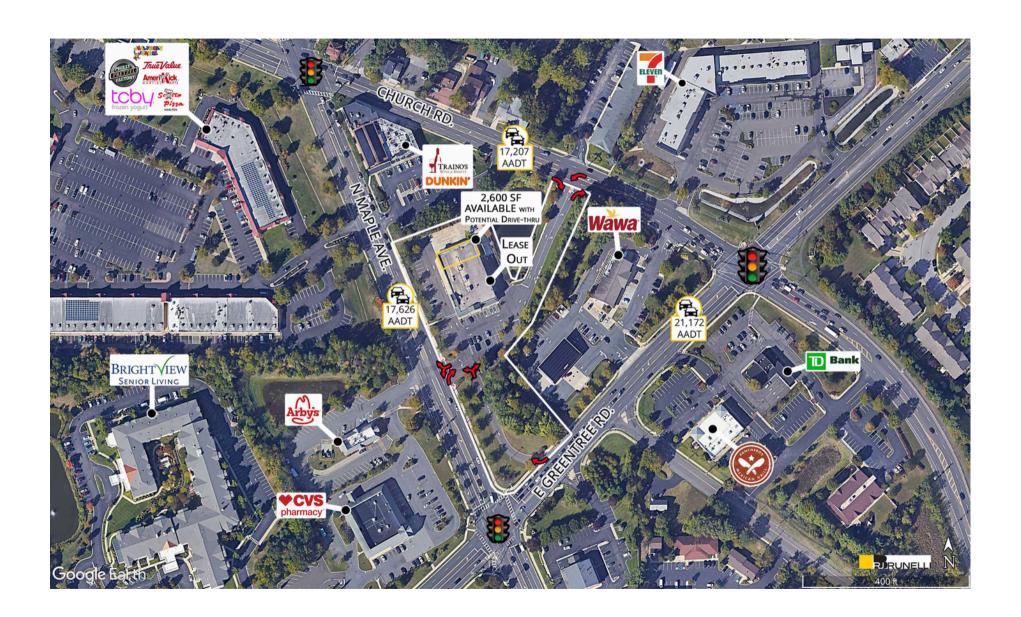

### 2,600 SF with Potential Drive-Thru

High-income area with nearby Whole Foods, Trader Joe's, Wegmans, and many prominent retailers.

Excellent visibility and access in the hub of a 5-road intersection between closely spaced traffic signals with a traffic count combined totaling 56,005 cars per day!

#### **Traffic Counts**

| Church Rd.         | 17,207 Cars Per Day |
|--------------------|---------------------|
| North Maple Ave.   | 17,626 Cars Per Day |
| East Greentree Rd. | 21,172 Cars Per Day |