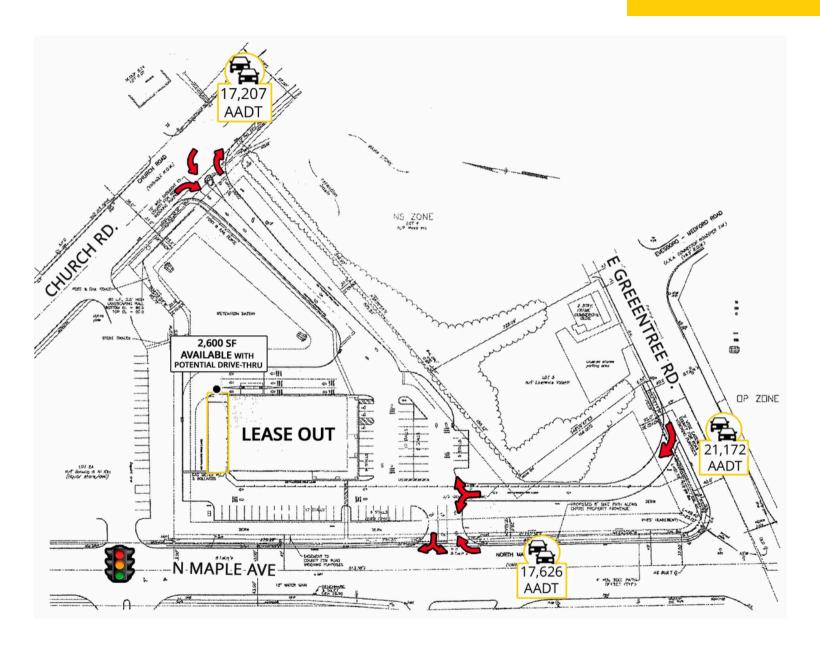

### 2,600 SF with Potential Drive-Thru

High-income area with nearby Whole Foods, Trader Joe's, Wegmans, and many prominent retailers.

Excellent visibility and access in the hub of a 5-road intersection between closely spaced traffic signals with a traffic count combined totaling 56,005 cars per day!

#### **Traffic Counts**

| Church Rd.         | 17,207 Cars Per Day |
|--------------------|---------------------|
| North Maple Ave.   | 17,626 Cars Per Day |
| East Greentree Rd. | 21,172 Cars Per Day |