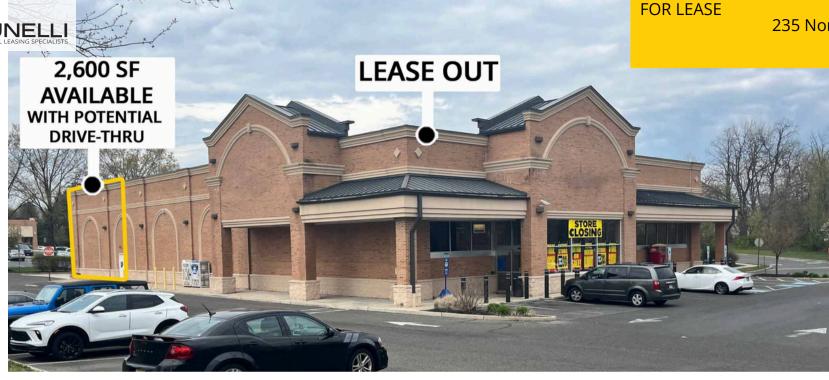

AVAILABLE:

### 2,600 SF with Potential Drive-Thru

High-income area with nearby Whole Foods, Trader Joe's, Wegmans, and many prominent retailers.

Excellent visibility and access in the hub of a 5-road intersection between closely spaced traffic signals with a traffic count combined totaling 56,005 cars per day!

Seeking fast-casual restaurant, boutique fitness, medical, or other retail business or service.

| Demographics | 1 Mile    | 3 Miles   | 5 Miles   |
|--------------|-----------|-----------|-----------|
| Population:  | 9,070     | 68,941    | 180,245   |
| HH Income:   | \$153,140 | \$155,232 | \$151,716 |
| Daytime Pop  | 12,620    | 91,601    | 208,128   |
|              |           |           |           |