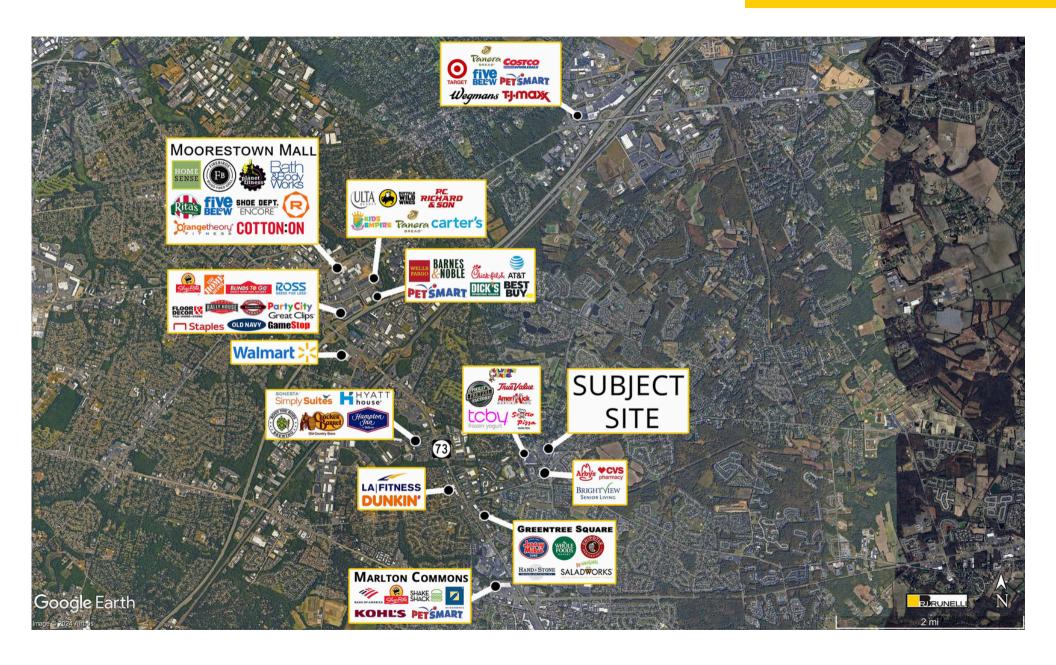

### 2,600 SF with Potential Drive-Thru

High-income area with nearby Whole Foods, Trader Joe's, Wegmans, and many prominent retailers.

Excellent visibility and access in the hub of a 5-road intersection between closely spaced traffic signals with a traffic count combined totaling 56,005 cars per day!

Seeking fast-casual restaurant, boutique fitness, medical, or other retail business or service.

| Demographics | 1 Mile    | 3 Miles   | 5 Miles   |
|--------------|-----------|-----------|-----------|
| Population:  | 9,070     | 68,941    | 180,245   |
| HH Income:   | \$153,140 | \$155,232 | \$151,716 |
| Daytime Pop  | 12,620    | 91,601    | 208,128   |
|              |           |           |           |