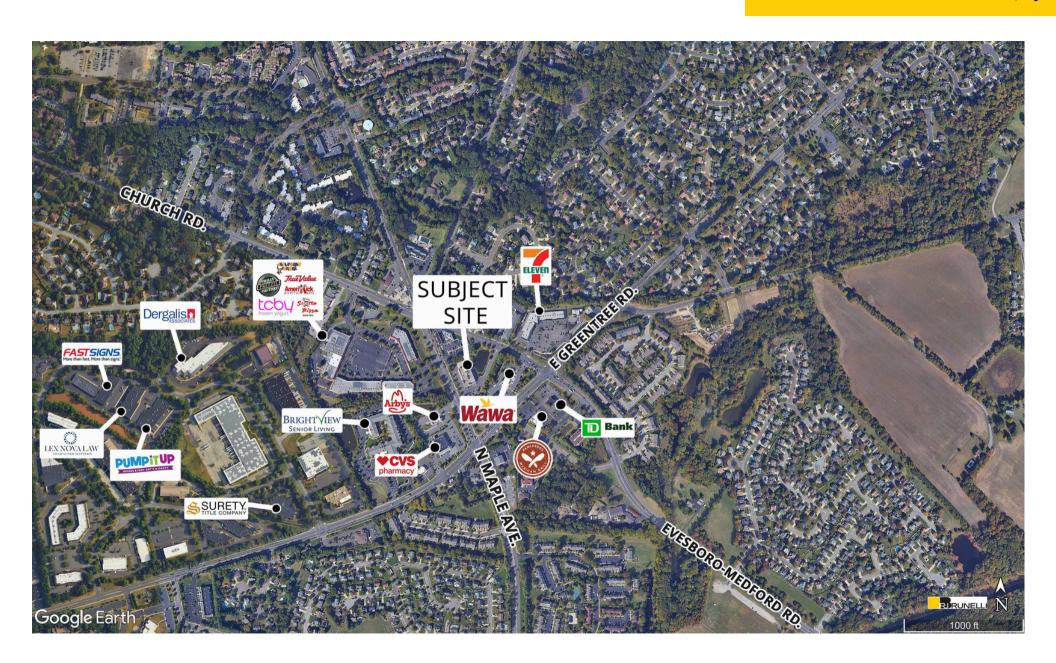

### 2,600 SF with Potential Drive-Thru

High-income area with nearby Whole Foods, Trader Joe's, Wegmans, and many prominent retailers.

Excellent visibility and access in the hub of a 5-road intersection between closely spaced traffic signals with a traffic count combined totaling 56,005 cars per day!