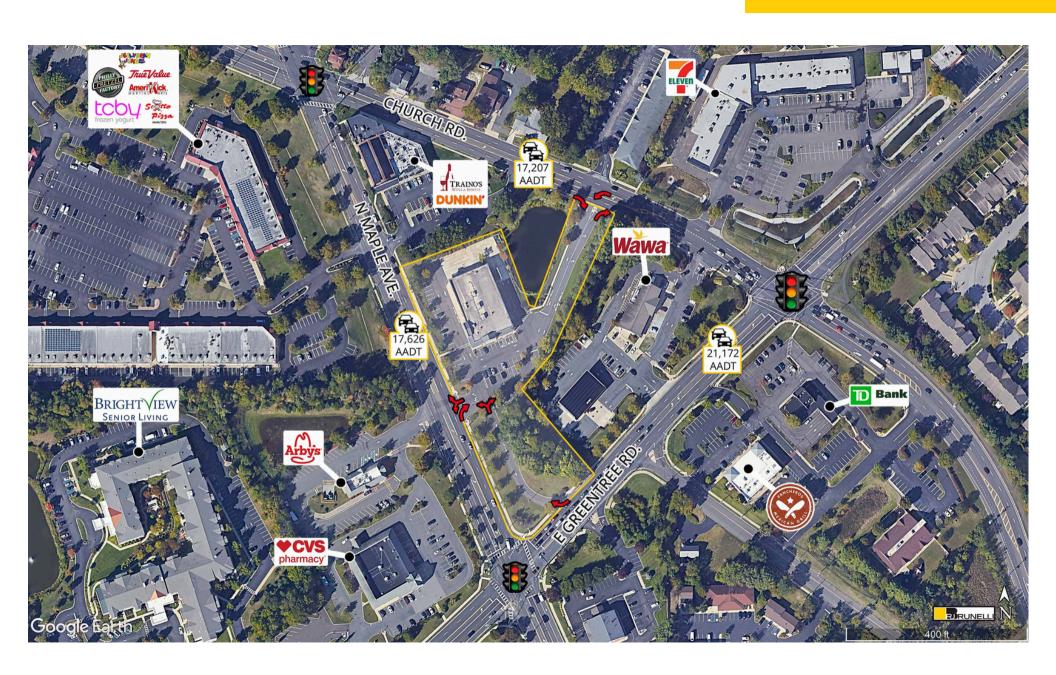

AVAILABLE: 12,739 SF (90' x 141')

High-income area with nearby Whole Foods, Trader Joe's, Wegmans, and many prominent retailers.

Excellent visibility and access in the hub of a 5-road intersection between closely spaced traffic signals.

## **Traffic Counts**

| Church Rd.         | 17,207 Cars Per Day |
|--------------------|---------------------|
| North Maple Ave.   | 17,626 Cars Per Day |
| East Greentree Rd. | 21,172 Cars Per Day |