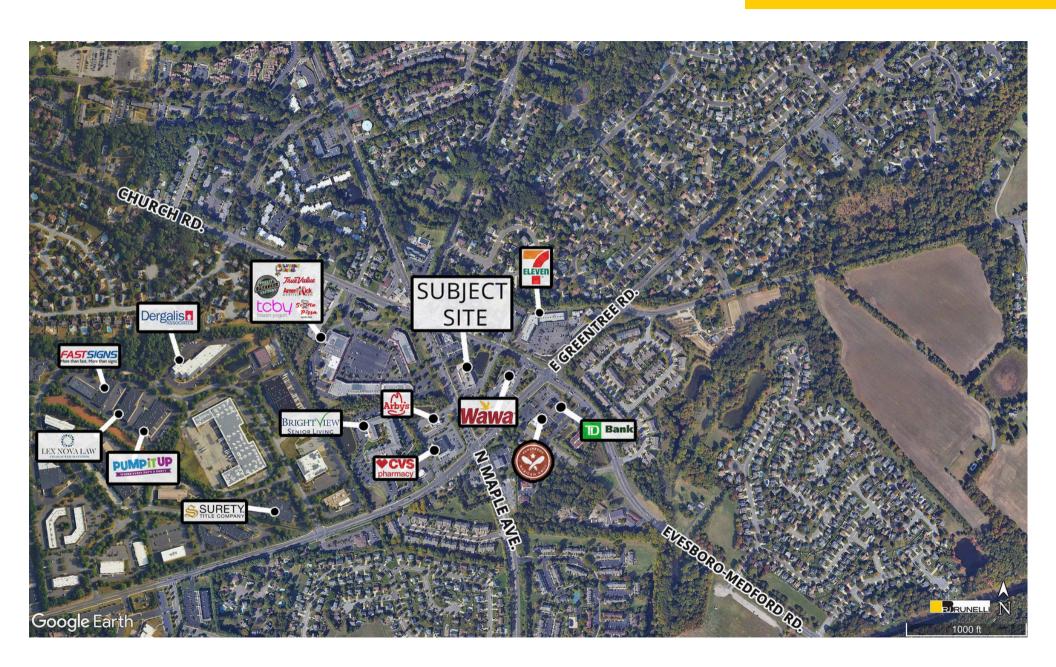

AVAILABLE: 12,739 SF (90' x 141')

High-income area with nearby Whole Foods, Trader Joe's, Wegmans, and many prominent retailers.

Excellent visibility and access in the hub of a 5-road intersection between closely spaced traffic signals.