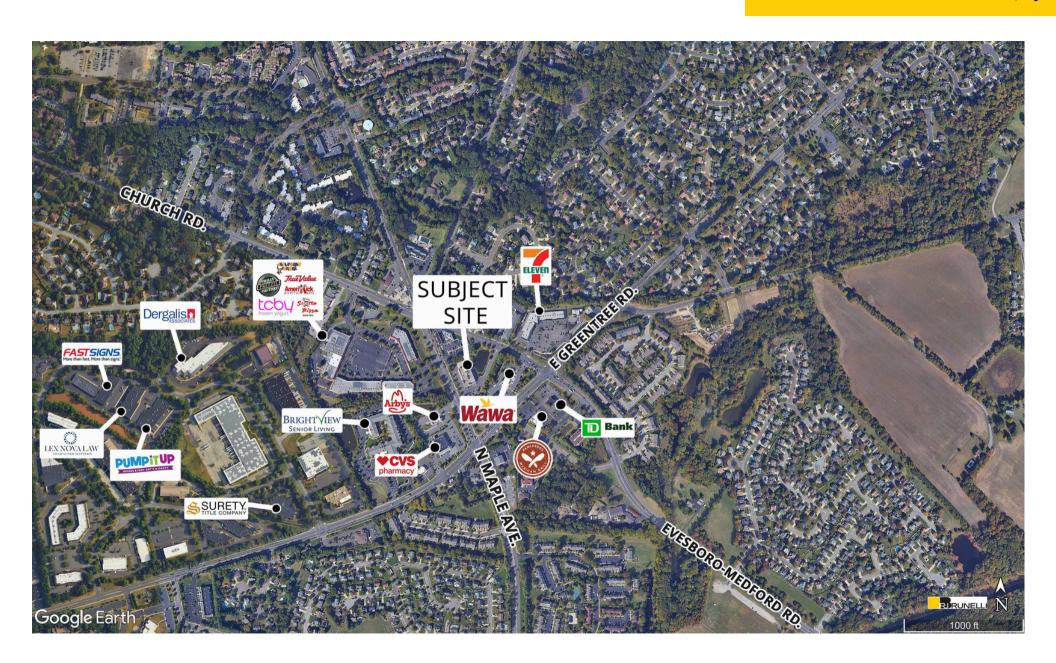

AVAILABLE: 12,739 SF (90' x 141')

High-income area with nearby Whole Foods, Trader Joe's, Wegmans, and many prominent retailers.

Excellent visibility and access in the hub of a 5-road intersection between closely spaced traffic signals.

## **Traffic Counts**

| Church Rd.         | 17,207 Cars Per Day |
|--------------------|---------------------|
| North Maple Ave.   | 17,626 Cars Per Day |
| East Greentree Rd. | 21,172 Cars Per Day |