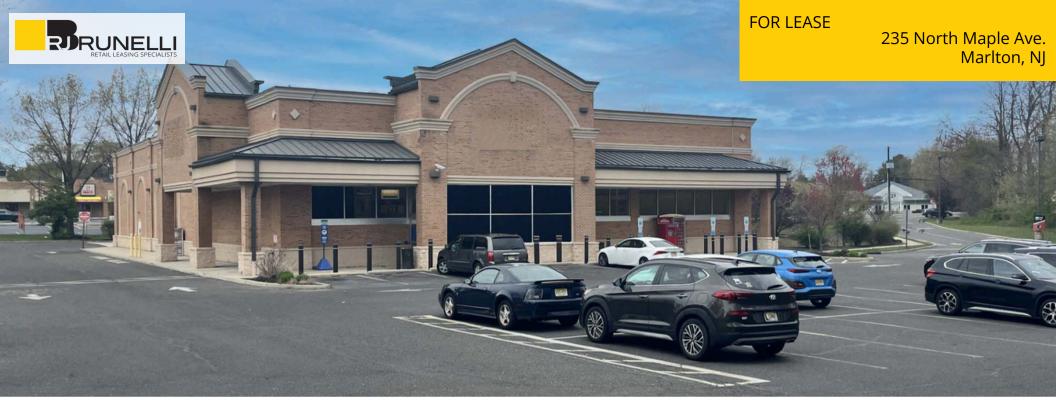

AVAILABLE: 12,739 SF (90' x 141')

High-income area with nearby Whole Foods, Trader Joe's, Wegmans, and many prominent retailers.

Excellent visibility and access in the hub of a 5-road intersection between closely spaced traffic signals.

## 235 North Maple Ave AVAILABLE FOR LEASE