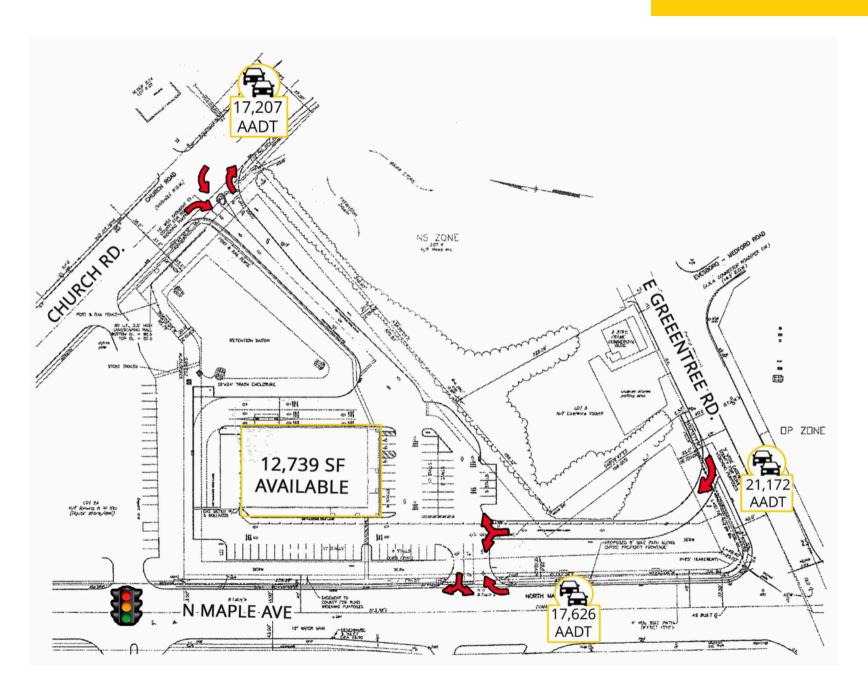

AVAILABLE: 12,739 SF (90' x 141')

High-income area with nearby Whole Foods, Trader Joe's, Wegmans, and many prominent retailers.

Excellent visibility and access in the hub of a 5-road intersection between closely spaced traffic signals.

12,739 SF

## **Traffic Counts**

| Church Rd.         | 17,207 Cars Per Day |
|--------------------|---------------------|
| North Maple Ave.   | 17,626 Cars Per Day |
| East Greentree Rd. | 21,172 Cars Per Day |