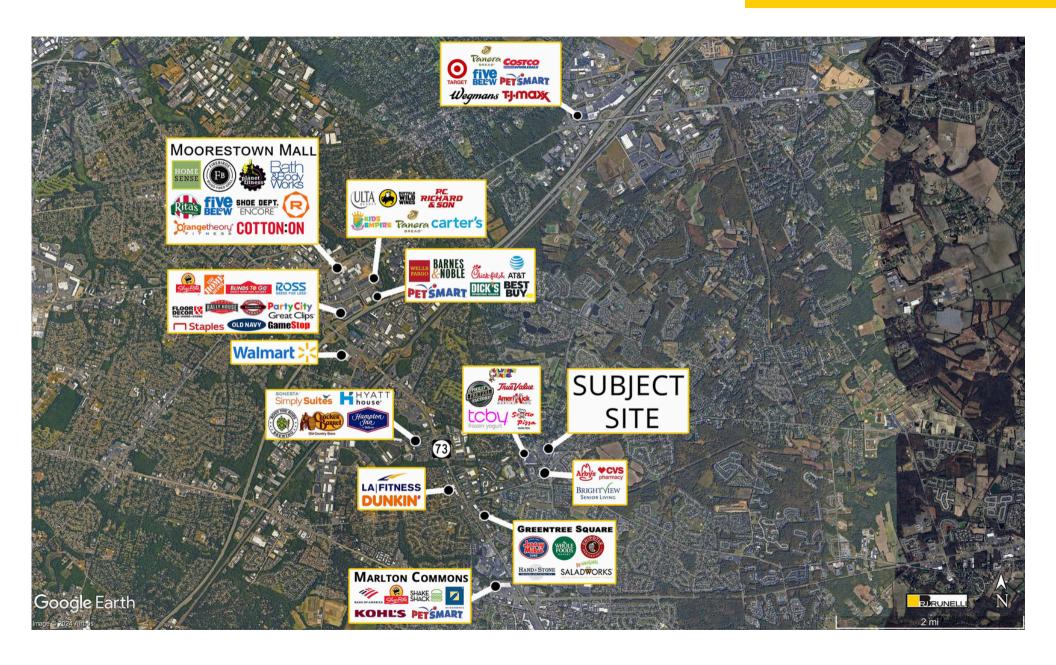

AVAILABLE: 12,739 SF (90' x 141')

High-income area with nearby Whole Foods, Trader Joe's, Wegmans, and many prominent retailers.

Excellent visibility and access in the hub of a 5-road intersection between closely spaced traffic signals.