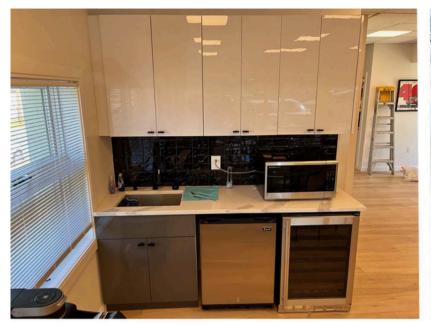

**Prominent Pylon Sign** 

The building has been renovated with a new roof, new thermal and sound-reducing windows and doors, new lighting, a kitchen, three offices, one of which has sink facilities, two restrooms, one of which has a shower, a washer and dryer, and new flooring.