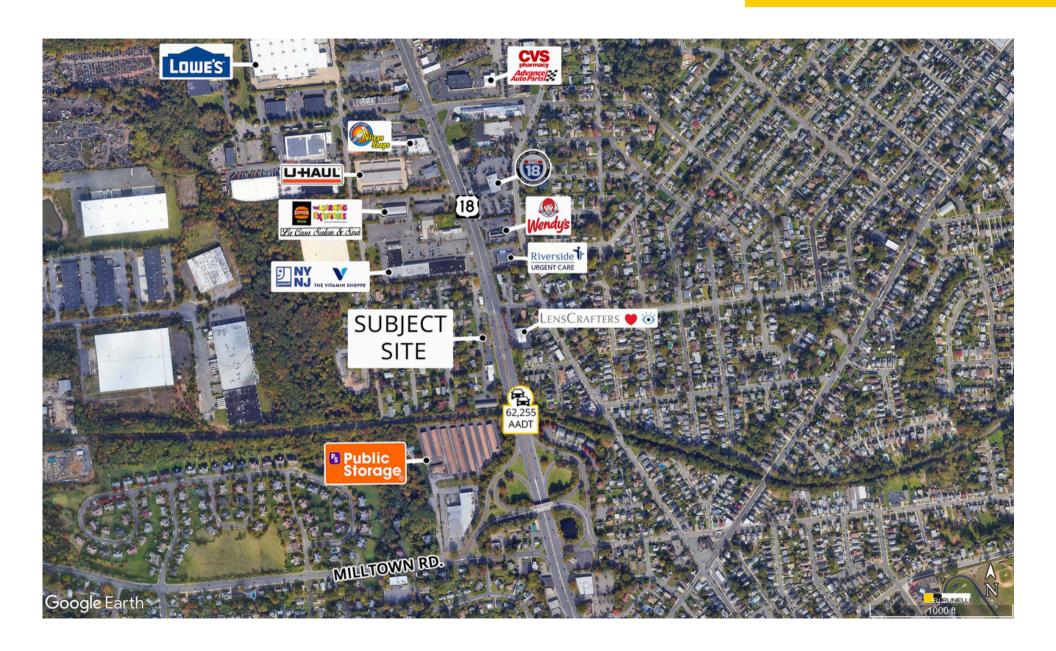

The parking lot is in very good condition, and there are 11 Parking Spaces plus street parking. Convenient U-turns to and from the Premises from .33 miles to the north and .25 miles to the south.

Zoned HC2, link to ordinance code is <a href="https://ecode360.com/34759848">https://ecode360.com/34759848</a>

### **Traffic Counts**

Route 18 62,255 Cars Per Day