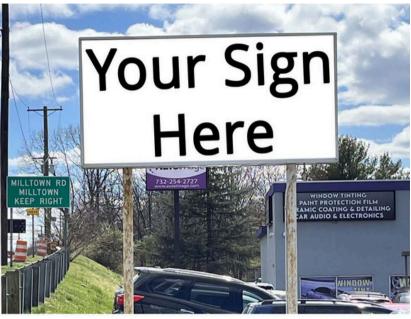

**Prominent Pylon Sign** 

The building has been renovated with a new roof, new thermal and sound-reducing windows and doors, new lighting, a kitchen, three offices, one of which has sink facilities, two restrooms, one of which has a shower, a washer and dryer, and new flooring.