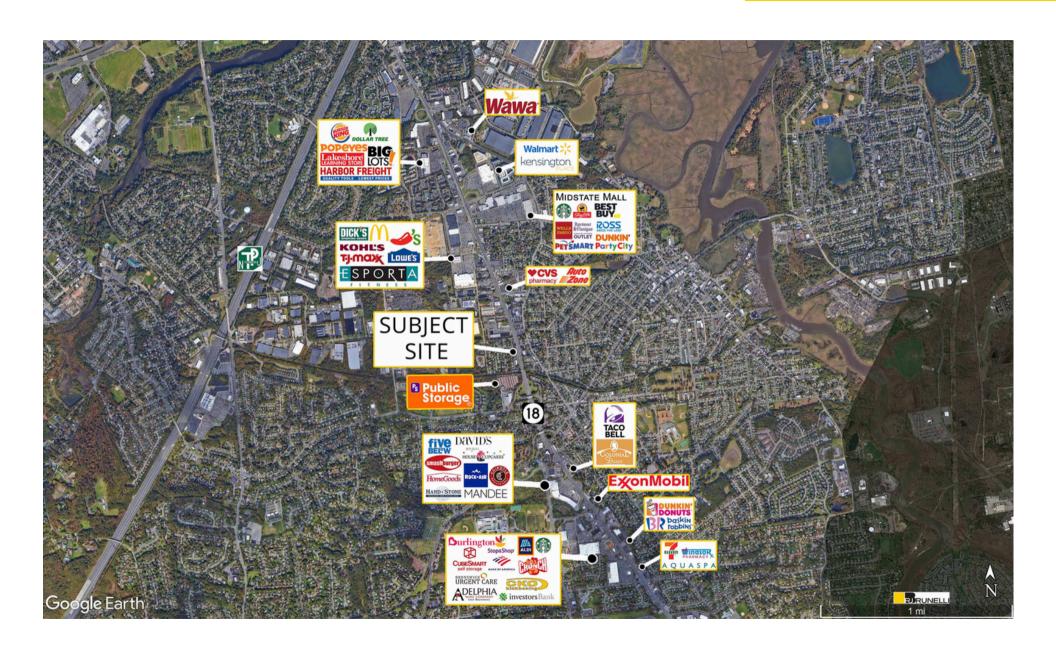

**AVAILABLE:** 

### 1,840 SF Building (.26 Acres)

Overall, the property is in excellent condition, and ready for move in.

Convenient and wide turn off Route 18 for deceleration and access to the parking lot from the low-speed road.

**Prominent Pylon Sign** 

The building has been renovated with a new roof, new thermal and sound-reducing windows and doors, new lighting, a kitchen, three offices, one of which has sink facilities, two restrooms, one of which has a shower, a washer and dryer, and new flooring.

The parking lot is in very good condition, and there are 11 Parking Spaces plus street parking. Convenient U-turns to and from the Premises from .33 miles to the north and .25 miles to the south.

Zoned HC2, link to ordinance code is <a href="https://ecode360.com/34759848">https://ecode360.com/34759848</a>

#### **Total GLA**

1,840 SF

### **Traffic Counts**

Route 18 62,255 Cars Per Day