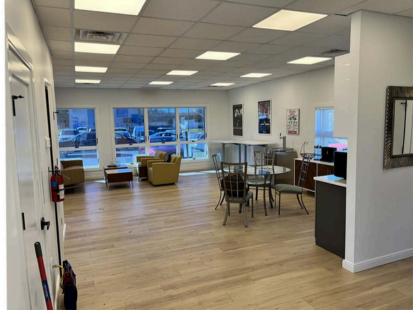

**Prominent Pylon Sign** 

The building has been renovated with a new roof, new thermal and sound-reducing windows and doors, new lighting, a kitchen, three offices, one of which has sink facilities, two restrooms, one of which has a shower, a washer and dryer, and new flooring.