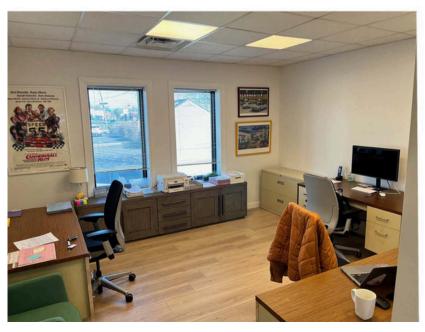

**Prominent Pylon Sign** 

The building has been renovated with a new roof, new thermal and sound-reducing windows and doors, new lighting, a kitchen, three offices, one of which has sink facilities, two restrooms, one of which has a shower, a washer and dryer, and new flooring.