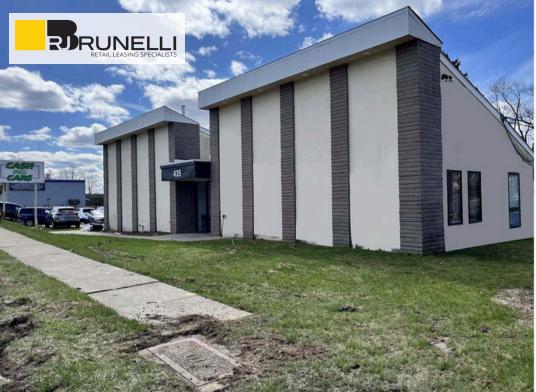

### 1,840 SF Building (.26 Acres)

Overall, the property is in excellent condition, and ready for move in.

Convenient and wide turn off Route 18 for deceleration and access to the parking lot from the low-speed road.

**Prominent Pylon Sign** 

The building has been renovated with a new roof, new thermal and sound-reducing windows and doors, new lighting, a kitchen, three offices, one of which has sink facilities, two restrooms, one of which has a shower, a washer and dryer, and new flooring.