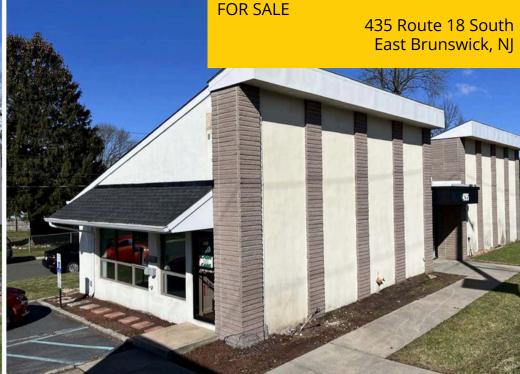

# 435 Route 18 South AVAILABLE FOR SALE

### 1,840 SF Building (.26 Acres)

Overall, the property is in excellent condition, and ready for move in.

Convenient and wide turn off Route 18 for deceleration and access to the parking lot from the low-speed road.