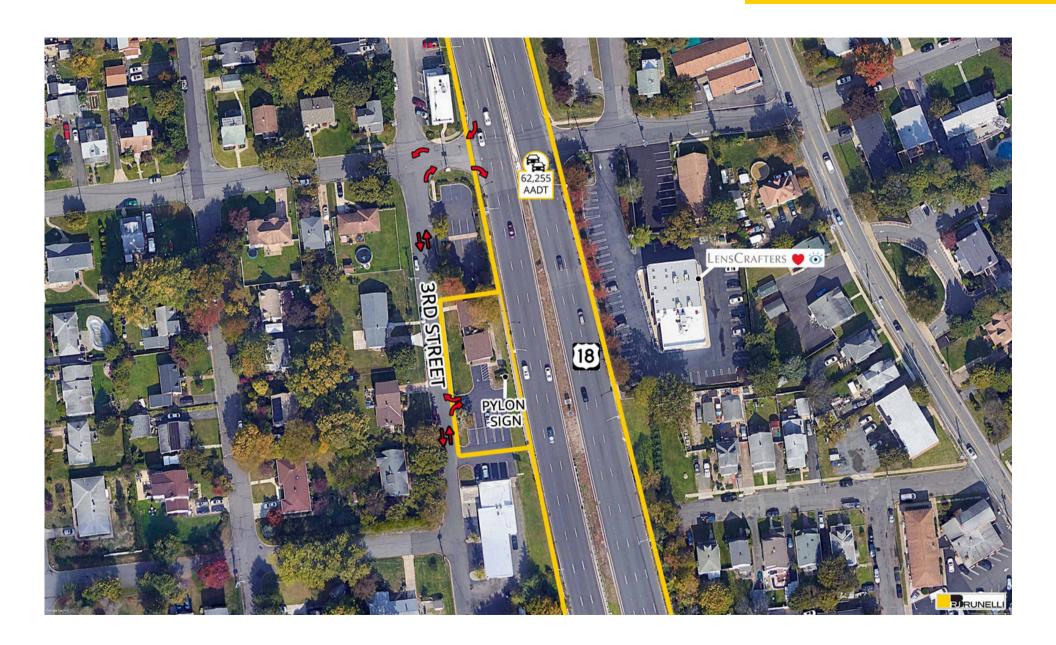

**Prominent Pylon Sign** 

The building has been renovated with a new roof, new thermal and sound-reducing windows and doors, new lighting, a kitchen, three offices, one of which has sink facilities, two restrooms, one of which has a shower, a washer and dryer, and new flooring.

The parking lot is in very good condition, and there are 11 Parking Spaces plus street parking. Convenient U-turns to and from the Premises from .33 miles to the north and .25 miles to the south.

Zoned HC2, link to ordinance code is <a href="https://ecode360.com/34759848">https://ecode360.com/34759848</a>

### **Traffic Counts**

Route 18 62,255 Cars Per Day