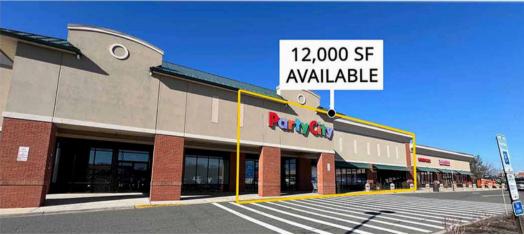

## 1,100 SF; 2,000 SF; 4,500 SF; 8,843 SF; & 12,000 SF

Join Wegmans, Home Depot, Jos A Bank, Rita's Ice, European Wax Center, Great Clips, Woof Gang, Chick-fil-A (coming soon), and others.

Within a 10 minute drive time of the subject site, there are 53,608 employees and 64,400 people with an Average Household Income of \$169,000!