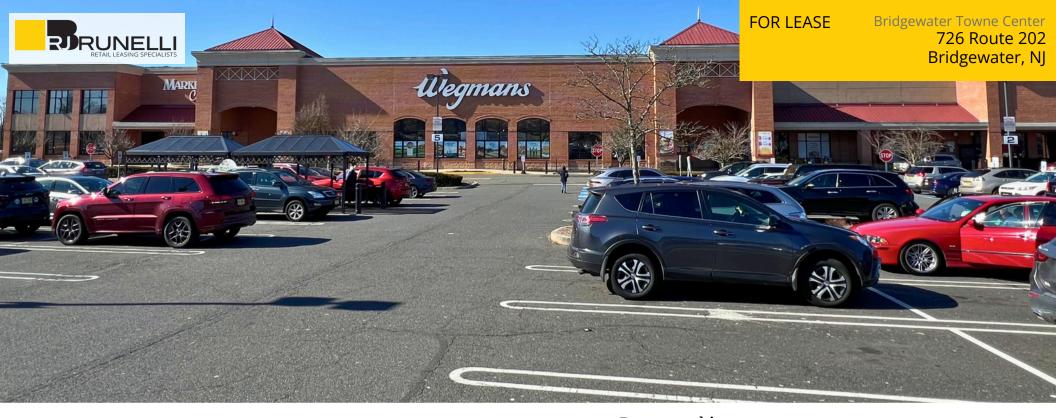

## 1,100 SF; 2,000 SF; 4,500 SF; 8,843 SF; & 12,000 SF

Join Wegmans, Home Depot, Jos A Bank, Rita's Ice, European Wax Center, Great Clips, Woof Gang, Chick-fil-A (coming soon), and others.

Within a 10 minute drive time of the subject site, there are 53,608 employees and 64,400 people with an Average Household Income of \$169,000!

Located at a traffic signal on Route 202 with traffic counts of 59,263 cars per day!

Estimated NNN: Taxes Approx. \$2.53/SF and CAM/Insurance Approx. \$3.27/SF.

The Bridgewater Towne Centre received 3.2 million visits in the last 12 months.\*