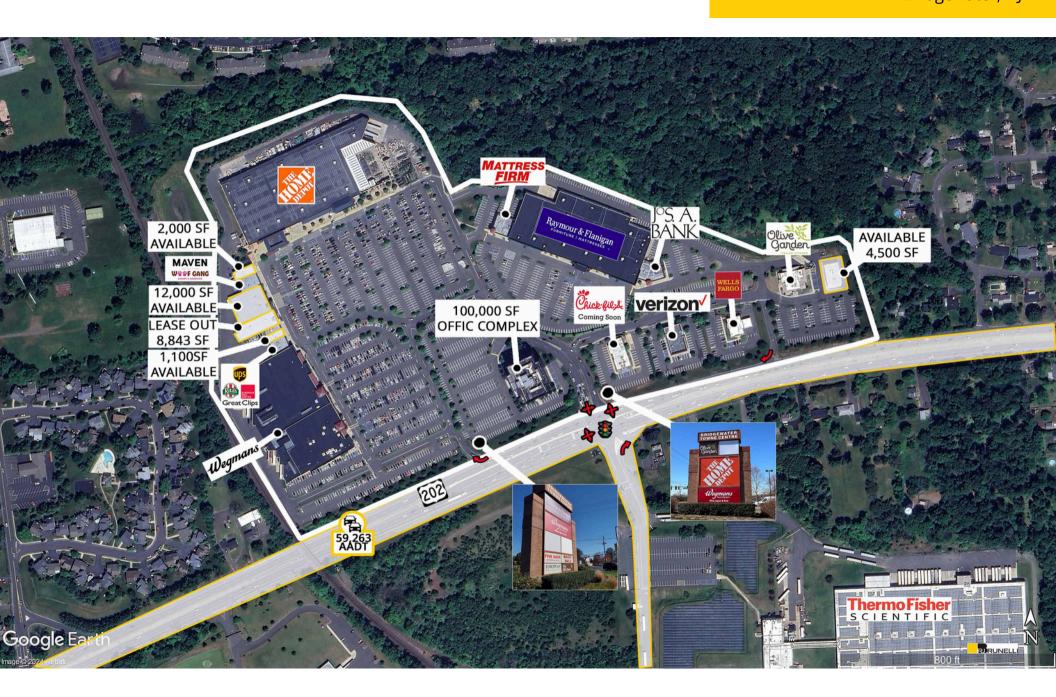

**AVAILABLE:** 

## 1,100 SF; 2,000 SF; 4,500 SF; 8,843 SF; & 12,000 SF

Join Wegmans, Home Depot, Jos A Bank, Rita's Ice, European Wax Center, Great Clips, Woof Gang, Chick-fil-A (coming soon), and others.

Within a 10 minute drive time of the subject site, there are 53,608 employees and 64,400 people with an Average Household Income of \$169,000!

Located at a traffic signal on Route 202 with traffic counts of 59,263 cars per day!

Estimated NNN: Taxes Approx. \$2.53/SF and CAM/Insurance Approx. \$3.27/SF.

The Bridgewater Towne Centre received 3.2 million visits in the last 12 months.\*

Seeking restaurants, shoe store, apparel, jewelry, card and gifts store, children's accessories, beauty supplies, med spa, and massage therapy.

\*Per Placer a.i.

| Demographics | 1 Mile    | 3 Miles   | 5 Miles   |
|--------------|-----------|-----------|-----------|
| Population:  | 8,985     | 44,262    | 108,156   |
| HH Income:   | \$192,750 | \$175,788 | \$170,580 |
| Daytime Pop  | 8,466     | 53,069    | 125,984   |
|              |           |           |           |

## **Traffic Counts**

Route 202 59,263 Cars Per Day

Bridgewater, NJ

Bridgewater, NJ

Bridgewater, NJ