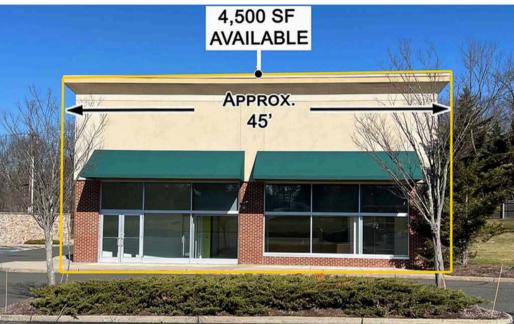

## 1,100 SF; 2,000 SF; 4,500 SF; 8,843 SF; & 12,000 SF

Join Wegmans, Home Depot, Jos A Bank, Rita's Ice, European Wax Center, Great Clips, Woof Gang, Chick-fil-A (coming soon), and others.

Within a 10 minute drive time of the subject site, there are 53,608 employees and 64,400 people with an Average Household Income of \$169,000!