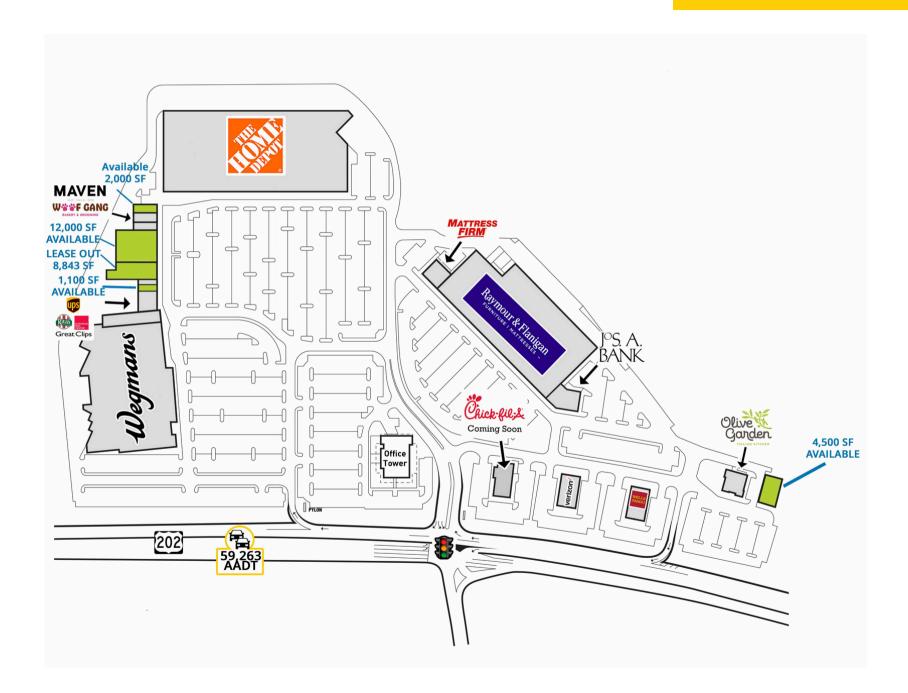

## 1,100 SF; 2,000 SF; 4,500 SF; 8,843 SF; & 12,000 SF

Join Wegmans, Home Depot, Jos A Bank, Rita's Ice, European Wax Center, Great Clips, Woof Gang, Chick-fil-A (coming soon), and others.

Within a 10 minute drive time of the subject site, there are 53,608 employees and 64,400 people with an Average Household Income of \$169,000!

Located at a traffic signal on Route 202 with traffic counts of 59,263 cars per day!

Estimated NNN: Taxes Approx. \$2.53/SF and CAM/Insurance Approx. \$3.27/SF.

The Bridgewater Towne Centre received 3.2 million visits in the last 12 months.\*

## **Traffic Counts**

Route 202 59,263 Cars Per Day

Bridgewater, NJ

Bridgewater, NJ

Bridgewater, NJ