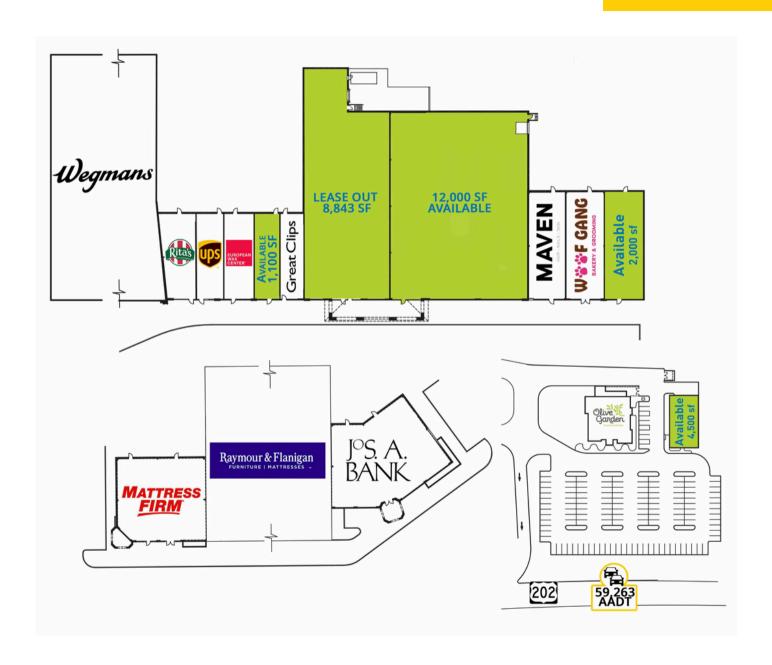

**AVAILABLE:** 

## 1,100 SF; 2,000 SF; 4,500 SF; 8,843 SF; & 12,000 SF

Join Wegmans, Home Depot, Jos A Bank, Rita's Ice, European Wax Center, Great Clips, Woof Gang, Chick-fil-A (coming soon), and others.

Within a 10 minute drive time of the subject site, there are 53,608 employees and 64,400 people with an Average Household Income of \$169,000!

Seeking restaurants, shoe store, apparel, jewelry, card and gifts store, children's accessories, beauty supplies, med spa, and massage therapy.

\*Per Placer a.i.

| Demographics | 1 Mile    | 3 Miles   | 5 Miles   |
|--------------|-----------|-----------|-----------|
| Population:  | 8,985     | 44,262    | 108,156   |
| HH Income:   | \$192,750 | \$175,788 | \$170,580 |
| Daytime Pop  | 8,466     | 53,069    | 125,984   |
|              |           |           |           |