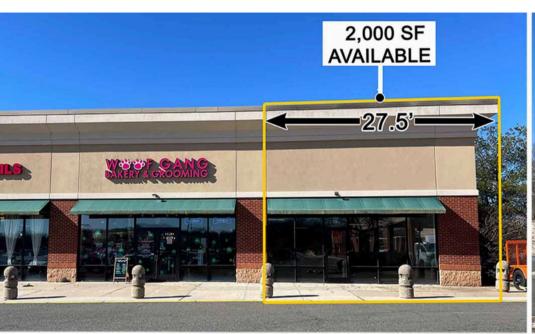

## 1,100 SF; 2,000 SF; 4,500 SF; 8,843 SF; & 12,000 SF

Join Wegmans, Home Depot, Jos A Bank, Rita's Ice, European Wax Center, Great Clips, Woof Gang, Chick-fil-A (coming soon), and others.

Within a 10 minute drive time of the subject site, there are 53,608 employees and 64,400 people with an Average Household Income of \$169,000!