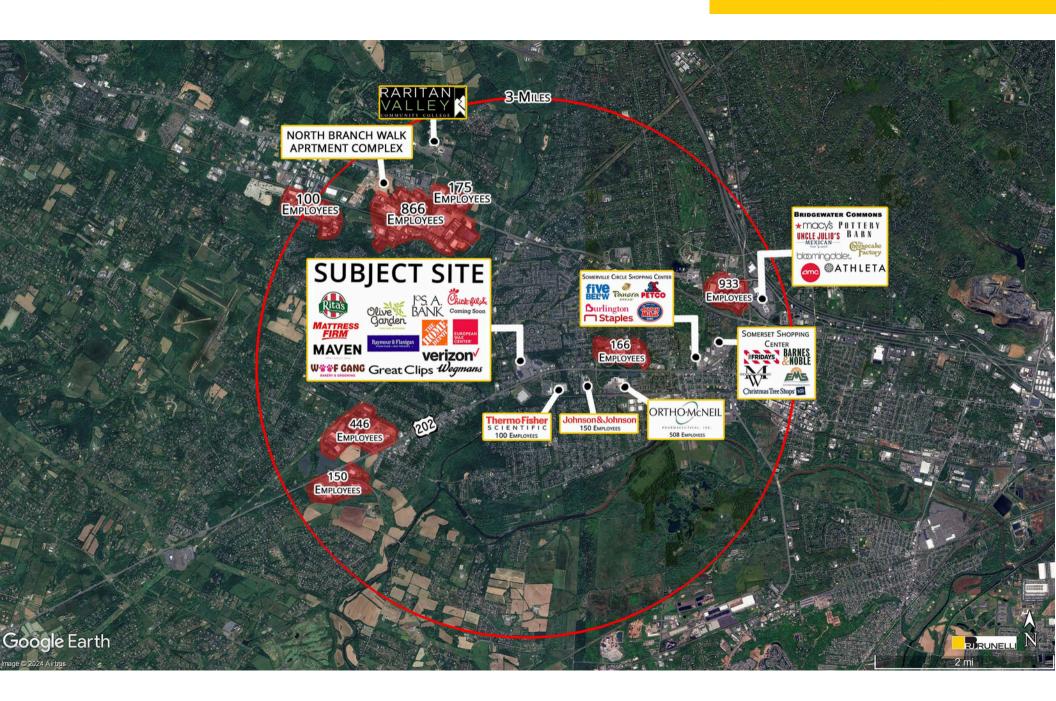

## 1,100 SF; 2,000 SF; 4,500 SF; 8,843 SF; & 12,000 SF

Join Wegmans, Home Depot, Jos A Bank, Rita's Ice, European Wax Center, Great Clips, Woof Gang, Chick-fil-A (coming soon), and others.

Within a 10 minute drive time of the subject site, there are 53,608 employees and 64,400 people with an Average Household Income of \$169,000!

Seeking restaurants, shoe store, apparel, jewelry, card and gifts store, children's accessories, beauty supplies, med spa, and massage therapy.

\*Per Placer a.i.

| Demographics | 1 Mile    | 3 Miles   | 5 Miles   |
|--------------|-----------|-----------|-----------|
| Population:  | 8,985     | 44,262    | 108,156   |
| HH Income:   | \$192,750 | \$175,788 | \$170,580 |
| Daytime Pop  | 8,466     | 53,069    | 125,984   |
|              |           |           |           |