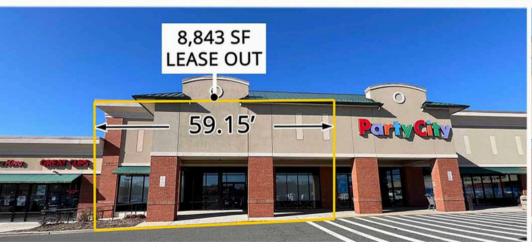

## 1,100 SF; 2,000 SF; 4,500 SF; 8,843 SF; & 12,000 SF

Join Wegmans, Home Depot, Jos A Bank, Rita's Ice, European Wax Center, Great Clips, Woof Gang, Chick-fil-A (coming soon), and others.

Within a 10 minute drive time of the subject site, there are 53,608 employees and 64,400 people with an Average Household Income of \$169,000!