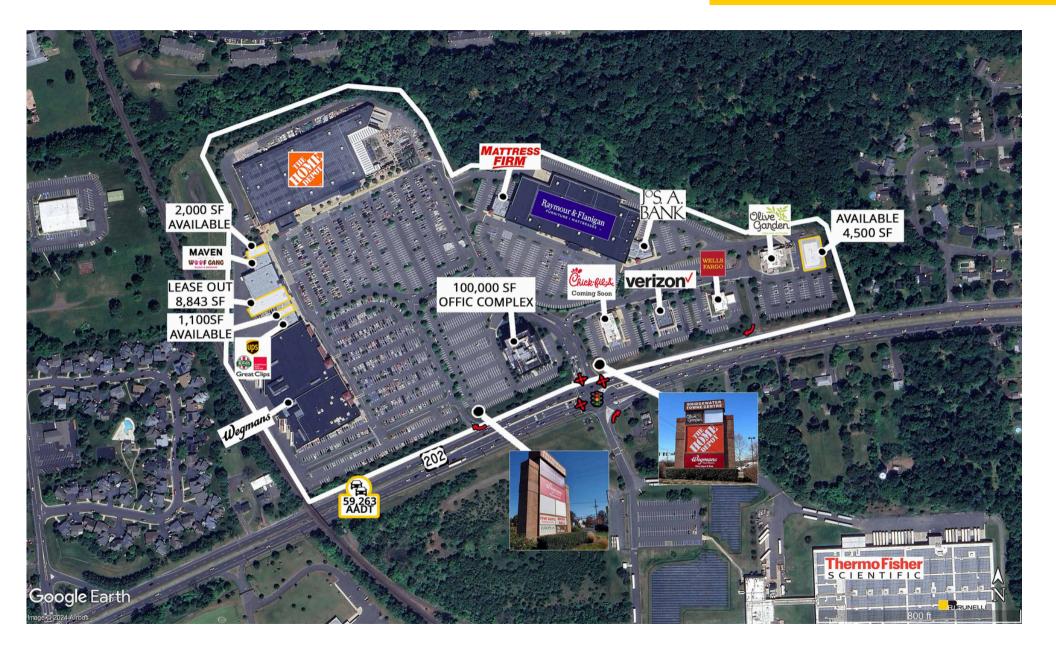

## AVAILABLE: 1,100 SF, 2,000 SF, 4,500 SF, & 8,843 SF

Join Wegmans, Home Depot, Jos A Bank, Rita's Ice, European Wax Center, Great Clips, Woof Gang, Chick-fil-A (coming soon), and others.

Within a 10 minute drive time of the subject site, there are 53,608 employees and 64,400 people with an Average Household Income of \$169,000!

Located at a traffic signal on Route 202 with traffic counts of 59,263 cars per day!

Estimated NNN \$6.15/SF

The Bridgewater Towne Centre received 3.2 million visits in the last 12 months.\*

Seeking restaurants, shoe store, apparel, jewelry, card and gifts store, children's accessories, beauty supplies, med spa, and massage therapy. \*Per Placer a.i.

## Total GLA

565,000 SF

## **Traffic Counts**

Route 202

59,263 Cars Per Day

Bridgewater Towne Center 726 Route 202 Bridgewater, NJ

FOR LEASE