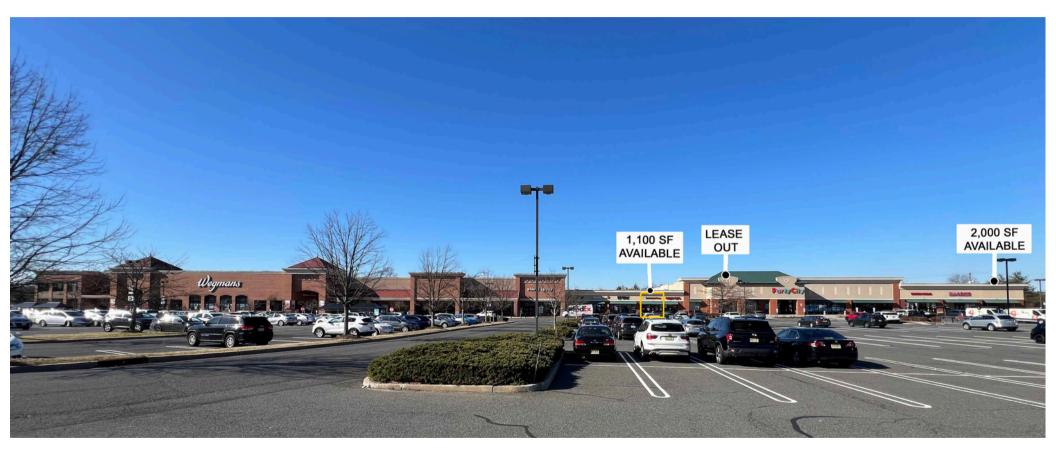

## AVAILABLE: 1,100 SF, 2,000 SF, 4,500 SF, & 8,843 SF

Join Wegmans, Home Depot, Jos A Bank, Rita's Ice, European Wax Center, Great Clips, Woof Gang, Chick-fil-A (coming soon), and others.

Within a 10 minute drive time of the subject site, there are 53,608 employees and 64,400 people with an Average Household Income of \$169,000!