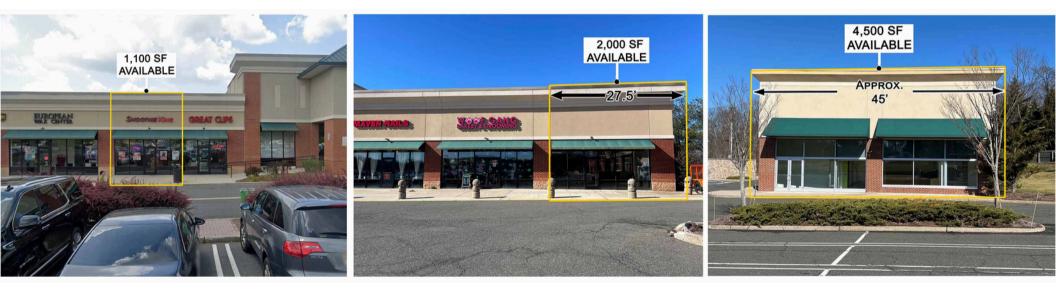

## AVAILABLE: 1,100 SF, 2,000 SF, 4,500 SF, & 8,843 SF

Join Wegmans, Home Depot, Jos A Bank, Rita's Ice, European Wax Center, Great Clips, Woof Gang, Chick-fil-A (coming soon), and others.

Within a 10 minute drive time of the subject site, there are 53,608 employees and 64,400 people with an Average Household Income of \$169,000!