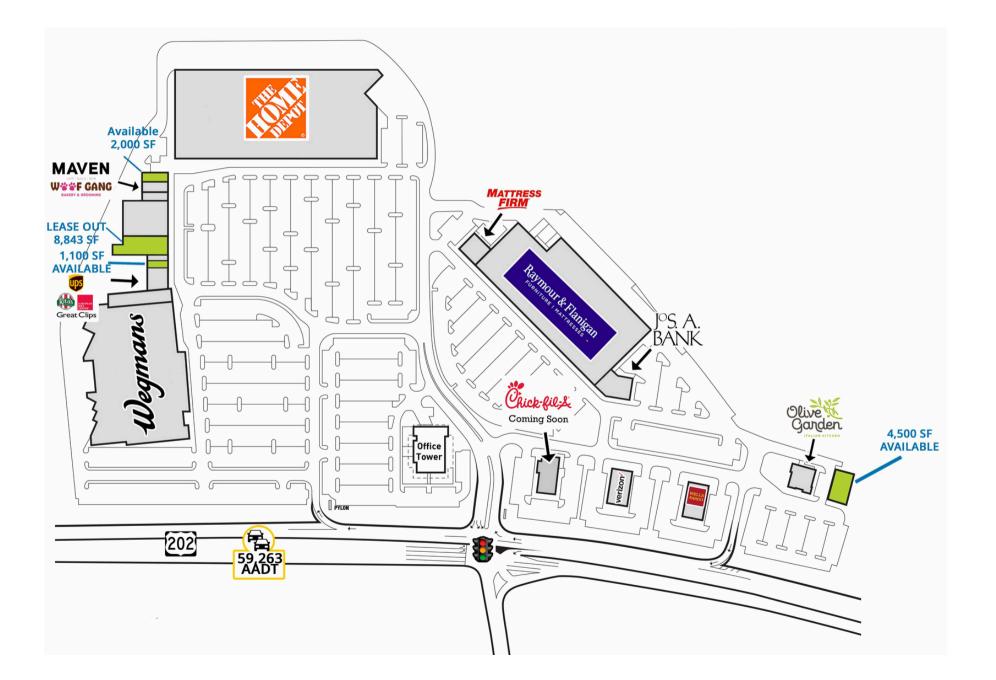

## AVAILABLE: 1,100 SF, 2,000 SF, 4,500 SF, & 8,843 SF

Join Wegmans, Home Depot, Jos A Bank, Rita's Ice, European Wax Center, Great Clips, Woof Gang, Chick-fil-A (coming soon), and others.

Within a 10 minute drive time of the subject site, there are 53,608 employees and 64,400 people with an Average Household Income of \$169,000!

Located at a traffic signal on Route 202 with traffic counts of 59,263 cars per day!

Estimated NNN \$6.15/SF

The Bridgewater Towne Centre received 3.2 million visits in the last 12 months.\*

Seeking restaurants, shoe store, apparel, jewelry, card and gifts store, children's accessories, beauty supplies, med spa, and massage therapy. \*Per Placer a.i.