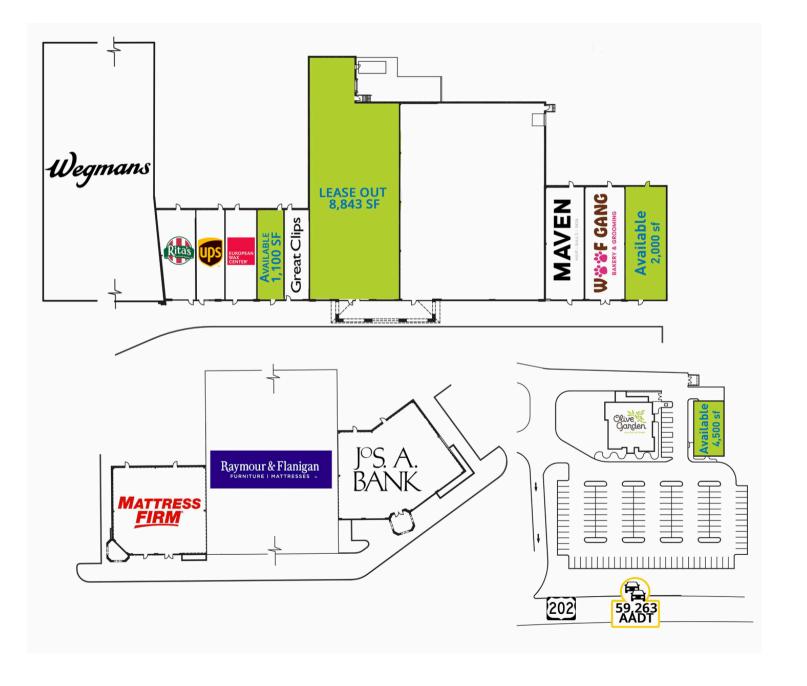

## AVAILABLE: 1,100 SF, 2,000 SF, 4,500 SF, & 8,843 SF

Join Wegmans, Home Depot, Jos A Bank, Rita's Ice, European Wax Center, Great Clips, Woof Gang, Chick-fil-A (coming soon), and others.

Within a 10 minute drive time of the subject site, there are 53,608 employees and 64,400 people with an Average Household Income of \$169,000!

Located at a traffic signal on Route 202 with traffic counts of 59,263 cars per day!

Estimated NNN \$6.15/SF

The Bridgewater Towne Centre received 3.2 million visits in the last 12 months.\*

Seeking restaurants, shoe store, apparel, jewelry, card and gifts store, children's accessories, beauty supplies, med spa, and massage therapy. \*Per Placer a.i.