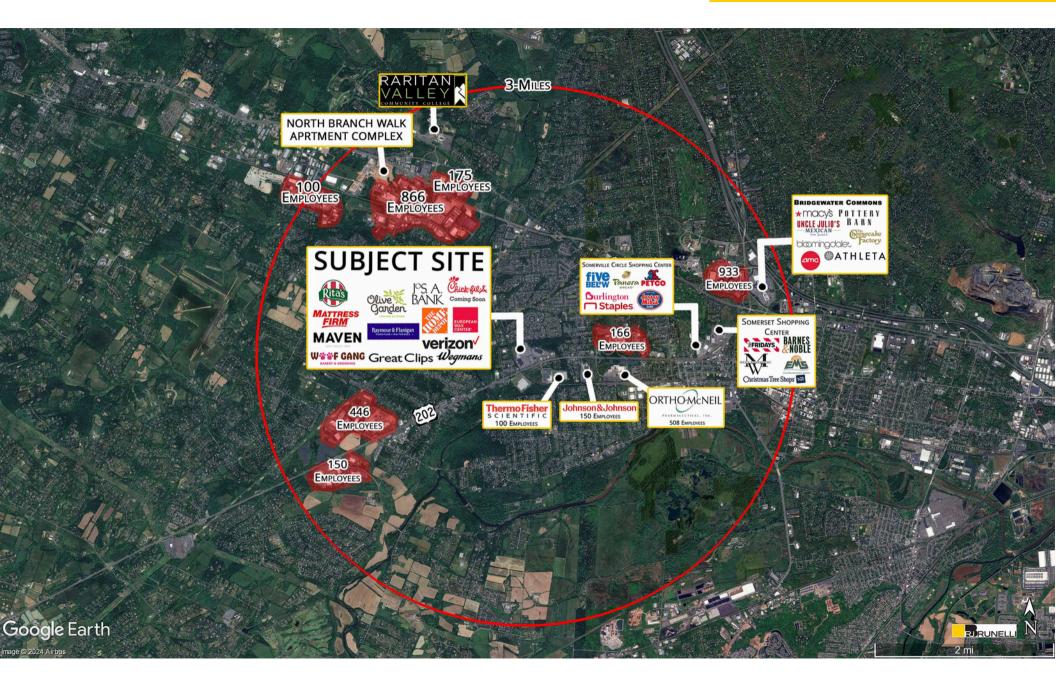

## AVAILABLE: 1,100 SF, 2,000 SF, 4,500 SF, & 8,843 SF

Join Wegmans, Home Depot, Jos A Bank, Rita's Ice, European Wax Center, Great Clips, Woof Gang, Chick-fil-A (coming soon), and others.

Within a 10 minute drive time of the subject site, there are 53,608 employees and 64,400 people with an Average Household Income of \$169,000!