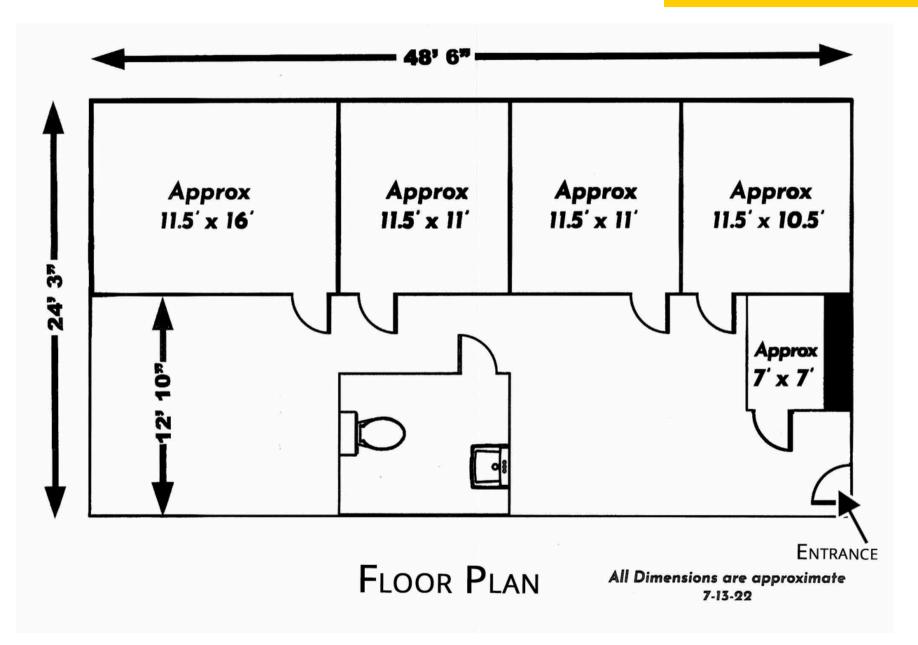

Versatile Space: 1,500 square feet of customizable space, ideal for various professional needs. Four offices, generous common area, private rest room, equipment/storage closet, and elevator access.

Connectivity: located on Perrine Road, with connections to Route 9 and Route 34.

1,136 SF

**Total GLA** 