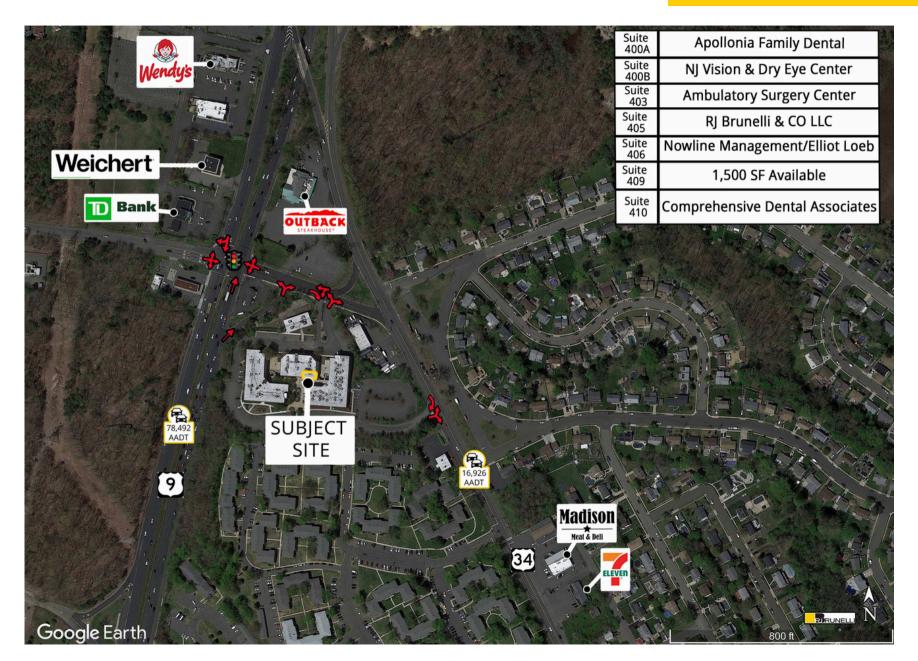

## 1,136 SF

Join RJ Brunelli, Apollonia Family Dental, NJ Vision & Dry Eye Center, Ambulatory Surgery Center, Nowline Management/Elliot Loeb, and Comprehensive Dental Associates at 400 Perrine.

Prime Location: In the Old Bridge Professional Plaza, a corner view suite with abundant natural light.

8 minutes away from Garden State Parkway.

Transport Links: Convenient access to Routes 18, 35, and the NJ Turnpike.

| Demographics | 1 Mile    | 3 Miles   | 5 Miles   |
|--------------|-----------|-----------|-----------|
| Population:  | 6,299     | 69,568    | 180,054   |
| HH Income:   | \$110,300 | \$107,459 | \$119,420 |
| Daytime Pop  | 4,467     | 51,795    | 141,498   |
|              |           |           |           |

## **Traffic Counts**

| Route 35 | 16,926 Cars Per Day |
|----------|---------------------|
| Route 9  | 78,492 Cars Per Day |

Sale - Asking \$300,000