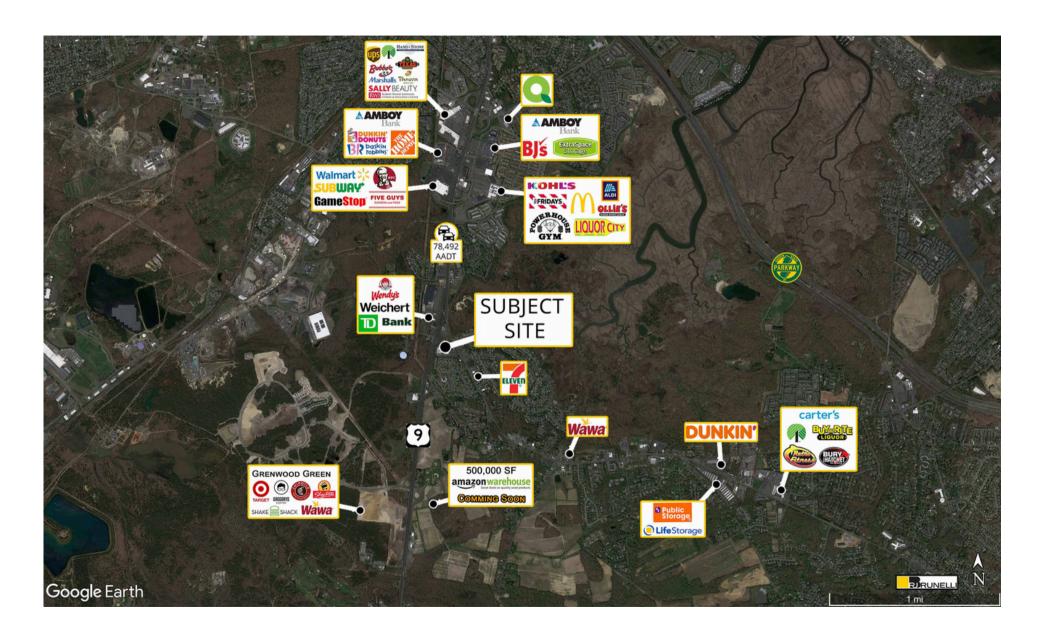

## **Traffic Counts**

| Route 35 | 16,926 Cars Per Day |
|----------|---------------------|
| Route 9  | 78,492 Cars Per Day |

Sale - Asking \$300,000