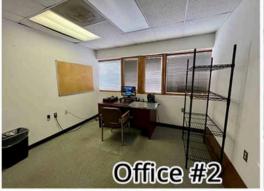

Office #3

Office #1

**AVAILABLE:** 

Versatile Space: 1,500 square feet of customizable space, ideal for various professional needs. Four offices, generous common area, private rest room, equipment/storage closet, and elevator access.

Connectivity: located on Perrine Road, with connections to Route 9 and Route 34.