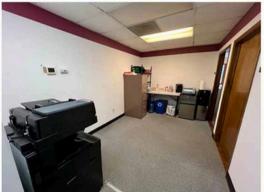

Office #3

Office #1

**AVAILABLE:** 

Versatile Space: 1,500 square feet of customizable space, ideal for various professional needs. Four offices, generous common area, private rest room, equipment/storage closet, and elevator access.

Connectivity: located on Perrine Road, with connections to Route 9 and Route 34.