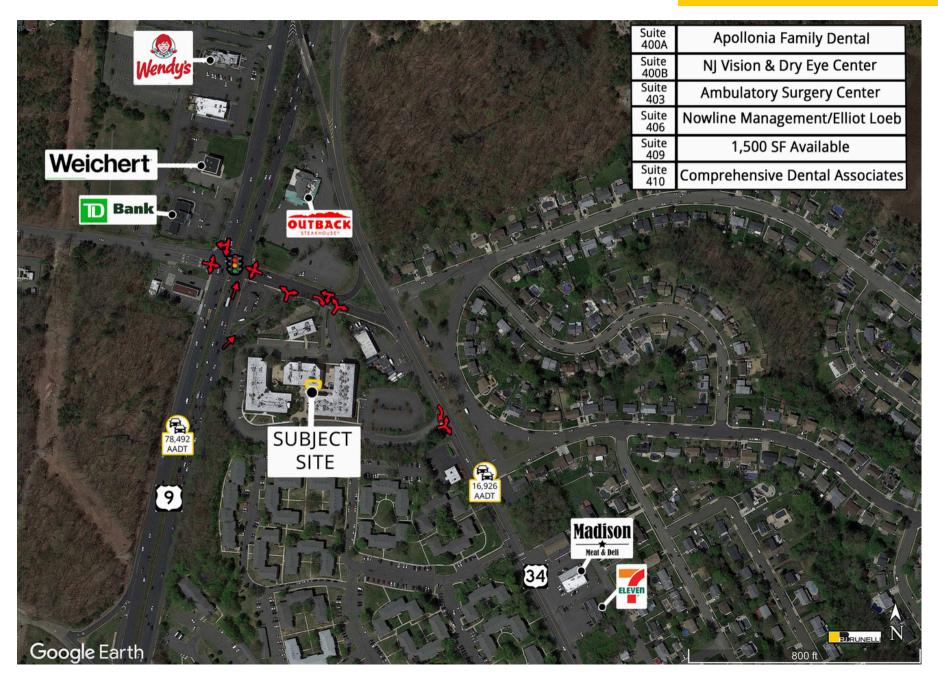

## 1,500 SF

Join RJ Brunelli, Apollonia Family Dental, NJ Vision & Dry Eye Center, Ambulatory Surgery Center, Nowline Management/Elliot Loeb, and Comprehensive Dental Associates at 400 Perrine.

Prime Location: In the Old Bridge Professional Plaza, a corner view suite with abundant natural light.

## **Traffic Counts**

| Route 35 | 16,926 Cars Per Day |
|----------|---------------------|
| Route 9  | 78,492 Cars Per Day |

Sale - Asking \$350,000