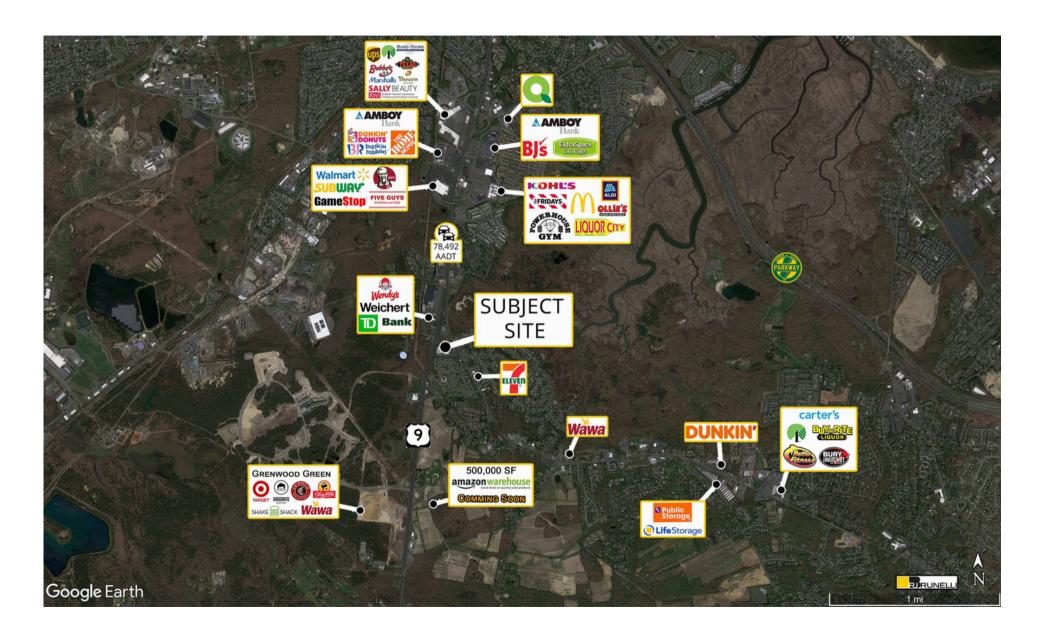

Versatile Space: 1,500 square feet of customizable space, ideal for various professional needs. Four offices, generous common area, private rest room, equipment/storage closet, and elevator access.

Connectivity: located on Perrine Road, with connections to Route 9 and Route 34.

8 minutes away from Garden State Parkway.

Transport Links: Convenient access to Routes 18, 35, and the NJ Turnpike.

| Demographics | 1 Mile    | 3 Miles   | 5 Miles   |
|--------------|-----------|-----------|-----------|
| Population:  | 6,299     | 69,568    | 180,054   |
| HH Income:   | \$110,300 | \$107,459 | \$119,420 |
| Daytime Pop  | 4,467     | 51,795    | 141,498   |
|              |           |           |           |

## **Traffic Counts**

| Route 35 | 16,926 Cars Per Day |
|----------|---------------------|
| Route 9  | 78,492 Cars Per Day |

Sale - Asking \$350,000