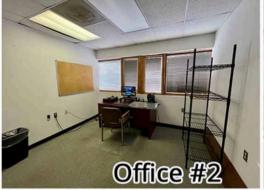

Office #3

Office #1

**AVAILABLE:** 

Versatile Space: 1,500 square feet of customizable space, ideal for various professional needs. Four offices, generous common area, private rest room, equipment/storage closet, and elevator access.

Connectivity: located on Perrine Road, with connections to Route 9 and Route 34.