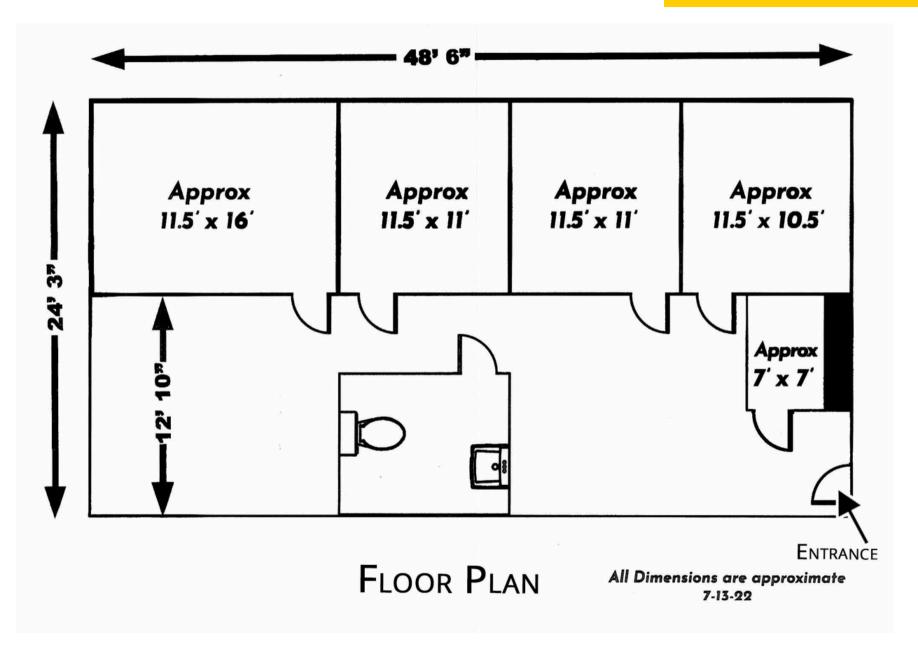

Versatile Space: 1,500 square feet of customizable space, ideal for various professional needs. Four offices, generous common area, private rest room, equipment/storage closet, and elevator access.

Connectivity: located on Perrine Road, with connections to Route 9 and Route 34.

1,500 SF

**Total GLA** 