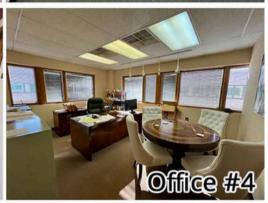

Office #3

Office #1

**AVAILABLE:** 

Versatile Space: 1,500 square feet of customizable space, ideal for various professional needs. Four offices, generous common area, private rest room, equipment/storage closet, and elevator access.

Connectivity: located on Perrine Road, with connections to Route 9 and Route 34.