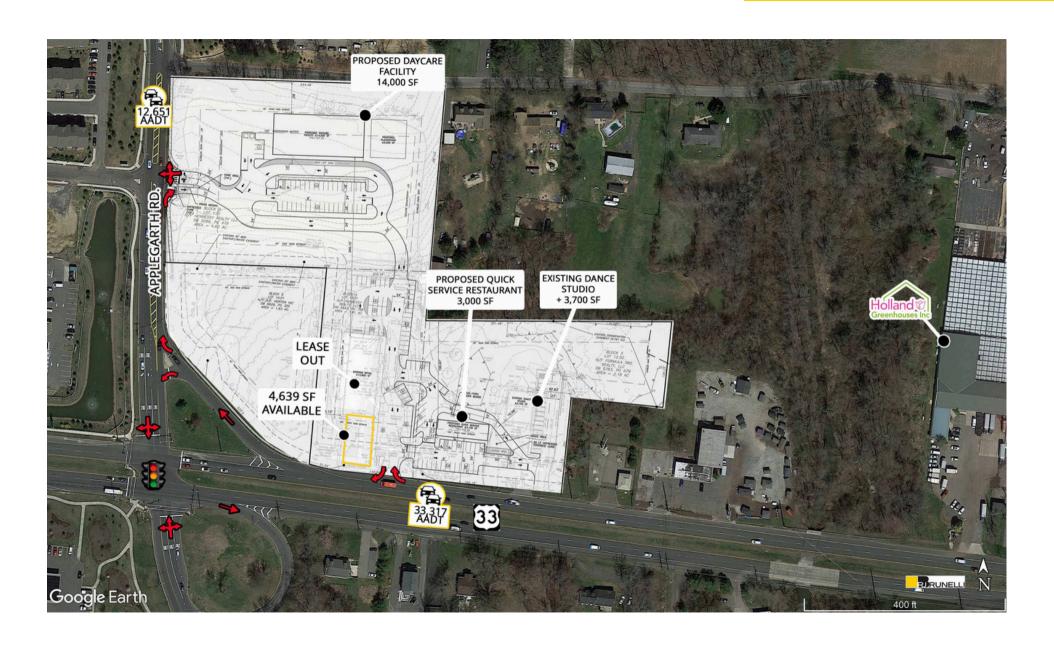

**AVAILABLE:** 

## 4,639 SF, Quick Service PAD, and Freestanding Childcare

New PAD Site for QS Restaurant with drive-thru, and New Proposed Daycare.

At the signaled intersection with new residential growth in immediate proximity.