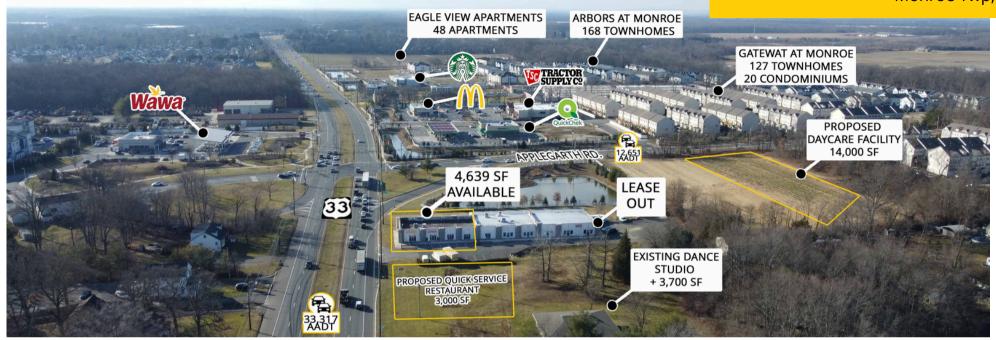

**AVAILABLE:** 

## 4,639 SF, Quick Service PAD, and Freestanding Childcare

New PAD Site for QS Restaurant with drive-thru, and New Proposed Daycare.

At the signaled intersection with new residential growth in immediate proximity.

Route 33 Commuter/Commerce Route to NJ Turnpike (1.5 miles).

Spending by consumers within 3-miles exceeds \$500 Million.\*

Seeking: Quick Service Restaurant with Drive Thru, Daycare/Childcare Center, Salon, Restaurant (Pizza, Delicatessen, other), Health Care, and more.

#### **Traffic Counts**

| Route 33       | 33,317 Cars Per Day |
|----------------|---------------------|
| Applegarth Rd. | 12,651 Cars Per Day |