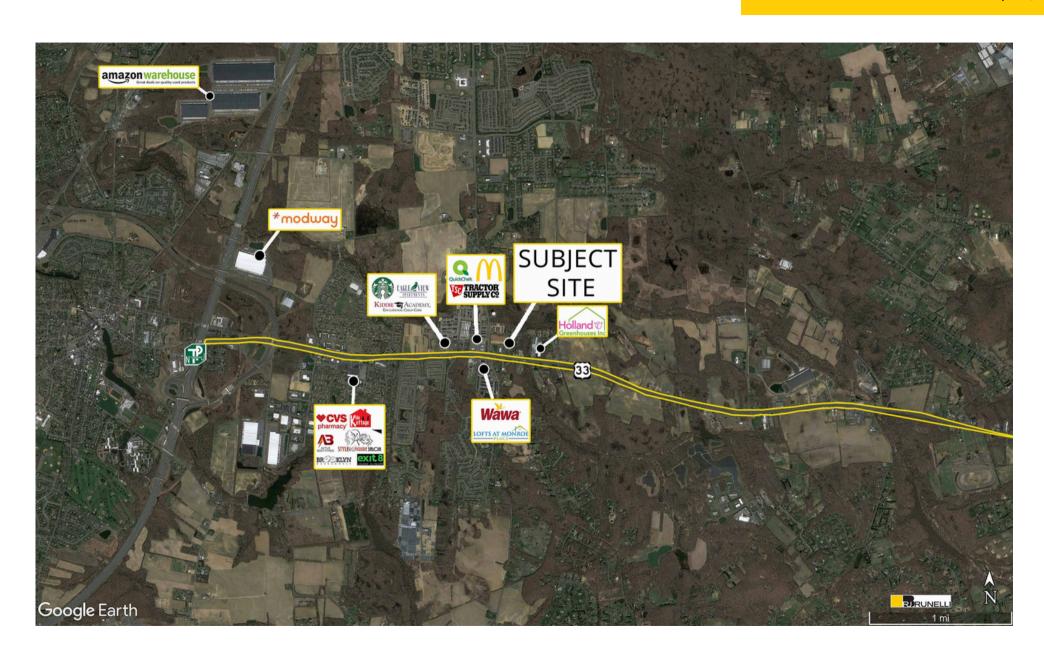

Route 33 Commuter/Commerce Route to NJ Turnpike (1.5 miles).

Spending by consumers within 3-miles exceeds \$500 Million.\*

Seeking: Quick Service Restaurant with Drive Thru, Daycare/Childcare Center, Salon, Restaurant (Pizza, Delicatessen, other), Health Care, and more.