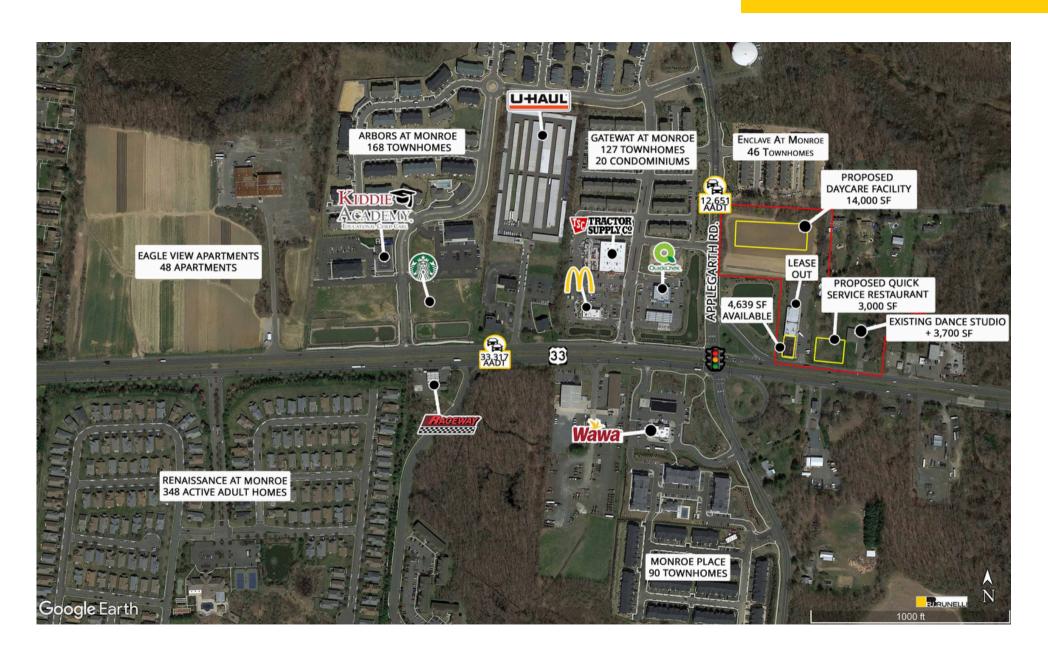

## 4,639 SF, Quick Service PAD, and Freestanding Childcare

New PAD Site for QS Restaurant with drive-thru, and New Proposed Daycare.

At the signaled intersection with new residential growth in immediate proximity.

Route 33 Commuter/Commerce Route to NJ Turnpike (1.5 miles).

Spending by consumers within 3-miles exceeds \$500 Million.\*

Seeking: Quick Service Restaurant with Drive Thru, Daycare/Childcare Center, Salon, Restaurant (Pizza, Delicatessen, other), Health Care, and more.