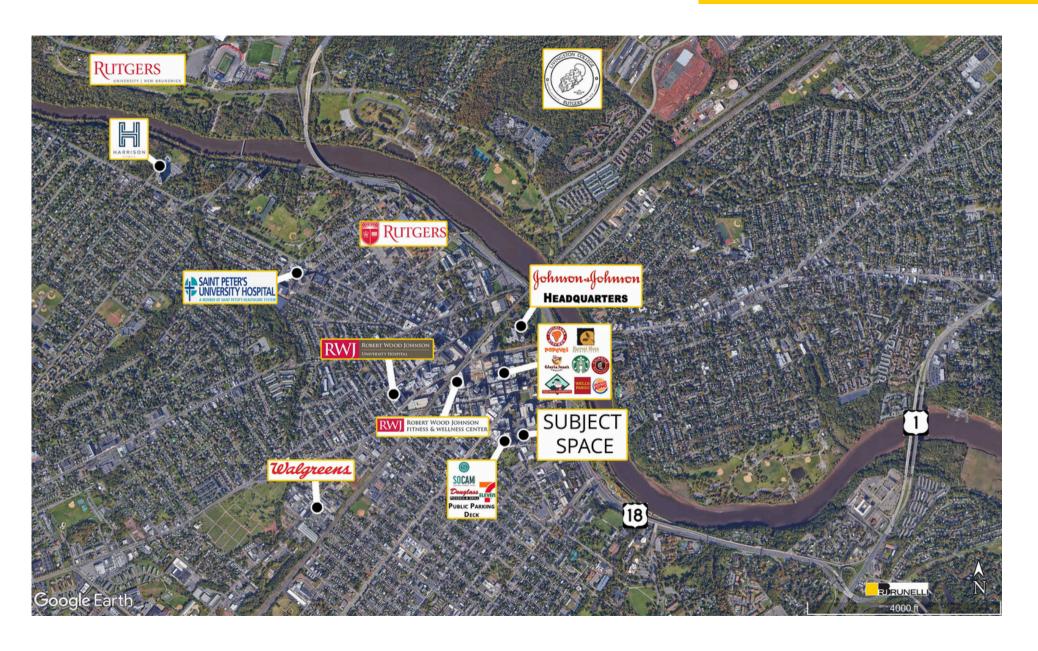

## AVAILABLE:

Located in the bustling central business district filled with Rutgers University Students, court lawyers and jurors, and numerous corporations, including Johnson and Johnson.

Within 1 mile of the site, there are 48,113 people who make an Average HH Income of \$94,356!

Both Hyatt Regency and Heldrich Hotels are within 2 blocks of the subject site.

Subject spaces are located in The George, and 14 story towers with 104 units; Located directly across the street from Rockoff Hall, which houses 65 + Rutgers students.

Seeking café, smoothie bar, organic dry cleaner, salon, nail salon, barber shop, yoga, Pilates, or other boutique fitness or retail use.

| Demographics | 1 Mile   | 3 Miles   | 5 Miles   |
|--------------|----------|-----------|-----------|
| Population:  | 48,113   | 150,449   | 280,738   |
| HH Income:   | \$94,356 | \$115,143 | \$130,510 |
| Daytime Pop  | 52,175   | 154,964   | 300,967   |
| Total GLA    |          |           |           |