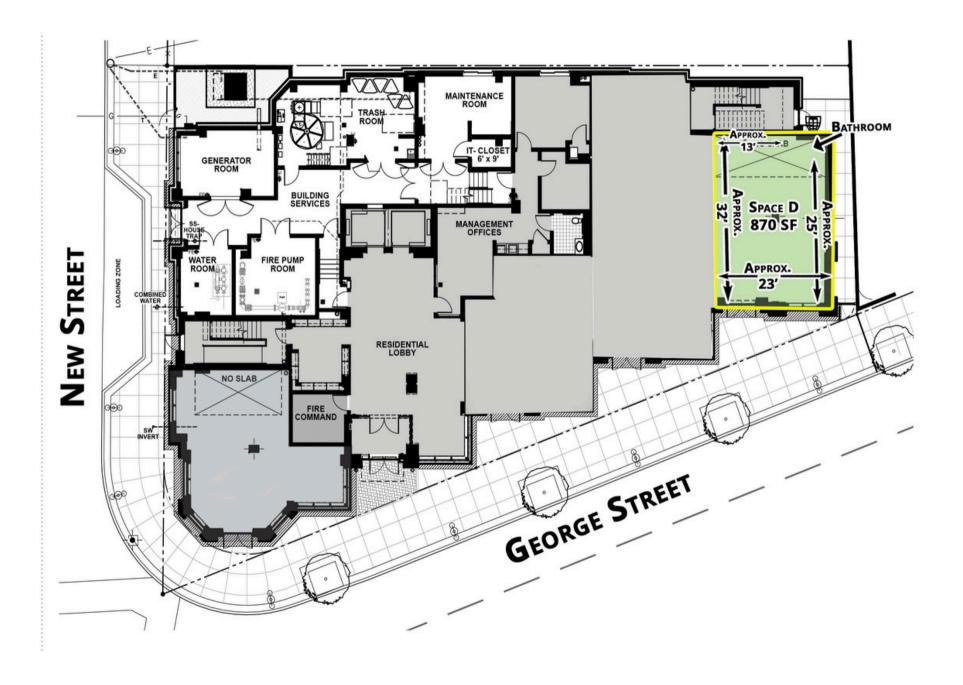

f the subject site.

Subject spaces are located in The George, and 14 story towers with 104 units; Located directly across the street from Rockoff Hall, which houses 65 + Rutgers students.

Seeking café, smoothie bar, organic dry cleaner, salon, nail salon, barber shop, yoga, Pilates, or other boutique fitness or retail use.

| Demographics | 1 Mile   | 3 Miles   | 5 Miles   |
|--------------|----------|-----------|-----------|
| Population:  | 48,113   | 150,449   | 280,738   |
| HH Income:   | \$94,356 | \$115,143 | \$130,510 |
| Daytime Pop  | 52,175   | 154,964   | 300,967   |
| Total GLA    |          |           |           |

2,200 SF

## **Traffic Counts**

| George St. | 11,085 Cars Per Day |
|------------|---------------------|
| New St.    | 13,032 Cars Per Day |



The George





FOR LEASE

The George





FOR LEASE

The George





The George





The George





## CONNECT WITH US TODAY



## NISSI WASSERMAN nwasserman@rjbrunelli.com

732-503-0717



R.J. Brunelli & Co., LLC, 400 Perrine Rd, Ste 405 Old Bridge, NJ 08857

732-721-5800 www.rjbrunelli.com

All information is from sources believed reliable and has not been independently verified. No representation is made to the accuracy of information herein, which is subject to errors, omissions and modifications. Licensed in NY, NJ & PA.

12-17-2024