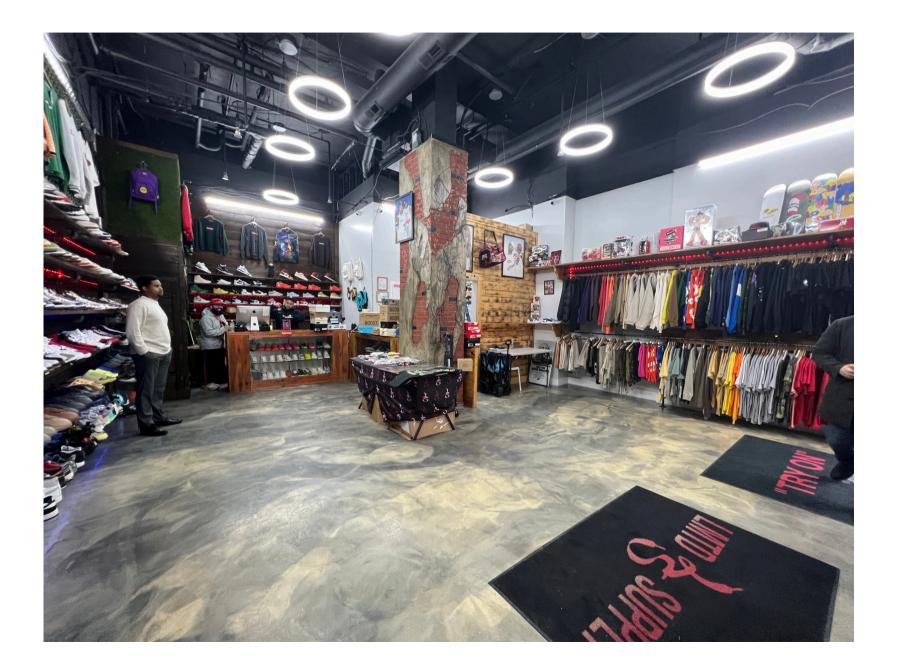

Seeking café, smoothie bar, organic dry cleaner, salon, nail salon, barber shop, yoga, Pilates, or other boutique fitness or retail use.

| Demographics | 1 Mile   | 3 Miles   | 5 Miles   |
|--------------|----------|-----------|-----------|
| Population:  | 48,113   | 150,449   | 280,738   |
| HH Income:   | \$94,356 | \$115,143 | \$130,510 |
| Daytime Pop  | 52,175   | 154,964   | 300,967   |
| Total GLA    |          |           |           |