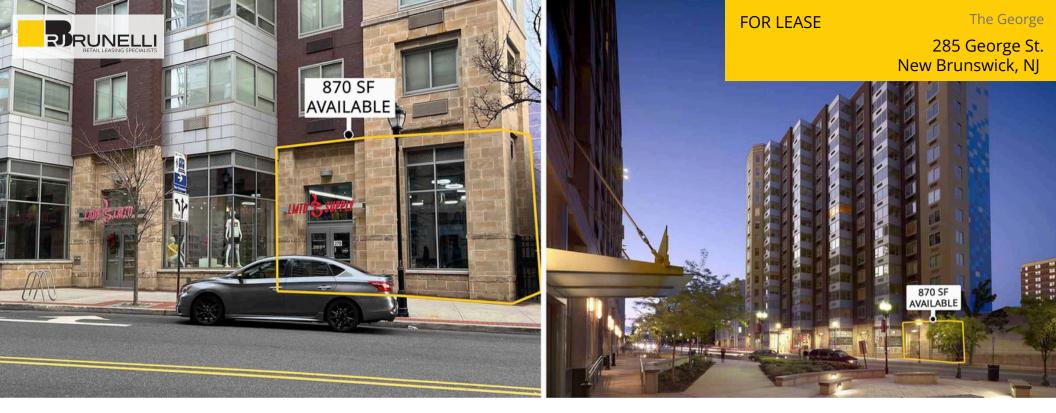

## AVAILABLE:

Located in the bustling central business district filled with Rutgers University Students, court lawyers and jurors, and numerous corporations, including Johnson and Johnson.

Within 1 mile of the site, there are 48,113 people who make an Average HH Income of \$94,356!

Both Hyatt Regency and Heldrich Hotels are within 2 blocks of the subject site.

Subject spaces are located in The George, and 14 story towers with 104 units; Located directly across the street from Rockoff Hall, which houses 65 + Rutgers students.

Seeking café, smoothie bar, organic dry cleaner, salon, nail salon, barber shop, yoga, Pilates, or other boutique fitness or retail use.

| Demographics | 1 Mile   | 3 Miles   | 5 Miles   |
|--------------|----------|-----------|-----------|
| Population:  | 48,