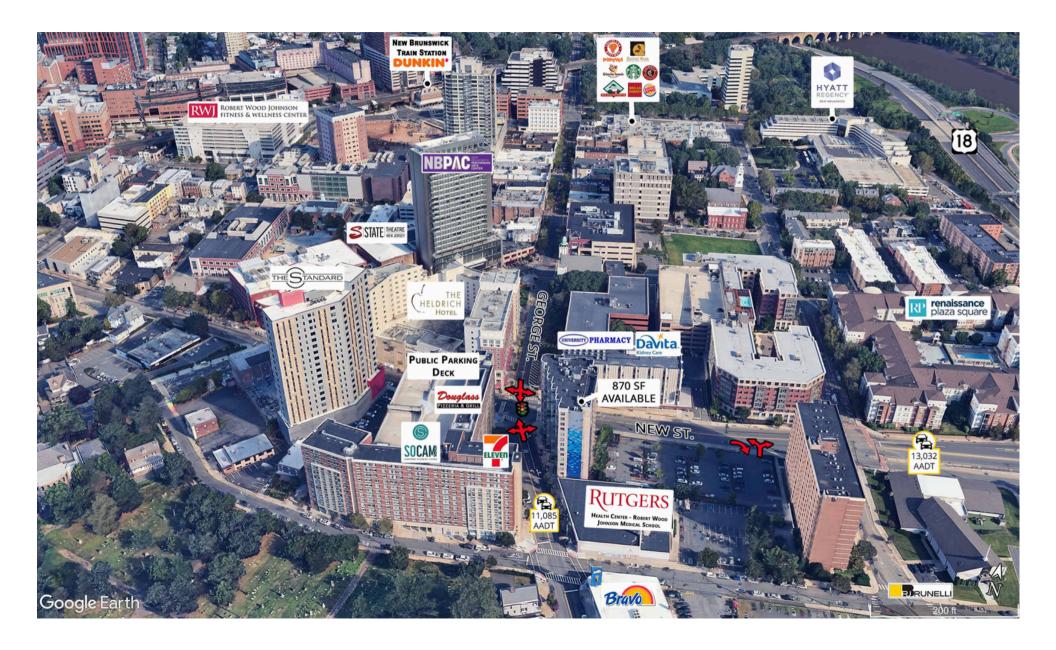

## AVAILABLE:

Located in the bustling central business district filled with Rutgers University Students, court lawyers and jurors, and numerous corporations, including Johnson and Johnson.

Within 1 mile of the site, there are 48,113 people who make an Average HH Income of \$94,356!

Both Hyatt Regency and Heldrich Hotels are within 2 blocks of the subject site.

Subject spaces are located in The George, and 14 story towers with 104 units; Located directly across the street from Rockoff Hall, which houses 65 + Rutgers students.

## **Traffic Counts**

| George St. | 11,085 Cars Per Day |
|------------|---------------------|
| New St.    | 13,032 Cars Per Day |

The George

FOR LEASE

The George

FOR LEASE

The George

The George