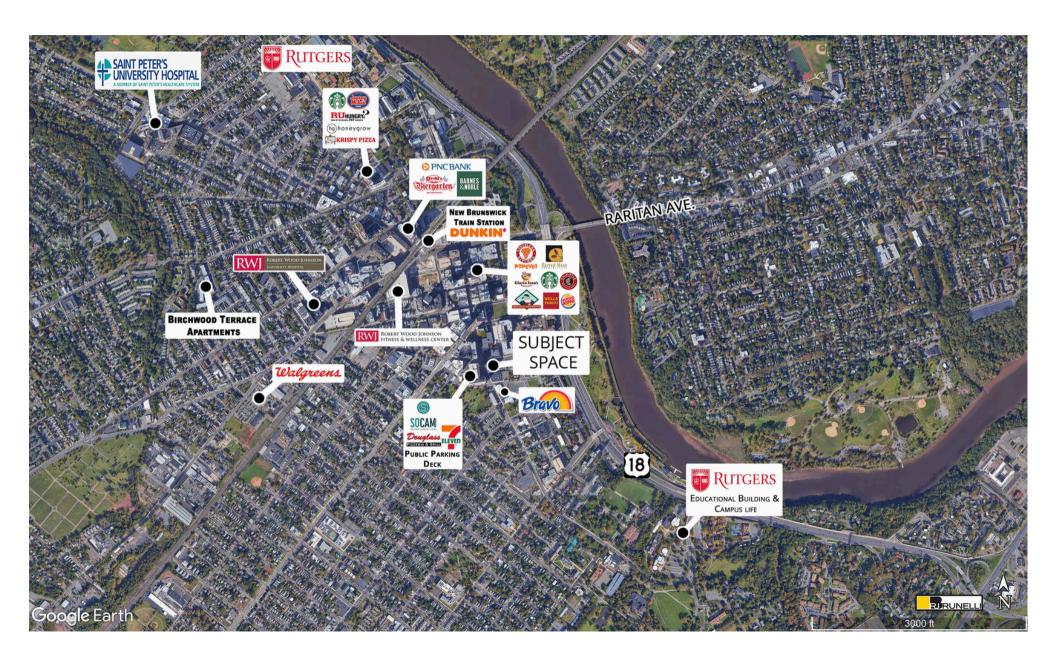

## AVAILABLE:

Located in the bustling central business district filled with Rutgers University Students, court lawyers and jurors, and numerous corporations, including Johnson and Johnson.

Within 1 mile of the site, there are 48,113 people who make an Average HH Income of \$94,356!

Both Hyatt Regency and Heldrich Hotels are within 2 blocks of the subject site.

Subject spaces are located in The George, and 14 story towers with 104 units; Located directly across the street from Rockoff Hall, which houses 65 + Rutgers students.

Seeking café, smoothie bar, organic dry cleaner, salon, nail salon, barber shop, yoga, Pilates, or other boutique fitness or retail use.

| Demographics | 1 Mile   | 3 Miles   | 5 Miles   |
|--------------|----------|-----------|-----------|
| Population:  | 48,113   | 150,449   | 280,738   |
| HH Income:   | \$94,356 | \$115,143 | \$130,510 |
| Daytime Pop  | 52,175   | 154,964   | 300,967   |
| Total GLA    |          |           |           |